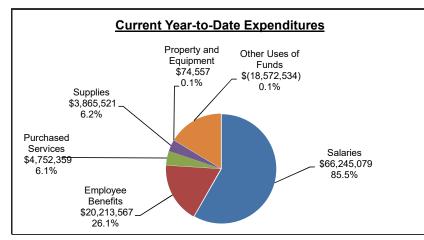

|                               |                   |                    | Current Year  |                                          | Prior Year                 |                    |               |                                          |                            |  |  |
|-------------------------------|-------------------|--------------------|---------------|------------------------------------------|----------------------------|--------------------|---------------|------------------------------------------|----------------------------|--|--|
|                               | Adopted<br>Budget | Adjusted<br>Budget | YTD<br>Actual | Variance<br>Adjusted Budget<br>to Actual | % of<br>Adjusted<br>Budget | Adjusted<br>Budget | YTD<br>Actual | Variance<br>Adjusted Budget<br>to Actual | % of<br>Adjusted<br>Budget |  |  |
| Expenditures                  |                   |                    |               |                                          |                            |                    |               |                                          |                            |  |  |
| Salaries                      | \$ 220,367,271    | \$ 230,883,962     | \$ 66,245,079 | \$ 164,638,883                           |                            | \$ 230,960,135     | \$ 70,519,596 | \$ 160,440,539                           |                            |  |  |
| Employee Benefits             | 70,485,981        | 70,655,062         | 20,213,567    | 50,441,495                               |                            | 70,878,019         | 20,674,344    | 50,203,675                               |                            |  |  |
| Total Personnel               | 290,853,252       | 301,539,024        | 86,458,646    | 215,080,378                              | 28.7%                      | 301,838,154        | 91,193,940    | 210,644,214                              | 30.2%                      |  |  |
| Purchased Services            | 16,570,419        | 15,940,653         | 4,752,359     | 11,188,294                               |                            | 12,797,752         | 5,739,883     | 7,057,869                                |                            |  |  |
| Supplies                      | 12,133,687        | 12,127,523         | 3,865,521     | 8,262,002                                |                            | 15,050,899         | 3,663,846     | 11,387,053                               |                            |  |  |
| Property and Equipment        | 212.137           | 219.435            | 74,557        | 144,878                                  |                            | 346.115            | 359,099       | (12,984)                                 |                            |  |  |
| Other Uses of Funds           | 24,180            | 70,494             | 376,493       | (305,999)                                |                            | 189,788            | 125,493       | 64,295                                   |                            |  |  |
| Cost Allocated to Other Funds | (29,136,720)      | (39,240,174)       | (18,949,027)  | (20,291,147)                             |                            | (16,536,720)       | (5,512,240)   | (11,024,480)                             |                            |  |  |
| Total Non-Personnel           | (196,297)         | (10,882,069)       | (9,880,097)   | (1,001,972)                              | 90.8%                      | 11,847,834         | 4,376,081     | 7,471,753                                | 36.9%                      |  |  |
| Total Expenditures            | 290,656,955       | 290,656,955        | 76,578,549    | 214,078,406                              | 26.3%                      | 313,685,988        | 95,570,021    | 218,115,967                              | 30.5%                      |  |  |
| Reserves                      |                   |                    |               |                                          |                            |                    |               |                                          |                            |  |  |
| Contingency Reserve           | \$ 22,326,278     | \$ 22,326,278      | \$ -          | \$ 22,326,278                            |                            | \$ 12,547,440      | \$ -          | \$ 12,547,440                            |                            |  |  |
| Tabor Reserve                 | 8,719,709         | 8,719,709          | -             | 8,719,709                                |                            | 9,410,580          | <u>-</u>      | 9,410,580                                |                            |  |  |
| Other GAAP Reserves           | 44,427            | 44,427             | -             | 44,427                                   |                            | 211,653            | -             | 211,653                                  |                            |  |  |
| Multi Year Contract Reserve   | 100,000           | 100,000            | -             | 100,000                                  |                            | 135,000            | -             | 135,000                                  |                            |  |  |
| Weather Conditions            | 500,000           | 500,000            | -             | 500,000                                  |                            | 500,000            | -             | 500,000                                  |                            |  |  |
| Warehouse Reserve             | 425,000           | 425,000            | -             | 425,000                                  |                            | 425,000            | -             | 425,000                                  |                            |  |  |
| Total Reserves                | 32,115,414        | 32,115,414         | -             | 32,115,414                               |                            | 23,229,673         | -             | 23,229,673                               |                            |  |  |