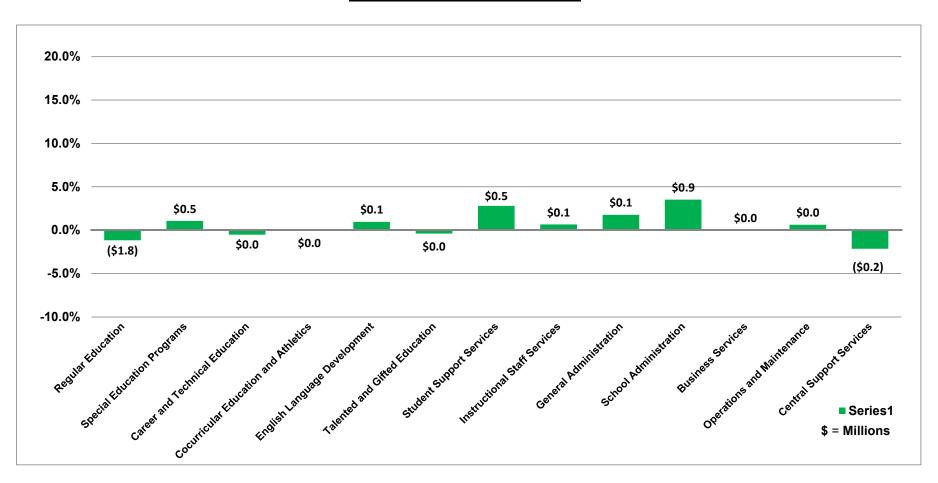

Percentage Change from Adopted to Adjusted Budget For The Four Months Ended October 31, 2020

Current Year (with %)

| SRE                                  | al Adjusted<br>Budget<br>in millions | Variance<br>Over/(Under)<br>in millions |
|--------------------------------------|--------------------------------------|-----------------------------------------|
| Regular Education                    | \$<br>152.9                          | (\$117.0)                               |
| Special Education Programs           | 43.1                                 | (\$31.8)                                |
| Career and Technical Education       | 2.5                                  | (\$1.8)                                 |
| Cocurricular Education and Athletics | 1.0                                  | (\$1.0)                                 |
| English Language Development         | 7.8                                  | (\$5.5)                                 |
| Talented and Gifted Education        | 1.6                                  | (\$1.2)                                 |
| Student Support Services             | 16.8                                 | (\$11.9)                                |

| SRE                          | Total Adjusted Budget in millions | Variance<br>Over/(Under)<br>in millions |
|------------------------------|-----------------------------------|-----------------------------------------|
| Instructional Staff Services | \$ 14.1                           | (\$9.7)                                 |
| General Administration       | 4.5                               | (\$3.3)                                 |
| School Administration        | 26.3                              | (\$18.4)                                |
| Business Services            | 4.8                               | (\$3.3)                                 |
| Operations and Maintenance   | 4.5                               | (\$3.4)                                 |
| Central Support Services     | 10.6                              | (\$5.8)                                 |