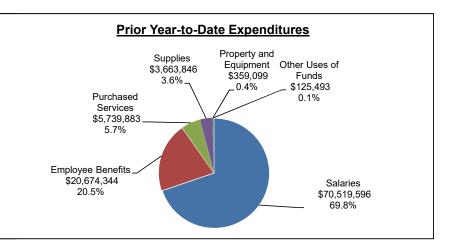

|                               |                   |                    | Current Year  |                                          | Prior Year                 |                    |               |                                          |                            |  |  |
|-------------------------------|-------------------|--------------------|---------------|------------------------------------------|----------------------------|--------------------|---------------|------------------------------------------|----------------------------|--|--|
|                               | Adopted<br>Budget | Adjusted<br>Budget | YTD<br>Actual | Variance<br>Adjusted Budget<br>to Actual | % of<br>Adjusted<br>Budget | Adjusted<br>Budget | YTD<br>Actual | Variance<br>Adjusted Budget<br>to Actual | % of<br>Adjusted<br>Budget |  |  |
| Expenditures                  |                   |                    |               |                                          |                            |                    |               |                                          |                            |  |  |
| Salaries                      | \$ 220,367,271    | \$ 230,883,962     | \$ 66,245,079 | \$ 164,638,883                           |                            | \$ 230,960,135     | \$ 70,519,596 | \$ 160,440,539                           |                            |  |  |
| Employee Benefits             | 70,485,981        | 70,655,062         | 20,213,567    | 50,441,495                               |                            | 70,878,019         | 20,674,344    | 50,203,675                               |                            |  |  |
| Total Personnel               | 290,853,252       | 301,539,024        | 86,458,646    | 215,080,378                              | 28.7%                      | 301,838,154        | 91,193,940    | 210,644,214                              | 30.2%                      |  |  |
| Purchased Services            | 16,570,419        | 15,940,653         | 4,752,359     | 11,188,294                               |                            | 12,797,752         | 5,739,883     | 7,057,869                                |                            |  |  |
| Supplies                      | 12,133,687        | 12,127,523         | 3,865,521     | 8,262,002                                |                            | 15,050,899         | 3,663,846     | 11,387,053                               |                            |  |  |
| Property and Equipment        | 212.137           | 219.435            | 74,557        | 144,878                                  |                            | 346.115            | 359,099       | (12,984)                                 |                            |  |  |
| Other Uses of Funds           | 24,180            | 70,494             | 376,493       | (305,999)                                |                            | 189,788            | 125,493       | 64,295                                   |                            |  |  |
| Cost Allocated to Other Funds | (29,136,720)      | (39,240,174)       | (18,949,027)  | (20,291,147)                             |                            | (16,536,720)       | (5,512,240)   | (11,024,480)                             |                            |  |  |
| Total Non-Personnel           | (196,297)         | (10,882,069)       | (9,880,097)   | (1,001,972)                              | 90.8%                      | 11,847,834         | 4,376,081     | 7,471,753                                | 36.9%                      |  |  |
| Total Expenditures            | 290,656,955       | 290,656,955        | 76,578,549    | 214,078,406                              | 26.3%                      | 313,685,988        | 95,570,021    | 218,115,967                              | 30.5%                      |  |  |
| Reserves                      |                   |                    |               |                                          |                            |                    |               |                                          |                            |  |  |
| Contingency Reserve           | \$ 22,326,278     | \$ 22,326,278      | \$ -          | \$ 22,326,278                            |                            | \$ 12,547,440      | \$ -          | \$ 12,547,440                            |                            |  |  |
| Tabor Reserve                 | 8,719,709         | 8,719,709          | -             | 8,719,709                                |                            | 9,410,580          | <u>-</u>      | 9,410,580                                |                            |  |  |
| Other GAAP Reserves           | 44,427            | 44,427             | -             | 44,427                                   |                            | 211,653            | -             | 211,653                                  |                            |  |  |
| Multi Year Contract Reserve   | 100,000           | 100,000            | -             | 100,000                                  |                            | 135,000            | -             | 135,000                                  |                            |  |  |
| Weather Conditions            | 500,000           | 500,000            | -             | 500,000                                  |                            | 500,000            | -             | 500,000                                  |                            |  |  |
| Warehouse Reserve             | 425,000           | 425,000            | -             | 425,000                                  |                            | 425,000            | -             | 425,000                                  |                            |  |  |
| Total Reserves                | 32,115,414        | 32,115,414         | -             | 32,115,414                               |                            | 23,229,673         | -             | 23,229,673                               |                            |  |  |