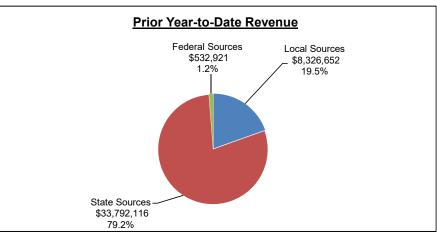

|                                              |                   |                    | Curre | nt Year      |                                          |                            | Prior Year         |               |                                          |                            |  |  |  |  |
|----------------------------------------------|-------------------|--------------------|-------|--------------|------------------------------------------|----------------------------|--------------------|---------------|------------------------------------------|----------------------------|--|--|--|--|
|                                              | Adopted<br>Budget | Adjusted<br>Budget |       | YTD<br>ctual | Variance<br>Adjusted Budget<br>to Actual | % of<br>Adjusted<br>Budget | Adjusted<br>Budget | YTD<br>Actual | Variance<br>Adjusted Budget<br>to Actual | % of<br>Adjusted<br>Budget |  |  |  |  |
| Fund Balance Beginning Fund Balance          | \$ 34,009,181     | \$ 34,009,181      | \$ 47 | 7,717,796    | \$ 13,708,615                            | 140.3%                     | \$ 33,244,209      | \$ 43,442,449 | \$ 10,198,240                            | 130.7%                     |  |  |  |  |
| Revenue                                      |                   |                    |       |              |                                          |                            |                    |               |                                          |                            |  |  |  |  |
| Local Sources                                |                   |                    |       |              |                                          |                            |                    |               |                                          |                            |  |  |  |  |
| Current Property Taxes                       | 181,939,982       | 181,939,982        | 1     | 1,161,172    | (180,778,810)                            |                            | 184,238,765        | 846,174       | (183,392,591)                            |                            |  |  |  |  |
| Budget Election Taxes                        | 74,053,391        | 74,053,391         |       | 469,882      | (73,583,509)                             |                            | 73,500,237         | 362,676       | (73,137,561)                             |                            |  |  |  |  |
| Tax Credits and Abatements                   | 1,754,268         | 1,754,268          |       | 17,598       | (1,736,670)                              |                            | 1,754,268          | 7,722         | (1,746,546)                              |                            |  |  |  |  |
| Delinquent Property Taxes                    | 200,000           | 200,000            |       | 706          | (199,294)                                |                            | 200,000            | 84,855        | (115,145)                                |                            |  |  |  |  |
| Specific Ownership Taxes - Non-equalized     | 6,425,483         | 6,425,483          |       | 2,225,683    | (4,199,800)                              |                            | 6,691,806          | 1,766,533     | (4,925,273)                              |                            |  |  |  |  |
| Specific Ownership Taxes - Equalized         | 11,331,521        | 11,331,521         | 2     | 2,832,880    | (8,498,641)                              |                            | 11,020,506         | 2,755,127     | (8,265,379)                              |                            |  |  |  |  |
| Tuition                                      | 795,750           | 795,750            |       | 71,970       | (723,780)                                |                            | 747,530            | 150,914       | (596,616)                                |                            |  |  |  |  |
| Interest on Investments                      | 450,000           | 450,000            |       | 83,163       | (366,837)                                |                            | 350,000            | 511,452       | 161,452                                  |                            |  |  |  |  |
| Miscellaneous Revenue                        | 501,688           | 501,688            |       | 29,302       | (472,386)                                |                            | 968,294            | 311,761       | (656,533)                                |                            |  |  |  |  |
| Services Provided to Charters                | 4,331,623         | 4,331,623          | 1     | 1,443,873    | (2,887,750)                              |                            | 4,242,588          | 1,414,199     | (2,828,389)                              |                            |  |  |  |  |
| Grants Indirect Cost Reimbursement           | 381,282           | 381,282            |       | 114,208      | (267,074)                                |                            | 350,000            | 115,239       | (234,761)                                |                            |  |  |  |  |
| Total Local Sources                          | 282,164,988       | 282,164,988        | 8     | 3,450,437    | (273,714,551)                            | 3.0%                       | 284,063,994        | 8,326,652     | (275,737,342)                            | 2.9%                       |  |  |  |  |
| State Sources                                |                   |                    |       |              |                                          |                            |                    |               |                                          |                            |  |  |  |  |
| School Finance Act - State Share             | 44,586,629        | 44,586,629         | 14    | 1,377,283    | (30,209,346)                             |                            | 60,434,383         | 24,300,386    | (36,133,997)                             |                            |  |  |  |  |
| Career and Technical Education Reimbursement | , -,              | 1,173,709          |       | -            | (1,173,709)                              |                            | 1,277,218          | -             | (1,277,218)                              |                            |  |  |  |  |
| Special Education Reimbursement              | 7,364,986         | 7,364,986          | 7     | 7,211,379    | (153,607)                                |                            | 6,361,107          | 7,227,660     | 866,553                                  |                            |  |  |  |  |
| ELPA Reimbursement                           | 1,188,721         | 1,188,721          | 1     | 1,150,369    | (38,352)                                 |                            | 1,148,629          | 1,167,046     | 18,417                                   |                            |  |  |  |  |
| Talented and Gifted Reimbursement            | 294,674           | 294,674            |       | 296,571      | 1,897                                    |                            | 293,761            | 294,674       | 913                                      |                            |  |  |  |  |
| READ Act                                     | 335,583           | 335,583            |       | 508,065      | 172,482                                  |                            | 444,108            | 335,583       | (108,525)                                |                            |  |  |  |  |
| CDE Audit Adjustments and Assessments        | (25,000)          | (25,000)           |       | -            | 25,000                                   |                            | (25,000)           | -             | 25,000                                   |                            |  |  |  |  |
| Other State Revenue                          | 108,408           | 108,408            |       | -            | (108,408)                                |                            | 102,159            | 466,767       | 364,608                                  |                            |  |  |  |  |
| Total State Sources                          | 55,027,710        | 55,027,710         | 23    | 3,543,667    | (31,484,043)                             | 42.8%                      | 70,036,365         | 33,792,116    | (36,244,249)                             | 48.2%                      |  |  |  |  |
| Federal Sources                              |                   |                    |       |              |                                          |                            |                    |               |                                          |                            |  |  |  |  |
| Medicaid Reimbursements                      | 1,700,000         | 1,700,000          |       | 602,425      | (1,097,575)                              |                            | 1,500,000          | 532,921       | (967,079)                                |                            |  |  |  |  |
| Total Federal Sources                        | 1,700,000         | 1,700,000          |       | 602,425      | (1,097,575)                              | 35.4%                      | 1,500,000          | 532,921       | (967,079)                                | 35.5%                      |  |  |  |  |
| Total Revenues                               | 338,892,698       | 338,892,698        | 32    | 2,596,529    | (306,296,169)                            | 9.6%                       | 355,600,359        | 42,651,689    | (312,948,670)                            | 12.0%                      |  |  |  |  |
| Total Resources                              | \$ 372,901,879    | \$ 372,901,879     | \$ 80 | ),314,325    | \$ (292,587,554)                         |                            | \$ 388,844,568     | \$ 86,094,138 | \$ (302,750,430)                         |                            |  |  |  |  |

|                                        |    | Current Year      |                    |             |    |               |                                          |               |                            |                    | Prior Year  |               |            |                                          |               |                            |  |
|----------------------------------------|----|-------------------|--------------------|-------------|----|---------------|------------------------------------------|---------------|----------------------------|--------------------|-------------|---------------|------------|------------------------------------------|---------------|----------------------------|--|
|                                        |    | Adopted<br>Budget | Adjusted<br>Budget |             |    | YTD<br>Actual | Variance<br>Adjusted Budget<br>to Actual |               | % of<br>Adjusted<br>Budget | Adjusted<br>Budget |             | YTD<br>Actual |            | Variance<br>Adjusted Budget<br>to Actual |               | % of<br>Adjusted<br>Budget |  |
| Fund Balance<br>Beginning Fund Balance | \$ | 34,009,181        | \$                 | 34,009,181  | \$ | 47,717,796    | \$                                       | 13,708,615    | 140.3%                     | \$                 | 33,244,209  | \$            | 43,442,449 | \$                                       | (10,198,240)  | 130.7%                     |  |
| Revenue                                |    |                   |                    |             |    |               |                                          |               |                            |                    |             |               |            |                                          |               |                            |  |
| Local Sources                          |    | 282,164,988       |                    | 282,164,988 |    | 8,450,437     |                                          | (273,714,551) |                            |                    | 284,063,994 |               | 8,326,652  |                                          | (275,737,342) |                            |  |
| State Sources                          |    | 55,027,710        |                    | 55,027,710  |    | 23,543,667    |                                          | (31,484,043)  |                            |                    | 70,036,365  |               | 33,792,116 |                                          | (36,244,249)  |                            |  |
| Federal Sources                        |    | 1,700,000         |                    | 1,700,000   |    | 602,425       |                                          | (1,097,575)   |                            |                    | 1,500,000   |               | 532,921    |                                          | (967,079)     |                            |  |
| Total Revenue                          |    | 338,892,698       |                    | 338,892,698 |    | 32,596,529    |                                          | (306,296,169) | 9.6%                       |                    | 355,600,359 |               | 42,651,689 |                                          | (312,948,670) | 12.0%                      |  |
| Total Resources                        | \$ | 372,901,879       | \$                 | 372,901,879 | \$ | 80,314,325    | \$                                       | (292,587,554) |                            | \$                 | 388,844,568 | \$            | 86,094,138 | \$                                       | (323,146,910) |                            |  |
| Expenditures                           |    |                   |                    |             |    |               |                                          |               |                            |                    |             |               |            |                                          |               |                            |  |
| Regular Education                      | \$ | 154,724,566       | \$                 | 152,905,528 | \$ | 35,907,090    | \$                                       | 116,998,438   |                            | \$                 | 169,103,510 | \$            | 50,119,363 | \$                                       | 118,984,147   |                            |  |
| Special Education Programs             | ,  | 42,664,546        | •                  | 43,116,870  |    | 11,273,895    | •                                        | 31,842,975    |                            | ·                  | 42,039,629  | •             | 11,830,935 | ,                                        | 30,208,694    |                            |  |
| Career and Technical Education         |    | 2,555,450         |                    | 2,542,093   | \$ | 716,838       |                                          | 1,825,255     |                            |                    | 2,591,603   |               | 759,234    |                                          | 1,832,369     |                            |  |
| Cocurricular Education and Athletics   |    | 1,048,656         |                    | 1,048,656   | \$ | 69,552        |                                          | 979,104       |                            |                    | 1,282,270   |               | 187,080    |                                          | 1,095,190     |                            |  |
| English Language Development           |    | 7,722,829         |                    | 7,796,123   | \$ | 2,345,493     |                                          | 5,450,630     |                            |                    | 7,869,886   |               | 2,468,724  |                                          | 5,401,162     |                            |  |
| Talented and Gifted Education          |    | 1,630,590         |                    | 1,624,101   | \$ | 380,979       |                                          | 1,243,122     |                            |                    | 1,892,337   |               | 375,038    |                                          | 1,517,299     |                            |  |
| Student Support Services               |    | 16,376,571        |                    | 16,834,164  | \$ | 4,930,377     |                                          | 11,903,787    |                            |                    | 15,542,413  |               | 5,422,352  |                                          | 10,120,061    |                            |  |
| Instructional Staff Services           |    | 13,996,967        |                    | 14,087,889  | \$ | 4,370,236     |                                          | 9,717,653     |                            |                    | 14,909,630  |               | 4,541,732  |                                          | 10,367,898    |                            |  |
| General Administration                 |    | 4,395,320         |                    | 4,472,631   | \$ | 1,185,738     |                                          | 3,286,893     |                            |                    | 4,428,994   |               | 1,344,002  |                                          | 3,084,992     |                            |  |
| School Administration                  |    | 25,432,941        |                    | 26,325,460  | \$ | 7,958,963     |                                          | 18,366,497    |                            |                    | 24,685,154  |               | 8,187,686  |                                          | 16,497,468    |                            |  |
| Business Services                      |    | 4,823,145         |                    | 4,823,145   | \$ | 1,517,425     |                                          | 3,305,720     |                            |                    | 4,639,683   |               | 1,465,123  |                                          | 3,174,560     |                            |  |
| Operations and Maintenance             |    | 4,498,009         |                    | 4,525,684   | \$ | 1,170,676     |                                          | 3,355,008     |                            |                    | 17,446,564  |               | 5,340,521  |                                          | 12,106,043    |                            |  |
| Central Support Services               |    | 10,787,365        |                    | 10,554,611  | \$ | 4,751,287     |                                          | 5,803,324     |                            |                    | 7,254,315   |               | 3,528,231  |                                          | 3,726,084     |                            |  |
| Total Expenditures                     |    | 290,656,955       |                    | 290,656,955 |    | 76,578,549    |                                          | 214,078,406   | 26.3%                      |                    | 313,685,988 |               | 95,570,021 |                                          | 218,115,967   | 30.5%                      |  |
| Reserves                               |    | 32,115,414        |                    | 32,115,414  |    | -             |                                          | 32,115,414    |                            |                    | 23,229,673  |               | -          |                                          | 23,229,673    |                            |  |