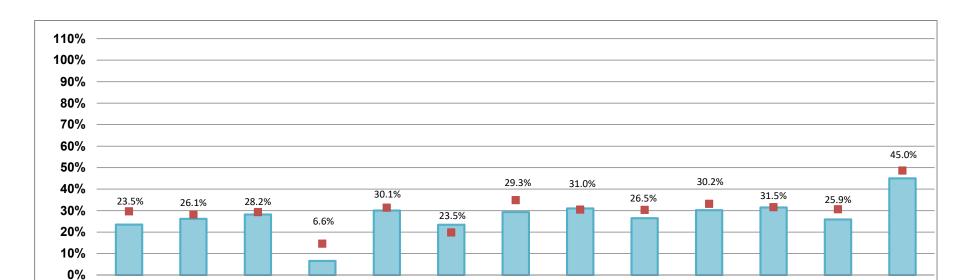

## General Operating Fund Pecentage of YTD Expenditures to Adjusted Budget For The Four Months Ended October 31, 2020

Percentages above are derived from the following table, which represents total budget for each SRE and the amount unspent:

Current Year (with %)

| SRE                                  | al Adjusted<br>Budget<br>in millions | Variance<br>Over/(Under)<br>in millions |
|--------------------------------------|--------------------------------------|-----------------------------------------|
| Regular Education                    | \$<br>152.9                          | (\$117.0)                               |
| Special Education Programs           | 43.1                                 | (\$31.8)                                |
| Career and Technical Education       | 2.5                                  | (\$1.8)                                 |
| Cocurricular Education and Athletics | 1.0                                  | (\$1.0)                                 |
| English Language Development         | 7.8                                  | (\$5.5)                                 |
| Talented and Gifted Education        | 1.6                                  | (\$1.2)                                 |
| Student Support Services             | 16.8                                 | (\$11.9)                                |

| SRE                          | Total Adjusted Budget in millions | Variance<br>Over/(Under)<br>in millions |
|------------------------------|-----------------------------------|-----------------------------------------|
| Instructional Staff Services | \$ 14.1                           | (\$9.7)                                 |
| General Administration       | 4.5                               | (\$3.3)                                 |
| School Administration        | 26.3                              | (\$18.4)                                |
| Business Services            | 4.8                               | (\$3.3)                                 |
| Operations and Maintenance   | 4.5                               | (\$3.4)                                 |
| Central Support Services     | 10.6                              | (\$5.8)                                 |

**■**Prior Year