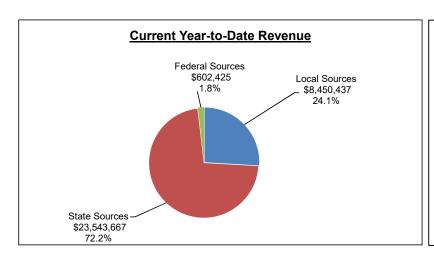

|                                              |                   |                    | Curre | nt Year      |                                          |                            | Prior Year         |               |                                          |                            |  |  |  |  |
|----------------------------------------------|-------------------|--------------------|-------|--------------|------------------------------------------|----------------------------|--------------------|---------------|------------------------------------------|----------------------------|--|--|--|--|
|                                              | Adopted<br>Budget | Adjusted<br>Budget |       | YTD<br>ctual | Variance<br>Adjusted Budget<br>to Actual | % of<br>Adjusted<br>Budget | Adjusted<br>Budget | YTD<br>Actual | Variance<br>Adjusted Budget<br>to Actual | % of<br>Adjusted<br>Budget |  |  |  |  |
| Fund Balance Beginning Fund Balance          | \$ 34,009,181     | \$ 34,009,181      | \$ 47 | 7,717,796    | \$ 13,708,615                            | 140.3%                     | \$ 33,244,209      | \$ 43,442,449 | \$ 10,198,240                            | 130.7%                     |  |  |  |  |
| Revenue                                      |                   |                    |       |              |                                          |                            |                    |               |                                          |                            |  |  |  |  |
| Local Sources                                |                   |                    |       |              |                                          |                            |                    |               |                                          |                            |  |  |  |  |
| Current Property Taxes                       | 181,939,982       | 181,939,982        | 1     | 1,161,172    | (180,778,810)                            |                            | 184,238,765        | 846,174       | (183,392,591)                            |                            |  |  |  |  |
| Budget Election Taxes                        | 74,053,391        | 74,053,391         |       | 469,882      | (73,583,509)                             |                            | 73,500,237         | 362,676       | (73,137,561)                             |                            |  |  |  |  |
| Tax Credits and Abatements                   | 1,754,268         | 1,754,268          |       | 17,598       | (1,736,670)                              |                            | 1,754,268          | 7,722         | (1,746,546)                              |                            |  |  |  |  |
| Delinquent Property Taxes                    | 200,000           | 200,000            |       | 706          | (199,294)                                |                            | 200,000            | 84,855        | (115,145)                                |                            |  |  |  |  |
| Specific Ownership Taxes - Non-equalized     | 6,425,483         | 6,425,483          |       | 2,225,683    | (4,199,800)                              |                            | 6,691,806          | 1,766,533     | (4,925,273)                              |                            |  |  |  |  |
| Specific Ownership Taxes - Equalized         | 11,331,521        | 11,331,521         | 2     | 2,832,880    | (8,498,641)                              |                            | 11,020,506         | 2,755,127     | (8,265,379)                              |                            |  |  |  |  |
| Tuition                                      | 795,750           | 795,750            |       | 71,970       | (723,780)                                |                            | 747,530            | 150,914       | (596,616)                                |                            |  |  |  |  |
| Interest on Investments                      | 450,000           | 450,000            |       | 83,163       | (366,837)                                |                            | 350,000            | 511,452       | 161,452                                  |                            |  |  |  |  |
| Miscellaneous Revenue                        | 501,688           | 501,688            |       | 29,302       | (472,386)                                |                            | 968,294            | 311,761       | (656,533)                                |                            |  |  |  |  |
| Services Provided to Charters                | 4,331,623         | 4,331,623          | 1     | 1,443,873    | (2,887,750)                              |                            | 4,242,588          | 1,414,199     | (2,828,389)                              |                            |  |  |  |  |
| Grants Indirect Cost Reimbursement           | 381,282           | 381,282            |       | 114,208      | (267,074)                                |                            | 350,000            | 115,239       | (234,761)                                |                            |  |  |  |  |
| Total Local Sources                          | 282,164,988       | 282,164,988        | 8     | 3,450,437    | (273,714,551)                            | 3.0%                       | 284,063,994        | 8,326,652     | (275,737,342)                            | 2.9%                       |  |  |  |  |
| State Sources                                |                   |                    |       |              |                                          |                            |                    |               |                                          |                            |  |  |  |  |
| School Finance Act - State Share             | 44,586,629        | 44,586,629         | 14    | 1,377,283    | (30,209,346)                             |                            | 60,434,383         | 24,300,386    | (36,133,997)                             |                            |  |  |  |  |
| Career and Technical Education Reimbursement | , -,              | 1,173,709          |       | -            | (1,173,709)                              |                            | 1,277,218          | -             | (1,277,218)                              |                            |  |  |  |  |
| Special Education Reimbursement              | 7,364,986         | 7,364,986          | 7     | 7,211,379    | (153,607)                                |                            | 6,361,107          | 7,227,660     | 866,553                                  |                            |  |  |  |  |
| ELPA Reimbursement                           | 1,188,721         | 1,188,721          | 1     | 1,150,369    | (38,352)                                 |                            | 1,148,629          | 1,167,046     | 18,417                                   |                            |  |  |  |  |
| Talented and Gifted Reimbursement            | 294,674           | 294,674            |       | 296,571      | 1,897                                    |                            | 293,761            | 294,674       | 913                                      |                            |  |  |  |  |
| READ Act                                     | 335,583           | 335,583            |       | 508,065      | 172,482                                  |                            | 444,108            | 335,583       | (108,525)                                |                            |  |  |  |  |
| CDE Audit Adjustments and Assessments        | (25,000)          | (25,000)           |       | -            | 25,000                                   |                            | (25,000)           | -             | 25,000                                   |                            |  |  |  |  |
| Other State Revenue                          | 108,408           | 108,408            |       | -            | (108,408)                                |                            | 102,159            | 466,767       | 364,608                                  |                            |  |  |  |  |
| Total State Sources                          | 55,027,710        | 55,027,710         | 23    | 3,543,667    | (31,484,043)                             | 42.8%                      | 70,036,365         | 33,792,116    | (36,244,249)                             | 48.2%                      |  |  |  |  |
| Federal Sources                              |                   |                    |       |              |                                          |                            |                    |               |                                          |                            |  |  |  |  |
| Medicaid Reimbursements                      | 1,700,000         | 1,700,000          |       | 602,425      | (1,097,575)                              |                            | 1,500,000          | 532,921       | (967,079)                                |                            |  |  |  |  |
| Total Federal Sources                        | 1,700,000         | 1,700,000          |       | 602,425      | (1,097,575)                              | 35.4%                      | 1,500,000          | 532,921       | (967,079)                                | 35.5%                      |  |  |  |  |
| Total Revenues                               | 338,892,698       | 338,892,698        | 32    | 2,596,529    | (306,296,169)                            | 9.6%                       | 355,600,359        | 42,651,689    | (312,948,670)                            | 12.0%                      |  |  |  |  |
| Total Resources                              | \$ 372,901,879    | \$ 372,901,879     | \$ 80 | ),314,325    | \$ (292,587,554)                         |                            | \$ 388,844,568     | \$ 86,094,138 | \$ (302,750,430)                         |                            |  |  |  |  |

|                                        |    | Current Year      |                    |             |    |               |                                          |               |                            |                    | Prior Year  |               |            |                                          |               |                            |  |
|----------------------------------------|----|-------------------|--------------------|-------------|----|---------------|------------------------------------------|---------------|----------------------------|--------------------|-------------|---------------|------------|------------------------------------------|---------------|----------------------------|--|
|                                        |    | Adopted<br>Budget | Adjusted<br>Budget |             |    | YTD<br>Actual | Variance<br>Adjusted Budget<br>to Actual |               | % of<br>Adjusted<br>Budget | Adjusted<br>Budget |             | YTD<br>Actual |            | Variance<br>Adjusted Budget<br>to Actual |               | % of<br>Adjusted<br>Budget |  |
| Fund Balance<br>Beginning Fund Balance | \$ | 34,009,181        | \$                 | 34,009,181  | \$ | 47,717,796    | \$                                       | 13,708,615    | 140.3%                     | \$                 | 33,244,209  | \$            | 43,442,449 | \$                                       | (10,198,240)  | 130.7%                     |  |
| Revenue                                |    |                   |                    |             |    |               |                                          |               |                            |                    |             |               |            |                                          |               |                            |  |
| Local Sources                          |    | 282,164,988       |                    | 282,164,988 |    | 8,450,437     |                                          | (273,714,551) |                            |                    | 284,063,994 |               | 8,326,652  |                                          | (275,737,342) |                            |  |
| State Sources                          |    | 55,027,710        |                    | 55,027,710  |    | 23,543,667    |                                          | (31,484,043)  |                            |                    | 70,036,365  |               | 33,792,116 |                                          | (36,244,249)  |                            |  |
| Federal Sources                        |    | 1,700,000         |                    | 1,700,000   |    | 602,425       |                                          | (1,097,575)   |                            |                    | 1,500,000   |               | 532,921    |                                          | (967,079)     |                            |  |
| Total Revenue                          |    | 338,892,698       |                    | 338,892,698 |    | 32,596,529    |                                          | (306,296,169) | 9.6%                       |                    | 355,600,359 |               | 42,651,689 |                                          | (312,948,670) | 12.0%                      |  |
| Total Resources                        | \$ | 372,901,879       | \$                 | 372,901,879 | \$ | 80,314,325    | \$                                       | (292,587,554) |                            | \$                 | 388,844,568 | \$            | 86,094,138 | \$                                       | (323,146,910) |                            |  |
| Expenditures                           |    |                   |                    |             |    |               |                                          |               |                            |                    |             |               |            |                                          |               |                            |  |
| Regular Education                      | \$ | 154,724,566       | \$                 | 152,905,528 | \$ | 35,907,090    | \$                                       | 116,998,438   |                            | \$                 | 169,103,510 | \$            | 50,119,363 | \$                                       | 118,984,147   |                            |  |
| Special Education Programs             | ,  | 42,664,546        | •                  | 43,116,870  |    | 11,273,895    | •                                        | 31,842,975    |                            | ·                  | 42,039,629  | •             | 11,830,935 | ,                                        | 30,208,694    |                            |  |
| Career and Technical Education         |    | 2,555,450         |                    | 2,542,093   | \$ | 716,838       |                                          | 1,825,255     |                            |                    | 2,591,603   |               | 759,234    |                                          | 1,832,369     |                            |  |
| Cocurricular Education and Athletics   |    | 1,048,656         |                    | 1,048,656   | \$ | 69,552        |                                          | 979,104       |                            |                    | 1,282,270   |               | 187,080    |                                          | 1,095,190     |                            |  |
| English Language Development           |    | 7,722,829         |                    | 7,796,123   | \$ | 2,345,493     |                                          | 5,450,630     |                            |                    | 7,869,886   |               | 2,468,724  |                                          | 5,401,162     |                            |  |
| Talented and Gifted Education          |    | 1,630,590         |                    | 1,624,101   | \$ | 380,979       |                                          | 1,243,122     |                            |                    | 1,892,337   |               | 375,038    |                                          | 1,517,299     |                            |  |
| Student Support Services               |    | 16,376,571        |                    | 16,834,164  | \$ | 4,930,377     |                                          | 11,903,787    |                            |                    | 15,542,413  |               | 5,422,352  |                                          | 10,120,061    |                            |  |
| Instructional Staff Services           |    | 13,996,967        |                    | 14,087,889  | \$ | 4,370,236     |                                          | 9,717,653     |                            |                    | 14,909,630  |               | 4,541,732  |                                          | 10,367,898    |                            |  |
| General Administration                 |    | 4,395,320         |                    | 4,472,631   | \$ | 1,185,738     |                                          | 3,286,893     |                            |                    | 4,428,994   |               | 1,344,002  |                                          | 3,084,992     |                            |  |
| School Administration                  |    | 25,432,941        |                    | 26,325,460  | \$ | 7,958,963     |                                          | 18,366,497    |                            |                    | 24,685,154  |               | 8,187,686  |                                          | 16,497,468    |                            |  |
| Business Services                      |    | 4,823,145         |                    | 4,823,145   | \$ | 1,517,425     |                                          | 3,305,720     |                            |                    | 4,639,683   |               | 1,465,123  |                                          | 3,174,560     |                            |  |
| Operations and Maintenance             |    | 4,498,009         |                    | 4,525,684   | \$ | 1,170,676     |                                          | 3,355,008     |                            |                    | 17,446,564  |               | 5,340,521  |                                          | 12,106,043    |                            |  |
| Central Support Services               |    | 10,787,365        |                    | 10,554,611  | \$ | 4,751,287     |                                          | 5,803,324     |                            |                    | 7,254,315   |               | 3,528,231  |                                          | 3,726,084     |                            |  |
| Total Expenditures                     |    | 290,656,955       |                    | 290,656,955 |    | 76,578,549    |                                          | 214,078,406   | 26.3%                      |                    | 313,685,988 |               | 95,570,021 |                                          | 218,115,967   | 30.5%                      |  |
| Reserves                               |    | 32,115,414        |                    | 32,115,414  |    | -             |                                          | 32,115,414    |                            |                    | 23,229,673  |               | -          |                                          | 23,229,673    |                            |  |