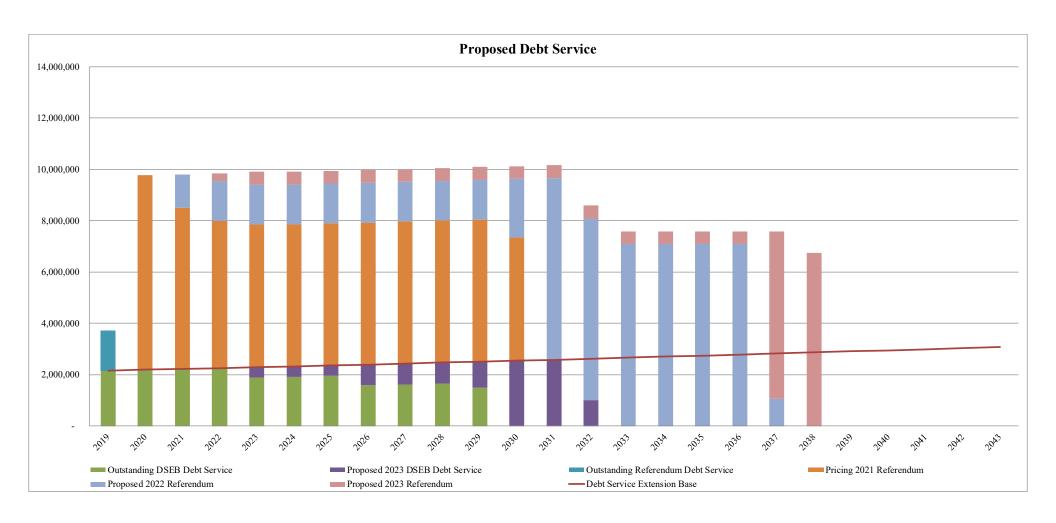

|       |                |           | Outstanding      | Proposed 2023 | Proposed2023 | Proposed Total | Remaining                                    | Outstanding      | Pricing 2021 | Proposed 2022 | Proposed 2023 | Proposed Total | PROPOSED      | Total        |
|-------|----------------|-----------|------------------|---------------|--------------|----------------|----------------------------------------------|------------------|--------------|---------------|---------------|----------------|---------------|--------------|
| Tax   | Debt Service   | CPI       | DSEB             | DSEB          | DSEB         | DSEB           | DSEB                                         | Referendum       | Referendum   | Referendum    | Referendum    | Referendum     | TOTAL         | Tax Rate     |
| Year  | Extension Base | Increase  | Debt Service     | Debt Service  | CAP-I        | Debt Service   | Capacity                                     | Debt Service     | Debt Service | Debt Service  | Debt Service  | Debt Service   | DEBT SERVICE  | Debt Service |
| 2018  | 2,116,030      | 2.10%     | 2,112,426        |               |              | 2,112,426      | 3,604                                        | 1,579,000        |              |               |               | 1,579,000      | 3,691,426     | 0.19         |
| 2019  | 2,156,235      | 1.90%     | 2,152,750        |               |              | 2,152,750      | 3,485                                        | 1,572,850        |              |               |               | 1,572,850      | 3,725,600     | 0.17         |
| 2020  | 2,205,828      | 2.30%     | 2,188,050        |               |              | 2,188,050      | 17,778                                       | ſ <u></u> 7      | 7,585,135    |               | -             | 7,585,135      | 9,773,185     | 0.45         |
| 2021  | 2,227,887      | 1.00%     | 2,220,650        |               |              | 2,220,650      | 7,237                                        | 1                | 6,297,150    | 1,290,000     | -             | 7,587,150      | 9,807,800     | 0.45         |
| 2022  | 2,261,305      | 1.50%     | 2,254,450        |               |              | 2,254,450      | 6,855                                        | 1                | 5,745,900    | 1,548,000     | 291,667       | 7,585,567      | 9,840,017     | 0.43         |
| 2023  | 2,295,224      | 1.50%     | 1,884,250        | 440,733       | (30,000)     | 2,294,983      | 241                                          | 1                | 5,541,400    | 1,548,000     | 500,000       | 7,589,400      | 9,884,383     | 0.43         |
| 2024  | 2,329,653      | 1.50%     | 1,921,300        | 406,600       |              | 2,327,900      | 1,753                                        | 1 7              | 5,537,150    | 1,548,000     | 500,000       | 7,585,150      | 9,913,050     | 0.43         |
| 2025  | 2,364,598      | 1.50%     | 1,954,100        | 408,400       |              | 2,362,500      | 2,098                                        | 1                | 5,538,150    | 1,548,000     | 500,000       | 7,586,150      | 9,948,650     | 0.41         |
| 2026  | 2,400,067      | 1.50%     | 1,591,750        | 805,000       |              | 2,396,750      | 3,317                                        | 1                | 5,538,650    | 1,548,000     | 500,000       | 7,586,650      | 9,983,400     | 0.41         |
| 2027  | 2,436,068      | 1.50%     | 1,625,950        | 805,600       |              | 2,431,550      | 4,518                                        | 1                | 5,538,150    | 1,548,000     | 500,000       | 7,586,150      | 10,017,700    | 0.41         |
| 2028  | 2,472,609      | 1.50%     | 1,664,200        | 805,400       |              | 2,469,600      | 3,009                                        | 1                | 5,541,150    | 1,548,000     | 500,000       | 7,589,150      | 10,058,750    | 0.40         |
| 2029  | 2,509,698      | 1.50%     | 1,492,400        | 1,014,400     |              | 2,506,800      | 2,898                                        | 1                | 5,537,750    | 1,548,000     | 500,000       | 7,585,750      | 10,092,550    | 0.40         |
| 2030  | 2,547,343      | 1.50%     |                  | 2,544,200     |              | 2,544,200      | 3,143                                        | 1 7              | 4,804,200    | 2,283,000     | 500,000       | 7,587,200      | 10,131,400    | 0.40         |
| 2031  | 2,585,553      | 1.50%     |                  | 2,581,600     |              | 2,581,600      | 3,953                                        | ] 7              | -            | 7,088,600     | 500,000       | 7,588,600      | 10,170,200    | 0.38         |
| 2032  | 2,624,337      | 1.50%     | , ,              | 1,008,800     |              | 1,008,800      | 1,615,537                                    | A .              | -            | 7,085,800     | 500,000       | 7,585,800      | 8,594,600     | 0.32         |
| 2033  | 2,663,702      | 1.50%     |                  |               |              | - /            | 2,663,702                                    | 1                | -            | 7,089,200     | 500,000       | 7,589,200      | 7,589,200     | 0.28         |
| 2034  | 2,703,657      | 1.50%     |                  |               |              | - /            | 2,703,657                                    | 1                | - /          | 7,088,200     | 500,000       | 7,588,200      | 7,588,200     | 0.27         |
| 2035  | 2,744,212      | 1.50%     |                  |               |              | - //           | 2,744,212                                    | 4                | -            | 7,087,600     | 500,000       | 7,587,600      | 7,587,600     | 0.27         |
| 2036  | 2,785,375      | 1.50%     |                  |               |              |                | 2,785,375                                    | 4                | -            | 7,087,000     | 500,000       | 7,587,000      | 7,587,000     | 0.27         |
| 2037  | 2,827,156      | 1.50%     |                  |               |              |                | 2,827,156                                    | 4                | - /          | 1,066,000     | 6,520,000     | 7,586,000      | 7,586,000     | 0.26         |
| 2038  | 2,869,563      | 1.50%     |                  |               |              |                | 2,869,563                                    | 4                | -            | - /           | 6,739,200     | 6,739,200      | 6,739,200     | 0.23         |
| 2039  | 2,912,607      | 1.50%     |                  |               |              |                | 2,912,607                                    | A .              | -            | -             | - /           | -              | -             | 0.00         |
| 2040  | 2,956,296      | 1.50%     |                  |               |              | - /            | 2,956,296                                    | A .              | -            | -             | -             | -              | -             | 0.00         |
| 2041  | 3,000,640      | 1.50%     |                  |               |              | - /            | 3,000,640                                    | A .              | -            | -             | -             | -              | -             | 0.00         |
| 2042  | 3,045,650      | 1.50%     |                  |               |              | - /            | 3,045,650                                    | 1                | -            | -             | -             | -              | -             | 0.00         |
| 2043  | 3,091,334      | 1.50%     |                  |               |              | - /            | 3,091,334                                    | A .              | -            | -             | -             | -              | -             | 0.00         |
|       |                |           |                  |               |              |                | <u>.                                    </u> |                  |              |               |               |                |               |              |
| Total |                |           | \$18,797,100     | \$10,820,733  |              | \$29,587,833   |                                              | \$0              | \$63,204,785 | \$59,549,400  | \$20,550,867  | \$143,305,052  | \$172,892,885 |              |
|       |                | ·         |                  |               |              |                |                                              |                  |              |               |               |                |               |              |
| i     |                |           | Proceeds         | \$9,400,000   |              |                |                                              | Proceeds         | \$60,000,000 | \$45,000,000  | \$14,000,000  |                |               |              |
| 1     | ,              | All-In Tr | ue Interest Cost | t 1.92%       |              |                | All-In Tr                                    | ue Interest Cost | 0.94%        | 2.56%         | 3.05%         |                |               |              |