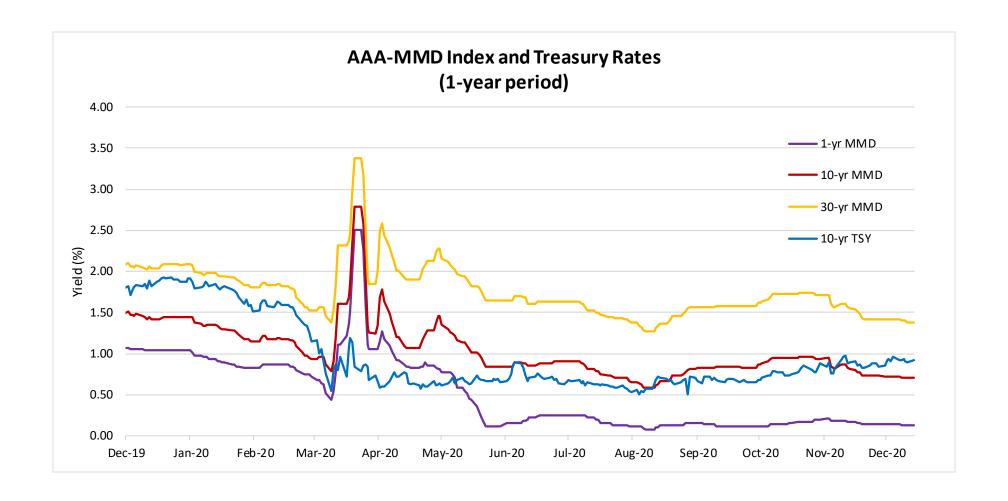

**Mr. Eric Miller**, Assistant Superintendent for Business Services

|      | AAA - MMD            |                   |                              |                   |                              |                              |                   |                         |                     |                                        |         |                       |                             |                              |                                     |                      |          |
|------|----------------------|-------------------|------------------------------|-------------------|------------------------------|------------------------------|-------------------|-------------------------|---------------------|----------------------------------------|---------|-----------------------|-----------------------------|------------------------------|-------------------------------------|----------------------|----------|
|      | Post- US<br>Election | 2016 Year-<br>End | Fed<br>Meeting/<br>Rate Hike | 2017 Year-<br>End | Fed Rate<br>Increase<br>Sept | Nov Mid-<br>Term<br>Election | 2018 Year-<br>End | March<br>Fed<br>Meeting | July Fed<br>Meeting | BOE Passes<br>Referendum<br>Resolution |         | Fed Rate<br>Cut March | March -<br>Historic<br>Lows | March -<br>Highest<br>Points | August -<br>New<br>Historic<br>Lows | Election<br>Day 2020 | Current  |
|      | 11/9/16              | 12/30/16          | 3/16/17                      | 12/29/17          | 9/26/18                      | 11/6/18                      | 12/31/18          | 3/20/19                 | 7/31/19             | 12/11/19                               | 1/28/20 | 3/3/20                | 3/9/20                      | 3/23/20                      | 8/7/20                              | 11/3/20              | 12/15/20 |
| 1Yr  | 0.68                 | 0.97              | 0.86                         | 1.41              | 1.89                         | 1.97                         | 1.75              | 1.57                    | 1.07                | 1.04                                   | 0.82    | 0.68                  | 0.44                        | 2.51                         | 0.08                                | 0.21                 | 0.13     |
| 2Yr  | 0.84                 | 1.21              | 1.08                         | 1.56              | 1.97                         | 2.11                         | 1.78              | 1.59                    | 1.07                | 1.05                                   | 0.83    | 0.69                  | 0.45                        | 2.52                         | 0.09                                | 0.22                 | 0.14     |
| 3Yr  | 0.97                 | 1.46              | 1.28                         | 1.60              | 2.03                         | 2.18                         | 1.81              | 1.61                    | 1.08                | 1.05                                   | 0.83    | 0.69                  | 0.46                        | 2.53                         | 0.10                                | 0.23                 | 0.16     |
| 4Yr  | 1.07                 | 1.63              | 1.45                         | 1.64              | 2.11                         | 2.26                         | 1.88              | 1.65                    | 1.09                | 1.06                                   | 0.84    | 0.69                  | 0.47                        | 2.53                         | 0.13                                | 0.26                 | 0.17     |
| 5Yr  | 1.18                 | 1.79              | 1.67                         | 1.68              | 2.20                         | 2.34                         | 1.94              | 1.71                    | 1.11                | 1.09                                   | 0.84    | 0.69                  | 0.49                        | 2.56                         | 0.16                                | 0.32                 | 0.22     |
| 6Yr  | 1.29                 | 1.90              | 1.87                         | 1.72              | 2.30                         | 2.42                         | 2.00              | 1.77                    | 1.19                | 1.15                                   | 0.89    | 0.73                  | 0.55                        | 2.60                         | 0.26                                | 0.44                 | 0.30     |
| 7Yr  | 1.47                 | 2.02              | 2.06                         | 1.78              | 2.39                         | 2.50                         | 2.07              | 1.82                    | 1.28                | 1.22                                   | 0.95    | 0.79                  | 0.61                        | 2.64                         | 0.36                                | 0.59                 | 0.40     |
| 8Yr  | 1.62                 | 2.12              | 2.21                         | 1.84              | 2.48                         | 2.59                         | 2.14              | 1.87                    | 1.37                | 1.28                                   | 1.02    | 0.85                  | 0.67                        | 2.69                         | 0.44                                | 0.73                 | 0.52     |
| 9Yr  | 1.76                 | 2.22              | 2.33                         | 1.91              | 2.55                         | 2.68                         | 2.21              | 1.93                    | 1.45                | 1.35                                   | 1.10    | 0.91                  | 0.73                        | 2.73                         | 0.51                                | 0.84                 | 0.62     |
| 10Yr | 1.86                 | 2.31              | 2.42                         | 1.98              | 2.62                         | 2.77                         | 2.28              | 2.02                    | 1.52                | 1.42                                   | 1.18    | 0.96                  | 0.78                        | 2.79                         | 0.58                                | 0.94                 | 0.70     |
| 11Yr | 1.97                 | 2.38              | 2.51                         | 2.04              | 2.69                         | 2.86                         | 2.35              | 2.12                    | 1.59                | 1.49                                   | 1.25    | 1.01                  | 0.83                        | 2.84                         | 0.64                                | 1.03                 | 0.77     |
| 12Yr | 2.07                 | 2.45              | 2.60                         | 2.10              | 2.75                         | 2.93                         | 2.42              | 2.22                    | 1.66                | 1.53                                   | 1.29    | 1.06                  | 0.88                        | 2.88                         | 0.71                                | 1.11                 | 0.83     |
| 13Yr | 2.16                 | 2.51              | 2.68                         | 2.16              | 2.80                         | 2.98                         | 2.48              | 2.29                    | 1.72                | 1.57                                   | 1.34    | 1.10                  | 0.92                        | 2.91                         | 0.79                                | 1.19                 | 0.88     |
| 14Yr | 2.22                 | 2.57              | 2.77                         | 2.21              | 2.84                         | 3.02                         | 2.52              | 2.35                    | 1.77                | 1.61                                   | 1.40    | 1.14                  | 0.96                        | 2.94                         | 0.84                                | 1.23                 | 0.92     |
| 15Yr | 2.29                 | 2.63              | 2.85                         | 2.26              | 2.89                         | 3.07                         | 2.57              | 2.39                    | 1.82                | 1.65                                   | 1.45    | 1.18                  | 1.00                        | 2.96                         | 0.88                                | 1.28                 | 0.96     |
| 16Yr | 2.36                 | 2.69              | 2.92                         | 2.30              | 2.94                         | 3.12                         | 2.63              | 2.44                    | 1.87                | 1.69                                   | 1.49    | 1.22                  | 1.04                        | 3.01                         | 0.92                                | 1.33                 | 1.00     |
| 17Yr | 2.42                 | 2.75              | 2.98                         | 2.34              | 2.99                         | 3.17                         | 2.69              | 2.49                    | 1.91                | 1.73                                   | 1.53    | 1.26                  | 1.08                        | 3.06                         | 0.96                                | 1.37                 | 1.04     |
| 18Yr | 2.47                 | 2.81              | 3.03                         | 2.34              | 3.04                         | 3.22                         | 2.74              | 2.54                    | 1.95                | 1.77                                   | 1.57    | 1.30                  | 1.12                        | 3.10                         | 1.00                                | 1.41                 | 1.08     |
| 19Yr | 2.51                 | 2.87              | 3.07                         | 2.40              | 3.10                         | 3.26                         | 2.79              | 2.59                    | 1.99                | 1.81                                   | 1.61    | 1.34                  | 1.16                        | 3.14                         | 1.04                                | 1.45                 | 1.12     |
| 20Yr | 2.54                 | 2.90              | 3.09                         | 2.43              | 3.14                         | 3.30                         | 2.84              | 2.63                    | 2.03                | 1.84                                   | 1.64    | 1.37                  | 1.19                        | 3.18                         | 1.08                                | 1.49                 | 1.16     |