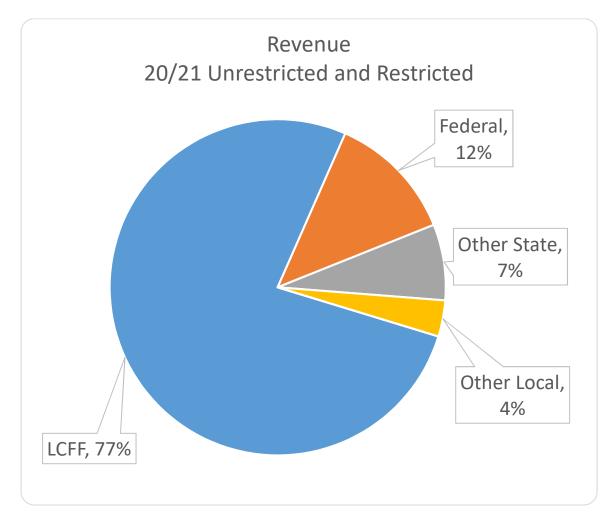

# **Unrestricted LCFF Sources (Local Control Funding Formula):** The total LCFF revenues are projected at \$93,778,856.

Under the new funding system, most state categorical programs are eliminated. Instead, the LCFF receives base, supplemental, and concentration grants.

# **Restricted LCFF Sources**

Special Education taxes transferred to districts from the County projected at **\$2,219,841.** 

# Federal Revenue Budget:

Federal revenues are projected at \$15,432,886. The following is the breakdown of Federal program revenues:

| Impact Aid                | 1,226,838  |
|---------------------------|------------|
| Special Ed                | 1,773,050  |
| Special Ed Preschool      | 61,705     |
| Title I                   | 2,993,790  |
| CSI                       | 429,179    |
| Cares Act                 | 1,999,542  |
| CRF Releif                | 5,251,100  |
| Perkins                   | 85,118     |
| Title II                  | 480,862    |
| Title IV                  | 359,132    |
| Title III                 | 295,121    |
| Medi-Cal                  | 37,500     |
| Youth Violence Prevention | 299,967    |
| MAA                       | 139,982    |
|                           | 15,432,886 |

# State Revenue Budget:

State revenues are projected at **\$9,113,380**. The following is a breakdown of State program revenues:

| Mandated Block Grant     | 372,223   |
|--------------------------|-----------|
| Unrestricted Lottery     | 1,340,387 |
| Restricted Lottery       | 424,787   |
| Other                    | 32,078    |
| ASES                     | 704,335   |
| CTEIG                    | 326,033   |
| SWP                      | 211,182   |
| Special Ed Mental Health | 309,064   |
| Ag Grant                 | 11,300    |
| GF Relief Fund           | 808,556   |
| STRS on Behalf           | 4,573,436 |
|                          | 9,113,380 |

# Local Revenue Budget:

The total Local revenues are projected at **\$4,344,877**. The following is a breakdown of local revenues:

| Sale of Equipment     | 1,000     |
|-----------------------|-----------|
| Facility Use          | 15,000    |
| Interest              | 150,000   |
| Other                 | 107,170   |
| Other                 | 286,742   |
| Concurrent Enrollment | 32,400    |
| Tuition               | 149,350   |
| Transfer from JPA     | 3,528,215 |
| First 5 Grant         | 75,000    |
|                       | 4,344,877 |