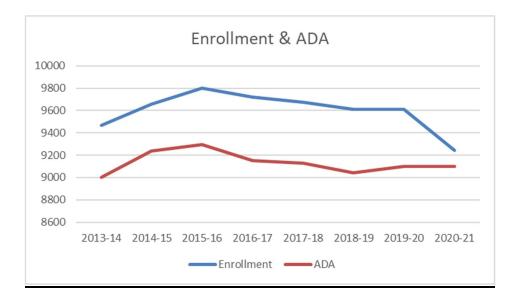

# **ENROLLMENT AND ADA (AVERAGE DAILY ATTENDANCE)**

Due to COVID-19 the 1<sup>st</sup>. interim 2020-21 ADA is reported equal to 2019-20 P-2 ADA. The 2021-22 is equal to prior year, because under declining enrollment the Local Control Funding Formula (LCFF) funding uses ADA from the prior year.