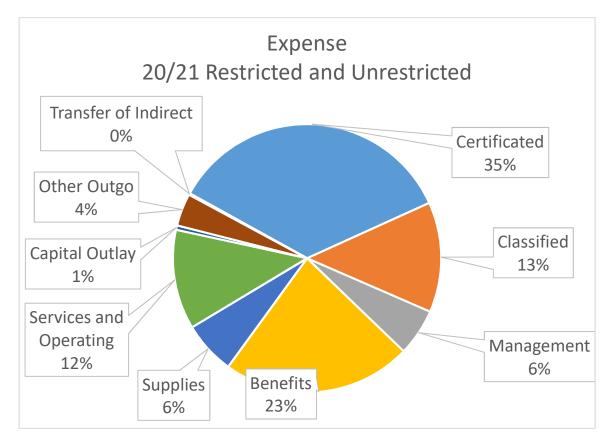

# Authorized Staffing – All Funds

Certificated 543.9 FTE Certificated Management 33 FTE Classified 454.47 FTE Classified Management 10 FTE Confidential 4 FTE

| 2020-21 1st Interim                       |             |
|-------------------------------------------|-------------|
| Salaries                                  |             |
| Certificated                              | 45,194,105  |
| Classified                                | 17,089,515  |
| Management                                | 7,300,354   |
| Employee Benefits                         | 28,344,606  |
| Supplemental Employee Retirement Program  | 957,417     |
|                                           | 98,885,996  |
| Books and Supplies                        |             |
| Materials, Supplies                       | 6,537,861   |
| Non-Capitalized Equipment                 | 1,670,134   |
|                                           | 8,207,995   |
| Services and Other Operating Expenditures |             |
| Subagreements for Services                | 2,567,033   |
| Travel and Conference                     | 446,140     |
| Dues and Memberships                      | 83,044      |
| Insurance                                 | 847,384     |
| Utilities                                 | 2,641,502   |
| Rentals, Leases, Repairs                  | 747,224     |
| Transfer of Direct Cost                   | (3,870      |
| Professional/Consulting Services          | 7,732,208   |
| Communications                            | 383,900     |
|                                           | 15,444,567  |
| Capital Outlay                            |             |
| Land Improvements                         | 4,600       |
| Buildings and Improvements                | 49,678      |
| Equipment                                 | 625,974     |
|                                           | 680,252     |
| Other Outgo                               |             |
| Tuition                                   | 5,040,536   |
| Transfer of Indirect Cost                 | (241,620    |
|                                           | 4,798,916   |
| Total Projected Expenditures              | 128,017,726 |