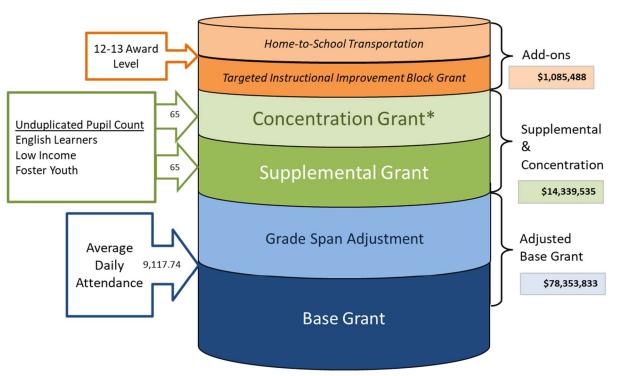

# **Unrestricted LCFF Sources (Local Control Funding Formula):** The total LCFF revenues are projected at \$93,778,856.

Under the new funding system, most state categorical programs are eliminated. Instead, the LCFF receives base, supplemental, and concentration grants.

- Provides a uniform base grant, based on the grade span of the pupils, per unit of average daily attendance.
- Provides a supplemental grant equal to 20 percent of the adjusted base grant multiplied by the average daily attendance and the unduplicated pupil percentage (English learners, foster youth, eligible to receive free or reduced lunch). Lompoc Unified's unduplicated pupil percentage is estimated to be 65.43% for year 2020/21.

- Provides a concentration grant equal to 50 percent of the adjusted base grant multiplied by average daily attendance and the percentage of unduplicated pupils exceeding 55 percent of a district's enrollment.
- LCFF growth estimates will be limited to cost of living percentage adjustments.

# Components of Unrestricted LCFF Entitlement

TOTAL TARGET LCFF: \$93,778,856

\*Unduplicated Pupil Percentage must be above 55% to receive Concentration Grant funding