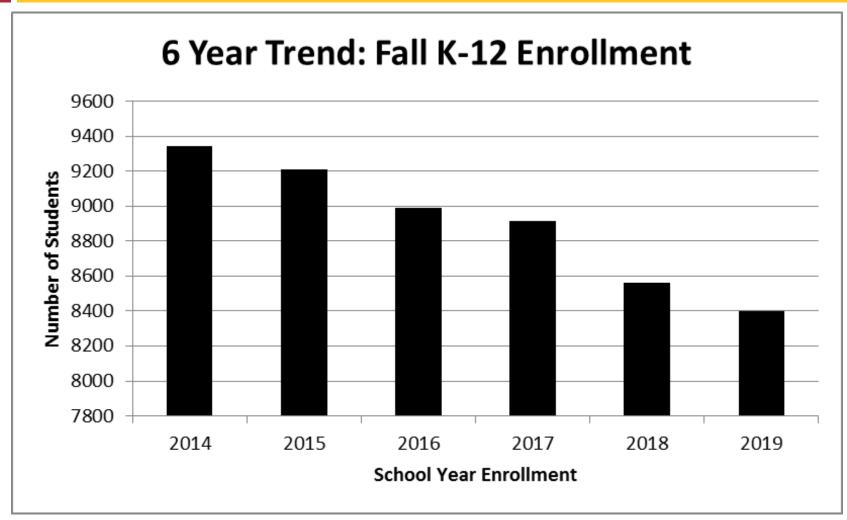

#### Historical Enrollment Data- Oct 1

Grades K-12

4

<sup>\* 2014-18</sup> Finalized MDE Fall Counts

<sup>\*\*2018-19</sup> Preliminary MDE Fall Counts

District Seat Count as of 10/1/2018