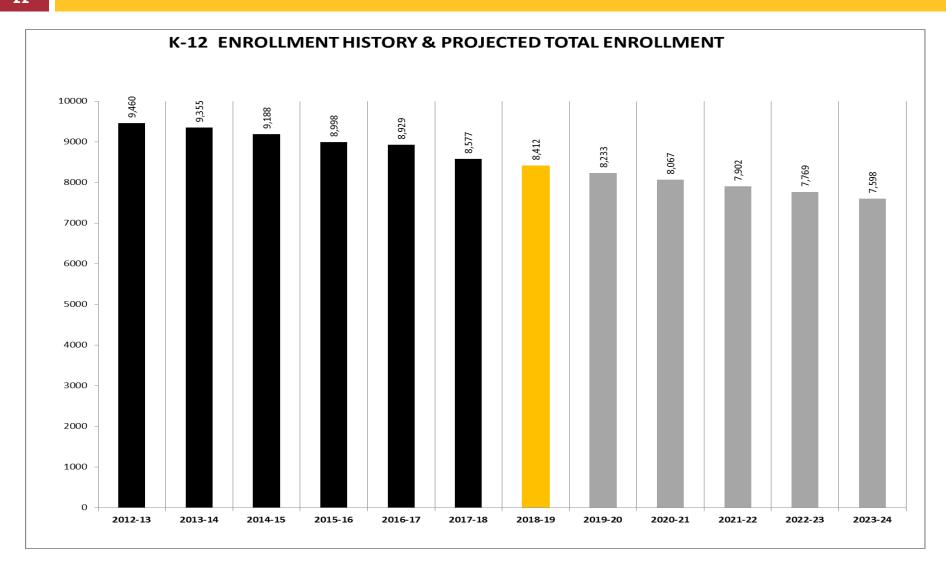

# K-12 Enrollment History & Projected Total Enrollment Using 7 Yr Weighted Ratio Method