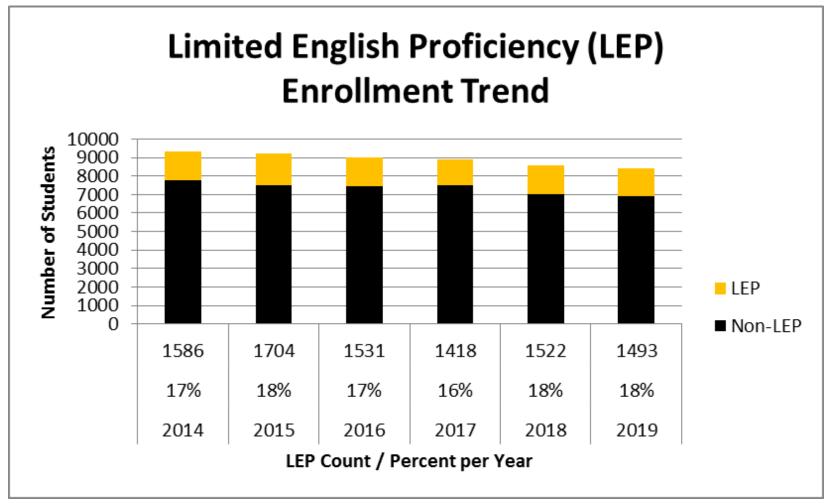

### District Composition K-12 Limited English Proficiency Enrollment Trend

<sup>\* 2014-18</sup> Finalized MDE Fall Counts

<sup>\*\*2018-19</sup> Preliminary MDE Fall Counts