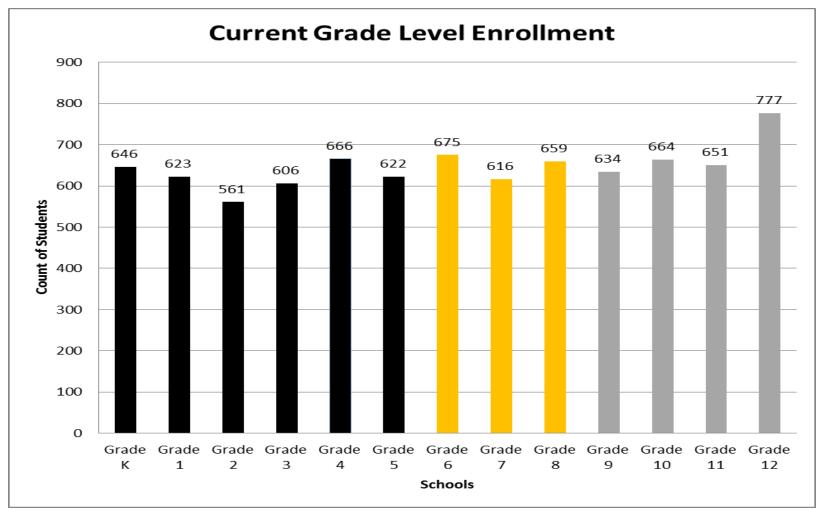

### 2018-19 Grade Level Enrollment - Update Oct 1st

8,400 Total 2018-19 Fall Enrollment K-12