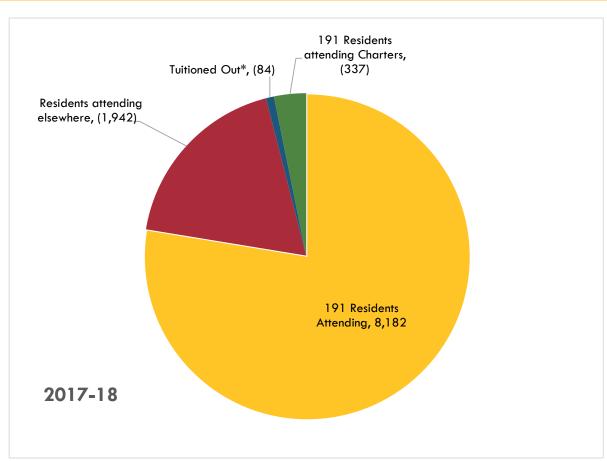

## Summary of Residents/Non-Residents

| SUMMARY OF RESIDENTS/<br>RESIDENTS | NON-       |         |         |         |         |         |         |         |         |
|------------------------------------|------------|---------|---------|---------|---------|---------|---------|---------|---------|
|                                    | 2009-10    | 2010-11 | 2011-12 | 2012-13 | 2013-14 | 2014-15 | 2015-16 | 2016-17 | 2017-18 |
| 191 Residents Total                | 10,476     | 10,504  | 10,404  | 10,453  | 10,491  | 10,645  | 10,652  | 10,707  | 10,545  |
| 191 Residents Attending            | 9,274      | 9,189   | 8,968   | 8,901   | 8,782   | 8,692   | 8,507   | 8,459   | 8,182   |
| 191 Residents Attending Elsew      | here 1,202 | 1,314   | 1,436   | 1,552   | 1,709   | 1,953   | 2,145   | 2,248   | 2,363   |
| Open Enrolled Out                  |            |         |         |         |         |         |         |         |         |
| Residents attending elsewhere      | e (894)    | (992)   | (1,136) | (1,252) | (1,405) | (1,632) | (1,807) | (1,900) | (1,942) |
| Open enrolled In                   |            |         |         |         |         |         |         |         |         |
| Non-Residents attending 191        | 503        | 538     | 564     | 622     | 638     | 558     | 560     | 570     | 566     |
| Difference                         | (391)      | (454)   | (572)   | (630)   | (767)   | (1,074) | (1,247) | (1,330) | (1376)  |
| Tuitioned Out                      | (62)       | (59)    | (53)    | (56)    | (54)    | (59)    | (53)    | (79)    | (84)    |
| 191 Residents attending Charte     | ers (247)  | (264)   | (247)   | (244)   | (250)   | (262)   | (285)   | (269)   | (337)   |