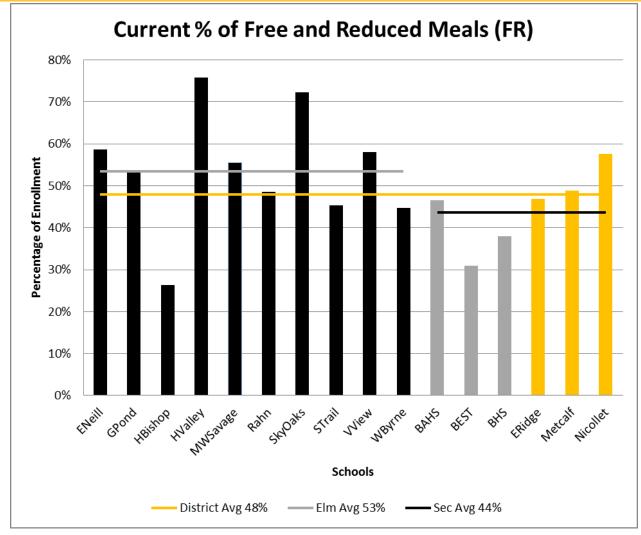

## % Students Served Free & Reduced Eligible by Building with District, Elementary, and Secondary Average K-12

Total Students Served of 8,748 includes 8,182 of residents and 566 of Non-residents.

<sup>\*</sup> Includes ONE91 students served through District 917 Finalized MDE 2017-18 End Of Year Counts