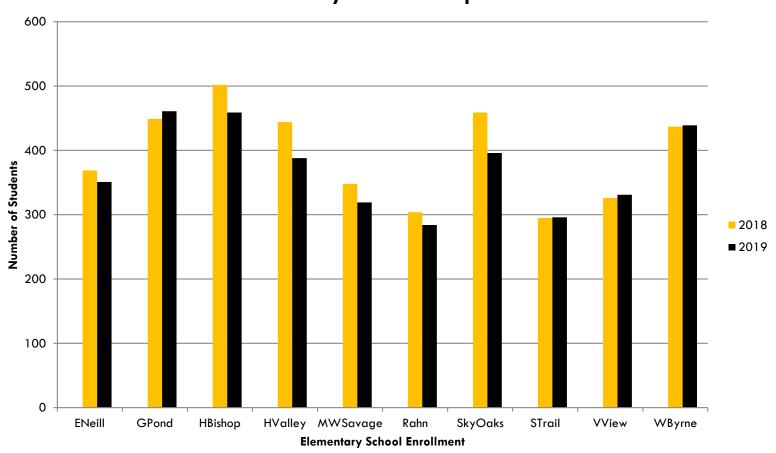

## Elementary- 2-Yr Comparison October 1 Seat Count 2018 to 2019 Grades K-5

#### **Elementary 2 Year Comparison**