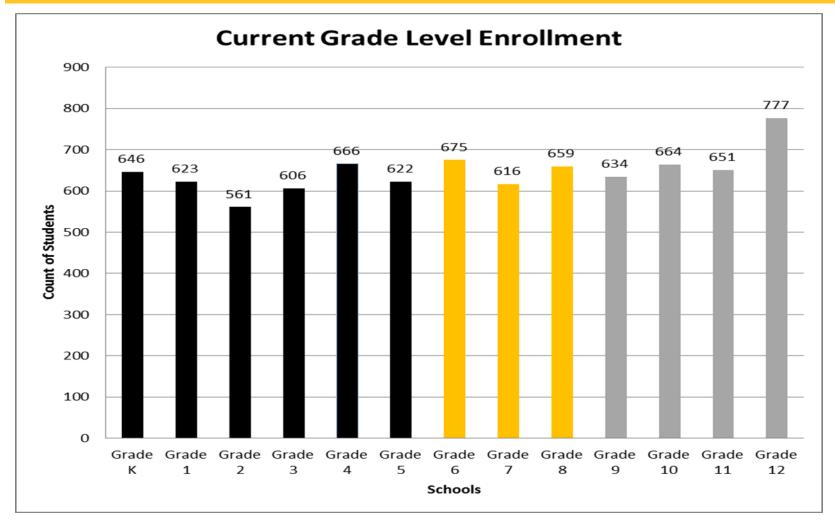

### 2018-19 Grade Level Enrollment - Update Oct 1st

8,400 Total 2018-19 Fall Enrollment K-12