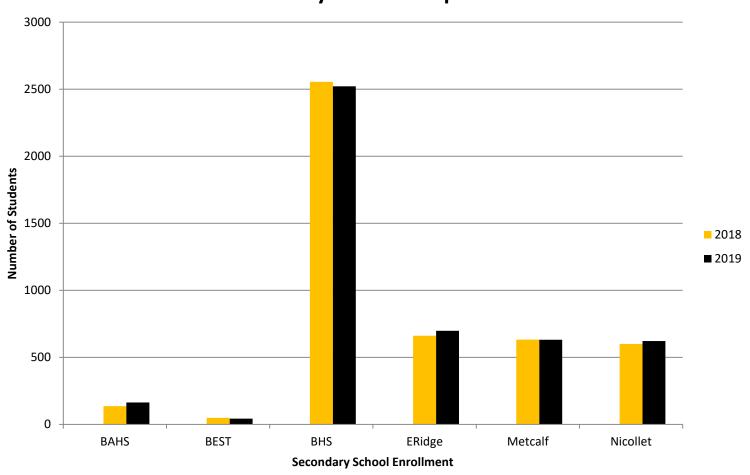

## Secondary- 2-Yr Comparison October 1 Seat Count 2018 to 2019 Grades 6-12

#### **Secondary 2 Year Comparison**