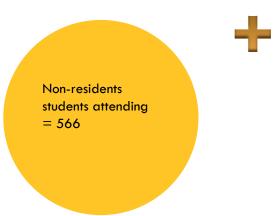

## % Students Served Free & Reduced Eligible by Building with District, Elementary, and Secondary Average K-12

Total Students Served of 8,748 includes 8,182 of residents and 566 of Non-residents.

<sup>\*</sup> Includes ONE91 students served through District 917 Finalized MDE 2017-18 End Of Year Counts