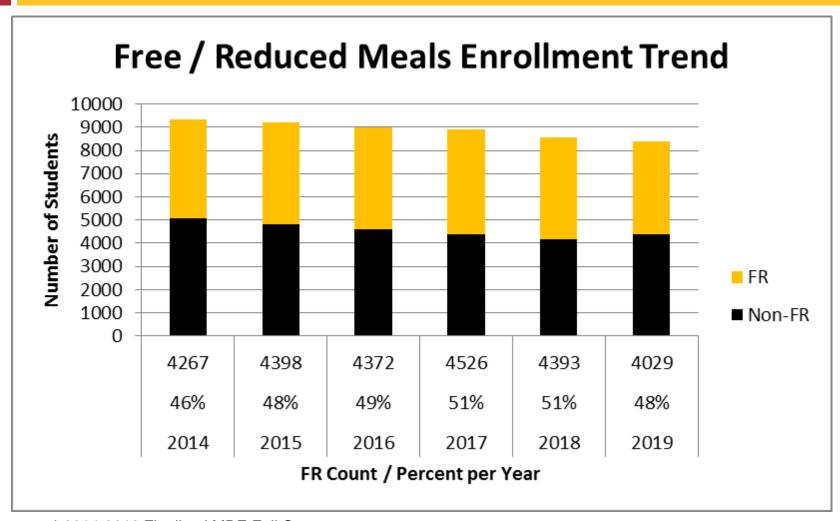

## District Composition % Free and Reduced Eligibility Trend

15

<sup>\* 2014-2018</sup> Finalized MDE Fall Counts

<sup>\*\*2018-2019</sup> Preliminary MDE Fall Counts: Numbers as of 10/17/2018