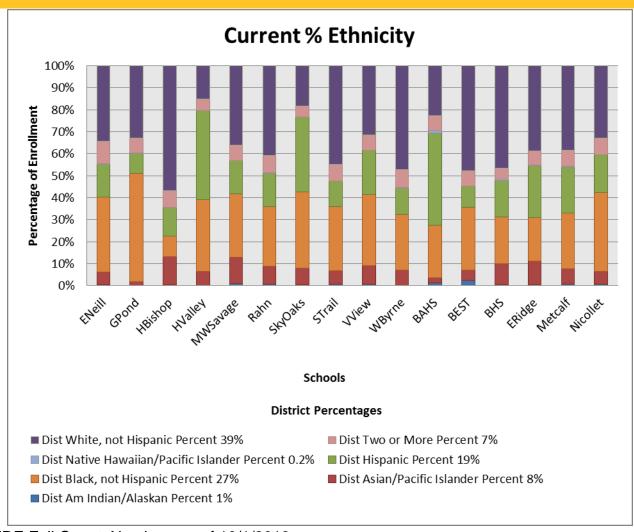

# Composition of the Fall October 1, 2018 Population

K-12

9

<sup>\* 2014-18</sup> Finalized MDE Fall Counts

<sup>\*\*2018-19</sup> Preliminary MDE Fall Counts