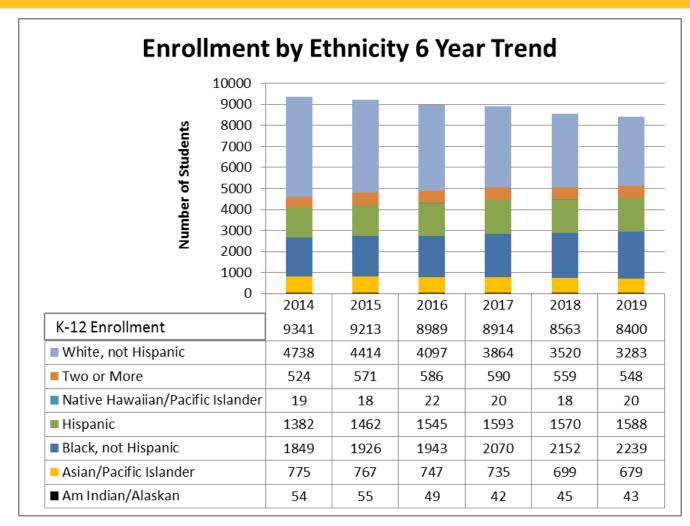

# District Composition Enrollment by Ethnicity Six Year Trend

K-12

<sup>\* 2014-18</sup> Finalized MDE Fall Counts

<sup>\*\*2018-19</sup> Preliminary MDE Fall Counts