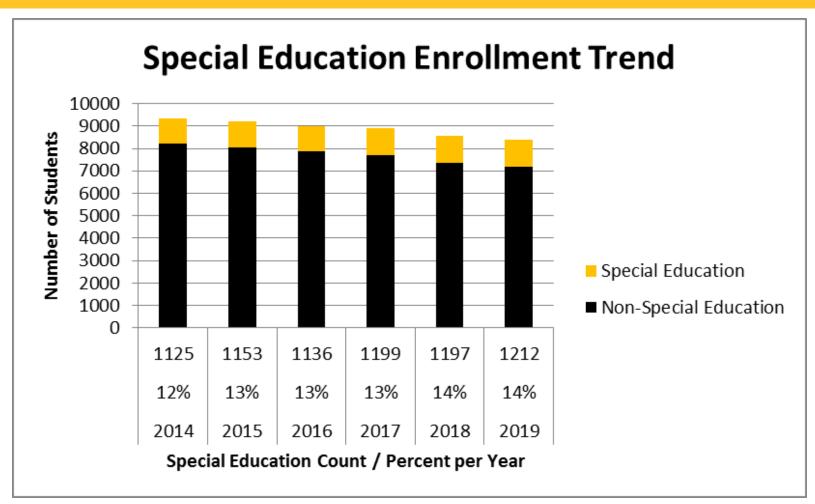

# Composition of the Fall October 1, 2018 Population

K-12

9

<sup>\* 2014-18</sup> Finalized MDE Fall Counts

<sup>\*\*2018-19</sup> Preliminary MDE Fall Counts