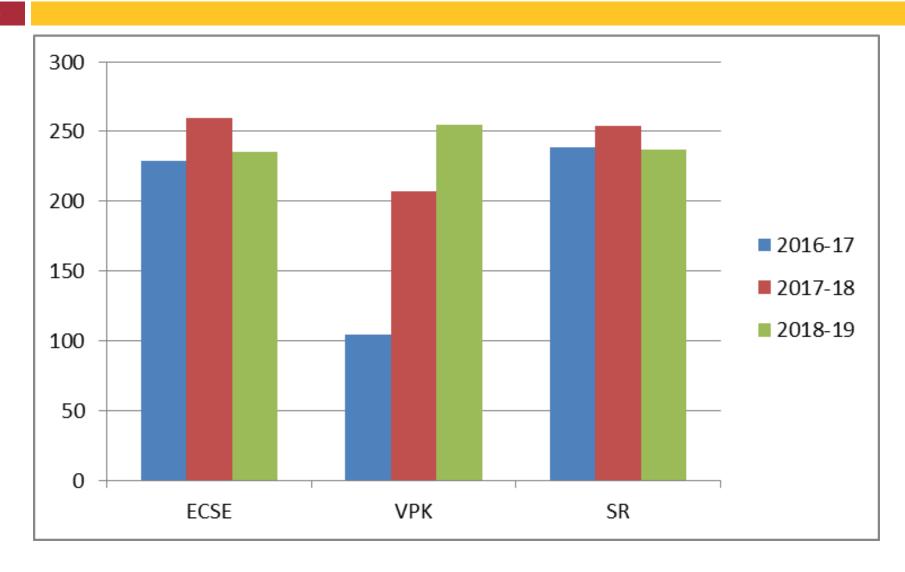

ISD 191 2018-2019 Enrollment & Enrollment Projection

#### Early Education Students -

Programming expanding to educate more Pre-Kindergarten children in ONE91

□ Early Ed Students are:

- Early Childhood Special Education (ECSE) Funded by State & Federal Funds (General Fund)
- Voluntary Pre-Kindergarten (VPK) Funded by State Grant (General Fund)
- School Readiness (SR) Funded by Tuition and State
   Pathways Scholarships (Community Education)

## Early Ed- 3 Yr Comparison October 1 Seat Count Fall 2017 to Fall 2019



## Elementary- 2-Yr Comparison October 1 Seat Count 2018 to 2019 Grades K-5

#### **Elementary 2 Year Comparison**



## Secondary- 2-Yr Comparison October 1 Seat Count 2018 to 2019 Grades 6-12

#### **Secondary 2 Year Comparison**



#### Historical Enrollment Data- Oct 1

Grades K-12

4



<sup>\* 2014-18</sup> Finalized MDE Fall Counts

<sup>\*\*2018-19</sup> Preliminary MDE Fall Counts



District Seat Count as of 10/1/2018

# Composition of the Fall October 1, 2018 Population

K-12

9



<sup>\* 2014-18</sup> Finalized MDE Fall Counts

<sup>\*\*2018-19</sup> Preliminary MDE Fall Counts



### District Composition K-12 Limited English Proficiency Enrollment Trend



<sup>\* 2014-18</sup> Finalized MDE Fall Counts

<sup>\*\*2018-19</sup> Preliminary MDE Fall Counts

#### % Eligible Li