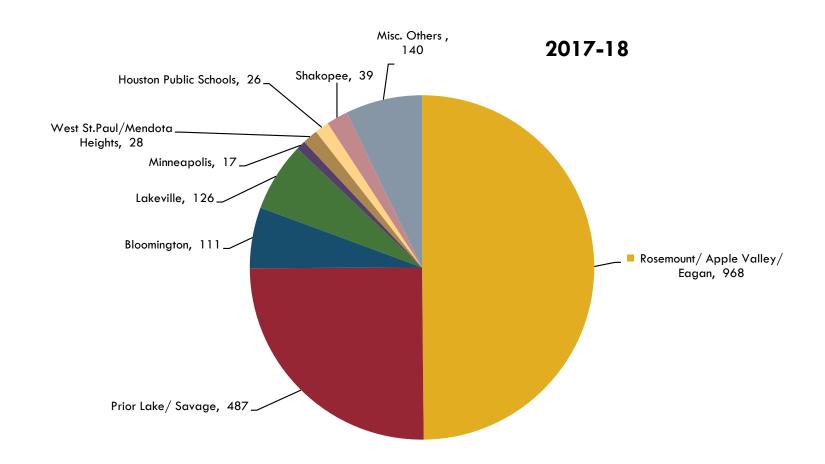

### Summary of Residents attending Elsewhere

| District                                      |              | Stude       | nts     |         |           |         |         |         |         |
|-----------------------------------------------|--------------|-------------|---------|---------|-----------|---------|---------|---------|---------|
|                                               | 2009-10      | 2010-11     | 2011-12 | 2012-13 | 2013-14   | 2014-15 | 2015-16 | 2016-17 | 2017-18 |
| Rosemount/ Apple Valley/ Eagan                | 439          | 497         | 586     | 641     | 721       | 855     | 962     | 931     | 968     |
| Prior Lake/ Savage                            | 208          | 230         | 266     | 296     | 354       | 408     | 455     | 503     | 487     |
| Bloomington                                   | 53           | 51          | 55      | 51      | 60        | 70      | 70      | 86      | 111     |
| Lakeville                                     | 37           | 51          | 51      | 71      | 94        | 95      | 106     | 124     | 126     |
| Minneapolis                                   | 32           | 37          | 20      | 15      | 15        | 12      | 16      | 13      | 17      |
| West St.Paul/Mendota Heights                  | 20           | 19          | 17      | 23      | 29        | 25      | 23      | 33      | 28      |
| Houston Public Schools                        | 19           | 21          | 28      | 33      | 25        | 24      | 24      | 36      | 26      |
| Shakopee                                      | 26           | 20          | 21      | 25      | 18        | 22      | 22      | 34      | 39      |
| Misc. Others                                  | 28           | 66          | 92      | 97      | 56        | 88      | 129     | 140     | 140     |
|                                               |              | 992         | 1136    | 1252    | 1372      | 1,632   | 1,807   | 1,900   | 1,942   |
| <b>Residents Attending Charter Schools- C</b> | ver 15 Stude | nts Attendi | ng      |         |           |         |         |         |         |
| District                                      |              | Stude       | nts     |         |           |         |         |         |         |
|                                               | 2009-10      | 2010-11     | 2011-12 | 2012-13 | 2013-2014 | 2014-15 | 2015-16 | 2016-17 | 2017-18 |
| Paideia                                       | 57.44        | 53.54       | 47.56   | 43.20   | 43.52     | 42.49   | 33.81   | 0       | -       |
| Seven Hills Classical Academy                 | 38.00        | 30.00       | 29.67   | 28.40   | 31.17     | 47.45   | 55.47   | 55      | 61.00   |
| Minnesota Transitions Charter School          | 29.19        | 42.04       | 36.62   | 36.23   | 41.00     | 36.01   | 40.95   | 36      | 43.00   |
| Aspen Academy                                 | 18.62        | 25.68       | 32.49   | 44.60   | 52.00     | 49.17   | 40.93   | 59      | 93.00   |
| Higher Ground                                 |              |             | 23.27   | 18.13   | 43.95     | 13.71   | 20.16   | 20      | 16.00   |
| Eagle Ridge Academy                           |              |             |         |         |           | 15.00   | 11.14   | 18      | 23.00   |
| Tuitioned Out                                 |              | 59          | 53      | 56      | 54        | 59.00   | 53.00   | 78      | 84.00   |
| Tuitioned In                                  |              | 27          | 0       | 3       | 1         | 1.00    | 1.00    | 1.5     | 1.00    |