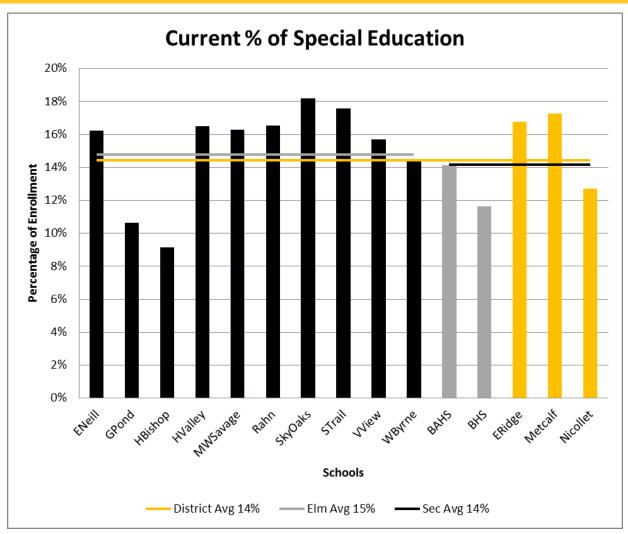

#### % Eligible Limited English Proficiency Students by Building

including District, Elementary, and Secondary Average