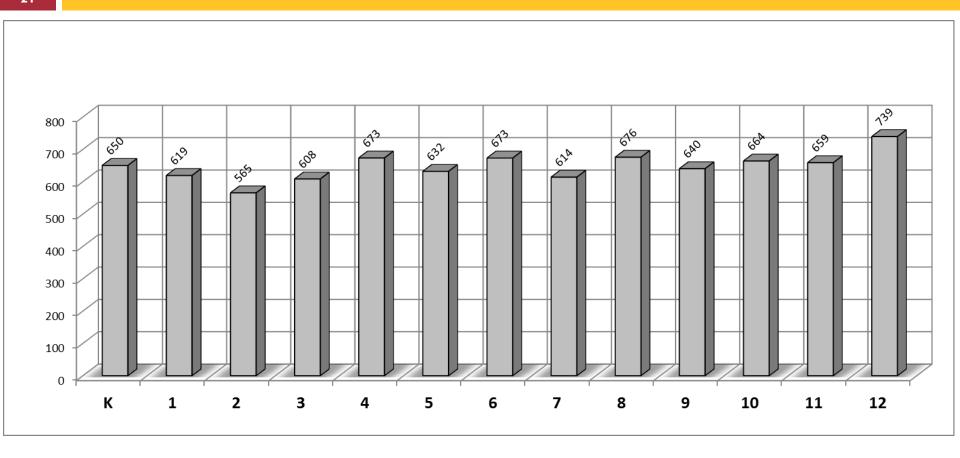

### 2018-19 Grade Level Enrollment Projection—

#### **End Of Year**

8,412 Total Projected End of Year Enrollment