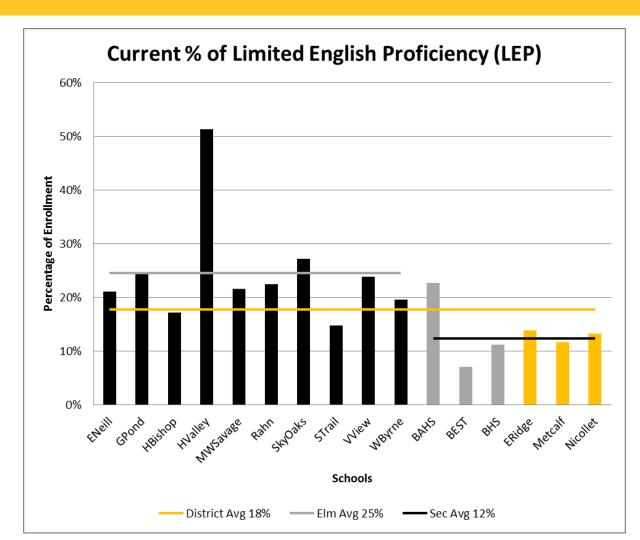

#### % Eligible Limited English Proficiency Students by Building

including District, Elementary, and Secondary Average