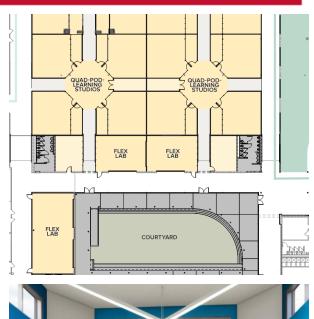

**Contractor:** Jackson Construction

**GMP:** \$32.9 MM

**Progress:** Construction - 37%

Completion Date: August 2021

R. L Turner - Maintenance & CTE Renovation

Courtyard

Admin, Bio Med, and Special Ed Areas are completed

Courtyards, Cosmetology, and auto shop are active construction

Vet Med, Welding, Floral,
Pride Lands, and entry Canopy
Planned for Summer 2021

New Sheffield Elementary