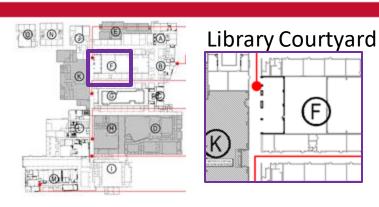

**Contractor:** Jackson Construction

**GMP:** \$32.9 MM

**Progress:** Construction - 37%

Completion Date: August 2021

R. L Turner - Maintenance & CTE Renovation

Courtyard

Admin, Bio Med, and Special Ed Areas are completed

Courtyards, Cosmetology, and auto shop are active construction

Vet Med, Welding, Floral,
Pride Lands, and entry Canopy
Planned for Summer 2021

New Sheffield Elementary