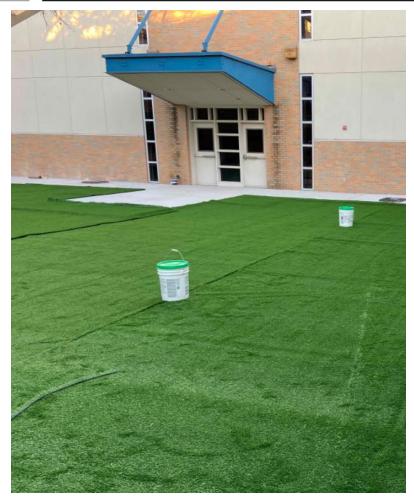

**Contractor:** Jackson Construction

**GMP:** \$32.9 MM

**Progress:** Construction - 37%

Completion Date: August 2021

R. L Turner - Maintenance & CTE Renovation

Courtyard

Admin, Bio Med, and Special Ed Areas are completed

Courtyards, Cosmetology, and auto shop are active construction

Vet Med, Welding, Floral,
Pride Lands, and entry Canopy
Planned for Summer 2021

New Sheffield Elementary