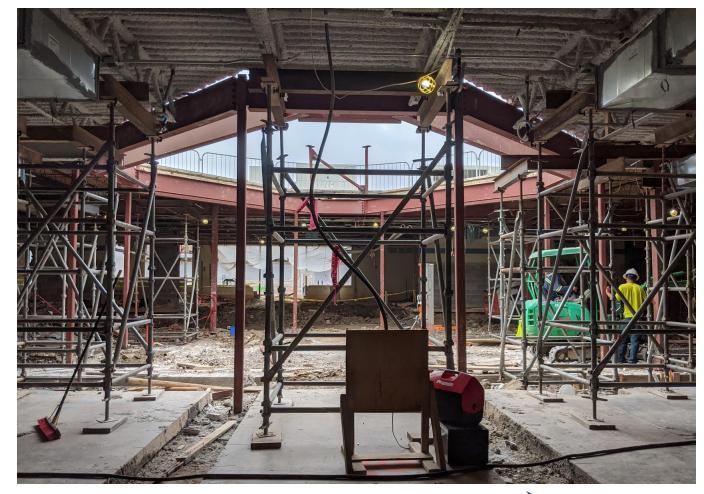

**Contractor:** Jackson Construction

**GMP:** \$32.9 MM

**Progress:** Construction - 37%

Completion Date: August 2021

R. L Turner - Maintenance & CTE Renovation

Courtyard

Admin, Bio Med, and Special Ed Areas are completed

Courtyards, Cosmetology, and auto shop are active construction

Vet Med, Welding, Floral,
Pride Lands, and entry Canopy
Planned for Summer 2021

New Sheffield Elementary