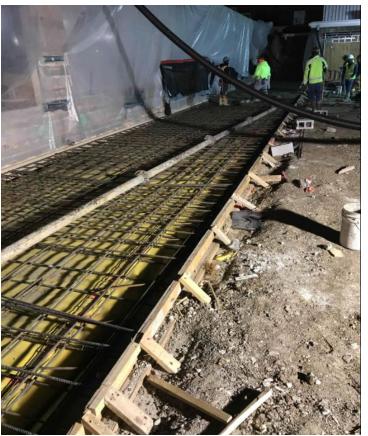

**Contractor:** Jackson Construction

**GMP:** \$32.9 MM

**Progress:** Construction - 37%

Completion Date: August 2021

R. L Turner - Maintenance & CTE Renovation

Courtyard

Admin, Bio Med, and Special Ed Areas are completed

Courtyards, Cosmetology, and auto shop are active construction

Vet Med, Welding, Floral,
Pride Lands, and entry Canopy
Planned for Summer 2021

New Sheffield Elementary