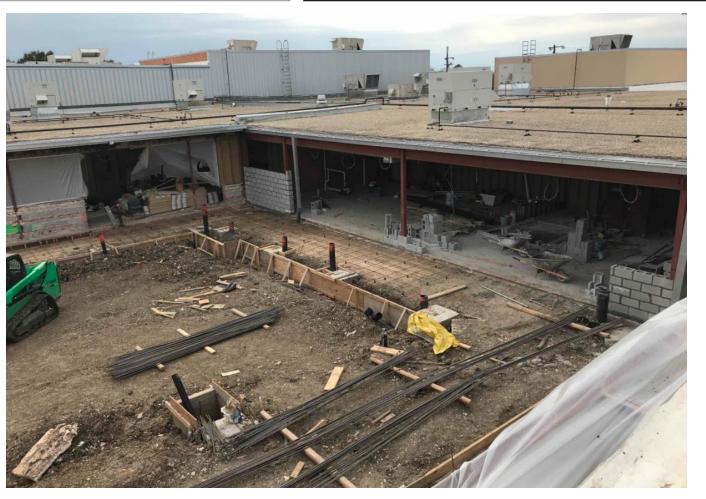

**Contractor:** Jackson Construction

**GMP:** \$32.9 MM

**Progress:** Construction - 37%

Completion Date: August 2021

R. L Turner - Maintenance & CTE Renovation

Courtyard

Admin, Bio Med, and Special Ed Areas are completed

Courtyards, Cosmetology, and auto shop are active construction

Vet Med, Welding, Floral,
Pride Lands, and entry Canopy
Planned for Summer 2021

New Sheffield Elementary