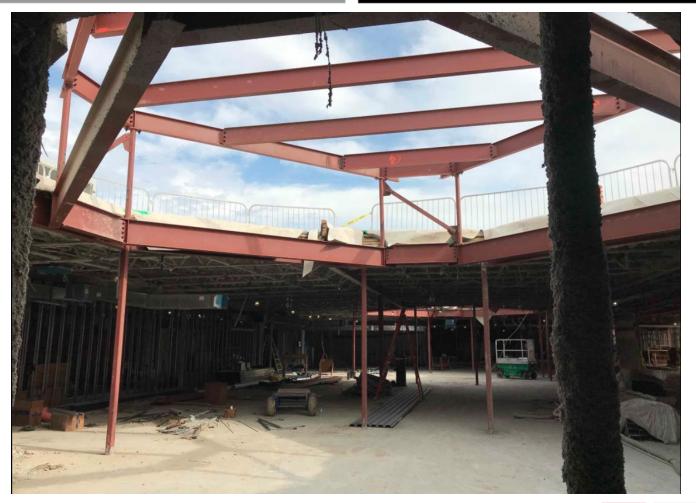

#### New Sheffield

Project: New Construction

At: Sheffield Elementary School

**Architect:** LPA

Contractor: Jackson Construction

**GMP:** \$26.7 MM

**Progress:** Construction 5%

Completion Date: July 2022

New Sheffield - New building