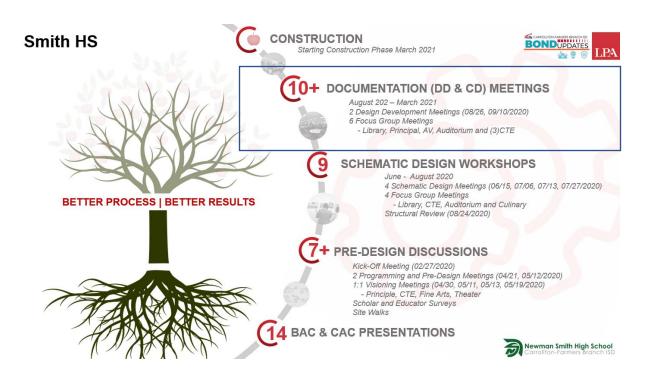

## Smith High School

Project: 2020 - Maint. & CTE Reno

At: Newman Smith High School

**Architect:** LPA

**Contractor:** TBD

**GMP:** Construction est: \$25.5 MM

**Progress:** Schematic Design

Completion Date: August 2022

- Spirit and Community
- Movement & Campus Organization
- Innovative & Collaborative CTE Spaces
- Technology & Digital Learning
- Human Connections with Restorative Spaces

An environment grounded in inspiration, wellness, human connection and community.