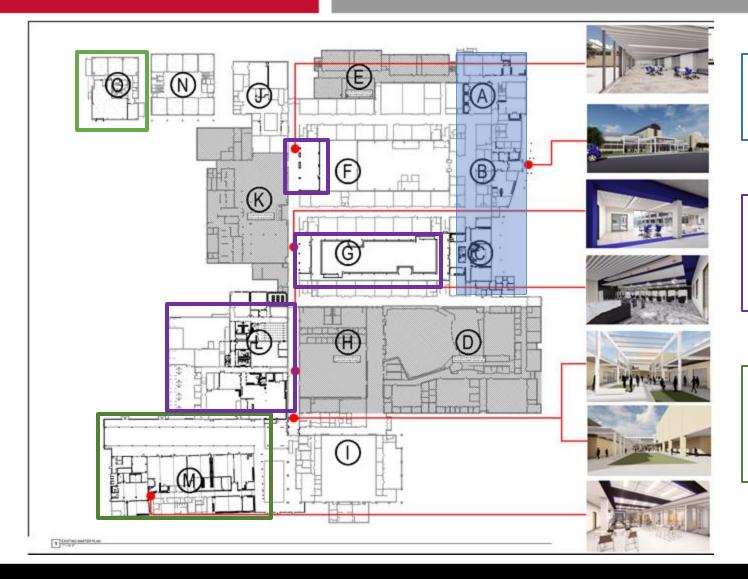

## Smith High School

Project: 2020 - Maint. & CTE Reno

At: Newman Smith High School

**Architect:** LPA

**Contractor:** TBD

**GMP:** Construction est: \$25.5 MM

**Progress:** Schematic Design

Completion Date: August 2022

- Spirit and Community
- Movement & Campus Organization
- Innovative & Collaborative CTE Spaces
- Technology & Digital Learning
- Human Connections with Restorative Spaces

An environment grounded in inspiration, wellness, human connection and community.