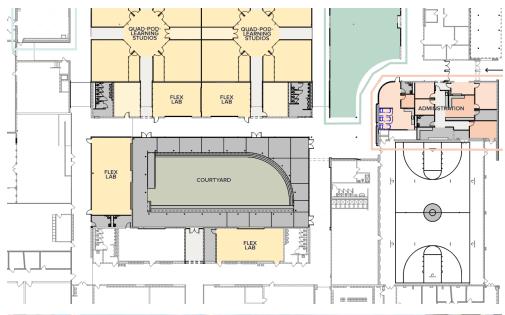

**Contractor:** Jackson Construction

**GMP:** \$32.9 MM

**Progress:** Construction - 37%

Completion Date: August 2021

R. L Turner - Maintenance & CTE Renovation

Courtyard

Admin, Bio Med, and Special Ed Areas are completed

Courtyards, Cosmetology, and auto shop are active construction

Vet Med, Welding, Floral,
Pride Lands, and entry Canopy
Planned for Summer 2021

New Sheffield Elementary