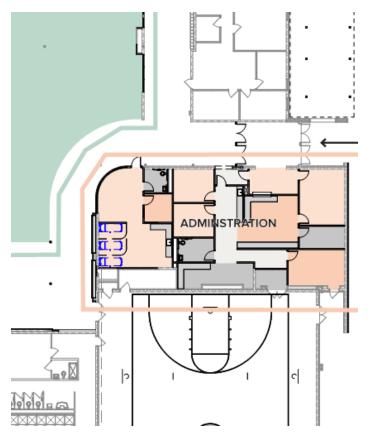

**Contractor:** Jackson Construction

**GMP:** \$32.9 MM

**Progress:** Construction - 37%

Completion Date: August 2021

R. L Turner - Maintenance & CTE Renovation

Courtyard

Admin, Bio Med, and Special Ed Areas are completed

Courtyards, Cosmetology, and auto shop are active construction

Vet Med, Welding, Floral,
Pride Lands, and entry Canopy
Planned for Summer 2021

New Sheffield Elementary