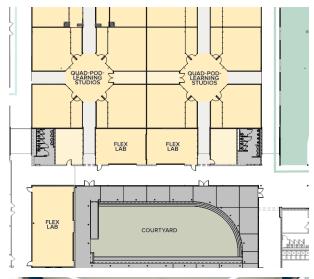

**Contractor:** Jackson Construction

**GMP:** \$32.9 MM

**Progress:** Construction - 37%

Completion Date: August 2021

R. L Turner - Maintenance & CTE Renovation

Courtyard

Admin, Bio Med, and Special Ed Areas are completed

Courtyards, Cosmetology, and auto shop are active construction

Vet Med, Welding, Floral,
Pride Lands, and entry Canopy
Planned for Summer 2021

New Sheffield Elementary