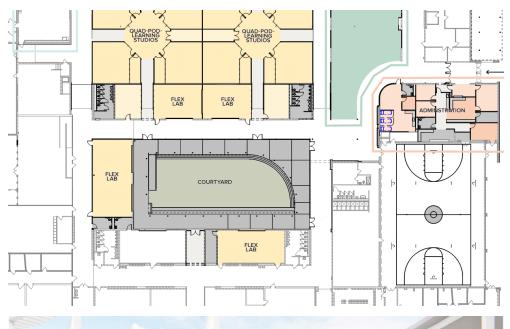

**Contractor:** Jackson Construction

**GMP:** \$32.9 MM

**Progress:** Construction - 37%

Completion Date: August 2021

R. L Turner - Maintenance & CTE Renovation

Courtyard

Admin, Bio Med, and Special Ed Areas are completed

Courtyards, Cosmetology, and auto shop are active construction

Vet Med, Welding, Floral,
Pride Lands, and entry Canopy
Planned for Summer 2021

New Sheffield Elementary