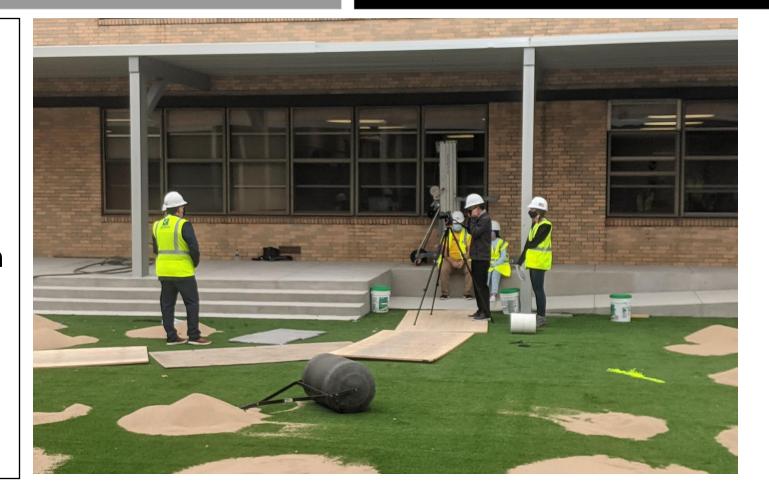

**Contractor:** Jackson Construction

**GMP:** \$32.9 MM

**Progress:** Construction - 37%

Completion Date: August 2021

R. L Turner - Maintenance & CTE Renovation

Courtyard

Admin, Bio Med, and Special Ed Areas are completed

Courtyards, Cosmetology, and auto shop are active construction

Vet Med, Welding, Floral,
Pride Lands, and entry Canopy
Planned for Summer 2021

New Sheffield Elementary