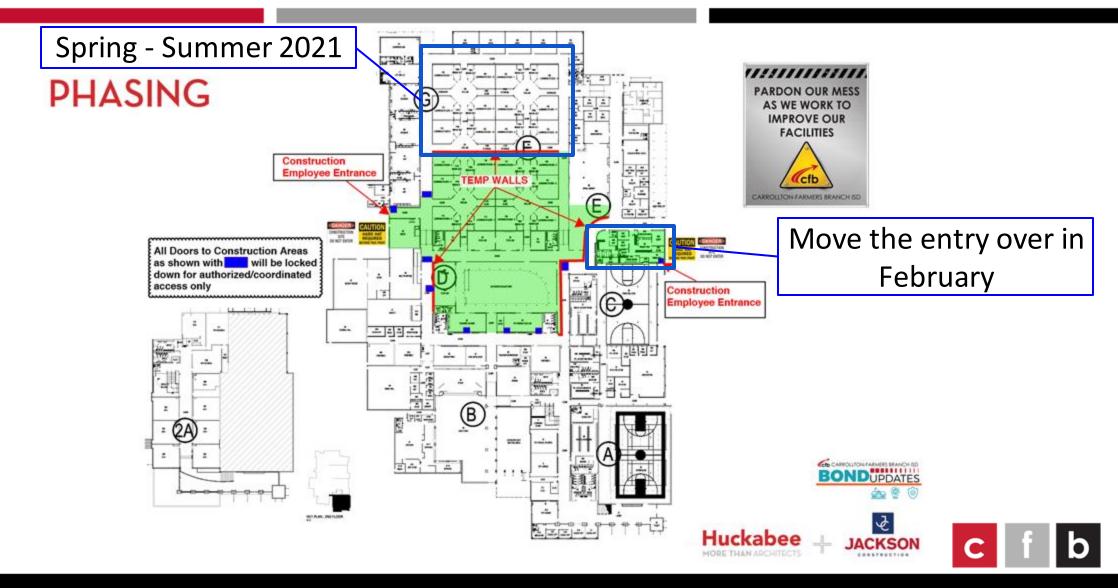

## Smith High School

Project: 2020 - Maint. & CTE Reno

At: Newman Smith High School

**Architect:** LPA

**Contractor:** TBD

**GMP:** Construction est: \$25.5 MM

**Progress:** Schematic Design

Completion Date: August 2022

- Spirit and Community
- Movement & Campus Organization
- Innovative & Collaborative CTE Spaces
- Technology & Digital Learning
- Human Connections with Restorative Spaces

An environment grounded in inspiration, wellness, human connection and community.