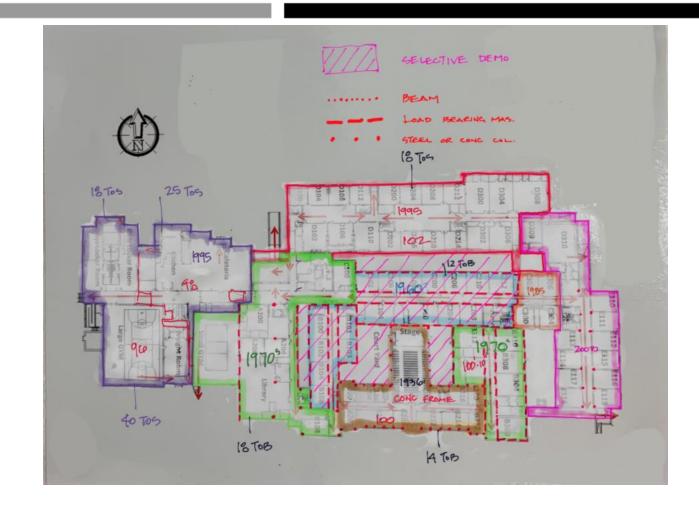

**Contractor:** Jackson Construction

**GMP:** \$32.9 MM

**Progress:** Construction - 37%

Completion Date: August 2021

R. L Turner - Maintenance & CTE Renovation

Courtyard

Admin, Bio Med, and Special Ed Areas are completed

Courtyards, Cosmetology, and auto shop are active construction

Vet Med, Welding, Floral,
Pride Lands, and entry Canopy
Planned for Summer 2021

New Sheffield Elementary