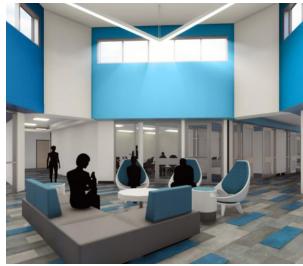

## Smith High School

Project: 2020 - Maint. & CTE Reno

At: Newman Smith High School

**Architect:** LPA

**Contractor:** TBD

**GMP:** Construction est: \$25.5 MM

**Progress:** Schematic Design

Completion Date: August 2022

- Spirit and Community
- Movement & Campus Organization
- Innovative & Collaborative CTE Spaces
- Technology & Digital Learning
- Human Connections with Restorative Spaces

An environment grounded in inspiration, wellness, human connection and community.