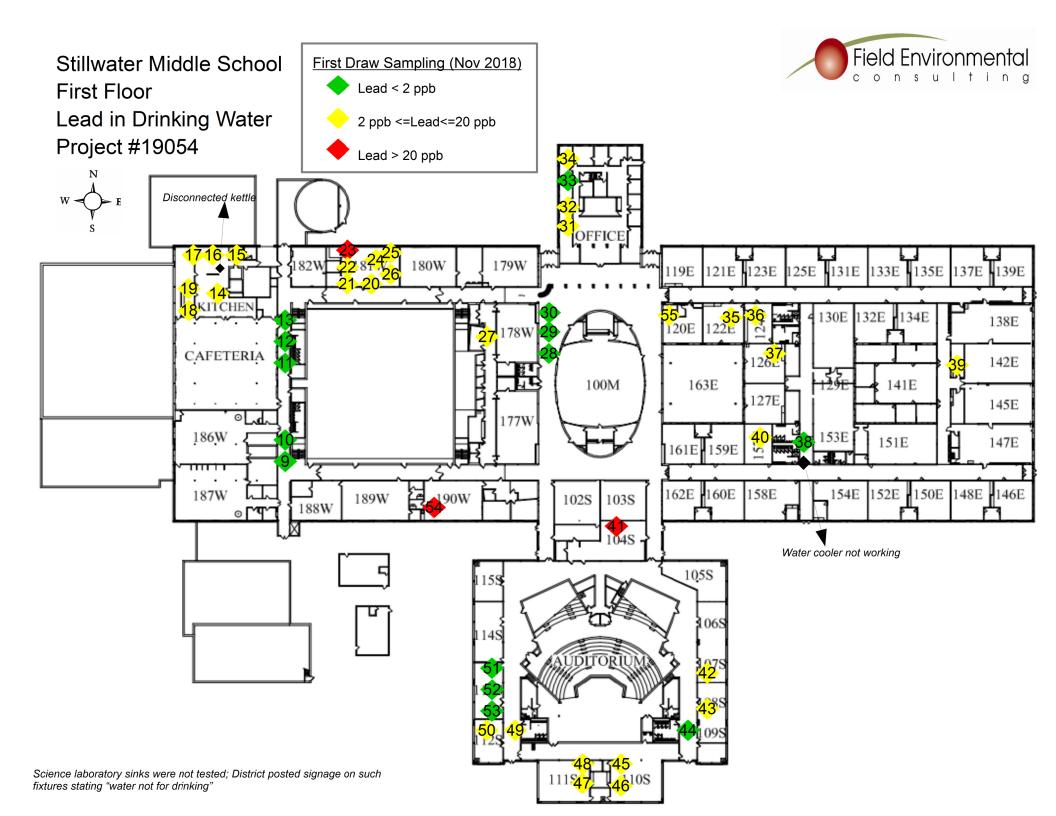

## School Name: Stillwater Middle School (SMS) Date: 11/2/2018 Type DF = Drinking Fountain S = SinkFloor **Room Number** Location Sample ID Lead Result (ppb) WC = Water Cooler BF = Bottle Filler K=Kettle 115L BF ND Lower Pool 1 115L Pool 2 WC ND Lower Lower 124L Locker Room 3 WC ND Lower 116L Locker Room 4 WC ND 5 WC Lower -Hallway 1.6 6 BF ND Lower \_ Hallway Hallway 7 WC ND Lower 8 F 1.1 Lower 101L Gym WC First Hallway 9 ND BF ND Hallway 10 First -WC ND First Hallway 11 First Hallway 12 BF ND WC ND First Hallway 13 First Kitchen- South 14 S 3.3 First Kitchen-North West 15 S 2.4 First -Kitchen-North Middle 16 S 3.7 First Kitchen- North East 17 S 2.4 First Dish Room - South 18 SP 2.5 2.7 First Dish Room - North 19 SP 180W S First Classroom-South 20 4.4 Classroom-West Wall South S 180W 21 6.4 First S First 180W Classroom-West Wall Middle 22 13.1 Classroom-West Wall North First 180W 23 S 22.8 180W Classroom- North 24 S 3.4 First S First 180W Classroom- East Wall North 25 11.9 180W Classroom-East Wall South 26 S 8.9 First WC 3 First -Hallway 27 First Hallway 28 WC ND First BF ND Hallway WC First Hallway 30 ND First Office-South 31 S 2.5 Office-South 32 Т 2.7 First First Office-North 33 Т ND First Office-North 34 S 3.8 4.4 122E S First Classroom 35 First 124E Classroom 36 S 6.6 125E 37 S 7.8 First Classroom WC ND First Hallway 38 First 142E 39 S 17.8 Prep First 157E Classroom 40 S 3.1 S First Classroom 41 50.4 104S First 107S 42 S 2.2 Classroom 43 S First 108S Classroom 3.1 First -Hallway 44 WC 1.7 First 110S Classroom-North 45 S 2.9 110S Classroom- South 46 S 4.7 First First 111S Classroom-South 47 S 4.6 111S Classroom-North 48 S 3.2 First 49 F First Hallway 6.3 -

| School Name: Stillwater Middle School (SMS) Date: 11/2/2018 |             |                  |           |                                                                                    |                   |
|-------------------------------------------------------------|-------------|------------------|-----------|------------------------------------------------------------------------------------|-------------------|
| Floor                                                       | Room Number | Location         | Sample ID | Type DF = Drinking Fountain S = Sink WC = Water Cooler BF = Bottle Filler K=Kettle | Lead Result (ppb) |
| First                                                       | 112S        | Classroom        | 50        | S                                                                                  | 2                 |
| First                                                       | 113S        | Classroom-North  | 51        | S                                                                                  | 1.3               |
| First                                                       | 113S        | Classroom-Middle | 52        | S                                                                                  | 1.6               |
| First                                                       | 113S        | Classroom-South  | 53        | S                                                                                  | 1.3               |
| First                                                       | 190W        | Orchestra        | 54        | S                                                                                  | 214               |
| First                                                       | 120E        | Classroom        | 55        | S                                                                                  | 3.4               |