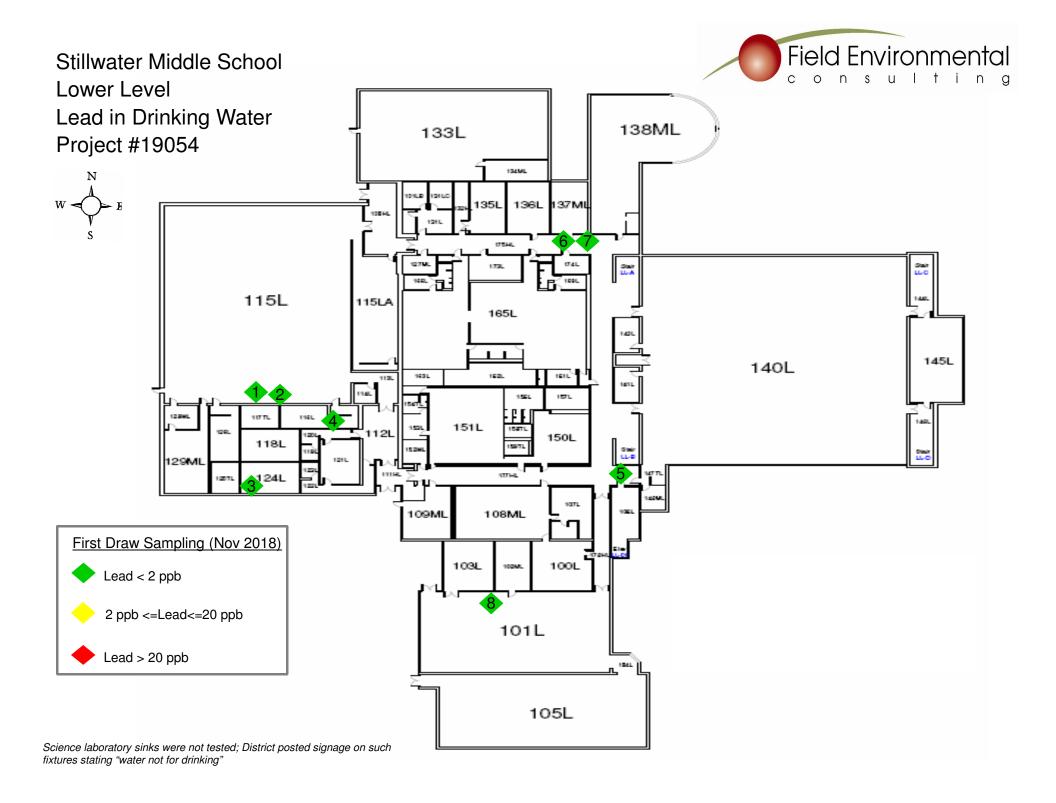

## School Name: Stillwater Middle School (SMS) Date: 11/2/2018 Type DF = Drinking Fountain S = SinkFloor **Room Number** Location Sample ID Lead Result (ppb) WC = Water Cooler BF = Bottle Filler K=Kettle 115L BF ND Lower Pool 1 115L Pool 2 WC ND Lower Lower 124L Locker Room 3 WC ND Lower 116L Locker Room 4 WC ND 5 WC Lower -Hallway 1.6 6 BF ND Lower \_ Hallway Hallway 7 WC ND Lower 8 F 1.1 Lower 101L Gym WC First Hallway 9 ND BF ND Hallway 10 First -WC ND First Hallway 11 First Hallway 12 BF ND WC ND First Hallway 13 First Kitchen- South 14 S 3.3 First Kitchen-North West 15 S 2.4 First -Kitchen-North Middle 16 S 3.7 First Kitchen- North East 17 S 2.4 First Dish Room - South 18 SP 2.5 2.7 First Dish Room - North 19 SP 180W S First Classroom-South 20 4.4 Classroom-West Wall South S 180W 21 6.4 First S First 180W Classroom-West Wall Middle 22 13.1 Classroom-West Wall North First 180W 23 S 22.8 180W Classroom- North 24 S 3.4 First S First 180W Classroom- East Wall North 25 11.9 180W Classroom-East Wall South 26 S 8.9 First WC 3 First -Hallway 27 First Hallway 28 WC ND First BF ND Hallway WC First Hallway 30 ND First Office-South 31 S 2.5 Office-South 32 Т 2.7 First First Office-North 33 Т ND First Office-North 34 S 3.8 4.4 122E S First Classroom 35 First 124E Classroom 36 S 6.6 125E 37 S 7.8 First Classroom WC ND First Hallway 38 First 142E 39 S 17.8 Prep First 157E Classroom 40 S 3.1 S First Classroom 41 50.4 104S First 107S 42 S 2.2 Classroom 43 S First 108S Classroom 3.1 First -Hallway 44 WC 1.7 First 110S Classroom-North 45 S 2.9 110S Classroom- South 46 S 4.7 First First 111S Classroom-South 47 S 4.6 111S Classroom-North 48 S 3.2 First 49 F First Hallway 6.3 -