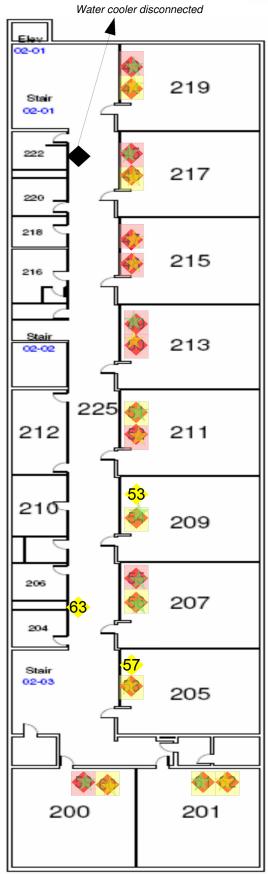

## Oak Park Elementary Second Floor Lead in Drinking Water Project #19054

|                  | : Oak-Park Eler              | nentary (OP)             |           |                                                                                    |                                |                                |                                                |                                                  |
|------------------|------------------------------|--------------------------|-----------|------------------------------------------------------------------------------------|--------------------------------|--------------------------------|------------------------------------------------|--------------------------------------------------|
| Floor            | 18, 12/4/2018<br>Room Number | Location                 | Sample ID | Type DF = Drinking Fountain S = Sink WC = Water Cooler BF = Bottle Filler K=Kettle | Lead Result<br>11/2/2018 (ppb) | Lead Result<br>12/4/2018 (ppb) | Lead Result 30<br>Sec Flush<br>12/4/2018 (ppb) | Lead Result 3<br>Min Flush<br>12/4/2018<br>(ppb) |
| First            | -                            | Hallway                  | 1         | WC                                                                                 | ND                             | -                              | -                                              | -                                                |
| First            | -                            | Hallway                  | 2         | BF                                                                                 | ND                             | -                              | -                                              | -                                                |
| First            | 121                          | Classroom                | 3         | S                                                                                  | 16.6                           | -                              | -                                              |                                                  |
| First            | 121                          | Classroom                | 4         | DF                                                                                 | 20.4                           | 20.6                           | 2.9                                            | 1.9                                              |
| First            | 123                          | Classroom                | 5         | S                                                                                  | 21                             | 241                            | 14.3                                           | 2.5                                              |
| First            | 123                          | Classroom                | 6         | DF                                                                                 | 12.1                           | -                              |                                                |                                                  |
| First            | 125                          | Classroom                | 7         | S                                                                                  | 20.6                           | 41.4                           | 1.4                                            | 0.73                                             |
| First<br>First   | 125<br>127                   | Classroom                | 8<br>9    | DF<br>S                                                                            | 16.9                           | - 424                          | 2.4                                            | 1.0                                              |
| First            | 127                          | Classroom<br>Classroom   | 10        | DF                                                                                 | 31.4<br>29.3                   | 431<br>13.4                    | 2.4                                            | 1.3<br>1.6                                       |
| First            | 129                          | Classroom                | 11        | S                                                                                  | 11.6                           | -                              | -                                              | 1.0                                              |
| First            | 131                          | Classroom                | 12        | S                                                                                  | 13.2                           | -                              | -                                              | -                                                |
| First            | 131                          | Classroom                | 13        | DF                                                                                 | 18.2                           | _                              | _                                              | -                                                |
| First            | 146                          | Classroom                | 14        | S                                                                                  | 13                             | _                              | _                                              | -                                                |
| First            | 146                          | Classroom                | 15        | DF                                                                                 | 15.3                           | -                              | -                                              | -                                                |
| First            | 142                          | Classroom                | 16        | S                                                                                  | 22.2                           | 19.3                           | 1.5                                            | 0.67                                             |
| First            | 142                          | Classroom                | 17        | DF                                                                                 | 21.8                           | 16.4                           | 3.5                                            | 2.8                                              |
| First            | 128A                         | Kitchen- South Wall      | 18        | S                                                                                  | 9.7                            | -                              | -                                              |                                                  |
| First            | 128A                         | Kitchen West Wall North  | 19        | S                                                                                  | 31.7                           | 18.2                           | 3.2                                            | 0.81                                             |
| First            | 128A                         | Kitchen- West Wall South | 20        | S                                                                                  | 78.7                           | 100                            | 13.5                                           | 0.63                                             |
| First            | 128A                         | Kitchen - North Wall     | 21        | Sprayer                                                                            | 929                            | 107                            | 3.5                                            | 7.3                                              |
| First            | 117                          | Classroom                | 22        | S                                                                                  | 21.1                           | 38.8                           | 1.5                                            | 1.2                                              |
| First            | 117                          | Classroom                | 23        | DF                                                                                 | 18.8                           | -                              | -                                              | -                                                |
| First            | -                            | Hallway                  | 24        | WC                                                                                 | 1.4                            | -                              | -                                              | -                                                |
| First            | -                            | Hallway                  | 25        | BF                                                                                 | 1.5                            | -                              | -                                              | -                                                |
| First<br>First   | 113<br>115C                  | Lounge                   | 26<br>27  | S<br>S                                                                             | 13.6                           | -                              | -                                              | -                                                |
| First            | 111                          | Lounge<br>Classroom      | 28        | S                                                                                  | 264                            | 64.8                           | 0.98                                           | 0.73                                             |
| First            | 111                          | Classroom                | 29        | DF                                                                                 | 35.8                           | 28.8                           | 3.5                                            | 0.73<br><b>2</b>                                 |
| First            | 107                          | Classroom                | 30        | S                                                                                  | 46.1                           | 36.6                           | 0.73                                           | 0.56                                             |
| First            | 107                          | Classroom                | 31        | DF                                                                                 | 52.8                           | 28.2                           | 3                                              | 1.9                                              |
| First            | 105                          | Classroom                | 32        | S                                                                                  | 16.6                           | -                              | -                                              | •                                                |
| First            | 105                          | Classroom                | 33        | DF                                                                                 | 44.6                           | 19.6                           | 6.8                                            | 2.4                                              |
| First            | 103                          | Classroom                | 34        | S                                                                                  | 42.4                           | 23                             | 3.1                                            | 2.3                                              |
| First            | 103                          | Classroom                | 35        | DF                                                                                 | 112                            | 15.4                           | 0.88                                           | 0.5                                              |
| First            | 100                          | Classroom                | 36        | S                                                                                  | 162                            | 19.1                           | 1.8                                            | 1.1                                              |
| First            | 100                          | Classroom                | 37        | DF                                                                                 | 29.2                           | 21.4                           | 2.7                                            | 2.4                                              |
| First            | 101                          | Classroom                | 38        | S<br>DF                                                                            | 45.3                           | 136                            | 3                                              | 0.97                                             |
| First<br>First   | 101                          | Classroom                | 39<br>40  | DF<br>DF                                                                           | 39.7<br>3.4                    | 15.4                           | 4.7                                            | 2.4                                              |
| First            | 1164                         | Hallway<br>Office        | 41        | S                                                                                  | 602                            | 27.9                           | 1.4                                            | 1.1                                              |
| First            | -                            | Lounge Bathroom          | 42        | S                                                                                  | 2.3                            | -                              | -                                              | - 1.1                                            |
| Second           | 219                          | Classroom                | 43        | S                                                                                  | 34.1                           | 20.9                           | 0.89                                           | 0.7                                              |
| Second           | 219                          | Classroom                | 44        | DF                                                                                 | 119                            | 12.7                           | 5.2                                            | 2.3                                              |
| Second           | 217                          | Classroom                | 45        | S                                                                                  | 45.2                           | 22.9                           | 1.3                                            | 0.9                                              |
| Second           | 217                          | Classroom                | 46        | DF                                                                                 | 37.6                           | 16                             | 2.8                                            | 2.3                                              |
| Second           | 215                          | Classroom                | 47        | S                                                                                  | 39.7                           | 43.7                           | 4.3                                            | 1.2                                              |
| Second           | 215                          | Classroom                | 48        | DF                                                                                 | 144                            | 49.7                           | 3.4                                            | 1.7                                              |
| Second           | 213                          | Classroom                | 49        | S                                                                                  | 30.3                           | 28.4                           | 1.7                                            | 1.1                                              |
| Second           | 213                          | Classroom                | 50        | DF                                                                                 | 88.7                           | 32                             | 4.7                                            | 16.6                                             |
| Second           | 211                          | Classroom                | 51        | S                                                                                  | 28.9                           | 15.3                           | 1                                              | 0.96                                             |
| Second           | 211                          | Classroom                | 52        | DF                                                                                 | 36.1                           | 22.4                           | 3.7                                            | 1.6                                              |
| Second<br>Second | 209<br>209                   | Classroom                | 53<br>54  | S<br>DF                                                                            | 12                             | - 17.0                         | 1.7                                            | -<br>1                                           |
| Second           | 209                          | Classroom<br>Classroom   | 54<br>55  | S                                                                                  | 21.4<br>33.5                   | 17.8<br>84                     | 1.7                                            | 0.94                                             |
| Second           | 207                          | Classroom                | 56        | DF                                                                                 | 24.7                           | 16.2                           | 1.6                                            | 0.94                                             |
| Second           | 205                          | Classroom                | 57        | S                                                                                  | 19                             | -                              | -                                              | 0.34                                             |
| Second           | 205                          | Classroom                | 58        | DF                                                                                 | 20.9                           | 17.7                           | 2.9                                            | 1.9                                              |
| Second           | 200                          | Classroom                | 59        | S                                                                                  | 103                            | 38.1                           | 1.7                                            | 1.3                                              |
| Second           | 200                          | Classroom                | 60        | DF                                                                                 | 46.2                           | 13.1                           | 3.5                                            | 3.9                                              |
| Second           | 201                          | Classroom                | 61        | S                                                                                  | 47.7                           | 18                             | 0.72                                           | 0.52                                             |
| Second           | 201                          | Classroom                | 62        | DF                                                                                 | 390                            | 6.6                            | 2.4                                            | 3.7                                              |
| Second           | -                            | Hallway                  | 63        | DF                                                                                 | 13.3                           | -                              | -                                              | -                                                |
| First            | -                            | Main Office/Nurse        | 64        | S                                                                                  | -                              | 2.9                            | 0.18                                           | 0.2                                              |