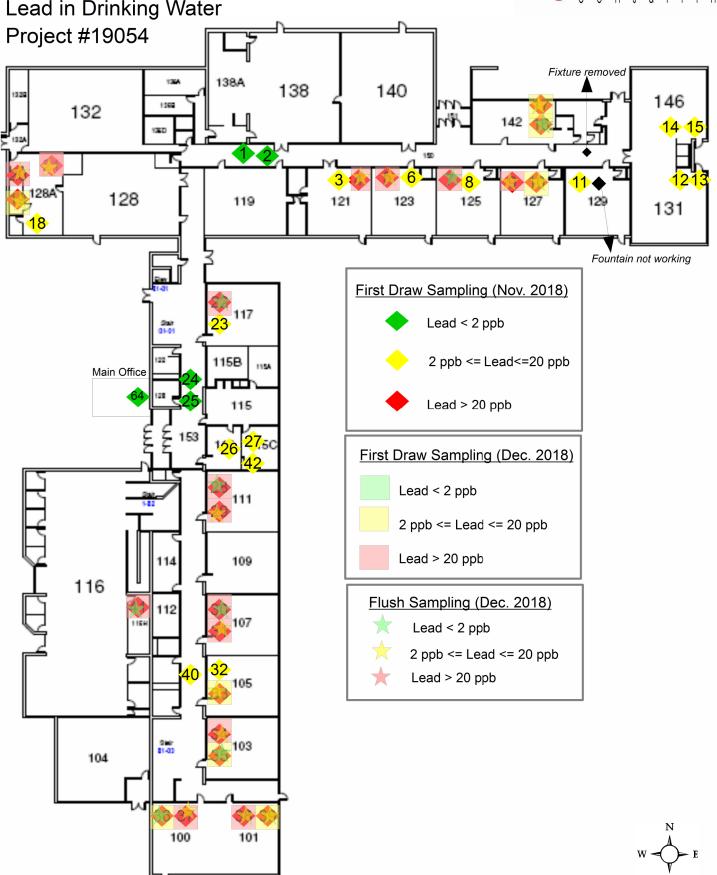

|                  | : Oak-Park Eler              | nentary (OP)             |           |                                                                                    |                                |                                |                                                |                                                  |
|------------------|------------------------------|--------------------------|-----------|------------------------------------------------------------------------------------|--------------------------------|--------------------------------|------------------------------------------------|--------------------------------------------------|
| Floor            | 18, 12/4/2018<br>Room Number | Location                 | Sample ID | Type DF = Drinking Fountain S = Sink WC = Water Cooler BF = Bottle Filler K=Kettle | Lead Result<br>11/2/2018 (ppb) | Lead Result<br>12/4/2018 (ppb) | Lead Result 30<br>Sec Flush<br>12/4/2018 (ppb) | Lead Result 3<br>Min Flush<br>12/4/2018<br>(ppb) |
| First            | -                            | Hallway                  | 1         | WC                                                                                 | ND                             | -                              | -                                              | -                                                |
| First            | -                            | Hallway                  | 2         | BF                                                                                 | ND                             | -                              | -                                              | -                                                |
| First            | 121                          | Classroom                | 3         | S                                                                                  | 16.6                           | -                              | -                                              |                                                  |
| First            | 121                          | Classroom                | 4         | DF                                                                                 | 20.4                           | 20.6                           | 2.9                                            | 1.9                                              |
| First            | 123                          | Classroom                | 5         | S                                                                                  | 21                             | 241                            | 14.3                                           | 2.5                                              |
| First            | 123                          | Classroom                | 6         | DF                                                                                 | 12.1                           | -                              |                                                |                                                  |
| First            | 125                          | Classroom                | 7         | S                                                                                  | 20.6                           | 41.4                           | 1.4                                            | 0.73                                             |
| First<br>First   | 125<br>127                   | Classroom                | 8<br>9    | DF<br>S                                                                            | 16.9                           | - 424                          | 2.4                                            | 1.0                                              |
| First            | 127                          | Classroom<br>Classroom   | 10        | DF                                                                                 | 31.4<br>29.3                   | 431<br>13.4                    | 2.4                                            | 1.3<br>1.6                                       |
| First            | 129                          | Classroom                | 11        | S                                                                                  | 11.6                           | -                              | -                                              | 1.0                                              |
| First            | 131                          | Classroom                | 12        | S                                                                                  | 13.2                           | -                              | -                                              | -                                                |
| First            | 131                          | Classroom                | 13        | DF                                                                                 | 18.2                           | _                              | _                                              | -                                                |
| First            | 146                          | Classroom                | 14        | S                                                                                  | 13                             | _                              | _                                              | -                                                |
| First            | 146                          | Classroom                | 15        | DF                                                                                 | 15.3                           | -                              | -                                              | -                                                |
| First            | 142                          | Classroom                | 16        | S                                                                                  | 22.2                           | 19.3                           | 1.5                                            | 0.67                                             |
| First            | 142                          | Classroom                | 17        | DF                                                                                 | 21.8                           | 16.4                           | 3.5                                            | 2.8                                              |
| First            | 128A                         | Kitchen- South Wall      | 18        | S                                                                                  | 9.7                            | -                              | -                                              |                                                  |
| First            | 128A                         | Kitchen West Wall North  | 19        | S                                                                                  | 31.7                           | 18.2                           | 3.2                                            | 0.81                                             |
| First            | 128A                         | Kitchen- West Wall South | 20        | S                                                                                  | 78.7                           | 100                            | 13.5                                           | 0.63                                             |
| First            | 128A                         | Kitchen - North Wall     | 21        | Sprayer                                                                            | 929                            | 107                            | 3.5                                            | 7.3                                              |
| First            | 117                          | Classroom                | 22        | S                                                                                  | 21.1                           | 38.8                           | 1.5                                            | 1.2                                              |
| First            | 117                          | Classroom                | 23        | DF                                                                                 | 18.8                           | -                              | -                                              | -                                                |
| First            | -                            | Hallway                  | 24        | WC                                                                                 | 1.4                            | -                              | -                                              | -                                                |
| First            | -                            | Hallway                  | 25        | BF                                                                                 | 1.5                            | -                              | -                                              | -                                                |
| First<br>First   | 113<br>115C                  | Lounge                   | 26<br>27  | S<br>S                                                                             | 13.6                           | -                              | -                                              | -                                                |
| First            | 111                          | Lounge<br>Classroom      | 28        | S                                                                                  | 264                            | 64.8                           | 0.98                                           | 0.73                                             |
| First            | 111                          | Classroom                | 29        | DF                                                                                 | 35.8                           | 28.8                           | 3.5                                            | 0.73<br><b>2</b>                                 |
| First            | 107                          | Classroom                | 30        | S                                                                                  | 46.1                           | 36.6                           | 0.73                                           | 0.56                                             |
| First            | 107                          | Classroom                | 31        | DF                                                                                 | 52.8                           | 28.2                           | 3                                              | 1.9                                              |
| First            | 105                          | Classroom                | 32        | S                                                                                  | 16.6                           | -                              | -                                              | •                                                |
| First            | 105                          | Classroom                | 33        | DF                                                                                 | 44.6                           | 19.6                           | 6.8                                            | 2.4                                              |
| First            | 103                          | Classroom                | 34        | S                                                                                  | 42.4                           | 23                             | 3.1                                            | 2.3                                              |
| First            | 103                          | Classroom                | 35        | DF                                                                                 | 112                            | 15.4                           | 0.88                                           | 0.5                                              |
| First            | 100                          | Classroom                | 36        | S                                                                                  | 162                            | 19.1                           | 1.8                                            | 1.1                                              |
| First            | 100                          | Classroom                | 37        | DF                                                                                 | 29.2                           | 21.4                           | 2.7                                            | 2.4                                              |
| First            | 101                          | Classroom                | 38        | S<br>DF                                                                            | 45.3                           | 136                            | 3                                              | 0.97                                             |
| First<br>First   | 101                          | Classroom                | 39<br>40  | DF<br>DF                                                                           | 39.7<br>3.4                    | 15.4                           | 4.7                                            | 2.4                                              |
| First            | 1164                         | Hallway<br>Office        | 41        | S                                                                                  | 602                            | 27.9                           | 1.4                                            | 1.1                                              |
| First            | -                            | Lounge Bathroom          | 42        | S                                                                                  | 2.3                            | -                              | -                                              | - 1.1                                            |
| Second           | 219                          | Classroom                | 43        | S                                                                                  | 34.1                           | 20.9                           | 0.89                                           | 0.7                                              |
| Second           | 219                          | Classroom                | 44        | DF                                                                                 | 119                            | 12.7                           | 5.2                                            | 2.3                                              |
| Second           | 217                          | Classroom                | 45        | S                                                                                  | 45.2                           | 22.9                           | 1.3                                            | 0.9                                              |
| Second           | 217                          | Classroom                | 46        | DF                                                                                 | 37.6                           | 16                             | 2.8                                            | 2.3                                              |
| Second           | 215                          | Classroom                | 47        | S                                                                                  | 39.7                           | 43.7                           | 4.3                                            | 1.2                                              |
| Second           | 215                          | Classroom                | 48        | DF                                                                                 | 144                            | 49.7                           | 3.4                                            | 1.7                                              |
| Second           | 213                          | Classroom                | 49        | S                                                                                  | 30.3                           | 28.4                           | 1.7                                            | 1.1                                              |
| Second           | 213                          | Classroom                | 50        | DF                                                                                 | 88.7                           | 32                             | 4.7                                            | 16.6                                             |
| Second           | 211                          | Classroom                | 51        | S                                                                                  | 28.9                           | 15.3                           | 1                                              | 0.96                                             |
| Second           | 211                          | Classroom                | 52        | DF                                                                                 | 36.1                           | 22.4                           | 3.7                                            | 1.6                                              |
| Second<br>Second | 209<br>209                   | Classroom                | 53<br>54  | S<br>DF                                                                            | 12                             | - 17.0                         | 1.7                                            | -<br>1                                           |
| Second           | 209                          | Classroom<br>Classroom   | 54<br>55  | S                                                                                  | 21.4<br>33.5                   | 17.8<br>84                     | 1.7                                            | 0.94                                             |
| Second           | 207                          | Classroom                | 56        | DF                                                                                 | 24.7                           | 16.2                           | 1.6                                            | 0.94                                             |
| Second           | 205                          | Classroom                | 57        | S                                                                                  | 19                             | -                              | -                                              | 0.34                                             |
| Second           | 205                          | Classroom                | 58        | DF                                                                                 | 20.9                           | 17.7                           | 2.9                                            | 1.9                                              |
| Second           | 200                          | Classroom                | 59        | S                                                                                  | 103                            | 38.1                           | 1.7                                            | 1.3                                              |
| Second           | 200                          | Classroom                | 60        | DF                                                                                 | 46.2                           | 13.1                           | 3.5                                            | 3.9                                              |
| Second           | 201                          | Classroom                | 61        | S                                                                                  | 47.7                           | 18                             | 0.72                                           | 0.52                                             |
| Second           | 201                          | Classroom                | 62        | DF                                                                                 | 390                            | 6.6                            | 2.4                                            | 3.7                                              |
| Second           | -                            | Hallway                  | 63        | DF                                                                                 | 13.3                           | -                              | -                                              | -                                                |
| First            | -                            | Main Office/Nurse        | 64        | S                                                                                  | -                              | 2.9                            | 0.18                                           | 0.2                                              |

## Oak Park Elementary First Floor

Lead in Drinking Water

Sections of first floor are not occupied during 18-19 school year