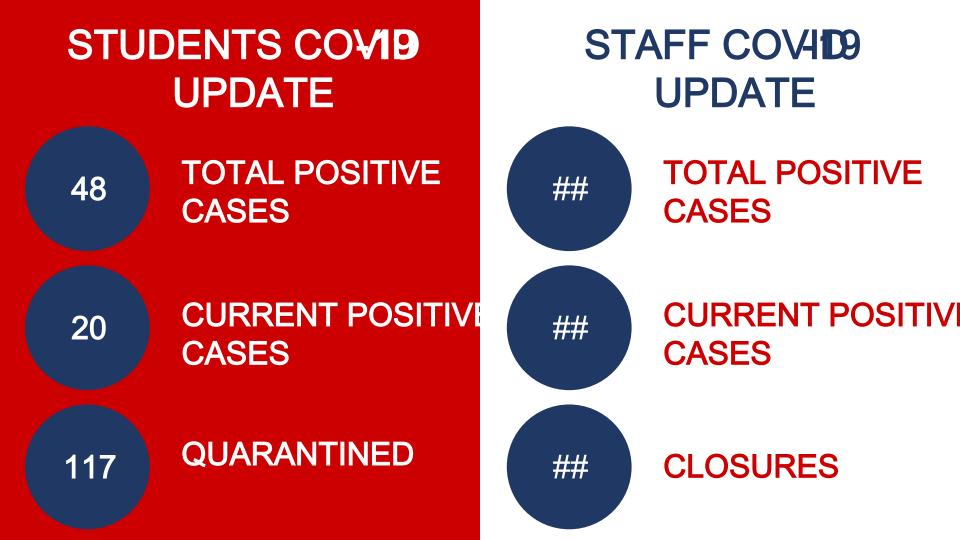

| In-Person<br>Learners             | 5272    | 44.7%   |  |
| and a second and a | Virtual<br>Learners               | 6526    | 55.3%   |  |



## PPE Update



12,000 Clear and Portable Desk Shields to Students Arrived and Deployed to Campus

All Paraprofessionals and Receptionist Areas have re Plexiglas. A few locations need replacement due to a manufact quality issue.

Face Shields for Students arrived and deple the week of November 9

Preparedness for Spring and Flu Season: An additional order of PPE for Staff and Students arrived and will be deployed after Christmas Bre

| Items           | Quantity               | Expected Arrivals                       | Funding                |
|-----------------|------------------------|-----------------------------------------|------------------------|
| iPads           | 300                    | Arrived 10/12                           | Operation Connectivity |
| iPads           | 1,0