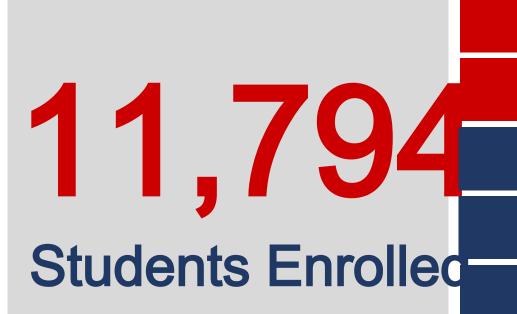

#### 96% of Projected Enrollment

92.95% Attendance Average

90.5% High School

94.9% Middle School

94.2% Intermediate School

94.4% Elementary School