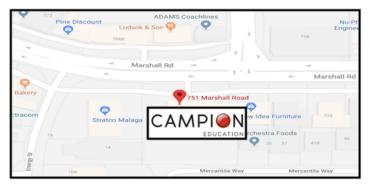

#### 'While You Wait' collection service (Malaga or Willetton)

Please note long delays can be experienced in the two weeks prior to the commencement of the school year and availability of all stock lines cannot be guaranteed at this time. All back ordered items will be posted and a delivery fee will apply.

#### Malaga - 751 Marshall Road, Malaga (next to Stratco)