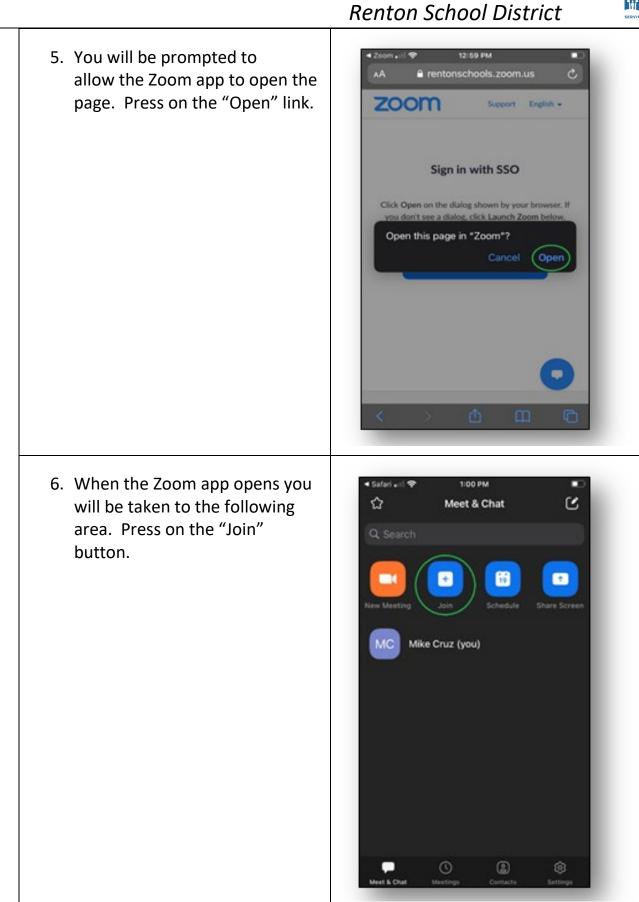

Renton School District

Instructions for students signing into Zoom using a Personal Device (i.e. cell phone, tablet, etc.)

| Steps                                                                        | Illustration                                                                                                                                                                                                                                                                                                                                                                                                                                                                                                                                                                                                                                                                                                                                                                                   |
|------------------------------------------------------------------------------|------------------------------------------------------------------------------------------------------------------------------------------------------------------------------------------------------------------------------------------------------------------------------------------------------------------------------------------------------------------------------------------------------------------------------------------------------------------------------------------------------------------------------------------------------------------------------------------------------------------------------------------------------------------------------------------------------------------------------------------------------------------------------------------------|
| <ol> <li>Launch the Zoom app and click<br/>on the "Sign In" link.</li> </ol> | <ul> <li>► VEW WI-FI</li> <li>► Start a Meeting</li> <li>► Start or join a video meeting on the go</li> <li>► • • • • • • • • • • • • • • • • • • •</li></ul>                                                                                                                                                                                                                                                                                                                                                                                                                                                                                                                                                                                                                                  |
| 2. Select the "SSO" button.                                                  | I VZW WI-FI   Cancel   Sign In     Email Address   Password     Sign In     Forgot password?     Sign In     Sign In     Imail Address     Password     Imail Address     Imail Address     Password     Imail Address     Imail Ad |