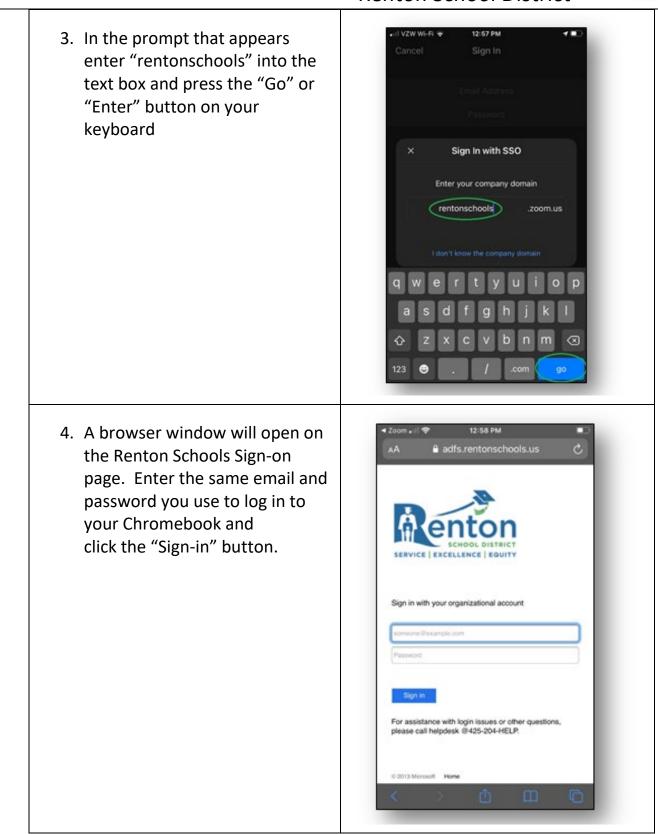

Renton School District

Instructions for students signing into Zoom using a Personal Device (i.e. cell phone, tablet, etc.)

| Steps                                                                        | Illustration                                                                                                                                                                                                                                                                                                                                                                                                                                                                                                                                                                                                                                                                                                                                                                                   |
|------------------------------------------------------------------------------|------------------------------------------------------------------------------------------------------------------------------------------------------------------------------------------------------------------------------------------------------------------------------------------------------------------------------------------------------------------------------------------------------------------------------------------------------------------------------------------------------------------------------------------------------------------------------------------------------------------------------------------------------------------------------------------------------------------------------------------------------------------------------------------------|
| <ol> <li>Launch the Zoom app and click<br/>on the "Sign In" link.</li> </ol> | <ul> <li>► VEW WI-FI</li> <li>► Start a Meeting</li> <li>► Start or join a video meeting on the go</li> <li>► • • • • • • • • • • • • • • • • • • •</li></ul>                                                                                                                                                                                                                                                                                                                                                                                                                                                                                                                                                                                                                                  |
| 2. Select the "SSO" button.                                                  | I VZW WI-FI   Cancel   Sign In     Email Address   Password     Sign In     Forgot password?     Sign In     Sign In     Imail Address     Password     Imail Address     Imail Address     Password     Imail Address     Imail Ad |