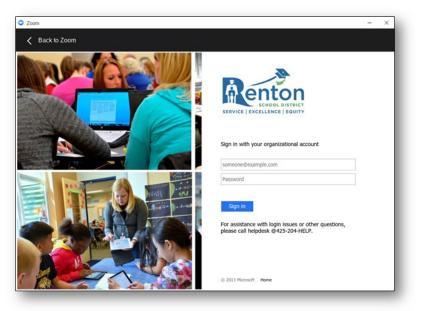

### Instructions for Students signing into Zoom using an RSD Provided Chromebook

- 1. Click on the Zoom link provided by your teacher.
- 2. When the Zoom app loads you will be taken to the Renton School District login page.

- 3. Login with the same email address and password you use to log into your Chromebook.
- 4. After successfully signing in you will be taken into the meeting waiting room.