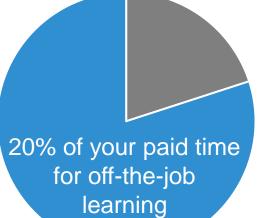

#### **Different delivery models**

Workplace learning

Classroom learning

Online learning

Attend college or training provider