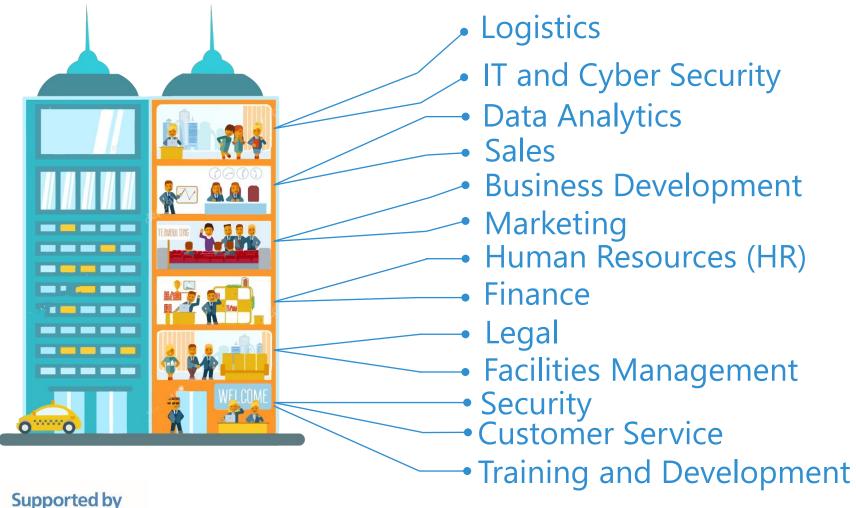

### The range of apprenticeships

Supported by National Apprenticeship Service

And many more....

Which employers offer apprenticeships?

**British Gas** 

Cabinet Office

**BAE SYSTEMS** 