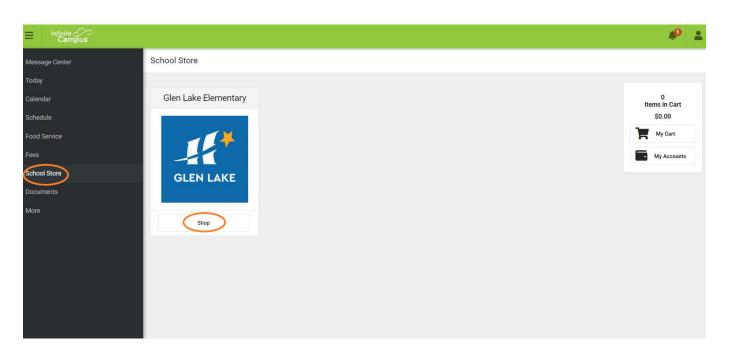

Log in to the Parent Portal and click on School Store. Please follow the ORANGE prompts on the screenshots.

| Message Center     | Message Center                              |
|--------------------|---------------------------------------------|
| Today              |                                             |
| Calendar           | Announcements Inbox                         |
| Assignments        | District Announcement<br>Tuesday 03/24/2020 |
| Grades             | Enrichment Activities                       |
| Grade Book Updates |                                             |
| Attendance         |                                             |
| Schedule           |                                             |
| Food Service       |                                             |
| Fees               |                                             |
| School Store       |                                             |
| Documents          |                                             |
| More               |                                             |
|                    |                                             |