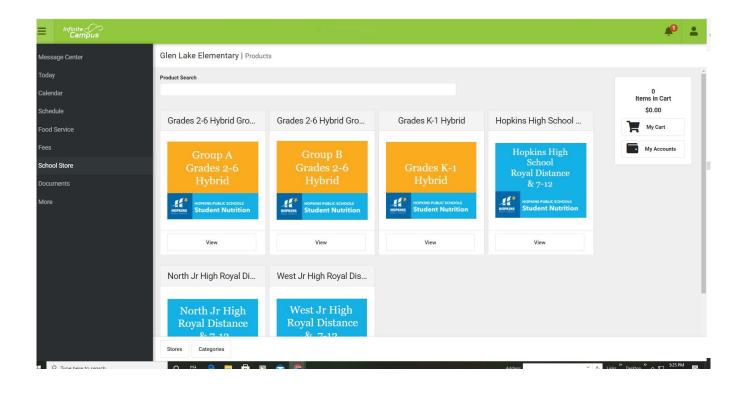

## Enter the school store by clicking Shop

- You will then have the opportunity to **Pre-Order Meals**.
- If your student is hybrid elementary, pick option by grade level and group (Group A or Group B for 2-6)
- If you are ordering for secondary students or Royal Academy Distance Learners choose by the location where you wish to pick up meals. Pick up is only at secondary schools and is not tied to enrollment.
- You can pickup at the secondary school of your choice. If you are picking up for multiple students you can choose one pick up location.

|                |                                             | Rectangular.Snip                                    |                        | A                                                                                 |
|----------------|---------------------------------------------|-----------------------------------------------------|------------------------|-----------------------------------------------------------------------------------|
| Message Center | Glen Lake Elementary   Produc               | its                                                 |                        | Grades 2-6 Hybrid Group A                                                         |
| Today          | Product Search                              |                                                     |                        | Hybrid                                                                            |
| Calendar       |                                             |                                                     |                        | Hybrid                                                                            |
| Schedule       | Grades 2-6 Hybrid Gro                       | Grades 2-6 Hybrid Gro                               | Grades K-1 Hybrid      |                                                                                   |
| Food Service   |                                             |                                                     | Grades it i riyblid    |                                                                                   |
| Fees           | Group A                                     | Group B                                             |                        | Grades 2-6 Hybrid - 5 days of breakfasts & lunches (Select 1 for                  |
| School Store   | Grades 2-6                                  | Grades 2-6                                          | Grades K-1             | Quantity)<br>Group A - Mon, Tues meals served on-site for In-Person Learning days |
| Documents      | Hybrid                                      | Hybrid                                              | Hybrid                 | Breakfast & lunch will be sent home with student on Tuesdays for                  |
| More           | HOPKINS PUBLIC SCHOOLS<br>Student Nutrition | HOPKINS PUBLIC SCHOOLS<br>HOPKINS Student Nutrition | HOPKINS PUBLIC SCHOOLS | Wed, Thurs, Fri                                                                   |
|                | TABLE COMMA                                 | And Reserve                                         | 12.1.1.000             | Options*                                                                          |
|                | View                                        | View                                                | View                   | Grades 2-6 Hybrid Group A - Regular 🔹                                             |
|                |                                             |                                                     |                        | Price<br>\$0.00                                                                   |
|                | North Jr High Royal Di                      | West Jr High Royal Dis                              |                        | Quantity Total Price                                                              |
|                |                                             |                                                     |                        |                                                                                   |
|                | North Jr High                               | West Jr High                                        |                        | Spider Man                                                                        |
|                | Royal Distance                              | Royal Distance                                      |                        |                                                                                   |
|                | Stores Categories                           |                                                     |                        | Add to Cart Close                                                                 |