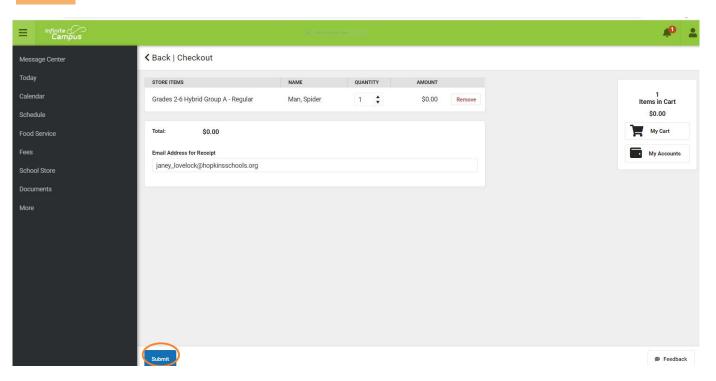

Select 1 for quantity. By selecting 1 you are ordering 5 days of breakfasts and lunches.

Once you have ordered for all students, click on **My Cart.** 

If the information is incorrect, you can Remove it and order a different item. If the information is correct, scroll to the bottom of the page and click the blue