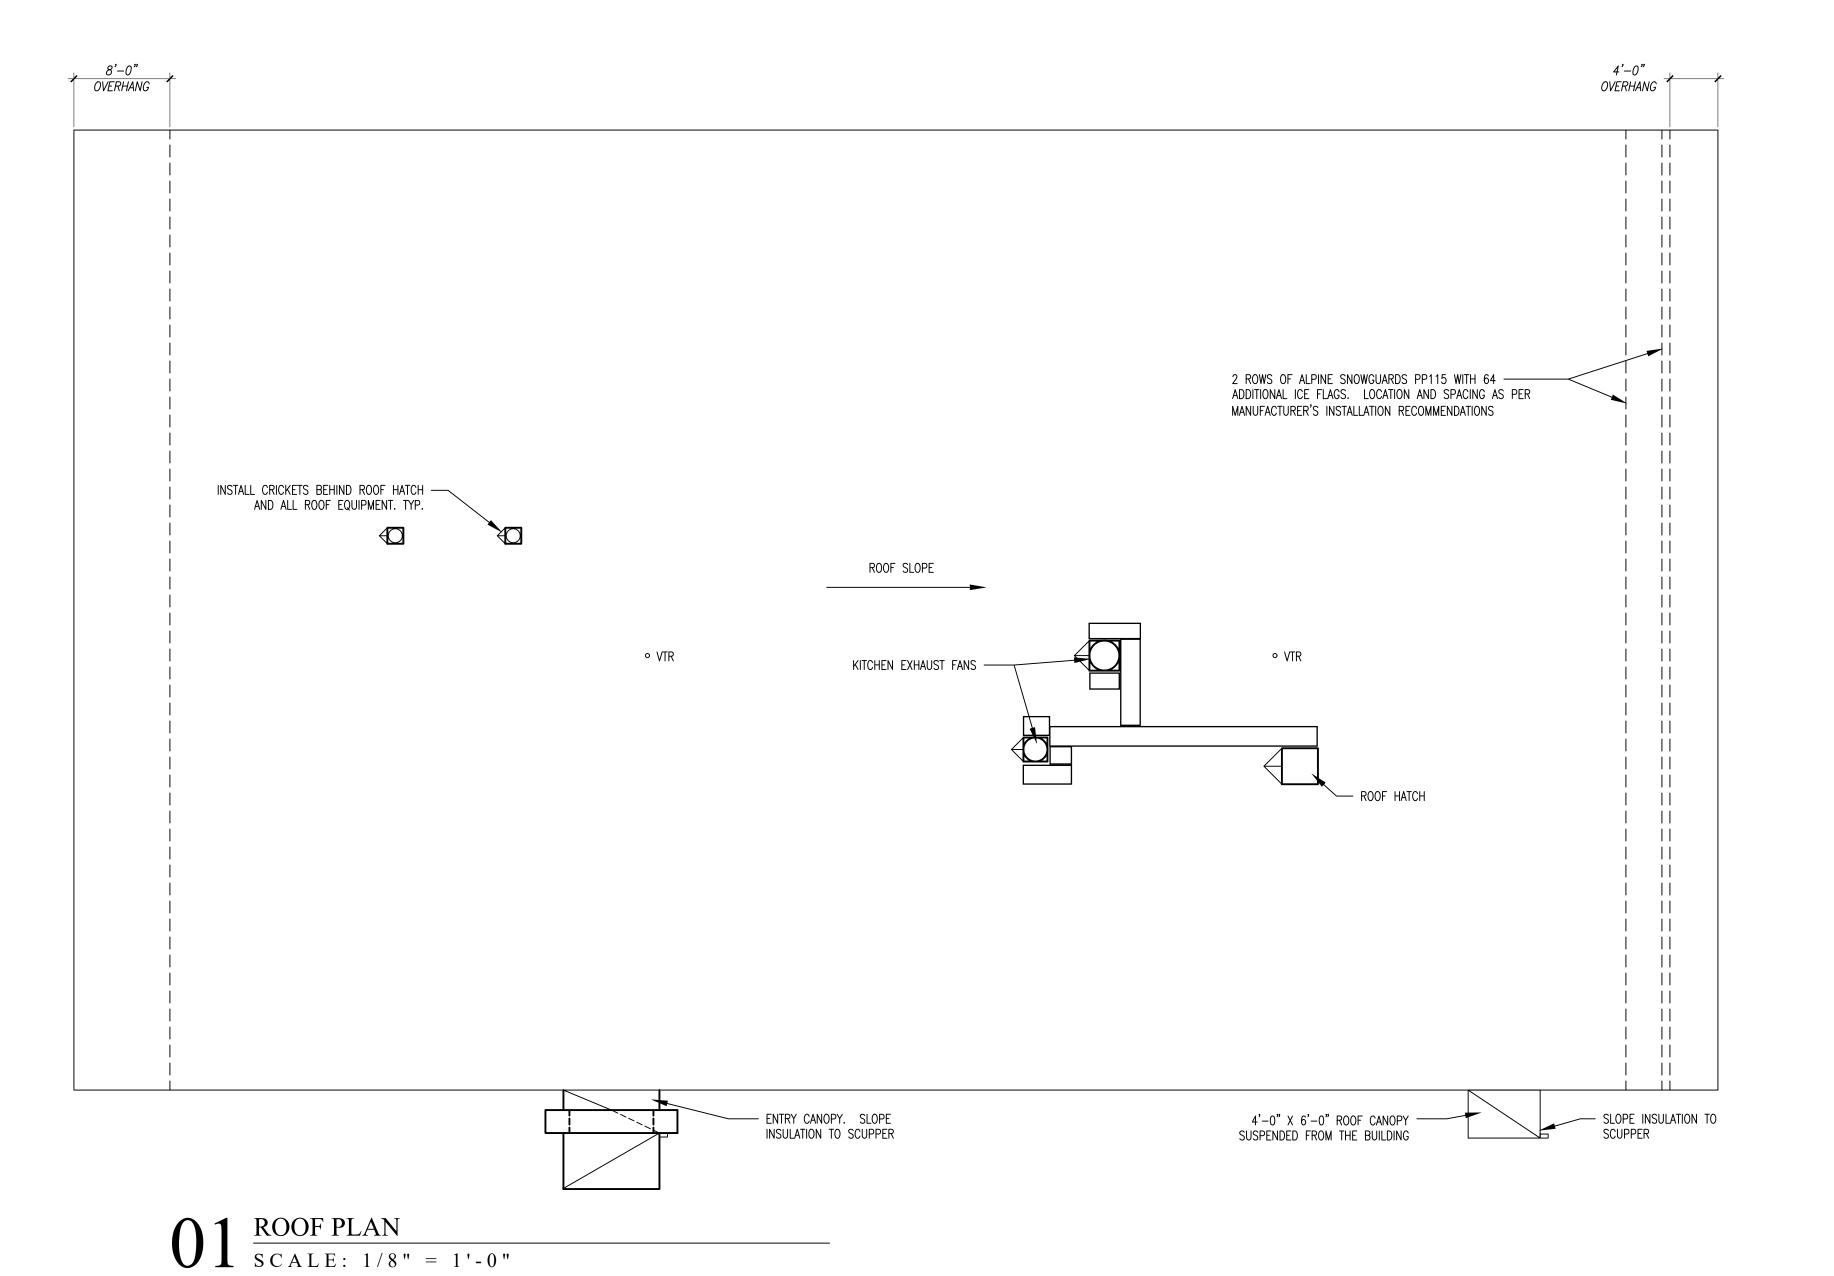

 $01 \frac{\text{SECTION}}{\text{SCALE: } 3/16" = 1'-0"}$ 

DAVID LAURIN ARCHITECT PLLC
P.O. BOX 1382
WHITE RIVER ICT VT 05001

WHITE RIVER JCT., VT 05001 t (802) 295-9263 c (603) 443-3867 david@laurinarch.com