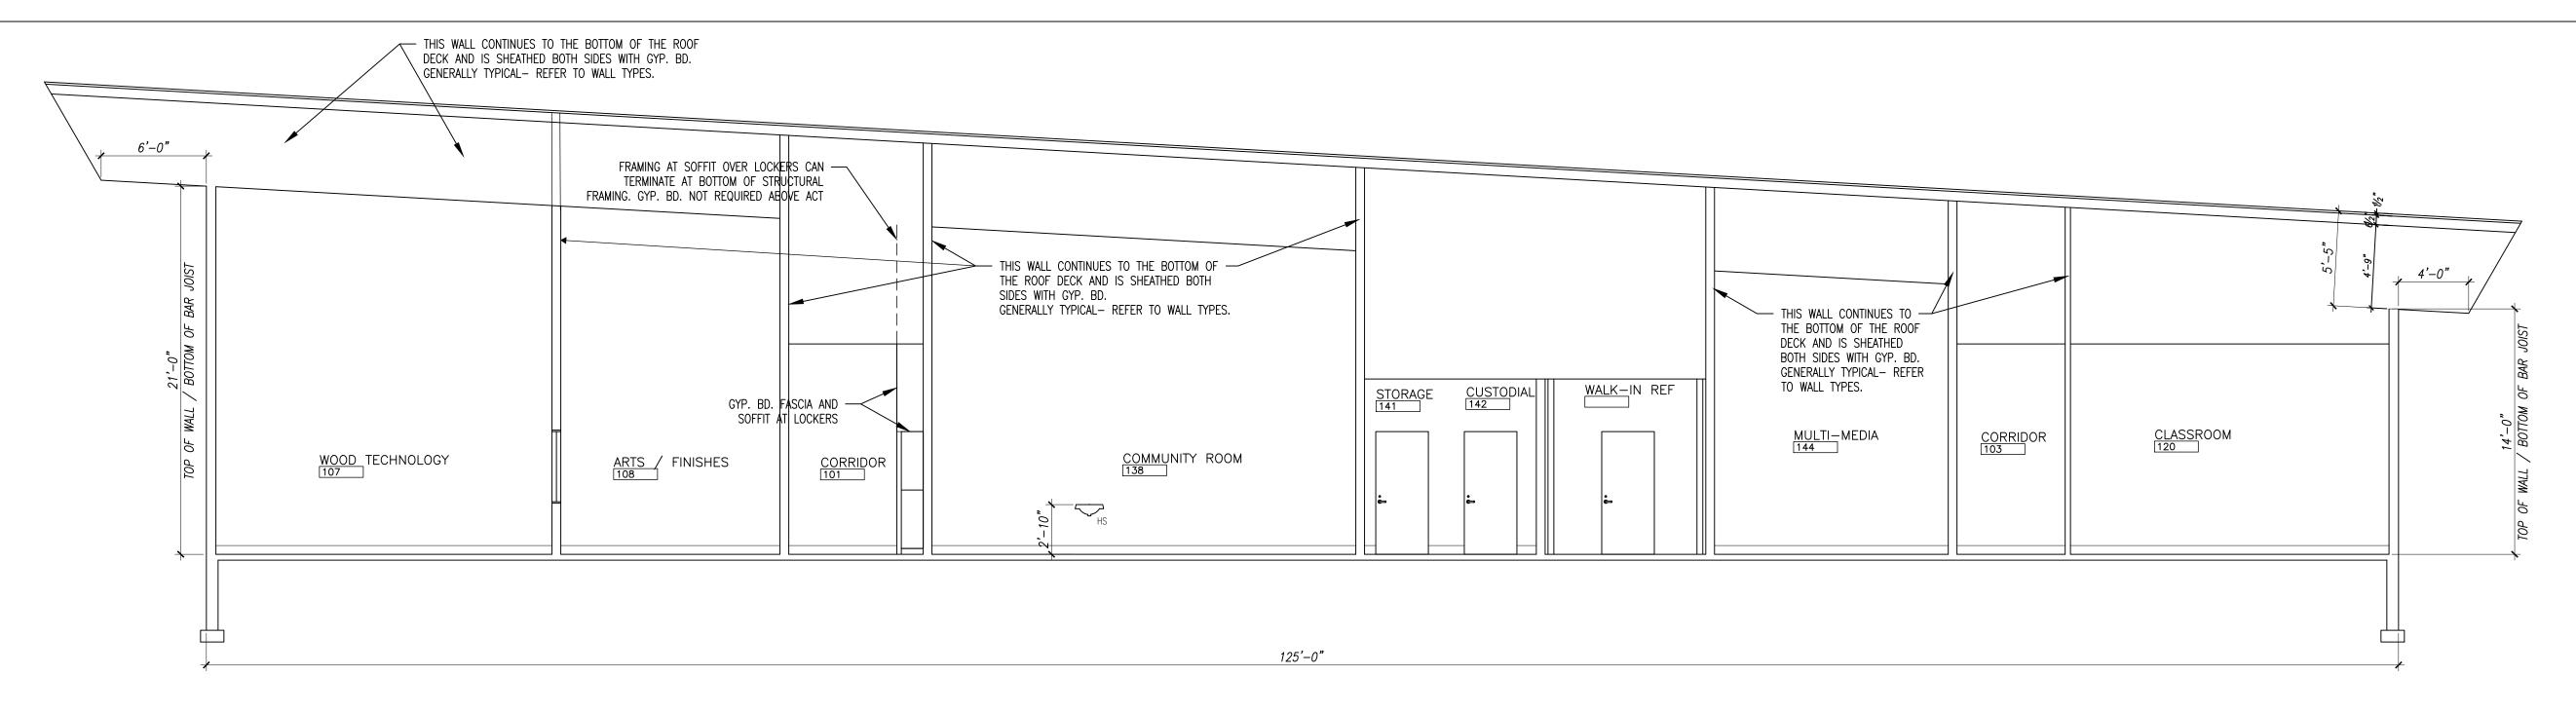

 $01 \frac{\text{SECTION}}{\text{SCALE: } 3/16" = 1'-0"}$ 

DAVID LAURIN ARCHITECT PLLC
P.O. BOX 1382
WHITE RIVER ICT VT 05001

WHITE RIVER JCT., VT 05001 t (802) 295-9263 c (603) 443-3867 david@laurinarch.com