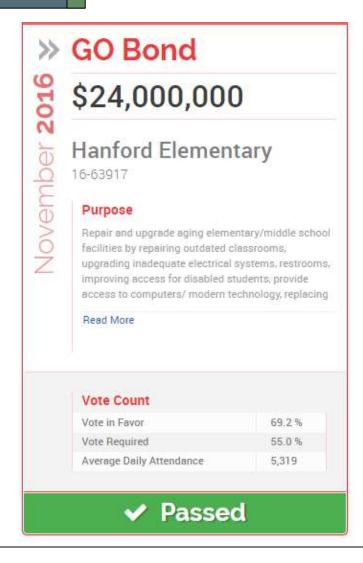

### **Bond Authorization Overview**

- On November 8, 2016, District voters overwhelmingly approved Measure U at 69.2%
  - 55% was needed for approval
- The measure was approved for modernization of classrooms and facilities throughout the District
- The maximum tax rate approved was \$30 per \$100,000 of assessed value.
  - Measure U was a "Tax Rate Extension" measure.
- Series A (\$8.8 million) was issued in June of 2017.
- Series B (\$7.6 million) was issued in March of 2019
- Series C (\$7.6 million) was issued in October of 2020.
- No funds remain from the 2016 authorization