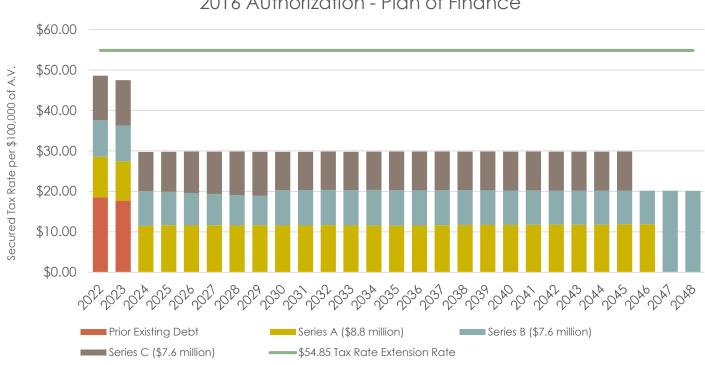

### Bond Program Overview – Tax Rate Extension

- The pledge to the community for the 2016 bond authorization was to not increase the then 2016 existing tax rate of \$54.85 for all bonds.
- Due to good planning by District staff, the projected tax rate for all bonds including the 2016 authorization is estimated to be well under the maximum \$54.85.