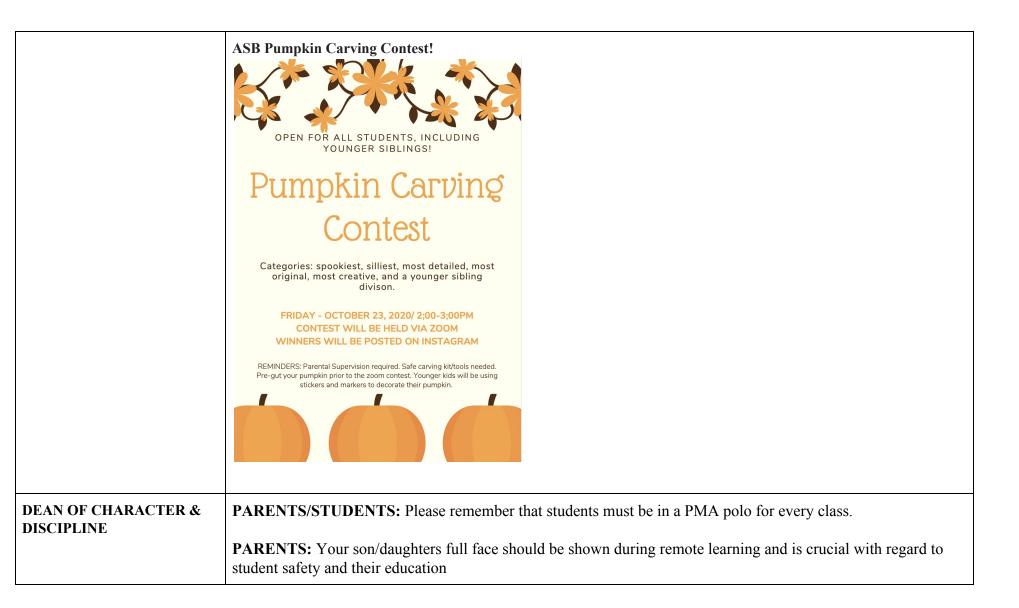

| Halloween Spooktacular Activities! Halloween Drive-in Movie Night!<br>On Friday Oct. 30, 2020 PMA ASB will be hosting a drive in Movie night and drive-through Haunted house!<br>The movie for the evening is Coraline.<br>\$20 per vehicle for movie and haunted house. |
|--------------------------------------------------------------------------------------------------------------------------------------------------------------------------------------------------------------------------------------------------------------------------|
| \$10 per vehicle for Drive-Through Haunted House only.<br>Open only to PMA families.                                                                                                                                                                                     |