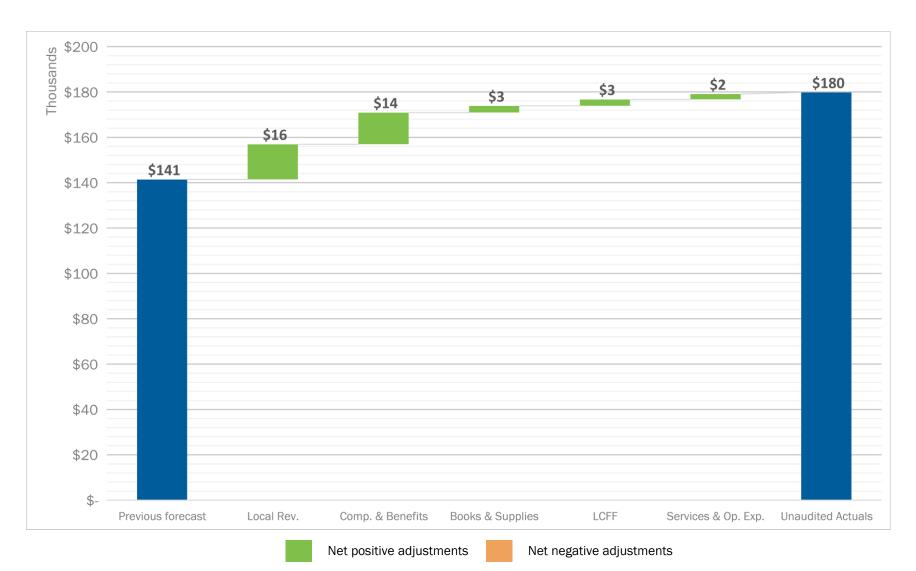

#### FY18 FCLA Year-End Financials: \$180K Net Income

#### Expense savings & additional revenue drove +\$39k change in net income

## **FY18 FCLA Year-End Financials**

|                    |                              | 2017-18         | 2017-18           | 2017-18       | 2017-18               |
|--------------------|------------------------------|-----------------|-------------------|---------------|-----------------------|
|                    |                              | Approved Budget | Previous Forecast | Actuals as of | Previous Forecast vs. |
|                    |                              |                 |                   | 6/30/18       | Actuals               |
|                    | LCFF Entitlement             | 2,876,349       | 2,780,227         | 2,783,088     |                       |
|                    | Federal Revenue              | 387,091         | 407,855           | 400,146       | (7,709)               |
| Revenue            | Other State Revenues         | 583,925         | 542,980           | 551,003       | 8,023                 |
| Nevenue            | Local Revenues               | 1,500           | 12,916            | 28,491        | 15,575                |
|                    | Fundraising and Grants       | -               | -                 | -             | -                     |
|                    | Total Revenue                | 3,848,865       | 3,743,978         | 3,762,727     | 18,750                |
|                    | Comp and Benefits            | 2,078,398       | 1,912,062         | 1,898,115     | 13,947                |
|                    | Books and Supplies           | 425,673         | 395,293           | 392,342       | 2,951                 |
| Expenses           | Services and Other Ops       | 1,164,155       | 1,182,163         | 1,179,802     | 2,361                 |
| Lxperises          | Depreciation                 | 102,318         | 103,654           | 102,739       | 915                   |
|                    | Other Outflows               | -               | 9,407             | 9,923         | (516)                 |
|                    | Total Expenses               | 3,770,544       | 3,602,579         | 3,582,920     | 19,659                |
|                    | Operating Income             | 78,322          | 141,399           | 179,807       | 38,409                |
|                    | Beginning Balance (Audited)  | 349,221         | 349,221           | 349,221       |                       |
|                    | Operating Income             | 78,322          | 141,399           | 179,807       |                       |
|                    | Balance (incl. Depreciation) | 427,543         | 490,620           | 529,028       |                       |
| <b>Ending Fund</b> | Balance as % of Expenses     | 11.34%          | 13.62%            | 14.77%        |                       |