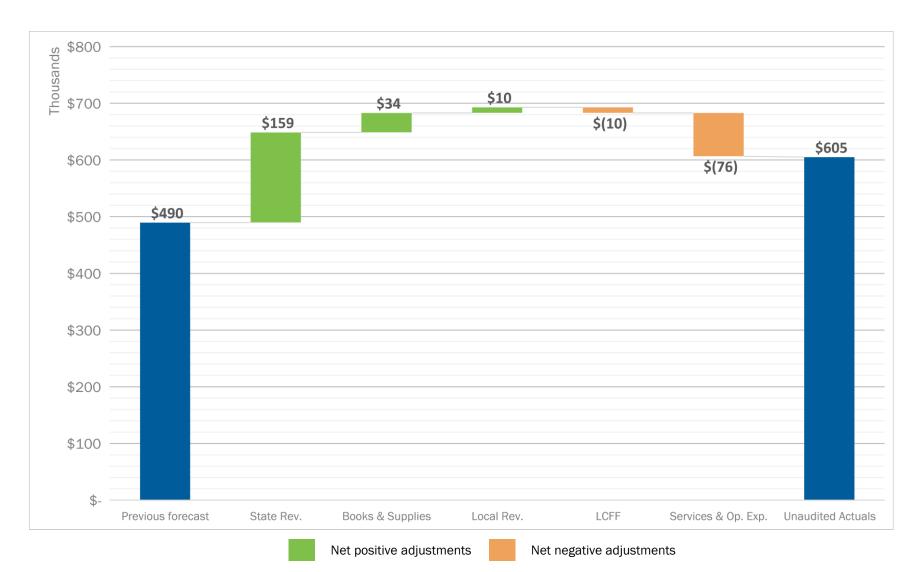

## FY18 FPC Year-End Financials: \$605K Net Income

#### Increase in SB740 revenue drove +\$115k change in net income

## **FY18 FPC Year-End Financials**

|                    |                              | 2017-18         | 2017-18           | 2017-18       | 2017-18               |
|--------------------|------------------------------|-----------------|-------------------|---------------|-----------------------|
|                    |                              | Approved Budget | Previous Forecast | Actuals as of | Previous Forecast vs. |
|                    |                              |                 |                   | 6/30/18       | Actuals               |
|                    | LCFF Entitlement             | 7,910,519       | 7,632,053         | 7,621,930     | , , ,                 |
|                    | Federal Revenue              | 1,250,399       | 1,296,653         | 1,293,916     | (2,737)               |
| Revenue            | Other State Revenues         | 1,560,578       | 1,496,610         | 1,655,841     | 159,231               |
| Revenue            | Local Revenues               | 24,910          | 57,390            | 67,248        | 9,858                 |
|                    | Fundraising and Grants       | -               | -                 | -             | -                     |
|                    | Total Revenue                | 10,746,406      | 10,482,706        | 10,638,935    | 156,228               |
|                    | Comp and Benefits            | 6,108,124       | 6,354,282         | 6,356,351     | (2,069)               |
|                    | Books and Supplies           | 995,256         | 972,305           | 937,868       | 34,438                |
| Expenses           | Services and Other Ops       | 2,588,175       | 2,559,466         | 2,635,913     | (76,446)              |
| Ехрепвев           | Depreciation                 | 125,827         | 107,096           | 103,604       | 3,492                 |
|                    | Other Outflows               | -               | -                 | -             | -                     |
|                    | Total Expenses               | 9,817,383       | 9,993,149         | 10,033,735    | (40,586)              |
|                    | Operating Income             | 929,024         | 489,557           | 605,200       | 115,643               |
|                    | Beginning Balance (Audited)  | 4,442,294       | 4,442,294         | 4,442,294     |                       |
|                    | Operating Income             | 929,024         | 489,557           | 605,200       |                       |
|                    | Balance (incl. Depreciation) | 5,371,318       | 4,931,851         | 5,047,494     |                       |
| <b>Ending Fund</b> | Balance as % of Expenses     | 54.71%          | 49.35%            | 50.31%        |                       |