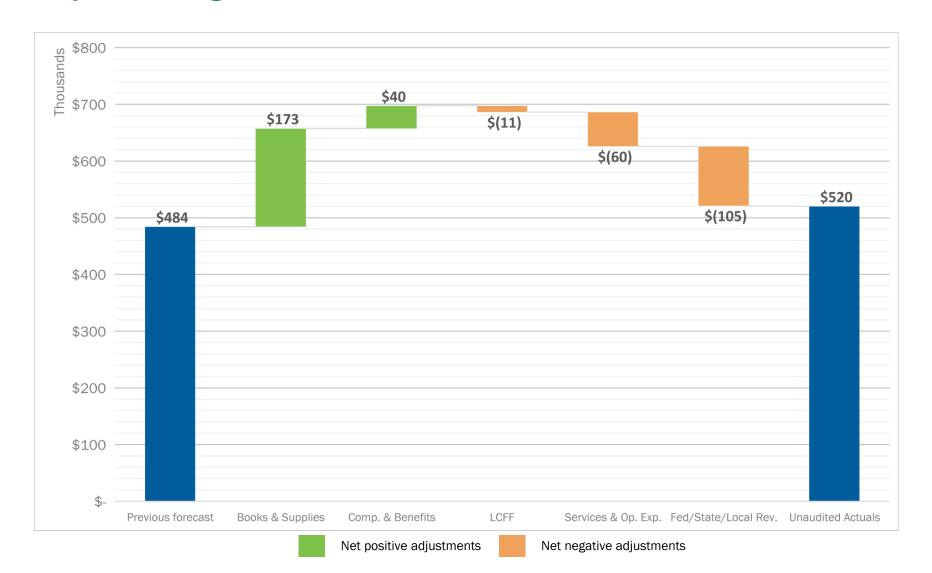

#### FY18 SMB Year-End Financials: \$520K Net Income

#### **Expense savings offset decrease in revenue sources**

## **FY18 SMB Year-End Financials**

|                    |                              | 2017-18         | 2017-18           | 2017-18       | 2017-18               |
|--------------------|------------------------------|-----------------|-------------------|---------------|-----------------------|
|                    |                              | Approved Budget | Previous Forecast | Actuals as of | Previous Forecast vs. |
|                    |                              |                 |                   | 6/30/18       | Actuals               |
|                    | LCFF Entitlement             | 9,143,384       | 9,001,007         | 8,990,115     | , , ,                 |
|                    | Federal Revenue              | 1,568,955       | 1,676,081         | 1,619,899     | (56,182)              |
| Revenue            | Other State Revenues         | 1,387,174       | 1,631,918         | 1,614,324     | (17,594)              |
| Nevenue            | Local Revenues               | 51,183          | 108,896           | 78,025        | (30,872)              |
|                    | Fundraising and Grants       | -               | -                 | -             | -                     |
|                    | Total Revenue                | 12,150,696      | 12,417,902        | 12,302,363    | (115,539)             |
|                    | Occupa and Dan of its        | 7 220 040       | 7 507 047         | 7 467 266     | 20.054                |
|                    | Comp and Benefits            | 7,332,946       | 7,507,217         | 7,467,366     | ·                     |
|                    | Books and Supplies           | 1,374,157       | 1,712,425         | 1,539,222     | 173,203               |
| Expenses           | Services and Other Ops       | 2,133,632       | 2,265,654         | 2,326,138     | (60,484)              |
| 2/10/1000          | Depreciation                 | 455,237         | 448,531           | 449,750       | (1,219)               |
|                    | Other Outflows               | -               | -                 | -             | -                     |
|                    | Total Expenses               | 11,295,972      | 11,933,827        | 11,782,476    | 151,351               |
|                    | Operating Income             | 854,724         | 484,075           | 519,887       | 35,812                |
|                    | Beginning Balance (Audited)  | 6,518,049       | 6,518,049         | 6,518,049     |                       |
|                    | Operating Income             | 854,724         | 484,075           | 519,887       |                       |
|                    | Balance (incl. Depreciation) | 7,372,773       | 7,002,124         | 7,037,936     |                       |
| <b>Ending Fund</b> | Balance as % of Expenses     | 65.27%          | 58.67%            | 59.73%        |                       |