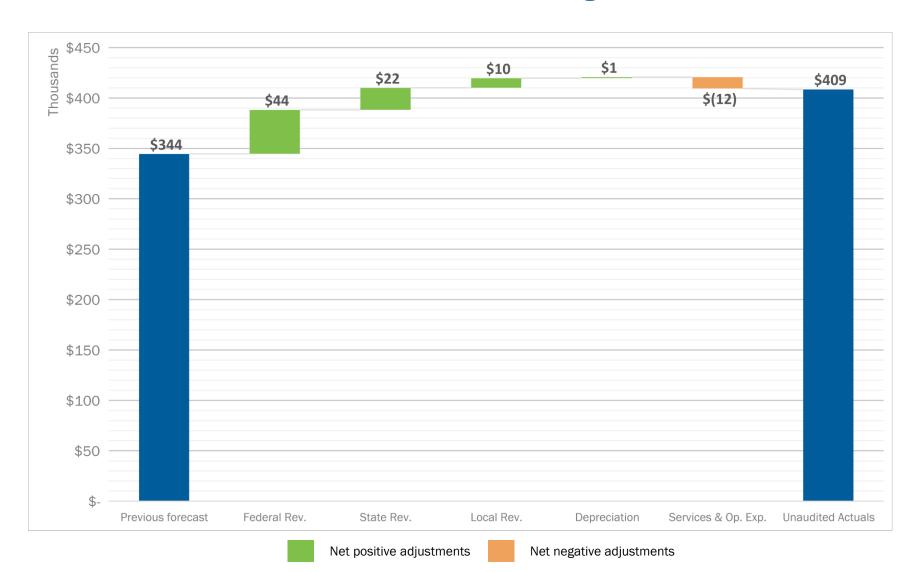

#### FY18 FACS Year-End Financials: \$409K Net Income

#### Increase in revenue sources drove +\$65k change in net income

## **FY18 FACS Year-End Financials**

|                    |                              | 2017-18         | 2017-18           | 2017-18       | 2017-18               |
|--------------------|------------------------------|-----------------|-------------------|---------------|-----------------------|
|                    |                              | Approved Budget | Previous Forecast | Actuals as of | Previous Forecast vs. |
|                    |                              |                 |                   | 6/30/18       | Actuals               |
|                    | LCFF Entitlement             | 7,232,488       | 7,252,067         | 7,251,797     | (270)                 |
|                    | Federal Revenue              | 1,269,646       | 1,294,721         | 1,338,530     | 43,809                |
| Revenue            | Other State Revenues         | 855,796         | 1,116,579         | 1,138,388     | 21,809                |
| Nevenue            | Local Revenues               | 23,896          | 102,340           | 111,868       | 9,527                 |
|                    | Fundraising and Grants       | -               | -                 | -             | -                     |
|                    | Total Revenue                | 9,381,825       | 9,765,707         | 9,840,582     | 74,875                |
|                    | Comp and Benefits            | 6,127,714       | 6,352,997         | 6,362,714     | (9,717)               |
|                    | Books and Supplies           | 872,429         | 945,693           | 936,410       | 9,282                 |
| Expenses           | Services and Other Ops       | 1,648,691       | 1,826,882         | 1,838,388     | (11,506)              |
| Experises          | Depreciation                 | 290,669         | 295,665           | 294,477       | 1,188                 |
|                    | Other Outflows               | -               | -                 | -             | -                     |
|                    | Total Expenses               | 8,939,503       | 9,421,236         | 9,431,989     | (10,753)              |
|                    | Operating Income             | 442,323         | 344,471           | 408,593       | 64,123                |
|                    | Beginning Balance (Audited)  | 7,905,533       | 7,905,533         | 7,905,533     |                       |
|                    | Operating Income             | 442,323         | 344,471           | 408,593       |                       |
| Ending Fund        | Balance (incl. Depreciation) | 8,347,856       | 8,250,004         | 8,314,126     |                       |
| <b>Ending Fund</b> | Balance as % of Expenses     | 93.38%          | 87.57%            | 88.15%        |                       |