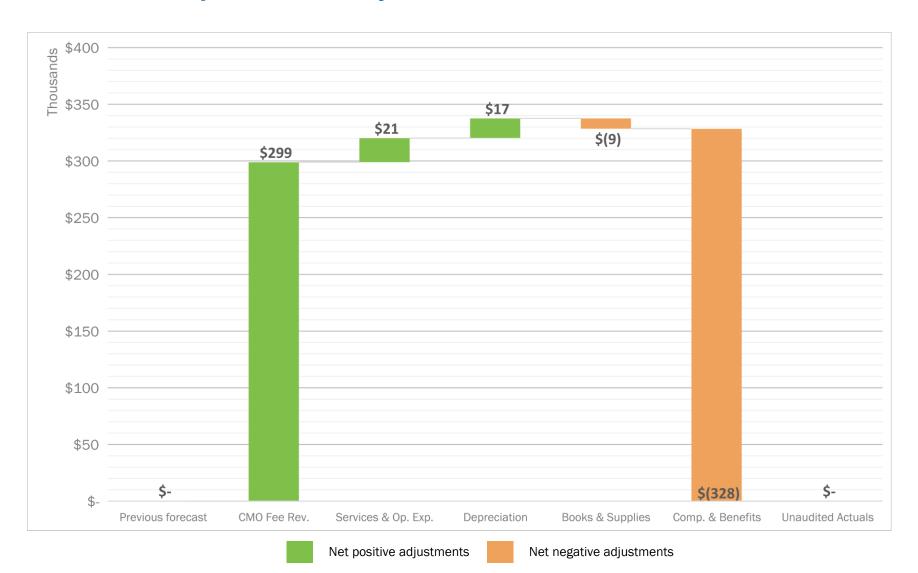

#### **FY18 FCPS Year-End Financials**

#### **Increase in expenses offset by CMO revenue**

## **FY18 FCPS Year-End Financials**

|                    |                              | 2017-18         | 2017-18           | 2017-18   | 2017-18               |
|--------------------|------------------------------|-----------------|-------------------|-----------|-----------------------|
|                    |                              | Approved Budget | Previous Forecast |           | Previous Forecast vs. |
|                    | LCFF Entitlement             | -               | -                 | 6/30/18   | Actuals -             |
|                    | Federal Revenue              | -               | -                 | -         | -                     |
| Dovonuo            | Other State Revenues         | -               | -                 | -         | -                     |
| Revenue            | Local Revenues               | 2,516,576       | 2,646,543         | 2,945,524 | 298,981               |
|                    | Fundraising and Grants       | -               | -                 | -         | -                     |
|                    | Total Revenue                | 2,516,576       | 2,646,543         | 2,945,524 | 298,981               |
|                    | Comp and Benefits            | 1,761,389       | 1,849,892         | 2,178,366 | (328,474)             |
|                    | Books and Supplies           | 49,655          | 76,711            | 85,807    | (9,096)               |
| Expenses           | Services and Other Ops       | 681,954         | 700,004           | 678,722   | 21,282                |
| Lxperises          | Depreciation                 | 23,577          | 19,936            | 2,629     | 17,307                |
|                    | Other Outflows               | -               | -                 | -         | -                     |
|                    | Total Expenses               | 2,516,576       | 2,646,543         | 2,945,524 | (298,981)             |
|                    | Operating Income             | -               | -                 | -         | -                     |
|                    | Beginning Balance (Audited)  | 4,483,962       | 4,483,962         | 4,483,962 |                       |
|                    | Operating Income             | -               | -  <br>           | -         |                       |
| Ending Fund        | Balance (incl. Depreciation) | 4,483,962       | 4,483,962         | 4,483,962 |                       |
| <b>Ending Fund</b> | Balance as % of Expenses     | 178.18%         | 169.43%           | 152.23%   |                       |