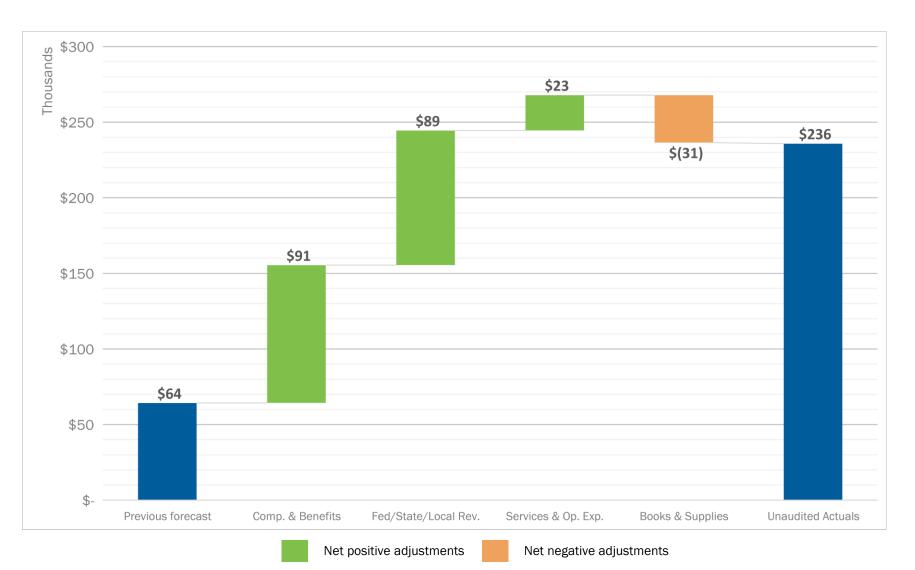

#### FY18 STEM Year-End Financials: \$236K Net Income

#### Expense savings & additional revenue drove +\$172k change in net income

## **FY18 STEM Year-End Financials**

|                    |                              | 2017-18         | 2017-18           | 2017-18       | 2017-18               |
|--------------------|------------------------------|-----------------|-------------------|---------------|-----------------------|
|                    |                              | Approved Budget | Previous Forecast | Actuals as of | Previous Forecast vs. |
|                    |                              |                 |                   | 6/30/18       | Actuals               |
|                    | LCFF Entitlement             | 2,859,069       | 2,903,995         | 2,902,270     | , , ,                 |
|                    | Federal Revenue              | 364,678         | 380,616           | 446,374       | 65,758                |
| Revenue            | Other State Revenues         | 590,206         | 690,325           | 708,747       | 18,422                |
| Revenue            | Local Revenues               | 1,500           | 13,012            | 17,854        | 4,842                 |
|                    | Fundraising and Grants       | -               | -                 | -             | -                     |
|                    | Total Revenue                | 3,815,453       | 3,987,947         | 4,075,245     | 87,298                |
|                    | Comp and Benefits            | 2,012,394       | 2,121,952         | 2,030,802     | 91,150                |
|                    | Books and Supplies           | 344,437         | 351,916           | 383,409       | (31,493)              |
| Expenses           | Services and Other Ops       | 1,168,226       | 1,335,857         | 1,312,399     | 23,458                |
| Lxperises          | Depreciation                 | 103,767         | 104,498           | 102,858       | 1,640                 |
|                    | Other Outflows               | -               | 9,407             | 9,923         | (516)                 |
|                    | Total Expenses               | 3,628,824       | 3,923,630         | 3,839,391     | 84,239                |
|                    | Operating Income             | 186,629         | 64,317            | 235,854       | 171,537               |
|                    | Beginning Balance (Audited)  | 132,983         | 132,983           | 132,983       |                       |
|                    | Operating Income             | 186,629         | 64,317            | 235,854       |                       |
| Ending Fund        | Balance (incl. Depreciation) | 319,612         | 197,300           | 368,837       |                       |
| <b>Ending Fund</b> | Balance as % of Expenses     | 8.81%           | 5.03%             | 9.61%         |                       |