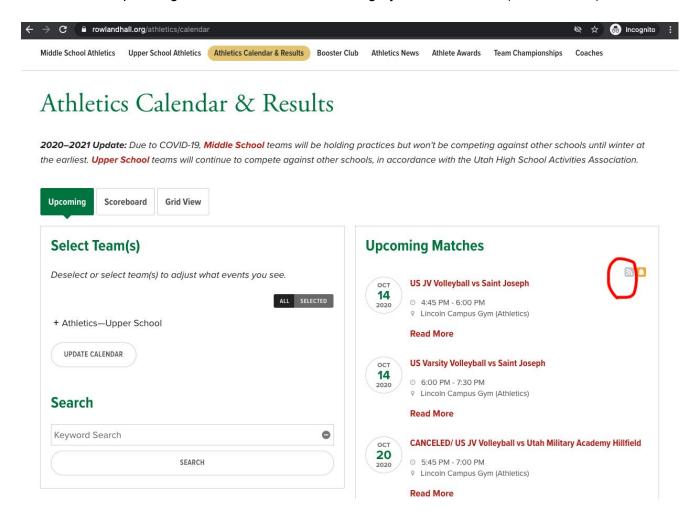

## **Directions for Subscribing to Athletics Calendar Feeds**

- 1. Using your desktop web browser, go to rowlandhall.org/athletics/calendar.
- 2. In the "Upcoming Matches" section, select the grey RSS feeds icon (circled below).