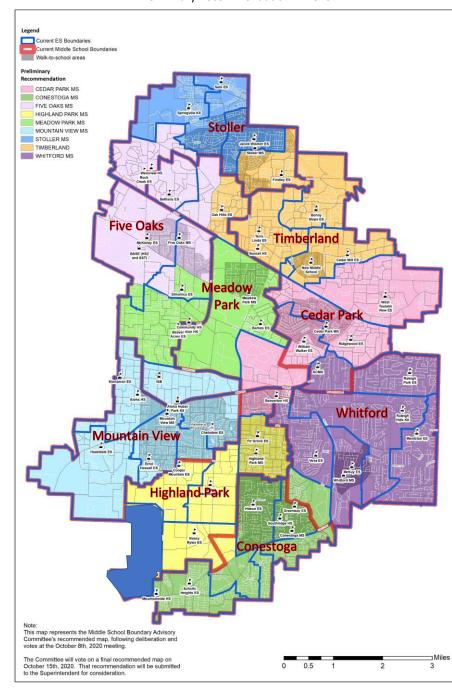

## MSBA Preliminary Recommendation (Proj. Year 2025) - Hazeldale Tail to Mountain View

## MS Boundaries: Preliminary Recommendation in **2025**

This table shows the projected middle school population (6-8th grade) that would result from the proposed middle school boundaries shown on the map in a certain projection year. Students who will not attend their home school (Options or Program students) are estimated, and either removed from the count of middle school students (ACMA, ISB, BASE, Aloha-HUber Park) or are re-allocated to a middle school location (Rachel Carson to Five Oaks, and SUMMA program students).