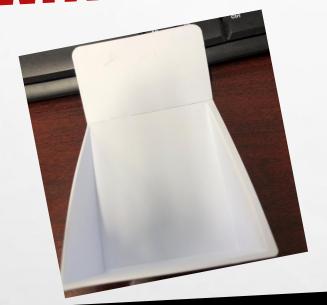

re present. If any item is missing or has been tampered with from someone other than yourself, the item needs to be replaced according to Shop instructions.



SCHOOL BUSES SHALL CARRY A GRADE A METAL OR RIGID PLASTIC KIT, MOUNTED IN AN ACCESSIBLE PLACE AND IDENTIFIED AS A BODY FLUID CLEAN-UP KIT WITH DIRECTIONS FOR USE SHEET ATTACHED TO THE INSIDE COVER.

THE KIT SHALL BE MOISTURE PROOF AND PROPERLY MOUNTED OR SECURED IN A STORAGE COMPARTMENT.



# YOUR BODY FLUID SPILL CLEAN-UP KIT SHALL CONTAIN THE FOLLOWING ITEMS:

The following slides will list the items contained in your body fluid spill clean-up kit and the number of each item needed.



REFILL PACKAGING MAY LOOK DIFFERENT THAN THE SLIDE PACKAGING.

## ABSORBENT POWDER





## DISINFECTANT WIPE





### SCOOP WITH ATTACHED SPATULA





### PAPER TOWELS





### BIOHAZARD BAG





#### CLEAR BAG





#### NITRILE GLOVES





### ANTISEPTIC WIPES





#### FACE MASK





#### PLASTIC TIES





## PROCEDURE FOR REPLACEMENT OF FIRST-AID OR SPILL KIT ITEMS.

THE ITEMS IN BOTH THE FIRST-AID KIT AND THE SPILL KIT NEED TO BE REPLACED AS SOON AS REASONABLY POSSIBLE ONCE THE SUPPLY HAS BEEN EXHAUSTED OR HAS PASSED THE EXPIRATION DATE.



#### THERE IS A EXPIRATION DATE ON THE FOLLOWING:

- 1. BODY FLUID SPILL CLEAN-UP KIT (SINGLE USE ITEM)
- 2. STING RELIEF WIPES
- 3. ANTISEPTIC WIPES







## CLICK THE LINK BELOW AND COMPLETE THE FIRST-AID AND SPILL KITS QUIZ AND THEN SUBMIT.



FIRST-AID AND SPILL KITS QUIZ