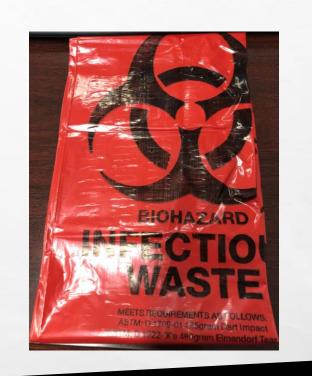

n tampered with from someone other than yourself, the item needs to be replaced according to Shop instructions.



SCHOOL BUSES SHALL CARRY A GRADE A METAL OR RIGID PLASTIC KIT, MOUNTED IN AN ACCESSIBLE PLACE AND IDENTIFIED AS A BODY FLUID CLEAN-UP KIT WITH DIRECTIONS FOR USE SHEET ATTACHED TO THE INSIDE COVER.

THE KIT SHALL BE MOISTURE PROOF AND PROPERLY MOUNTED OR SECURED IN A STORAGE COMPARTMENT.



# YOUR BODY FLUID SPILL CLEAN-UP KIT SHALL CONTAIN THE FOLLOWING ITEMS:

The following slides will list the items contained in your body fluid spill clean-up kit and the number of each item needed.



REFILL PACKAGING MAY LOOK DIFFERENT THAN THE SLIDE PACKAGING.

## ABSORBENT POWDER





## DISINFECTANT WIPE





### SCOOP WITH ATTACHED SPATULA





### PAPER TOWELS





### BIOHAZARD BAG





#### CLEAR BAG





#### NITRILE GLOVES





### ANTISEPTIC WIPES





#### FACE MASK





#### PLASTIC TIES





## PROCEDURE FOR REPLACEMENT OF FIRST-AID OR SPILL KIT ITEMS.

THE ITEMS IN BOTH THE FIRST-AID KIT AND THE SPILL KIT NEED TO BE REPLACED AS SOON AS REASONABLY POSSIBLE ONCE THE SUPPLY HAS BEEN EXHAUSTED OR HAS PASSED THE EXPIRATION DATE.



#### THERE IS A EXPIRATION DATE ON THE FOLLOWING:

- 1. BODY FLUID SPILL CLEAN-UP KIT (SINGLE USE ITEM)
- 2. STING RELIEF WIPES
- 3. ANTISEPTIC WIPES







## CLICK THE LINK BELOW AND COMPLETE THE FIRST-AID AND SPILL KITS QUIZ AND THEN SUBMIT.



FIRST-AID AND SPILL KITS QUIZ