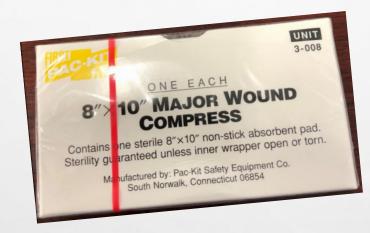

VIEW AND IN AN ACCESSIBLE PLACE IN THE FRONT OF THE BUS AND IDENTIFIED AS A <u>FIRST-AID KIT</u>.



## YOUR FIRST-AID KIT SHALL CONTAIN THE FOLLOWING ITEMS:

The following slides will list the items contained in your first-aid kit and the number of each item needed.



REFILL PACKAGING MAY LOOK DIFFERENT THAN THE SLIDE PACKAGING.

### BANDAGE COMPRESS



STERILE GAUZE PADS

4-INCH PADS



### BANDAGE COMPRESS





STERILE GAUZE PADS

2-INCH



### ADHESIVE ABSORBENT BANDAGE



**NON-ADHERING PAD** 

1X3INCH



## TRIANGULAR BANDAGE



**40 INCH** 



### GAUZE BANDAGE



**36 INCH** 



### ANTISEPTIC TOWELETTES



**SWAB TYPE** 

**10 PER UNIT** 



## INSECT STING WIPE-UPS



**10 PER UNIT** 



## CPROTECTOR MOUTH-TO-MOUTH BARRIER WITH GLOVES



2 PER UNIT



### MAJOR WOUND COMPRESS



8 X 10





#### BODY FLUID SPILL CLEAN-UP KIT

Spill Kits are to be check during each pre-trip by actually opening the storage container to make sure all items are present. If any item is missing or has been tampered with from someone other than yourself, the item needs to be replaced according to Shop instructions.



SCHOOL BUSES SHALL CARRY A GRADE A METAL OR RIGID PLASTIC KIT, MOUNTED IN AN ACCESSIBLE PLACE AND IDENTIFIED AS A BODY FLUID CLEAN-UP KIT WITH DIRECTIONS FOR USE SHEET ATTACHED TO THE INSIDE COVER.

THE KIT SHALL BE MOISTURE PROOF AND PROPERLY MOUNTED OR SECURED IN A STORAGE COMPARTMENT.



# YOUR BODY FLUID SPILL CLEAN-UP KIT SHALL CONTAIN THE FOLLOWING ITEMS:

The following slides will list the items contained in your body fluid spill clean-up kit and the number of each