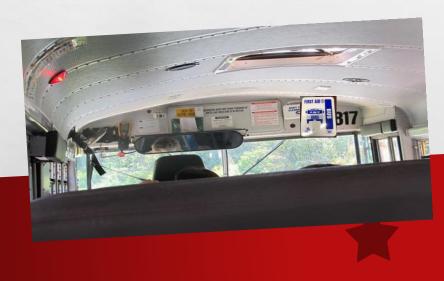

SCHOOL BUSES SHALL CARRY <u>GRADE A METAL</u> FIRST-AID KIT, UNIT-TYPE, MOUNTED IN FULL VIEW AND IN AN ACCESSIBLE PLACE IN THE FRONT OF THE BUS AND IDENTIFIED AS A <u>FIRST-AID KIT</u>.