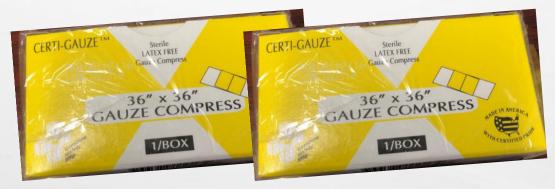

is missing or has been tampered with from someone other than yourself, the item needs to be replaced according to Shop instructions.

SCHOOL BUSES SHALL CARRY <u>GRADE A METAL</u> FIRST-AID KIT, UNIT-TYPE, MOUNTED IN FULL VIEW AND IN AN ACCESSIBLE PLACE IN THE FRONT OF THE BUS AND IDENTIFIED AS A <u>FIRST-AID KIT</u>.



## YOUR FIRST-AID KIT SHALL CONTAIN THE FOLLOWING ITEMS:

The following slides will list the items contained in your first-aid kit and the number of each item needed.



REFILL PACKAGING MAY LOOK DIFFERENT THAN THE SLIDE PACKAGING.

### BANDAGE COMPRESS



STERILE GAUZE PADS

4-INCH PADS



### BANDAGE COMPRESS





STERILE GAUZE PADS

2-INCH



### ADHESIVE ABSORBENT BANDAGE



**NON-ADHERING PAD** 

1X3INCH



## TRIANGULAR BANDAGE



**40 INCH** 



### GAUZE BANDAGE



**36 INCH** 



### ANTISEPTIC TOWELETTES



**SWAB TYPE** 

**10 PER UNIT** 



## INSECT STING WIPE-UPS



**10 PER UNIT** 



## CPROTECTOR MOUTH-TO-MOUTH BARRIER WITH GLOVES



2 PER UNIT



### MAJOR WOUND COMPRESS



8 X 10





#### BODY FLUID SPILL CLEAN-UP KIT

Spill Kits are to be check during each pre-trip by actually opening the storage container to make sure all items are present. If any item is missing or has been tampered with from someone other than yourself, the item needs to be replaced according to Shop instructions.



SCHOOL BUSES SHALL CARRY A GRADE A METAL OR RIGID PLASTIC KIT, MOUNTED IN AN ACCESSIBLE PLACE AND IDENTIFIED AS A BODY FLUID CLEAN-UP KIT WITH DIRECTIONS FOR USE SHEET ATTACHED TO THE INSIDE COVER.

THE KIT SHALL BE MOISTURE PROOF AND PROPERLY MOUNTED O