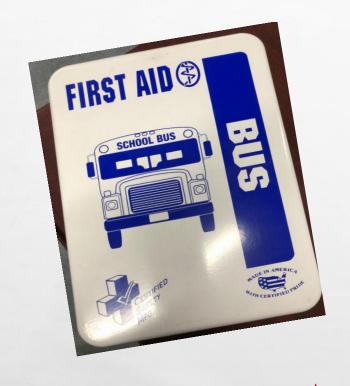

SCHOOL BUSES SHALL CARRY <u>GRADE A METAL</u> FIRST-AID KIT, UNIT-TYPE, MOUNTED IN FULL VIEW AND IN AN ACCESSIBLE PLACE IN THE FRONT OF THE BUS AND IDENTIFIED AS A <u>FIRST-AID KIT</u>.