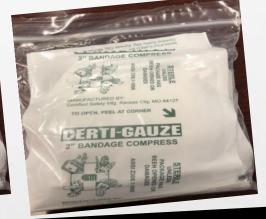

### FIRST-AID KIT

First-Aid Kits are to be check during each pre-trip by actually opening the storage container to make sure all items are present. If any item is missing or has been tampered with from someone other than yourself, the item needs to be replaced according to Shop instructions.

SCHOOL BUSES SHALL CARRY <u>GRADE A METAL</u> FIRST-AID KIT, UNIT-TYPE, MOUNTED IN FULL VIEW AND IN AN ACCESSIBLE PLACE IN THE FRONT OF THE BUS AND IDENTIFIED AS A <u>FIRST-AID KIT</u>.



## YOUR FIRST-AID KIT SHALL CONTAIN THE FOLLOWING ITEMS:

The following slides will list the items contained in your first-aid kit and the number of each item needed.



REFILL PACKAGING MAY LOOK DIFFERENT THAN THE SLIDE PACKAGING.

### BANDAGE COMPRESS



STERILE GAUZE PADS

4-INCH PADS



### BANDAGE COMPRESS





STERILE GAUZE PADS

2-INCH



### ADHESIVE ABSORBENT BANDAGE



**NON-ADHERING PAD** 

1X3INCH



## TRIANGULAR BANDAGE



**40 INCH** 



### GAUZE BANDAGE



**36 INCH** 



### ANTISEPTIC TOWELETTES



**SWAB TYPE** 

**10 PER UNIT** 



## INSECT STING WIPE-UPS



**10 PER UNIT** 



## CPROTECTOR MOUTH-TO-MOUTH BARRIER WITH GLOVES



2 PER UNIT



### MAJOR WOUND COMPRESS



8 X 10





#### BODY FLUID SPILL CLEAN-UP KIT

Spill Kits are to be check during each pre-trip by actually opening the storage container to make sure all items are present. If any item is missing or has been tampered with from someone other than yourself, the item needs to be replaced according to Shop instructions.



SCHOOL BUSES SHALL CARRY A GRADE A METAL OR RIGID PLASTIC KIT, MOUNTED IN AN ACCESSIBLE PLACE