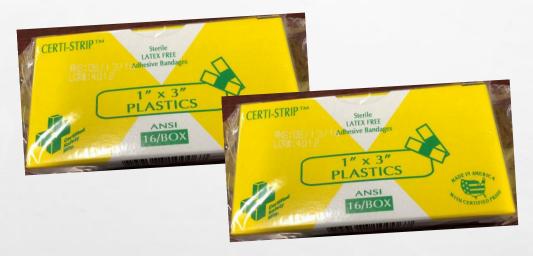

e-trip by actually opening the storage container to make sure all items are present. If any item is missing or has been tampered with from someone other than yourself, the item needs to be replaced according to Shop instructions.

SCHOOL BUSES SHALL CARRY <u>GRADE A METAL</u> FIRST-AID KIT, UNIT-TYPE, MOUNTED IN FULL VIEW AND IN AN ACCESSIBLE PLACE IN THE FRONT OF THE BUS AND IDENTIFIED AS A <u>FIRST-AID KIT</u>.



## YOUR FIRST-AID KIT SHALL CONTAIN THE FOLLOWING ITEMS:

The following slides will list the items contained in your first-aid kit and the number of each item needed.



REFILL PACKAGING MAY LOOK DIFFERENT THAN THE SLIDE PACKAGING.

### BANDAGE COMPRESS



STERILE GAUZE PADS

4-INCH PADS



### BANDAGE COMPRESS





STERILE GAUZE PADS

2-INCH



### ADHESIVE ABSORBENT BANDAGE



**NON-ADHERING PAD** 

1X3INCH



## TRIANGULAR BANDAGE



**40 INCH** 



### GAUZE BANDAGE



**36 INCH** 



### ANTISEPTIC TOWELETTES



**SWAB TYPE** 

**10 PER UNIT** 



## INSECT STING WIPE-UPS



**10 PER UNIT** 



## CPROTECTOR MOUTH-TO-MOUTH BARRIER WITH GLOVES



2 PER UNIT



### MAJOR WOUND COMPRESS



8 X 10





#### BODY FLUID SPILL CLEAN-UP KIT

Spill Kits are to be check during each pre-trip by actually opening the storage container to make sure all items are present. If any item is missing or has been tampered with from someone other than yourself, the item needs to be replaced according to Shop instructions.



SCHOOL BUSES SHALL CARRY A GRADE A METAL OR RIGID PLASTIC KIT, MOUNTED IN AN ACCESSIBLE PLACE AND IDENTIFIED AS A BODY FLUID CLEAN-UP KIT WITH DIRECTIONS FOR