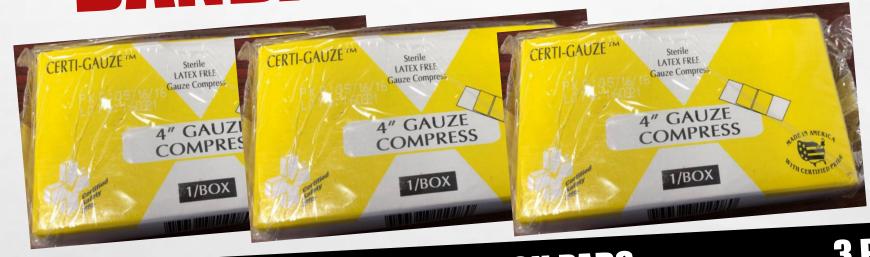

d on public school buses in the Commonwealth of Virginia.



### FIRST-AID KIT

First-Aid Kits are to be check during each pre-trip by actually opening the storage container to make sure all items are present. If any item is missing or has been tampered with from someone other than yourself, the item needs to be replaced according to Shop instructions.

SCHOOL BUSES SHALL CARRY <u>GRADE A METAL</u> FIRST-AID KIT, UNIT-TYPE, MOUNTED IN FULL VIEW AND IN AN ACCESSIBLE PLACE IN THE FRONT OF THE BUS AND IDENTIFIED AS A <u>FIRST-AID KIT</u>.



## YOUR FIRST-AID KIT SHALL CONTAIN THE FOLLOWING ITEMS:

The following slides will list the items contained in your first-aid kit and the number of each item needed.



REFILL PACKAGING MAY LOOK DIFFERENT THAN THE SLIDE PACKAGING.

### BANDAGE COMPRESS



STERILE GAUZE PADS

4-INCH PADS



### BANDAGE COMPRESS





STERILE GAUZE PADS

2-INCH



### ADHESIVE ABSORBENT BANDAGE



**NON-ADHERING PAD** 

1X3INCH



## TRIANGULAR BANDAGE



**40 INCH** 



### GAUZE BANDAGE



**36 INCH** 



### ANTISEPTIC TOWELETTES



**SWAB TYPE** 

**10 PER UNIT** 



## INSECT STING WIPE-UPS



**10 PER UNIT** 



## CPROTECTOR MOUTH-TO-MOUTH BARRIER WITH GLOVES



2 PER UNIT



### MAJOR WOUND COMPRESS



8 X 10





#### BODY FLUID SPILL CLEAN-UP KIT

Spill Kits are to be check during each pre-trip by actually opening the storage container to make sure all items are present. If any item is missing or has been tampered with from someone other than yourself, the item needs to be replaced according to Shop instructions.



SCHOOL BUSES SHALL CARRY A GRADE