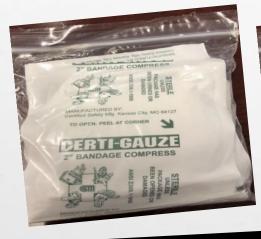

### FIRST-AID KIT

First-Aid Kits are to be check during each pre-trip by actually opening the storage container to make sure all items are present. If any item is missing or has been tampered with from someone other than yourself, the item needs to be replaced according to Shop instructions.

SCHOOL BUSES SHALL CARRY <u>GRADE A METAL</u> FIRST-AID KIT, UNIT-TYPE, MOUNTED IN FULL VIEW AND IN AN ACCESSIBLE PLACE IN THE FRONT OF THE BUS AND IDENTIFIED AS A <u>FIRST-AID KIT</u>.



## YOUR FIRST-AID KIT SHALL CONTAIN THE FOLLOWING ITEMS:

The following slides will list the items contained in your first-aid kit and the number of each item needed.



REFILL PACKAGING MAY LOOK DIFFERENT THAN THE SLIDE PACKAGING.

### BANDAGE COMPRESS



STERILE GAUZE PADS

4-INCH PADS



### BANDAGE COMPRESS





STERILE GAUZE PADS

2-INCH



### ADHESIVE ABSORBENT BANDAGE



**NON-ADHERING PAD** 

1X3INCH



## TRIANGULAR BANDAGE



**40 INCH** 



### GAUZE BANDAGE



**36 INCH** 



### ANTISEPTIC TOWELETTES



**SWAB TYPE** 

**10 PER UNIT** 



## INSECT STING WIPE-UPS



**10 PER UNIT** 



## CPROTECTOR MOUTH-TO-MOUTH BARRIER WITH GLOVES



2 PER UNIT



### MAJOR WOUND COMPRESS



8 X 10





#### BODY FLUID SPILL CLEAN-UP KIT

Spill Kits are to be check during each pre-trip by actually opening the storage container to make sure all items are present. If any item is missing or has been tampered with from someone other than yourself, the item needs to be replaced according to Shop instructions.



SCHOOL BUSES SHALL CARRY A GRADE A METAL OR RIGID PLASTIC KIT, MOUNTED IN AN ACCESSIBLE PLA