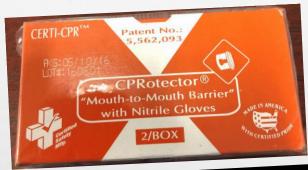

FIRST-AID KIT, UNIT-TYPE, MOUNTED IN FULL VIEW AND IN AN ACCESSIBLE PLACE IN THE FRONT OF THE BUS AND IDENTIFIED AS A <u>FIRST-AID KIT</u>.



## YOUR FIRST-AID KIT SHALL CONTAIN THE FOLLOWING ITEMS:

The following slides will list the items contained in your first-aid kit and the number of each item needed.



REFILL PACKAGING MAY LOOK DIFFERENT THAN THE SLIDE PACKAGING.

### BANDAGE COMPRESS



STERILE GAUZE PADS

4-INCH PADS



### BANDAGE COMPRESS





STERILE GAUZE PADS

2-INCH



### ADHESIVE ABSORBENT BANDAGE



**NON-ADHERING PAD** 

1X3INCH



## TRIANGULAR BANDAGE



**40 INCH** 



### GAUZE BANDAGE



**36 INCH** 



### ANTISEPTIC TOWELETTES



**SWAB TYPE** 

**10 PER UNIT** 



## INSECT STING WIPE-UPS



**10 PER UNIT** 



## CPROTECTOR MOUTH-TO-MOUTH BARRIER WITH GLOVES



2 PER UNIT



### MAJOR WOUND COMPRESS



8 X 10





#### BODY FLUID SPILL CLEAN-UP KIT

Spill Kits are to be check during each pre-trip by actually opening the storage container to make sure all items are present. If any item is missing or has been tampered with from someone other than yourself, the item needs to be replaced according to Shop instructions.



SCHOOL BUSES SHALL CARRY A GRADE A METAL OR RIGID PLASTIC KIT, MOUNTED IN AN ACCESSIBLE PLACE AND IDENTIFIED AS A BODY FLUID CLEAN-UP KIT WITH DIRECTIONS FOR USE SHEET ATTACHED TO THE INSIDE COVER.

THE KIT SHALL BE MOISTURE PROOF AND PROPERLY MOUNTED OR SECURED IN A STORAGE COMPARTMENT.



# YOUR BODY FLUID SPILL CLEAN-UP KIT SHALL CONTAIN THE FOLLOWING ITEMS:

The following slides will list the items contained in your body fluid