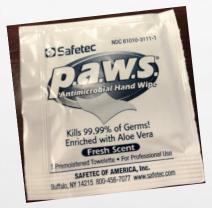

ge container to make sure all items are present. If any item is missing or has been tampered with from someone other than yourself, the item needs to be replaced according to Shop instructions.



SCHOOL BUSES SHALL CARRY A GRADE A METAL OR RIGID PLASTIC KIT, MOUNTED IN AN ACCESSIBLE PLACE AND IDENTIFIED AS A BODY FLUID CLEAN-UP KIT WITH DIRECTIONS FOR USE SHEET ATTACHED TO THE INSIDE COVER.

THE KIT SHALL BE MOISTURE PROOF AND PROPERLY MOUNTED OR SECURED IN A STORAGE COMPARTMENT.



# YOUR BODY FLUID SPILL CLEAN-UP KIT SHALL CONTAIN THE FOLLOWING ITEMS:

The following slides will list the items contained in your body fluid spill clean-up kit and the number of each item needed.



REFILL PACKAGING MAY LOOK DIFFERENT THAN THE SLIDE PACKAGING.

## ABSORBENT POWDER





## DISINFECTANT WIPE





### SCOOP WITH ATTACHED SPATULA





### PAPER TOWELS





### BIOHAZARD BAG





#### CLEAR BAG





#### NITRILE GLOVES





### ANTISEPTIC WIPES





#### FACE MASK





#### PLASTIC TIES





## PROCEDURE FOR REPLACEMENT OF FIRST-AID OR SPILL KIT ITEMS.

THE ITEMS IN BOTH THE FIRST-AID KIT AND THE SPILL KIT NEED TO BE REPLACED AS SOON AS REASONABLY POSSIBLE ONCE THE SUPPLY HAS BEEN EXHAUSTED OR HAS PASSED THE EXPIRATION DATE.



#### THERE IS A EXPIRATION DATE ON THE FOLLOWING:

- 1. BODY FLUID SPILL CLEAN-UP KIT (SINGLE USE ITEM)
- 2. STING RELIEF WIPES
- 3. ANTISEPTIC WIPES







## CLICK THE LINK BELOW AND COMPLETE THE FIRST-AID AND SPILL KITS QUIZ AND THEN SUBMIT.



FIRST-AID AND SPILL KITS QUIZ