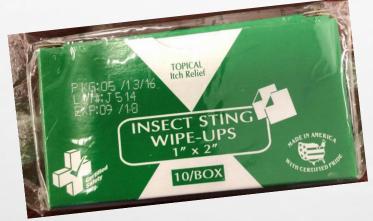

ng to Shop instructions.

SCHOOL BUSES SHALL CARRY <u>GRADE A METAL</u> FIRST-AID KIT, UNIT-TYPE, MOUNTED IN FULL VIEW AND IN AN ACCESSIBLE PLACE IN THE FRONT OF THE BUS AND IDENTIFIED AS A <u>FIRST-AID KIT</u>.



## YOUR FIRST-AID KIT SHALL CONTAIN THE FOLLOWING ITEMS:

The following slides will list the items contained in your first-aid kit and the number of each item needed.



REFILL PACKAGING MAY LOOK DIFFERENT THAN THE SLIDE PACKAGING.

### BANDAGE COMPRESS



STERILE GAUZE PADS

4-INCH PADS



### BANDAGE COMPRESS





STERILE GAUZE PADS

2-INCH



### ADHESIVE ABSORBENT BANDAGE



**NON-ADHERING PAD** 

1X3INCH



## TRIANGULAR BANDAGE



**40 INCH** 



### GAUZE BANDAGE



**36 INCH** 



### ANTISEPTIC TOWELETTES



**SWAB TYPE** 

**10 PER UNIT** 



## INSECT STING WIPE-UPS



**10 PER UNIT** 



## CPROTECTOR MOUTH-TO-MOUTH BARRIER WITH GLOVES



2 PER UNIT



### MAJOR WOUND COMPRESS



8 X 10





#### BODY FLUID SPILL CLEAN-UP KIT

Spill Kits are to be check during each pre-trip by actually opening the storage container to make sure all items are present. If any item is missing or has been tampered with from someone other than yourself, the item needs to be replaced according to Shop instructions.



SCHOOL BUSES SHALL CARRY A GRADE A METAL OR RIGID PLASTIC KIT, MOUNTED IN AN ACCESSIBLE PLACE AND IDENTIFIED AS A BODY FLUID CLEAN-UP KIT WITH DIRECTIONS FOR USE SHEET ATTACHED TO THE INSIDE COVER.

THE KIT SHALL BE MOISTURE PROOF AND PROPERLY MOUNTED OR SECURED IN A STORAGE COMPARTMENT.



# YOUR BODY FLUID SPILL CLEAN-UP KIT SHALL CONTAIN THE FOLLOWING ITEMS