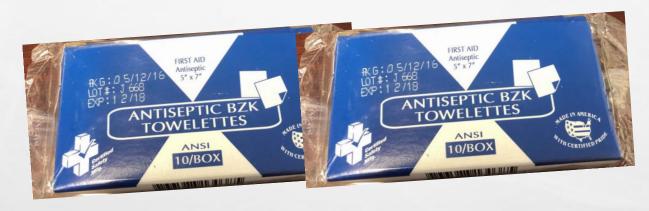

meone other than yourself, the item needs to be replaced according to Shop instructions.

SCHOOL BUSES SHALL CARRY <u>GRADE A METAL</u> FIRST-AID KIT, UNIT-TYPE, MOUNTED IN FULL VIEW AND IN AN ACCESSIBLE PLACE IN THE FRONT OF THE BUS AND IDENTIFIED AS A <u>FIRST-AID KIT</u>.



## YOUR FIRST-AID KIT SHALL CONTAIN THE FOLLOWING ITEMS:

The following slides will list the items contained in your first-aid kit and the number of each item needed.



REFILL PACKAGING MAY LOOK DIFFERENT THAN THE SLIDE PACKAGING.

### BANDAGE COMPRESS



STERILE GAUZE PADS

4-INCH PADS



### BANDAGE COMPRESS





STERILE GAUZE PADS

2-INCH



### ADHESIVE ABSORBENT BANDAGE



**NON-ADHERING PAD** 

1X3INCH



## TRIANGULAR BANDAGE



**40 INCH** 



### GAUZE BANDAGE



**36 INCH** 



### ANTISEPTIC TOWELETTES



**SWAB TYPE** 

**10 PER UNIT** 



## INSECT STING WIPE-UPS



**10 PER UNIT** 



## CPROTECTOR MOUTH-TO-MOUTH BARRIER WITH GLOVES



2 PER UNIT



### MAJOR WOUND COMPRESS



8 X 10





#### BODY FLUID SPILL CLEAN-UP KIT

Spill Kits are to be check during each pre-trip by actually opening the storage container to make sure all items are present. If any item is missing or has been tampered with from someone other than yourself, the item needs to be replaced according to Shop instructions.



SCHOOL BUSES SHALL CARRY A GRADE A METAL OR RIGID PLASTIC KIT, MOUNTED IN AN ACCESSIBLE PLACE AND IDENTIFIED AS A BODY FLUID CLEAN-UP KIT WITH DIRECTIONS FOR USE SHEET ATTACHED TO THE INSIDE COVER.

THE KIT SHALL BE MOISTURE PROOF AND PROPERLY MOUNTED OR SECURED IN A STORAGE COMPARTMENT.



# YOUR