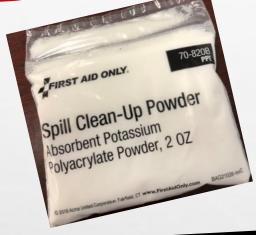

actually opening the storage container to make sure all items are present. If any item is missing or has been tampered with from someone other than yourself, the item needs to be replaced according to Shop instructions.



SCHOOL BUSES SHALL CARRY A GRADE A METAL OR RIGID PLASTIC KIT, MOUNTED IN AN ACCESSIBLE PLACE AND IDENTIFIED AS A BODY FLUID CLEAN-UP KIT WITH DIRECTIONS FOR USE SHEET ATTACHED TO THE INSIDE COVER.

THE KIT SHALL BE MOISTURE PROOF AND PROPERLY MOUNTED OR SECURED IN A STORAGE COMPARTMENT.



# YOUR BODY FLUID SPILL CLEAN-UP KIT SHALL CONTAIN THE FOLLOWING ITEMS:

The following slides will list the items contained in your body fluid spill clean-up kit and the number of each item needed.



REFILL PACKAGING MAY LOOK DIFFERENT THAN THE SLIDE PACKAGING.

## ABSORBENT POWDER





## DISINFECTANT WIPE





### SCOOP WITH ATTACHED SPATULA





### PAPER TOWELS





### BIOHAZARD BAG





#### CLEAR BAG





#### NITRILE GLOVES





### ANTISEPTIC WIPES





#### FACE MASK





#### PLASTIC TIES





## PROCEDURE FOR REPLACEMENT OF FIRST-AID OR SPILL KIT ITEMS.

THE ITEMS IN BOTH THE FIRST-AID KIT AND THE SPILL KIT NEED TO BE REPLACED AS SOON AS REASONABLY POSSIBLE ONCE THE SUPPLY HAS BEEN EXHAUSTED OR HAS PASSED THE EXPIRATION DATE.



#### THERE IS A EXPIRATION DATE ON THE FOLLOWING:

- 1. BODY FLUID SPILL CLEAN-UP KIT (SINGLE USE ITEM)
- 2. STING RELIEF WIPES
- 3. ANTISEPTIC WIPES







## CLICK THE LINK BELOW AND COMPLETE THE FIRST-AID AND SPILL KITS QUIZ AND THEN SUBMIT.



FIRST-AID AND SPILL KITS QUIZ