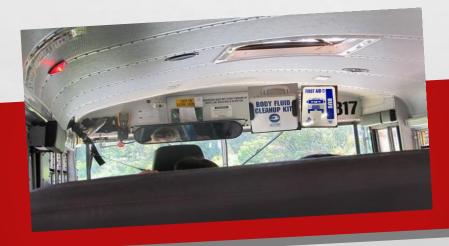

SCHOOL BUSES SHALL CARRY <u>GRADE A METAL</u> FIRST-AID KIT, UNIT-TYPE, MOUNTED IN FULL VIEW AND IN AN ACCESSIBLE PLACE IN THE FRONT OF THE BUS AND IDENTIFIED AS A <u>FIRST-AID KIT</u>.

#### BODY FLUID SPILL CLEAN-UP KIT

Spill Kits are to be check during each pre-trip by actually opening the storage container to make sure all items are present. If any item is missing or has been tampered with from someone other than yourself, the item needs to be replaced according to Shop instructions.

SCHOOL BUSES SHALL CARRY A GRADE A METAL OR RIGID PLASTIC KIT, MOUNTED IN AN ACCESSIBLE PLACE AND IDENTIFIED AS A BODY FLUID CLEAN-UP KIT WITH DIRECTIONS FOR USE SHEET ATTACHED TO THE INSIDE COVER.

THE KIT SHALL BE MOISTURE PROOF AND PROPERLY MOUNTED OR SECURED IN A STORAGE COMPARTMENT.