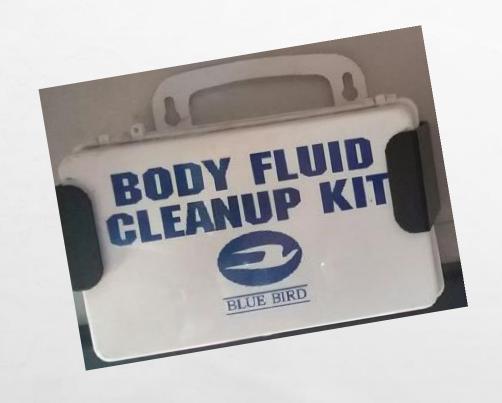

#### BODY FLUID SPILL CLEAN-UP KIT

Spill Kits are to be check during each pre-trip by actually opening the storage container to make sure all items are present. If any item is missing or has been tampered with from someone other than yourself, the item needs to be replaced according to Shop instructions.