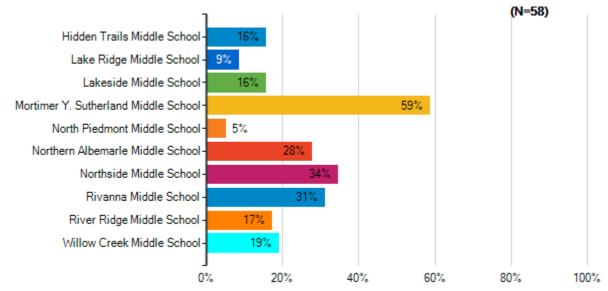

|     |     |    |      |  |  |
| River Ridge Middle School                                                       | 84        | 9.3%  |                            |     |  |     |      |     |     |    |      |  |  |
| Willow Creek Middle School                                                      | 148       | 16.4% |                            |     |  |     |      |     |     |    |      |  |  |
| Total Responses                                                                 | 1,898     |       |                            | 20% |  | 40% | 6    | 0%  | 80% | ,I | 100% |  |  |

Multiple answers per participant possible. Percentages added may exceed 100 since a participant may select more than one answer for this question.

## **Community Member**



# Employee



# Employee & Parent



### Parent



### Student