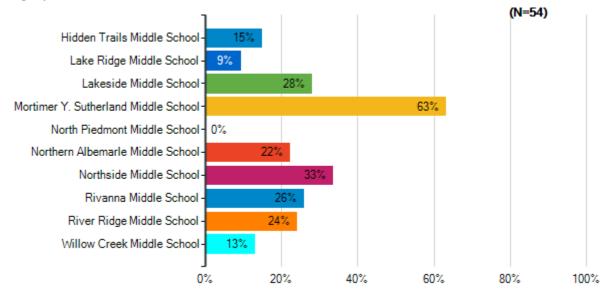

|     |  |     |      |     |     |    |      |  |  |
| River Ridge Middle School                                                       | 84        | 9.3%  |                            |     |  |     |      |     |     |    |      |  |  |
| Willow Creek Middle School                                                      | 148       | 16.4% |                            |     |  |     |      |     |     |    |      |  |  |
| Total Responses                                                                 | 1,898     |       |                            | 20% |  | 40% | 6    | 0%  | 80% | ,I | 100% |  |  |

Multiple answers per participant possible. Percentages added may exceed 100 since a participant may select more than one answer for this question.

## **Community Member**



# Employee



# Employee & Parent



### Parent



### Student