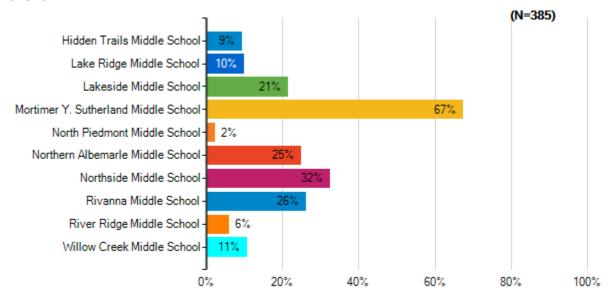

|    |      |  |  |
| River Ridge Middle School                                                       | 84        | 9.3%  |                            |     |  |     |      |     |     |    |      |  |  |
| Willow Creek Middle School                                                      | 148       | 16.4% |                            |     |  |     |      |     |     |    |      |  |  |
| Total Responses                                                                 | 1,898     |       |                            | 20% |  | 40% | 6    | 0%  | 80% | ,I | 100% |  |  |

Multiple answers per participant possible. Percentages added may exceed 100 since a participant may select more than one answer for this question.

## **Community Member**



# Employee



# Employee & Parent



### Parent



### Student