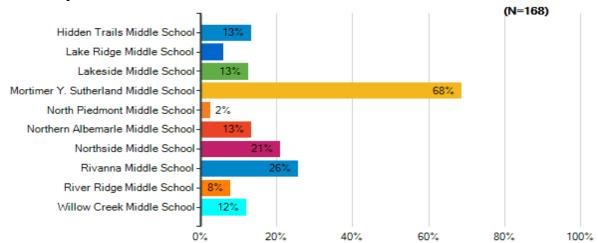

|     |  |     |      |     |     |    |      |  |  |
| River Ridge Middle School                                                       | 84        | 9.3%  |                            |     |  |     |      |     |     |    |      |  |  |
| Willow Creek Middle School                                                      | 148       | 16.4% |                            |     |  |     |      |     |     |    |      |  |  |
| Total Responses                                                                 | 1,898     |       |                            | 20% |  | 40% | 6    | 0%  | 80% | ,I | 100% |  |  |

Multiple answers per participant possible. Percentages added may exceed 100 since a participant may select more than one answer for this question.

## **Community Member**



# Employee



# Employee & Parent



### Parent



### Student