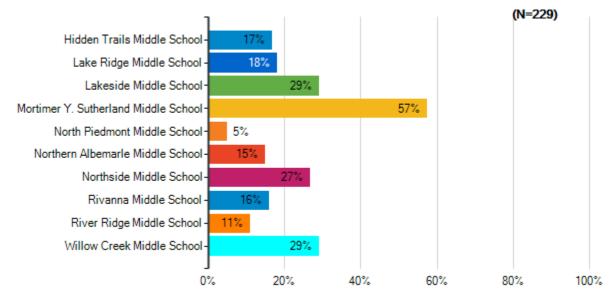

| Q2. Select up to three name options (options are listed in alphabetical order): |           |       |                            |     |  |     |      |     |     |    |      |  |  |
|---------------------------------------------------------------------------------|-----------|-------|----------------------------|-----|--|-----|------|-----|-----|----|------|--|--|
| Responses                                                                       | Responses | %     | Percentage of total respon |     |  |     | onde | nts |     |    |      |  |  |
| Hidden Trails Middle School                                                     | 113       | 12.5% |                            |     |  |     |      |     |     |    |      |  |  |
| Lake Ridge Middle School                                                        | 99        | 11.0% |                            |     |  |     |      |     |     |    |      |  |  |
| Lakeside Middle School                                                          | 195       | 21.6% |                            |     |  |     |      |     |     |    |      |  |  |
| Mortimer Y. Sutherland Middle<br>School                                         | 576       | 63.9% |                            |     |  |     |      |     |     |    |      |  |  |
| North Piedmont Middle School                                                    | 27        | 3.0%  |                            |     |  |     |      |     |     |    |      |  |  |
| Northern Albemarle Middle School                                                | 181       | 20.1% |                            |     |  |     |      |     |     |    |      |  |  |
| Northside Middle School                                                         | 261       | 28.9% |                            |     |  |     |      |     |     |    |      |  |  |
| Rivanna Middle School                                                           | 214       | 23.7% |                            |     |  |     |      |     |     |    |      |  |  |
| River Ridge Middle School                                                       | 84        | 9.3%  |                            |     |  |     |      |     |     |    |      |  |  |
| Willow Creek Middle School                                                      | 148       | 16.4% |                            |     |  |     |      |     |     |    |      |  |  |
| Total Responses                                                                 | 1,898     |       |                            | 20% |  | 40% | 6    | 0%  | 80% | ,I | 100% |  |  |

Multiple answers per participant possible. Percentages added may exceed 100 since a participant may select more than one answer for this question.

### Student