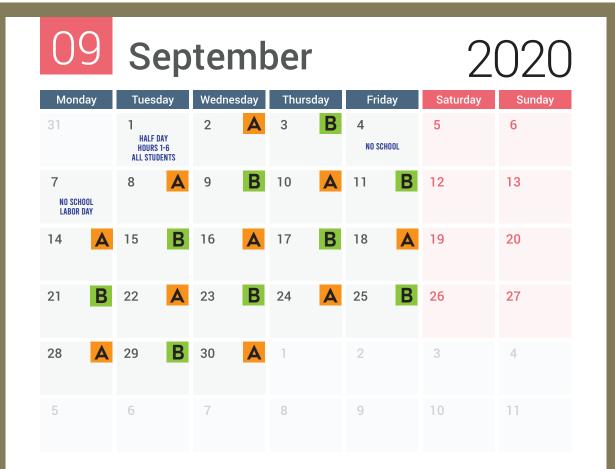

## SEPTEMBER & OCTOBER: A & B CALENDARS SEMESTER 1 SCHEDULE - SECONDARY (6-12)

2020-2021

| DAYS: 10 FULL            |  |    | Octobe |    |    |   |  |
|--------------------------|--|----|--------|----|----|---|--|
| B DAYS: 9 (MS & HS)      |  | М  | Т      | W  | Т  | I |  |
| ALL STUDENTS: 1 HALF DAY |  |    |        |    | 1  | : |  |
|                          |  | 5  | 6      | 7  | 8  | ç |  |
|                          |  | 12 | 13     | 14 | 15 | 1 |  |
|                          |  | 19 | 20     | 21 | 22 | 2 |  |
|                          |  |    |        |    |    |   |  |