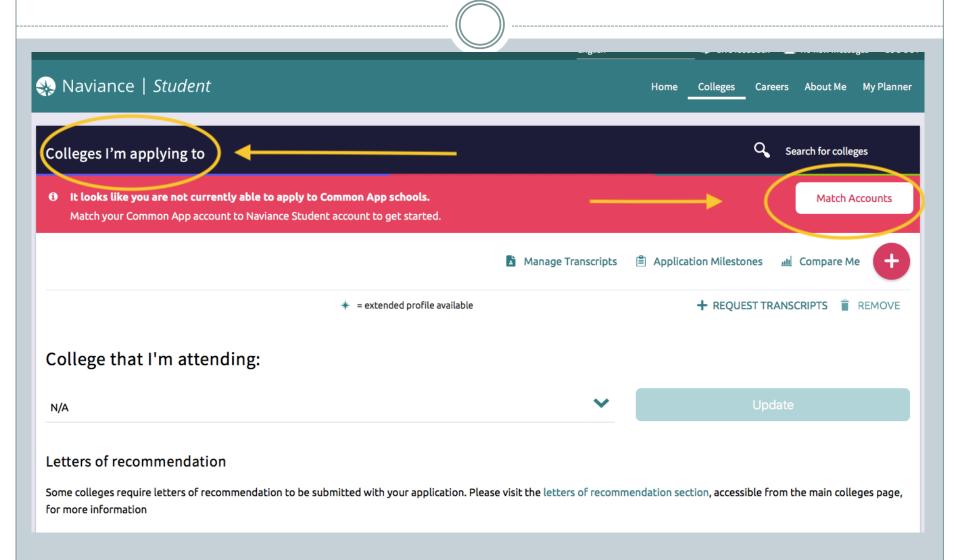

#### CHECKLIST

| Completed? |                                                                                                                                                                                                                                                                                                                                                                                                                                                                                                                                                                                                                                                                                                                                                                                                                                                                                                                                                                                                                                                                                                                                                                                                                                                                                                                                                                                                                                                                                                                                                                                                                                                                                                                                                                                                                                                                                                                                                                                                                                                                                                                                                                                                                                                                                                                                                                                                                                                                                                                                                                                                                                                                                                                                                                                 |
|------------|---------------------------------------------------------------------------------------------------------------------------------------------------------------------------------------------------------------------------------------------------------------------------------------------------------------------------------------------------------------------------------------------------------------------------------------------------------------------------------------------------------------------------------------------------------------------------------------------------------------------------------------------------------------------------------------------------------------------------------------------------------------------------------------------------------------------------------------------------------------------------------------------------------------------------------------------------------------------------------------------------------------------------------------------------------------------------------------------------------------------------------------------------------------------------------------------------------------------------------------------------------------------------------------------------------------------------------------------------------------------------------------------------------------------------------------------------------------------------------------------------------------------------------------------------------------------------------------------------------------------------------------------------------------------------------------------------------------------------------------------------------------------------------------------------------------------------------------------------------------------------------------------------------------------------------------------------------------------------------------------------------------------------------------------------------------------------------------------------------------------------------------------------------------------------------------------------------------------------------------------------------------------------------------------------------------------------------------------------------------------------------------------------------------------------------------------------------------------------------------------------------------------------------------------------------------------------------------------------------------------------------------------------------------------------------------------------------------------------------------------------------------------------------|
|            | Mrs. Newberg and Mrs. Whelan mailed home a copy of your unofficial transcript. It is your responsibility to make sure everything is correct on your transcript before we send it to your schools. You will also need your transcript to help you complete any self-reported grades.                                                                                                                                                                                                                                                                                                                                                                                                                                                                                                                                                                                                                                                                                                                                                                                                                                                                                                                                                                                                                                                                                                                                                                                                                                                                                                                                                                                                                                                                                                                                                                                                                                                                                                                                                                                                                                                                                                                                                                                                                                                                                                                                                                                                                                                                                                                                                                                                                                                                                             |
|            | Transcript Release Forms are being accepted by Mrs. Newberg.  You MUST submit it to her at least 15 school days before your first deadline. Email: <a harriton"="" href="MembersMembers-Newbers-Members-Newbers-Newbers-Newbers-Newbers-Newbers-Newbers-Newbers-Newbers-Newbers-Newbers-Newbers-Newbers-Newbers-Newbers-Newbers-Newbers-Newbers-Newbers-Newbers-Newbers-Newbers-Newbers-Newbers-Newbers-Newbers-Newbers-Newbers-Newbers-Newbers-Newbers-Newbers-Newbers-Newbers-Newbers-Newbers-Newbers-Newbers-Newbers-Newbers-Newbers-Newbers-Newbers-Newbers-Newbers-Newbers-Newbers-Newbers-Newbers-Newbers-Newbers-Newbers-Newbers-Newbers-Newbers-Newbers-Newbers-Newbers-Newbers-Newbers-Newbers-Newbers-Newbers-Newbers-Newbers-Newbers-Newbers-Newbers-Newbers-Newbers-Newbers-Newbers-Newbers-Newbers-Newbers-Newbers-Newbers-Newbers-Newbers-Newbers-Newbers-Newbers-Newbers-Newbers-Newbers-Newbers-Newbers-Newbers-Newbers-Newbers-Newbers-Newbers-Newbers-Newbers-Newbers-Newbers-Newbers-Newbers-Newbers-Newbers-Newbers-Newbers-Newbers-Newbers-Newbers-Newbers-Newbers-Newbers-Newbers-Newbers-Newbers-Newbers-Newbers-Newbers-Newbers-Newbers-Newbers-Newbers-Newbers-Newbers-Newbers-Newbers-Newbers-Newbers-Newbers-Newbers-Newbers-Newbers-Newbers-Newbers-Newbers-Newbers-Newbers-Newbers-Newbers-Newbers-Newbers-Newbers-Newbers-Newbers-Newbers-Newbers-Newbers-Newbers-Newbers-Newbers-Newbers-Newbers-Newbers-Newbers-Newbers-Newbers-Newbers-Newbers-Newbers-Newbers-Newbers-Newbers-Newbers-Newbers-Newbers-Newbers-Newbers-Newbers-Newbers-Newbers-Newbers-Newbers-Newbers-Newbers-Newbers-Newbers-Newbers-Newbers-Newbers-Newbers-Newbers-Newbers-Newbers-Newbers-Newbers-Newbers-Newbers-Newbers-Newbers-Newbers-Newbers-Newbers-Newbers-Newbers-Newbers-Newbers-Newbers-Newbers-Newbers-Newbers-Newbers-Newbers-Newbers-Newbers-Newbers-Newbers-Newbers-Newbers-Newbers-Newbers-Newbers-Newbers-Newbers-Newbers-Newbers-Newbers-Newbers-Newbers-Newbers-Newbers-Newbers-Newbers-Newbers-Newbers-Newbers-Newbers-Newbers-Newbers-Newbers-Newbers-Newbers-Newbers-Newbers-Newbers-Newbers-Newbers-Newbers-New&lt;/td&gt;&lt;/tr&gt;&lt;tr&gt;&lt;td&gt;&lt;/td&gt;&lt;td&gt;Register for a Virtual College Visit in Naviance on the homepage. &lt;a href=" http:="" student.naviance.com="">http://Student.Naviance.com/Harriton</a> Virtual college visits are visits that will be done remotely and accessed via a link shared in Naviance. The virtual event link will be active 15 minutes prior to the start of the event.  Attending a college visit is one way you can demonstrate interest! Be sure to ask meaningful questions when you are there. The college representative will likely be the person who is reading your application. |
|            | Make sure two teachers have agreed to write a letter of recommendation for you and that you have provided them with any forms they may need, especially if they do not use Naviance. Don't forget to thank them, remind them of why you loved their classes, and see what they will need from you in order to send their letters (ex. stamped, addressed envelopes, etc.).                                                                                                                                                                                                                                                                                                                                                                                                                                                                                                                                                                                                                                                                                                                                                                                                                                                                                                                                                                                                                                                                                                                                                                                                                                                                                                                                                                                                                                                                                                                                                                                                                                                                                                                                                                                                                                                                                                                                                                                                                                                                                                                                                                                                                                                                                                                                                                                                      |
|            | Create a Common App account and begin filling it out. Website: <a href="http://www.commonapp.org/">http://www.commonapp.org/</a>                                                                                                                                                                                                                                                                                                                                                                                                                                                                                                                                                                                                                                                                                                                                                                                                                                                                                                                                                                                                                                                                                                                                                                                                                                                                                                                                                                                                                                                                                                                                                                                                                                                                                                                                                                                                                                                                                                                                                                                                                                                                                                                                                                                                                                                                                                                                                                                                                                                                                                                                                                                                                                                |
|            | Match your Common App and Naviance accounts. <a href="https://www.youtube.com/watch?v=-HgtPb5cNql">https://www.youtube.com/watch?v=-HgtPb5cNql</a>                                                                                                                                                                                                                                                                                                                                                                                                                                                                                                                                                                                                                                                                                                                                                                                                                                                                                                                                                                                                                                                                                                                                                                                                                                                                                                                                                                                                                                                                                                                                                                                                                                                                                                                                                                                                                                                                                                                                                                                                                                                                                                                                                                                                                                                                                                                                                                                                                                                                                                                                                                                                                              |
|            | Update Naviance's "Colleges I'm Applying to" AFTER you have matched your accounts. In years past,                                                                                                                                                                                                                                                                                                                                                                                                                                                                                                                                                                                                                                                                                                                                                                                                                                                                                                                                                                                                                                                                                                                                                                                                                                                                                                                                                                                                                                                                                                                                                                                                                                                                                                                                                                                                                                                                                                                                                                                                                                                                                                                                                                                                                                                                                                                                                                                                                                                                                                                                                                                                                                                                               |