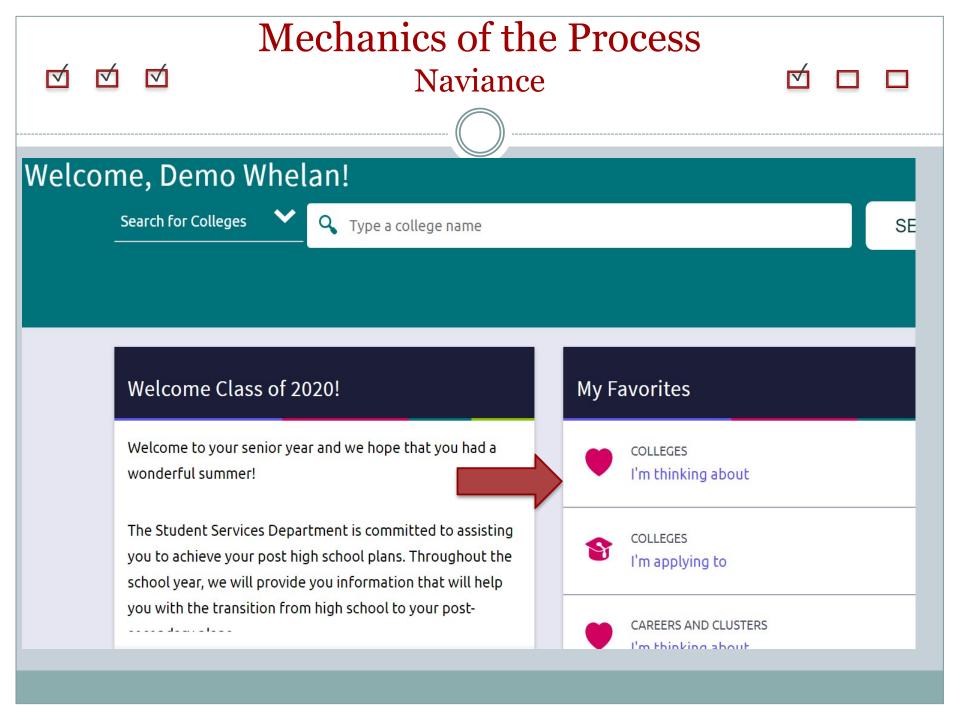

## 

- All students will use Naviance Student.
  - Student.naviance.com/harriton
  - Central clearinghouse for processing transcripts and recommendations
- Most students will use The Common Application 950 colleges of 4,000 are members.
- Some students may use The Coalition Application 140 + colleges; a few colleges, such as the U of Maryland, College Park and The University of Florida are Coalition exclusive.
- University specific applications and self-reported process (SRAR) input your own courses and grades.
- Deadlines are very important in the college process and communication is a key factor stay in touch with your counselor when adding a college or changing a decision.

# **Quick Links** MORE SEARCH OPTIONS SuperMatch® Advance college search College lookup MY COLLEGES Upcoming college events Colleges match Colleges Visits Colleges I'm thinking about

Home