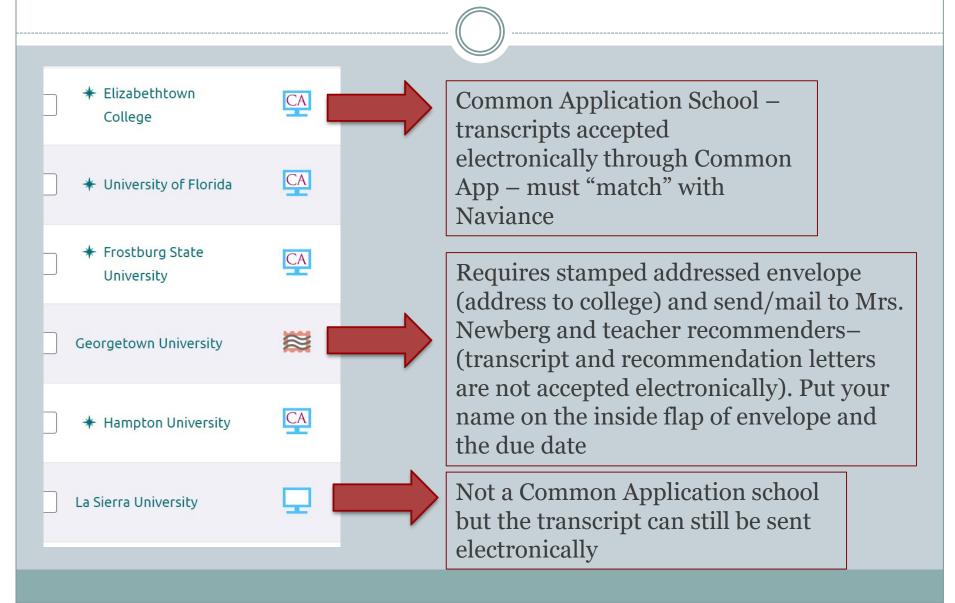

# Symbols – what do they mean?

## 

- All students will use Naviance Student.
  - Student.naviance.com/harriton
  - Central clearinghouse for processing transcripts and recommendations
- Most students will use The Common Application 950 colleges of 4,000 are members.
- Some students may use The Coalition Application 140 + colleges; a few colleges, such as the U of Maryland, College Park and The University of Florida are Coalition exclusive.
- University specific applications and self-reported process (SRAR) input your own courses and grades.
- Deadlines are very important in the college process and communication is a key factor stay in touch with your counselor when adding a college or changing a decision.

#### Registrar

Uploads transcript to Naviance after receiving TRF Applications may be sent at any time up to the deadline, transcript and letters of recommendation can be sent at any time before or after.