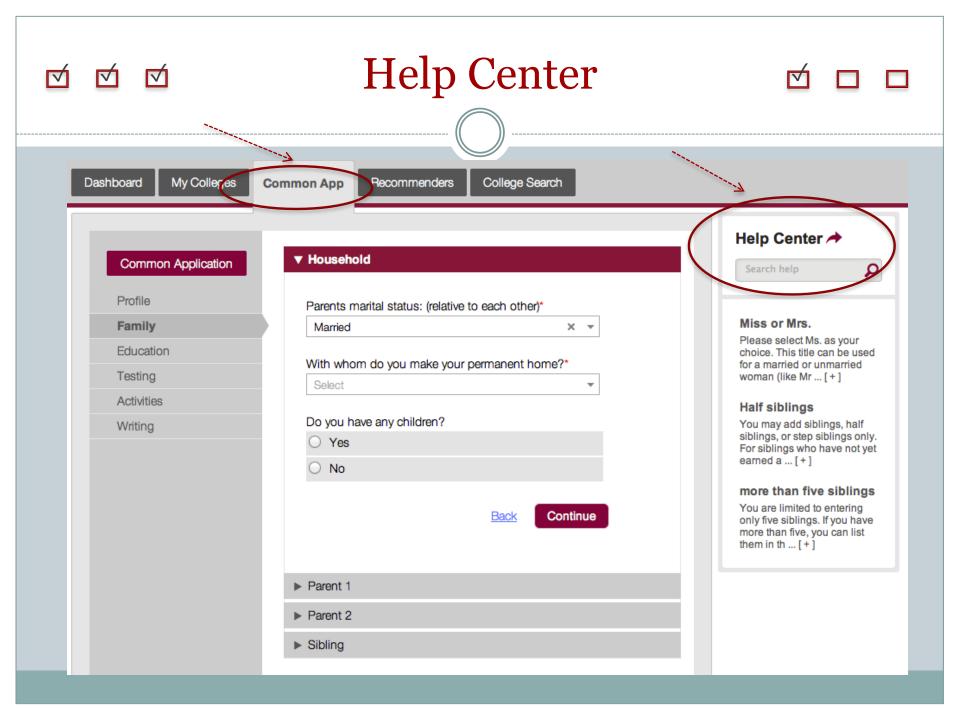

# Symbols – what do they mean?

# Mechanics of the Process Common Application

HTTPS://APPLY.COMMONAPP.ORG/COMMON/6/