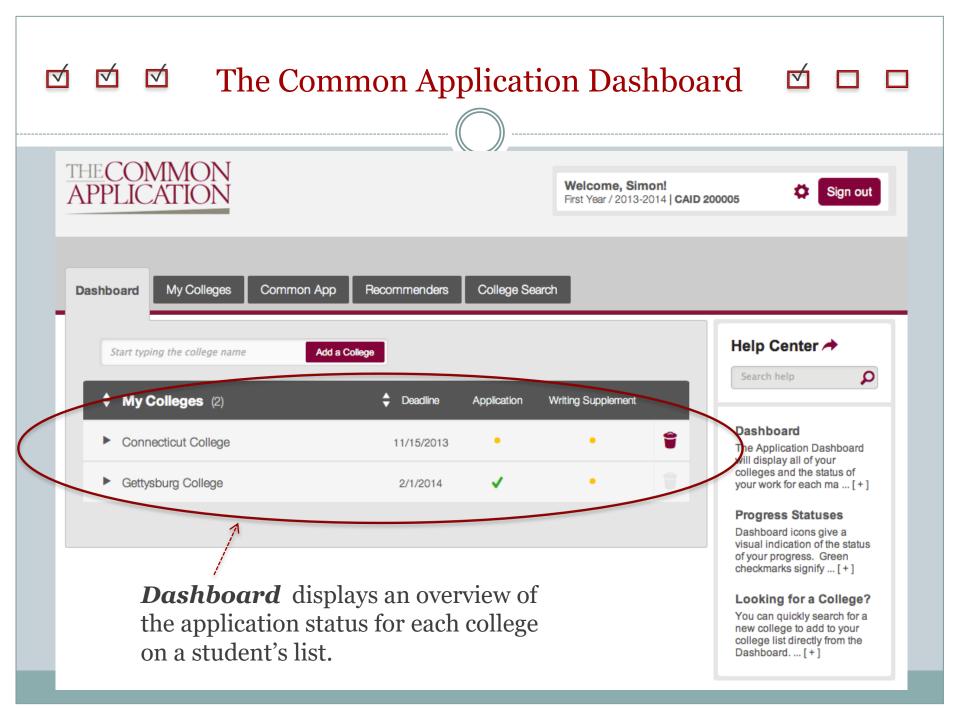

## 

- All students will use Naviance Student.
  - Student.naviance.com/harriton
  - Central clearinghouse for processing transcripts and recommendations
- Most students will use The Common Application 950 colleges of 4,000 are members.
- Some students may use The Coalition Application 140 + colleges; a few colleges, such as the U of Maryland, College Park and The University of Florida are Coalition exclusive.
- University specific applications and self-reported process (SRAR) input your own courses and grades.
- Deadlines are very important in the college process and communication is a key factor stay in touch with your counselor when adding a college or changing a decision.