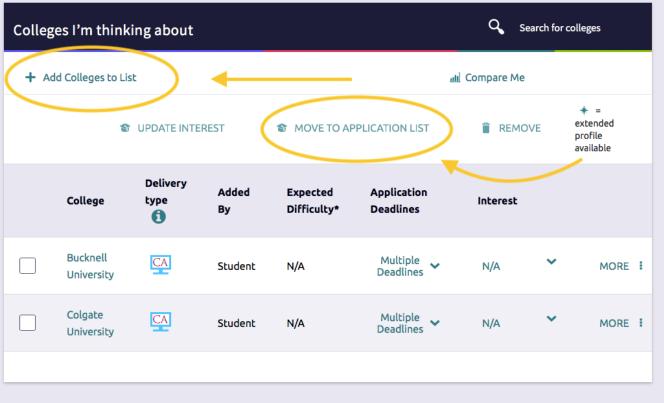

# Adding colleges

About Me

Careers

My Planner

# **Quick Links** MORE SEARCH OPTIONS SuperMatch® Advance college search College lookup MY COLLEGES Upcoming college events Colleges match Colleges Visits Colleges I'm thinking about

Home