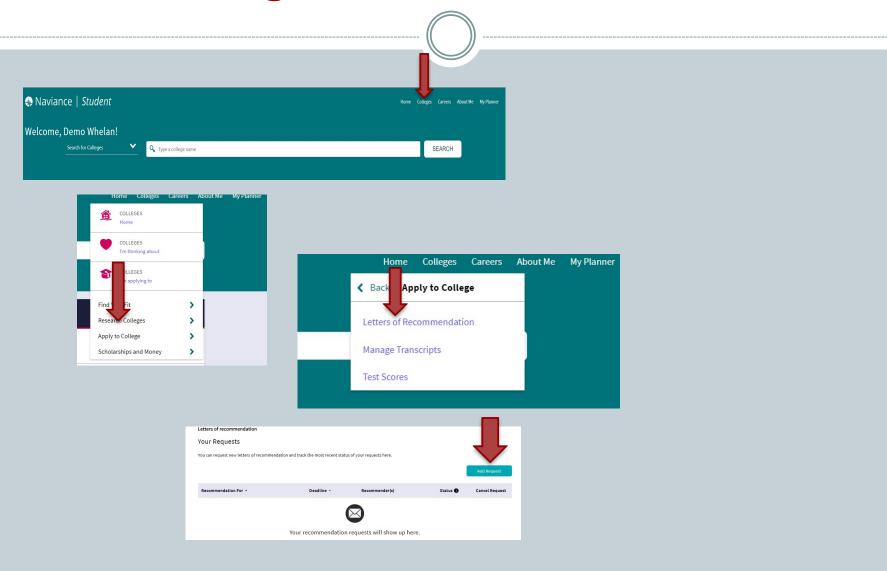

# Adding a teacher recommender

#### **Teacher**

Uploads letter to Naviance and sends or mails