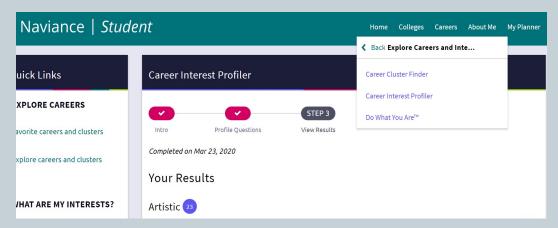

Defining College Admission Options & Deadlines
- College Application Components
- ♦ The mechanics of Naviance and Common Application
- ♦ Financial aid
- ♦ Join with your counselor meeting.

# **Post-Secondary Options**

Career/Technical Schools



Military Service



**Employment** 

College/University





Gap Year



Culinary, Cosmetology, Digital Media, Plumbing, Electrician, Auto Body & Mechanics, Carpentry & Building trades, Agriculture, **Healthcare**, Visual & Performing Arts

Enlistment, National Guard Service, ROTC, Military College, Service Academies

Resume, references, Linked In, Monster, Indeed, Seek Apprenticeships

2 year, 4 year, Accelerated Programs.

Develop plan, consider working with agency or counselor, travel, community service

## Resources

## Naviance Careers Tab



- PA Careers Link:
- https://www.pacareerlink.pa.gov/jponline/individual





## Senior Timeline



- 1. Carefully review your transcript
- 2. Discuss letters of recommendation with teachers and provide what they need
- 3. Decide if you will take standardized tests: ACT 9/12, 10/24, 12/12; SAT 9/26 (SAT only), 10/3, **10/14**, 11/7, & 12/5
- 4. Athletes: Register with the NCAA at EligibilityCenter.org for Div. I & II

- 5. Research and visit colleges virtually or in person, virtual college fairs, sign up for college visits for Harriton students
- 6. Settle on a list of colleges and enter into Naviance, Common Application, and/or The Coalition. Also UCAS and U Cal. Application.
- 7. Review deadlines, requirements for each application; begin to work on submissions
- 8. Consider meeting wit