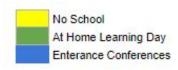

## **Parent Teacher Conferences**

Fall: November 19 & 23 Spring: February 4 & 8

You will sign up for a specific date and time for both fall and spring conferences.