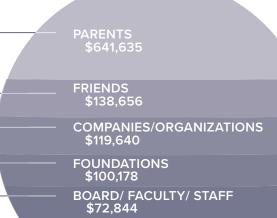

## GIVING BY GROUP

ALUMNI PARENTS & STUDENTS \$37,235

GRANDPARENTS \$16,310

With the completion of the new Art Sculpture Studio, our North Campus Expansion has one final component - the Instrumental Music Studio. This facility is vitally important to support the growing needs of our expanding music program. We are grateful for our generous Press On donors to date, and encourage others who have not already joined this campaign, to consider a gift towards the \$1.7 million needed. Together we can get this done!