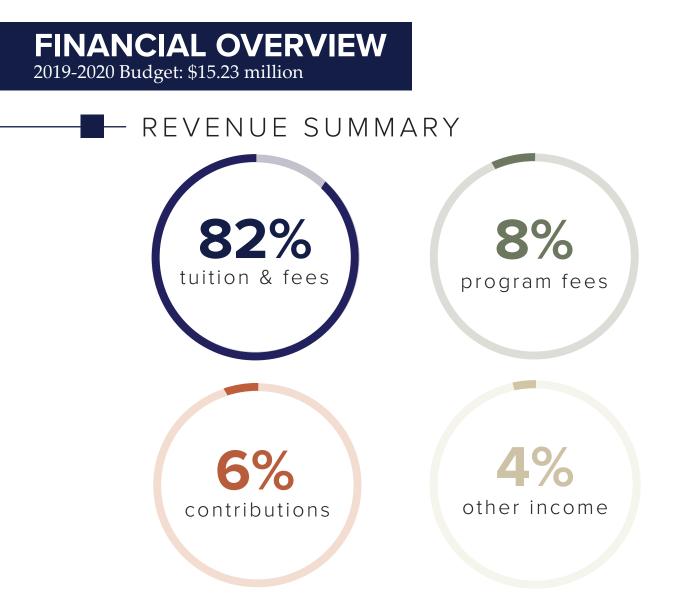

## - EXPENSE SUMMARY

salaries & benefits - 56%

capital & facilities - 22%

programs - 8%

financial assistance - 8%

administrative - 6%