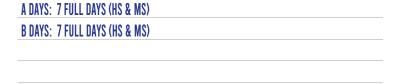

## 12 December

2020

| Monday        | Tuesday       | Wednesday     | Thursday      | Friday        | Saturday | Sunday |
|---------------|---------------|---------------|---------------|---------------|----------|--------|
| 30            | 1 <b>B</b>    | 2             | 3 <b>B</b>    | 4             | 5        | 6      |
| 7 <b>B</b>    | 8             | 9 <b>B</b>    | 10            | 11 <b>B</b>   | 12       | 13     |
| 14            | 15 <b>B</b>   | 16            | 17 <b>B</b>   | 18            | 19       | 20     |
| 21            | 22            | 23            | 24            | 25            | 26       | 27     |
| WINTER RECESS |          |        |
| 28            | 29            | 30            | 31            | 1             | 2        | 3      |
| WINTER RECESS | WINTER RECESS | WINTER RECESS | WINTER RECESS |               |          |        |
| 4             | 5             | 6             | 7             | 8             | 9        | 10     |