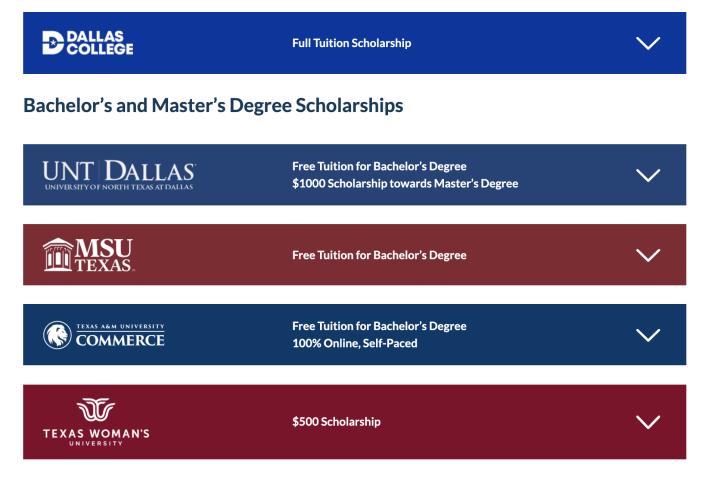

# What are the offers?: Transfer

(Students Who Will Attend Dallas College First and Transfer Later)

| CURRENT PROMISE SCHOLARS ATTENDING DALLAS COLLEGE  ELIGIBILITY REQUIREMENTS FOR CURRENT PROM AN ASSOCIATE OF ARTS (AA), SCIENCE (AS), OR |                     |                                                   |                                                     |                                                          |
|------------------------------------------------------------------------------------------------------------------------------------------|---------------------|---------------------------------------------------|-----------------------------------------------------|----------------------------------------------------------|
| PARTNER<br>COLLEGES &<br>UNIVERSITIES                                                                                                    | TUITION<br>COVERED* | MINIMUM<br>TRANSFER GPA<br>FROM DALLAS<br>COLLEGE | INCOME<br>REQUIREMENT                               | PROMISE<br>SCHOLARSHIPS<br>AVAILABLE**                   |
| ALSO ACCEPTS ASSOCIATE<br>OF APPLIED SCENCES (AAS)<br>GRADUATES!                                                                         | <b>✓</b>            | 2.0                                               | NONE                                                | <b>✓</b>                                                 |
|                                                                                                                                          | $\checkmark$        | 2.0                                               | Family income<br>requirement of<br>\$50,000 or less | $\checkmark$                                             |
| HARK DE                                                                                                                                  | <b>✓</b>            | 2.5                                               | Family income<br>requirement of<br>\$50,000 or less | $\checkmark$                                             |
| MSU<br>TEXAS                                                                                                                             | <b>✓</b>            | 2.0                                               | Family income<br>requirement of<br>\$65,000 or less | <b>✓</b>                                                 |
| TEXAS WOMAN'S                                                                                                                            | $\checkmark$        | 2.0                                               | Family income<br>requirement of<br>\$50,000 or less | $\checkmark$                                             |
| MAM<br>MAM<br>MAM<br>MAM<br>MAM<br>MAM<br>MAM<br>MAM<br>MAM<br>MAM                                                                       | $\checkmark$        | 3.5                                               | Based on<br>family income                           | 15<br>SCHOLARSHIPS                                       |
| AUSTIN<br>COLLEGE                                                                                                                        | <b>\</b>            | 3.5                                               | Based on<br>family income                           | 2<br>SCHOLARSHIPS                                        |
| *PROMISE DOLLARS                                                                                                                         |                     | IAL FEES OR THE COSTS O                           |                                                     | REFERENCE GU<br>PORTATION, OR HOUS<br>HOLARSHIP AVAILABI |

#### **Associate Degree Scholarships**