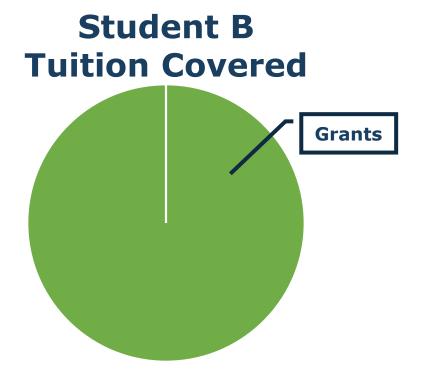

# What does that look like?: Last-Dollar

## **How Aid is Applied:**

- 1. State and/or federal grants
- 2. Other Scholarships
- 3. Promise funds through the college
- 4. Loans (if accepted)