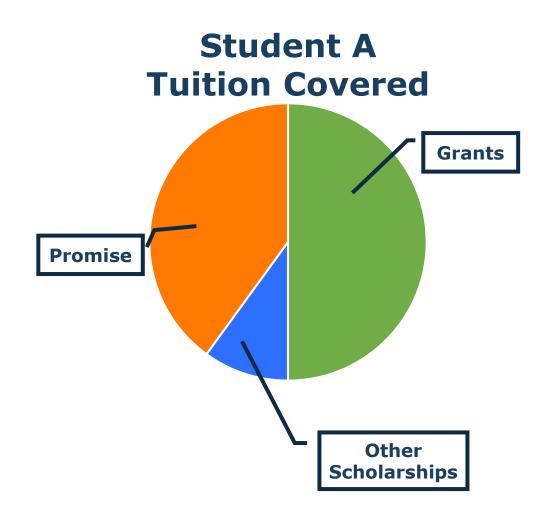

# What does that look like?: Tuition

## **How Aid is Applied:**

- 1. State and/or federal grants
- 2. Other Scholarships
- 3. Promise funds through the college
- 4. Loans (if accepted)