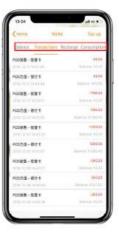

### **HOME PAGE FEATURES: WALLET**

Recharge your card & check your transactions

(Union Pay, Alipay & Wechat Pay)

- 1. Go to "Home" main page
- 2. Tap "Wallet"
- 3. Check "Balance"
- 3. Check "Transactions"
- 4. "Recharge" your card