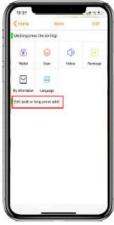

### HOME PAGE FEATURES

There are 6 functions available that can be displayed at the users' home page.

- 1. Tap "Edit" on the upper left
- 2. Tap "Edit" or Long press one of the icons
- 3. "Add/Remove" the customized functions to be displayed at the user's home page