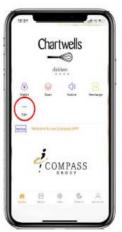

### INFO PAGE FEATURES

Show Company Information, Weekly Menu & Special Theme Days

- 1. Enter "Info" main page
- 2. Check the updates of the school scrolling down the screen (menu, company information, news or special days information)