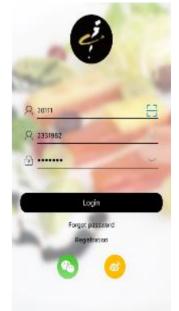

### Step 2: Login

Select school code: 20408

Use your meal card number as a username and insert first time user password: 1234