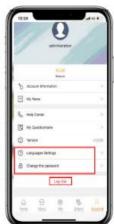

### ACCOUNT PAGE FEATURES

Shift Language, Reset your Password & Log Out

### • Language Setting

Shift to Chinese or English according to users' demands

- Change the Password
- 1. Enter Old Password
- 2. Enter New Password
- 3. Confirm New Password
- 4. Tap Confirm
- Log Out

Uses tap "Log Out" at the account page to exit the APP