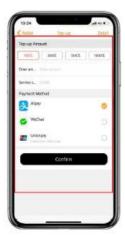

Top-up your card (Union Pay, Alipay & Wechat Pay)

- 1. Go to "Home" main page
- 2. Tap "Recharge"
- 3. Enter "Amount"
- 4. Choose "Payment Method"
- 5. Tap Confirm