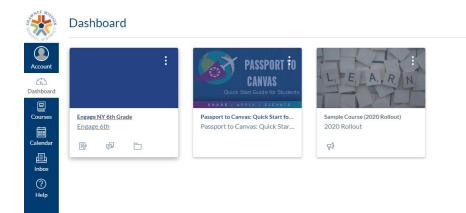

**Step 2:** Log into your Account using your Active Directory/Microsoft login credentials. (Not your Google credentials)

**Step 3:** Locate your courses and navigate the "Dashboard" (Your course tiles will appear on or after the first day of school.)

## Important Steps to Learn about Canvas

Take some time to navigate through your dashboard. Set up a user profile with a picture and update your contact preferences.