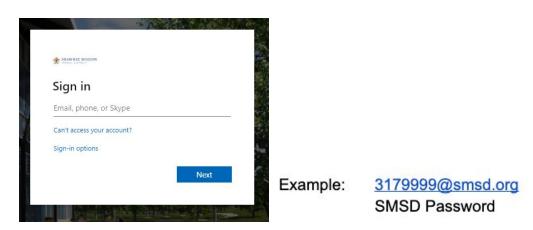

**Step 2:** Log into your Account using your Active Directory/Microsoft login credentials. (Not your Google credentials)

**Step 3:** Locate your courses and navigate the "Dashboard" (Your course tiles will appear on or after the first day of school.)