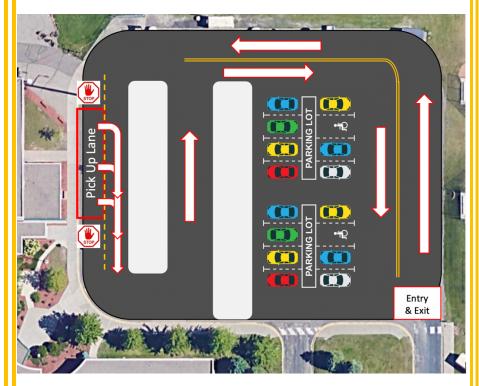

#### Map

### What to do?

- Follow the traffic arrows when you enter the lot.
- Stop along the curb as noted by

#### Pick Up Lane

- Stay in your vehicle.
- A staff member will:
  - o greet you,
  - o take your child's name,
  - o and deliver the iPad to your vehicle.
- Follow the traffic arrows to exit the parking lot.
- Before orientation, follow the instructions to set your passwords.
- Don't forget to write your passwords down.