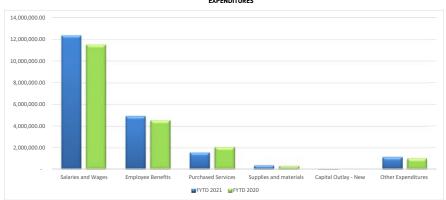

#### **Expenditures**

<u>Personnel Services</u>: As a service provider, staffing is the largest expenditure for the District. Administration continues to look for efficiencies in the cost of staffing while continuing to deliver the same level of service to our students. This is evidenced by our cost per pupil continuing to rank near the lowest in center Ohio.

Retirement/Benefits: Health Insurance expenditures are another major component of these expenditures. Premium rates are influenced by staff enrollment in the plans, claims costs, and industry trends. Renewal rates take effect in December of each year. Contributions to the State Teachers Retirement System (STRS) and School Employee Retirement System (SERS) also impact this line. Ohio Revised Code regulates the percentage of salary that must be contributed to the fund on behalf of District employees.

<u>Purchased Services</u>: This line includes various contracted services such as utilities, legal fees, professional development, data processing and most notably substitute teachers employed by the Educational Service Center of Central Ohio Council of Governments (ESCCO COG). In addition, deductions of state funding by the Ohio Department of Education (ODE) are posted here.

<u>Materials/Supplies</u>: The majority of these expense are for teaching aides, textbooks (electronic and tradition versions), office supplies, maintenance supplies, and transportation fuel. Timing of needed items heavily influences this category.

<u>Capital Outlay</u>: This line includes facility maintenance as well as some technology and equipment services. The majority of these expenditures are supported with Permanent Improvement funds, keeping General Fund expenditures low.

<u>Other Expenditures</u>: ESCCO services for preschool special education needs comprise the majority of the expenditures in this category. That expense is influenced by the number of students served and the type of services needed. Required county auditor and treasurer fees the District pays for the collections of taxes posts to this line. These fees are charged as a percentage of tax revenue collected.

#### EXPENDITURES

|                        |            | % OF   |            | % OF   |
|------------------------|------------|--------|------------|--------|
|                        | FYTD 2021  | TOTAL  | FYTD 2020  | TOTAL  |
| Salaries and Wages     | 12,362,403 | 60.73% | 11,507,083 | 59.25% |
| Employee Benefits      | 4,904,640  | 24.09% | 4,530,607  | 23.33% |
| Purchased Services     | 1,552,046  | 7.62%  | 2,046,546  | 10.54% |
| Supplies and materials | 360,621    | 1.77%  | 320,059    | 1.65%  |
| Capital Outlay         | 39,714     | 0.20%  | 6,300      | 0.03%  |
| Other Expenditures     | 1,138,154  | 5.59%  | 1,009,561  | 5.20%  |
|                        |            |        |            |        |
| GRAND TOTAL            | 20,357,578 |        | 19,420,156 |        |