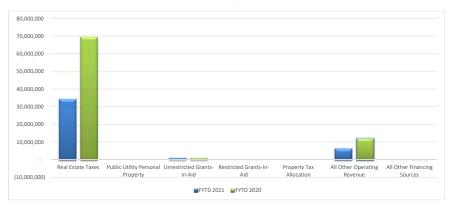

#### Revenue

<u>Real Estate Taxes</u>: Any growth in Real Estate (RE) revenue is generated by new construction and increased collections percentages. The District collects Real Estate revenue in March and August.

<u>Public Utility Personal Property</u>: The primary revenue in this line is made up of personal property utility property tax collections. This is a tax on tangible personal property used in the operations of a public utility company, such as telephone and electric lines. It is commonly referred to a PUPP tax.

<u>Unrestricted Grants-In-Aid</u>: State Foundation Funding continues to reflect the impact of the 2018 - 2019 State Biennium budget, House Bill (HB) 49 due to late approval of the current State Biennium budget, HB 166. HB 166 will keep formula funding flat for the current and succeeding fiscal year. Additional revenue from the State includes funding outside the formula for preschool, other special education services and a marginal amount of student growth. Casino Tax Revenue is also posted in this line. It is typically received in January and August of each year.

<u>Restricted Grants-In-Aid</u>: This is additional State Funding for Career Technical programming and reimbursement for Excess Costs and Catastrophic Aid.

<u>Property Tax Allocation</u>: This line includes Homestead and Rollback (HR) reimbursements received from the State. Reimbursements fluctuate as property valuations and collections fluctuate. Reimbursements are applicable to levies voted and passed prior to November of 2013.

<u>All Other Revenue</u>: Tax Incentive Financing (TIF) revenue, income tax sharing, interest income and various other revenues are posted to this line. Commercial valuations significantly influence TIF revenue. The timing of RE collections, Community Reinvestment Act (CRA) payments, and income tax sharing agreements also influence this category.

#### REVENUES

|                                  |            | % OF   |            | % OF   |
|----------------------------------|------------|--------|------------|--------|
|                                  | FYTD 2021  | TOTAL  | FYTD 2020  | TOTAL  |
| Real Estate Taxes                | 34,465,008 | 82.42% | 69,516,257 | 84.32% |
| Public Utility Personal Property | =          | 0.00%  | -          | 0.00%  |
| Unrestricted Grants-In-Aid       | 966,612    | 2.31%  | 1,031,204  | 1.25%  |
| Restricted Grants-In-Aid         | 18,482     | 0.04%  | 18,482     | 0.02%  |
| Property Tax Allocation          | -          | 0.00%  | -          | 0.00%  |
| All Other Operating Revenue      | 6,367,030  | 15.23% | 11,874,483 | 14.40% |
| All Other Financing Sources      | 469        | 0.00%  | (1,050)    | 0.00%  |
| GRAND TOTAL                      | 41,817,601 |        | 82,439,376 |        |