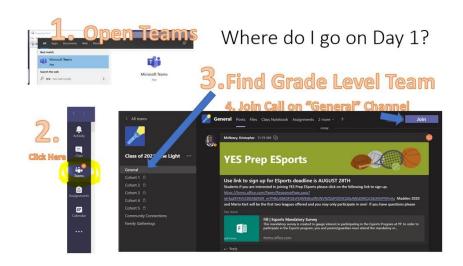

### Join Your Grade Level at 8:30 on Day 1

Watch this video for instructions on how to log on:

http://somup.com/ cYjrDf67d0