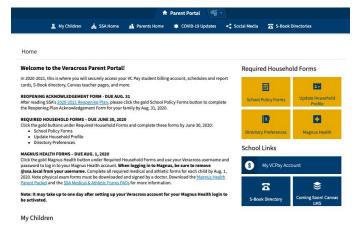

Private information that requires a login is located in the Veracross Parent Portal. To access the Parent Portal, use the blue VERACROSS LOGIN button located on the Home tab of the Parents page and enter your username and password. Once logged in to the Veracross Parent Portal, you can access:

- Your child's Daily Schedule and Report Cards
- S-Book Directory and Directory Preferences
- VC Pay Student Billing Account
- Required Household and Medical Forms
- Canvas Teacher Pages
- Handbooks, Policies and more!