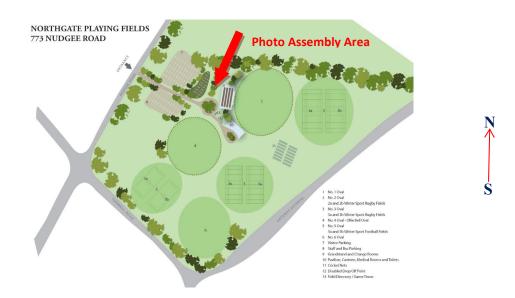

## Due to COVID restrictions, 15C and 15B will have their photo taken AFTER the 15B game.

**Please arrive five minutes before your photo time in your full playing uniform. No insert photos will be taken.** Players and coaches please assemble in the area behind the hill north of the grandstand where the photographers can easily see you and speak with you.