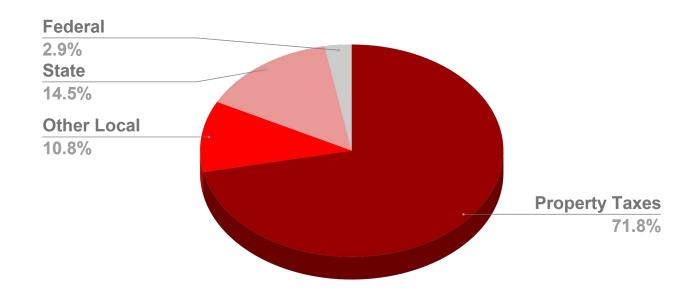

## Operating Fund Direct Revenue by Source

# Budget to Budget Comparison FY20 to FY21 - All Direct Revenue

|                | 2019-2020     | 2020-2021     | Increase/(Decrease) |
|----------------|---------------|---------------|---------------------|
| Property Taxes | \$74,217,800  | \$74,482,900  | 0.4%                |
| Other Local    | \$12,341,195  | \$11,066,660  | (10.3%)             |
| State          | \$16,897,300  | \$16,845,109  | (0.3%)              |
| Federal        | \$2,630,801   | \$2,921,311   | 11.0%               |
| Totals         | \$106,087,096 | \$105,315,980 | (0.7%)              |