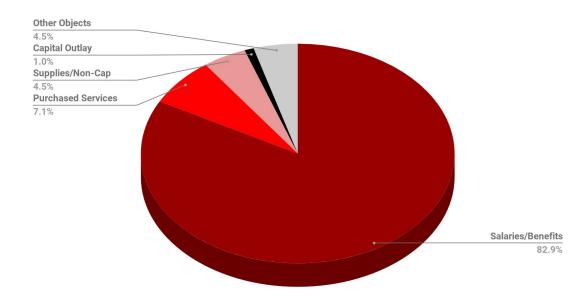

## **Expenditures Overview**

- The Illinois State Board of Education classifies expenditures using the following categories:
  - Salaries
  - Benefits
  - Purchased Services
  - Supplies/Non-Capital Equipment
  - Capital Outlay
  - Other (Tuition, Dues, Fees, Contingencies)

# Budget to Budget Comparison FY20 to FY21 - Operating Fund Direct Expenditures

|                            | 2019-2020     | 2020-2021     | Increase/(Decrease) |
|----------------------------|---------------|---------------|---------------------|
| Salaries/Benefits          | \$76,811,834  | \$77,763,715  | 1.2%                |
| Purchased Services         | \$11,744,675  | \$11,534,022  | (1.8%)              |
| Supplies/Non-Cap Equipment | \$6,282,556   | \$6,069,516   | (3.4%)              |
| Capital Outlay             | \$872,752     | \$1,578,073   | 80.8%               |
| Other Objects              | \$4,361,925   | \$4,929,697   | 13.0%               |
| Totals                     | \$100,073,742 | \$101,875,023 | 1.8%                |