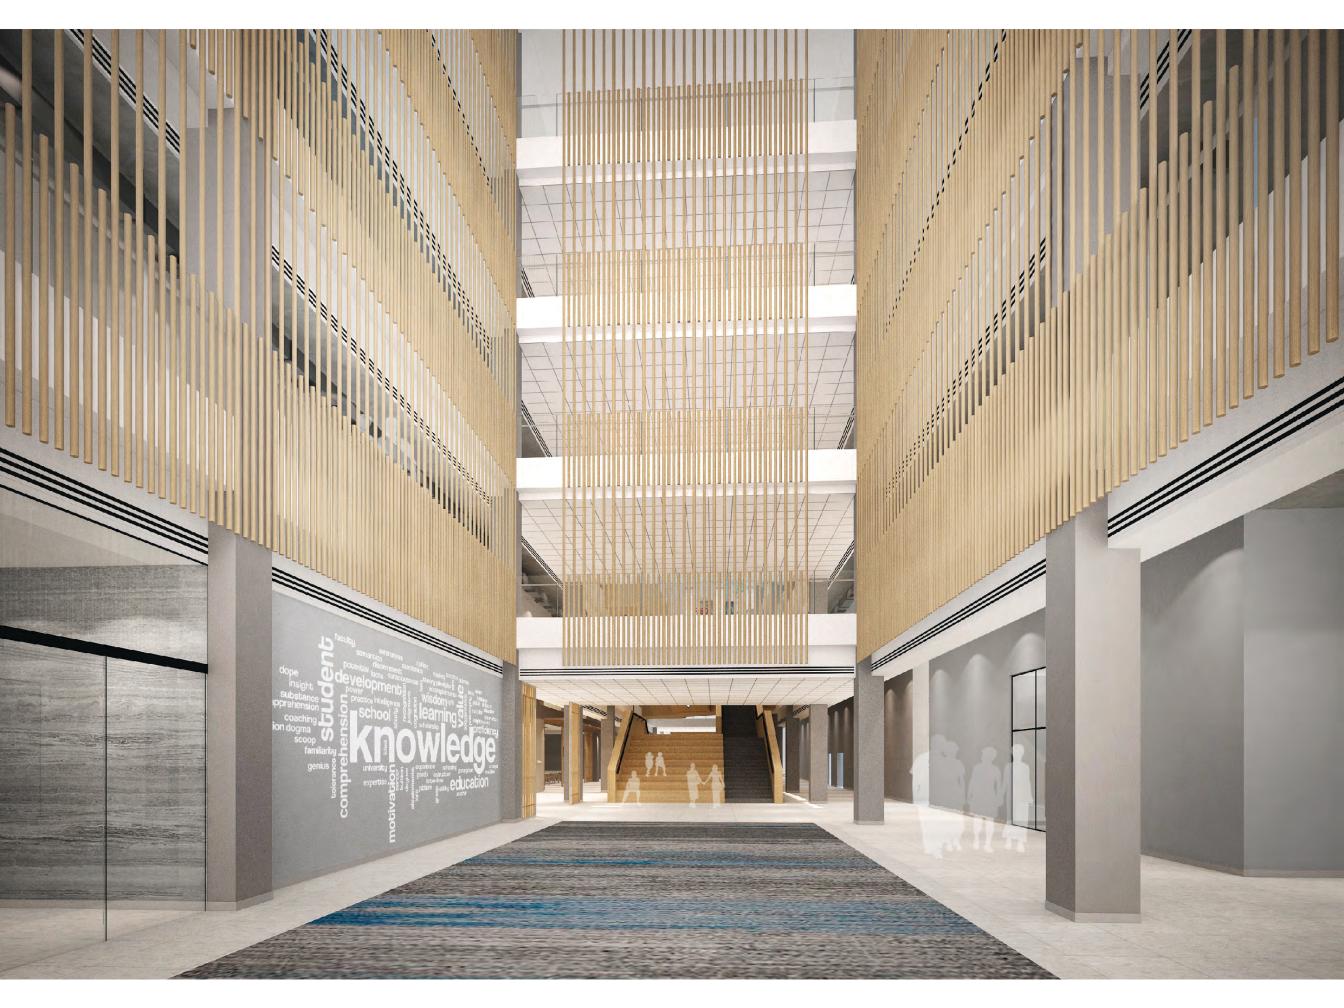

# HIS

# BAIMA LAKE CAMPUS HANGZHOU-CHINA

SCHEMATIC DESIGN PRESENTATION 21 APRIL 2020





#### **MAIN CAMPUS**

- PUBLIC AREA
- HIGH SCHOOL
- MIDDLE SCHOOL
- LOWER SCHOOL





#### **ADMINISTRATIVE OFFICES**



#### **ADMINISTRATIVE OFFICES**



#### **CAFETERIA**



#### **SWIMMING POOL & LOCKERS**



#### **PUBLIC TOILET**







# MUSIC CLASSROOM (125 sq.m.) | PRACTICE ROOM (13 sq.m.) | 1800 | 5100 | 1100 | 1800 | 17200 | 1800 | 1000 | 1800 | 1000 | 1800 | 1800 | 1800 | 1800 | 1800 | 1800 | 1800 | 1800 | 1800 | 1800 | 1800 | 1800 | 1800 | 1800 | 1800 | 1800 | 1800 | 1800 | 1800 | 1800 | 1800 | 1800 | 1800 | 1800 | 1800 | 1800 | 1800 | 1800 | 1800 | 1800 | 1800 | 1800 | 1800 | 1800 | 1800 | 1800 | 1800 | 1800 | 1800 | 1800 | 1800 | 1800 | 1800 | 1800 | 1800 | 1800 | 1800 | 1800 | 1800 | 1800 | 1800 | 1800 | 1800 | 1800 | 1800 | 1800 | 1800 | 1800 | 1800 | 1800 | 1800 | 1800 | 1800 | 1800 | 1800 | 1800 | 1800 | 1800 | 1800 | 1800 | 1800 | 1800 | 1800 | 1800