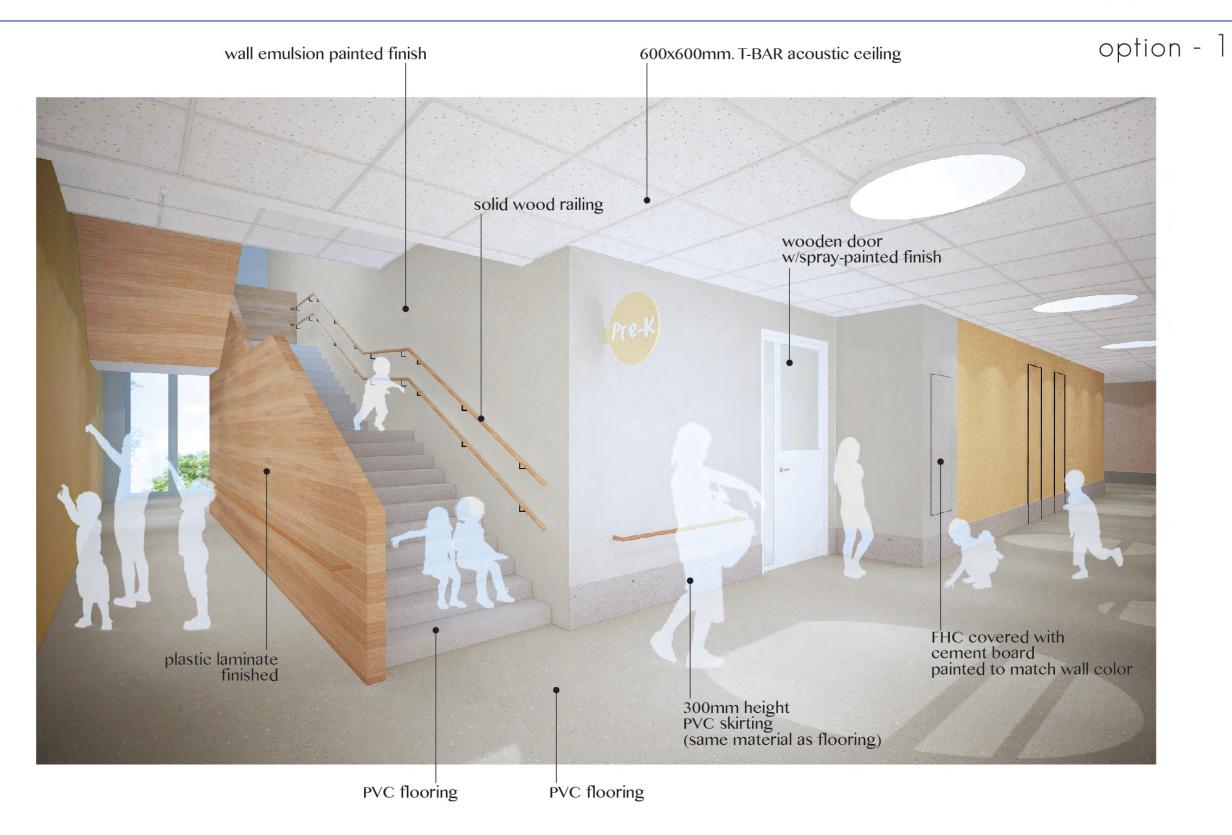

| 1800 | 1800 | 1800 | 1800 | 1800 | 1800 | 1800 | 1800 |

#### **BLACK BOX & MUSIC ROOM**







#### **HIGH SCHOOL LIBRARY & CAFE**



#### **HIGH SCHOOL LIBRARY & CAFE**



#### **HIGH SCHOOL GYM**



## **SOCIAL AREA**

high school



#### **TYPICAL CLASSROOM**

high school



## **SCIENCE LAB**

high school





#### **MAIN CAMPUS**

- PUBLIC AREA
- HIGH SCHOOL
- MIDDLE SCHOOL
- LOWER SCHOOL

#### **TYPICAL CLASSROOM**

middle school



#### **LOWER SCHOOL GYM & INDOOR PLAYGROUND**



#### **LIBRARY**

lower school



#### **TYPICAL CLASSROOM**

lower school





# **EARLY CHILHOOD EDUCATION (ECE)**

#### **INDOOR PLAYGROUND**

public area



#### **INDOOR PLAYGROUND**

public area



#### **ECE CAFETERIA**



#### **ECE LIBRARY**



#### **ECE GYM**



#### TYP. CLASSROOM CORRIDOR



#### TYP. CLASSROOM CORRIDOR



#### **ECE TYPICAL CLASSROOM**