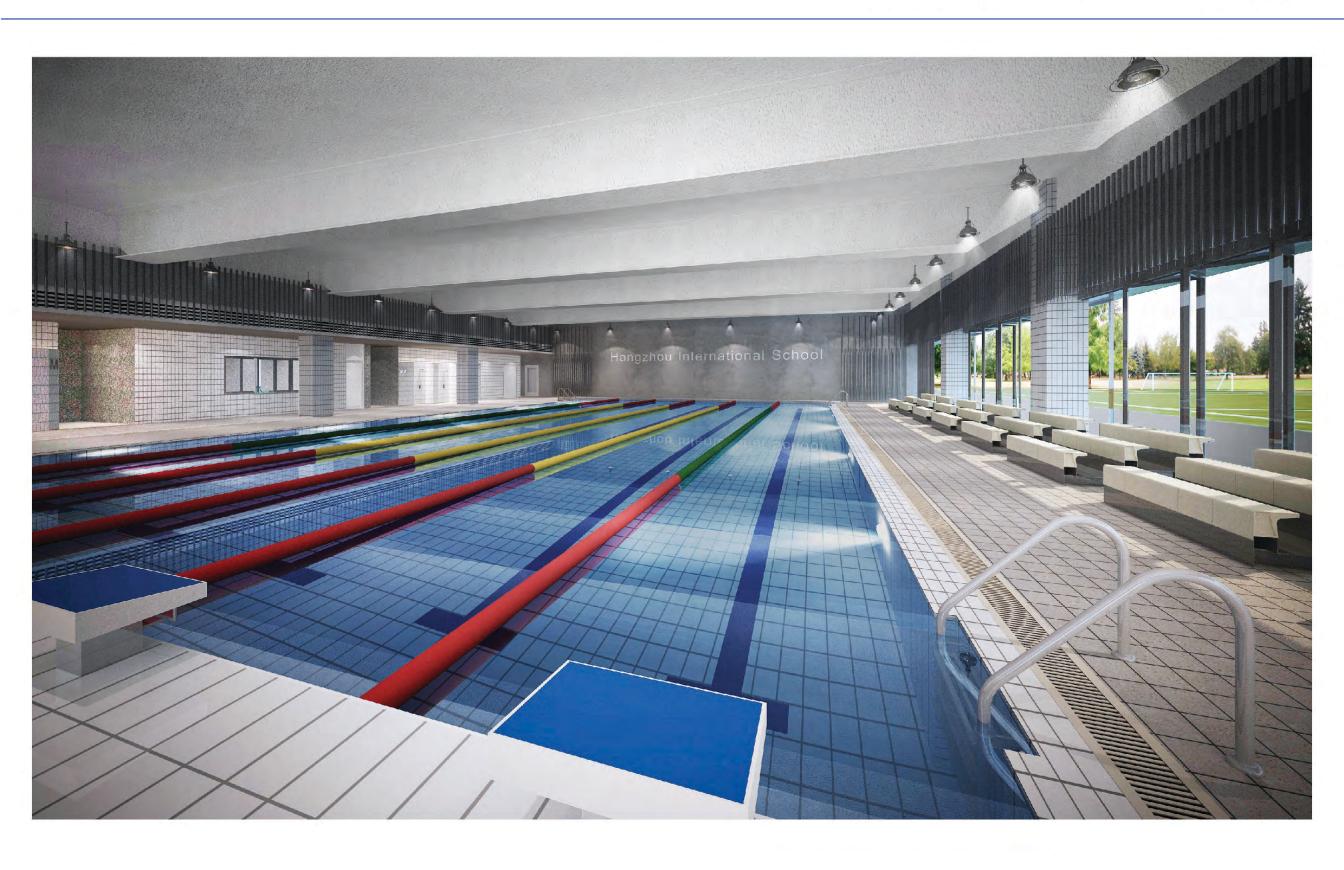

# HIS

# BAIMA LAKE CAMPUS HANGZHOU-CHINA

SCHEMATIC DESIGN PRESENTATION 21 APRIL 2020





#### **MAIN CAMPUS**

- PUBLIC AREA
- HIGH SCHOOL
- MIDDLE SCHOOL
- LOWER SCHOOL





#### **ADMINISTRATIVE OFFICES**



#### **ADMINISTRATIVE OFFICES**



#### **CAFETERIA**



#### **SWIMMING POOL & LOCKERS**



#### **PUBLIC TOILET**







# MUSIC CLASSROOM (125 sq.m.) | PRACTICE ROOM (13 sq.m.) | 1800 | 5100 | 1100 | 1800 | 17200 | 1800 | 1000 | 1800 | 1000 | 1800 | 1800 | 1800 | 1800 | 1800 | 1800 | 1800 | 1800 | 1800 | 1800 | 1800 | 1800 | 1800 | 1800 | 1800 | 1800 | 1800 | 1800 | 1800 | 1800 | 1800 | 1800 | 1800 | 1800 | 1800 | 1800 | 1800 | 1800 | 1800 | 1800 | 1800 | 1800 | 1800 | 1800 | 1800 | 1800 | 1800 | 1800 | 1800 | 1800 | 1800 | 1800 | 1800 | 1800 | 1800 | 1800 | 1800 | 1800 | 1800 | 1800 | 1800 | 1800 | 1800 | 1800 | 1800 | 1800 | 1800 | 1800 | 1800 | 1800 | 1800 | 1800 | 1800 | 1800 | 1800 | 1800 | 1800 | 1800 | 1800 | 1800 | 1800 | 1800 | 1800 | 1800 | 1800 | 1800 | 1800 | 1800 | 1800 | 1800 | 1800 | 1800 | 1800 | 1800 | 1800 | 1800 | 1800 | 1800 | 1800 | 1800 | 1800 | 1800 | 1