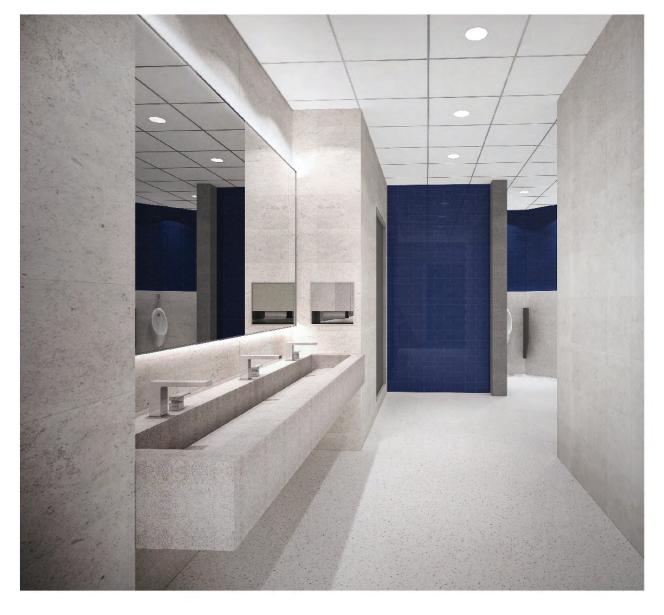

# HIS

# BAIMA LAKE CAMPUS HANGZHOU-CHINA

SCHEMATIC DESIGN PRESENTATION 21 APRIL 2020





#### **MAIN CAMPUS**

- PUBLIC AREA
- HIGH SCHOOL
- MIDDLE SCHOOL
- LOWER SCHOOL





#### **ADMINISTRATIVE OFFICES**



#### **ADMINISTRATIVE OFFICES**



#### **CAFETERIA**



#### **SWIMMING POOL & LOCKERS**



#### **PUBLIC TOILET**







# MUSIC CLASSROOM (125 sq.m.) | PRACTICE ROOM (13 sq.m.) | 1800 | 5100 | 1100 | 1800 | 17200 | 1800 | 1000 | 1800 | 1000 | 1800 | 1800 | 1800 | 1800 | 1800 | 1800 | 1800 | 1800 | 1800 | 1800 | 1800 | 1800 | 1800 | 1800 | 1800 | 1800 | 1800 | 1800 | 1800 | 1800 | 1800 | 1800 | 1800 | 1800 | 1800 | 1800 | 1800 | 1800 | 1800 | 1800 | 1800 | 1800 | 1800 | 1800 | 1800 | 1800 | 1800 | 1800 | 1800 | 1800 | 1800 | 1800 | 1800 | 1800 | 1800 | 1800 | 1800 | 1800 | 1800 | 1800 | 1800 | 1800 | 1800 | 1800 | 1800 | 1800 | 1800 | 1800 | 1800 | 1800 | 1800 | 1800 | 1800 | 1800 | 1800 | 1800 | 1800 | 1800 | 1800 | 1800 | 1800 | 1800 | 1800 | 1800 | 1800 | 1800 | 1800 | 1800 | 1800 | 1800 | 1800 | 1800 | 1800 | 1800 | 1800 | 1800 | 1800 | 1800 | 1800 | 1800 | 1800 | 1800 | 1800 | 1800 | 1800 | 1800 |