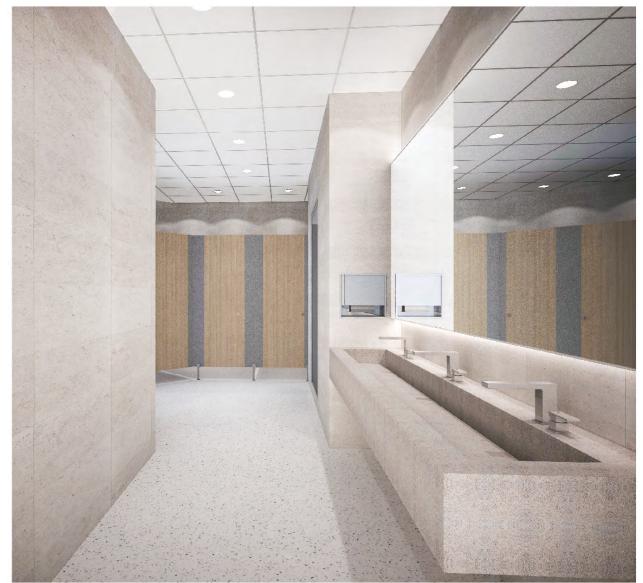

# HIS

# BAIMA LAKE CAMPUS HANGZHOU-CHINA

SCHEMATIC DESIGN PRESENTATION 21 APRIL 2020





#### **MAIN CAMPUS**

- PUBLIC AREA
- HIGH SCHOOL
- MIDDLE SCHOOL
- LOWER SCHOOL





#### **ADMINISTRATIVE OFFICES**



#### **ADMINISTRATIVE OFFICES**



#### **CAFETERIA**



#### **SWIMMING POOL & LOCKERS**



#### **PUBLIC TOILET**







# MUSIC CLASSROOM (125 sq.m.) | PRACTICE ROOM (13 sq.m.) | 1800 | 5100 | 1100 | 1800 | 17200 | 1800 | 1000 | 1800 | 1000 | 1800 | 1800 | 1800 | 1800 | 1800 | 1800 | 1800 | 1800 | 1800 | 1800 | 1800 | 1800 | 1800 | 1800 | 1800 | 1800 | 1800 | 1800 | 1800 | 1800 | 1800 | 1800 | 1800 | 1800 | 1800 | 1800 | 1800 | 1800 | 1800 | 1800 | 1800 | 1800 | 1800 | 1800 | 1800 | 1800 | 1800 | 1800 | 1800 | 1800 | 1800 | 1800 | 1800 | 1800 | 1800 | 1800 | 1800 | 1800 | 1800 | 1800 | 1800 | 1800 | 1800 | 1800 | 1800 | 1800 | 1800 | 1800 | 1800 | 1800 | 1800 | 1800 | 1800 | 1800 | 1800 | 1800 | 1800 | 1800 | 1800 | 1800 | 1800 | 1800 | 1800 | 1800 | 1800 | 1800 | 1800 | 1800 | 1800 | 1800 | 1800 | 1800 | 1800 | 1800 | 1800 | 1800 | 1800 | 1800 | 1800 | 1800 | 1800 | 1800 | 1800 | 1800 | 1800 | 1800 | 1