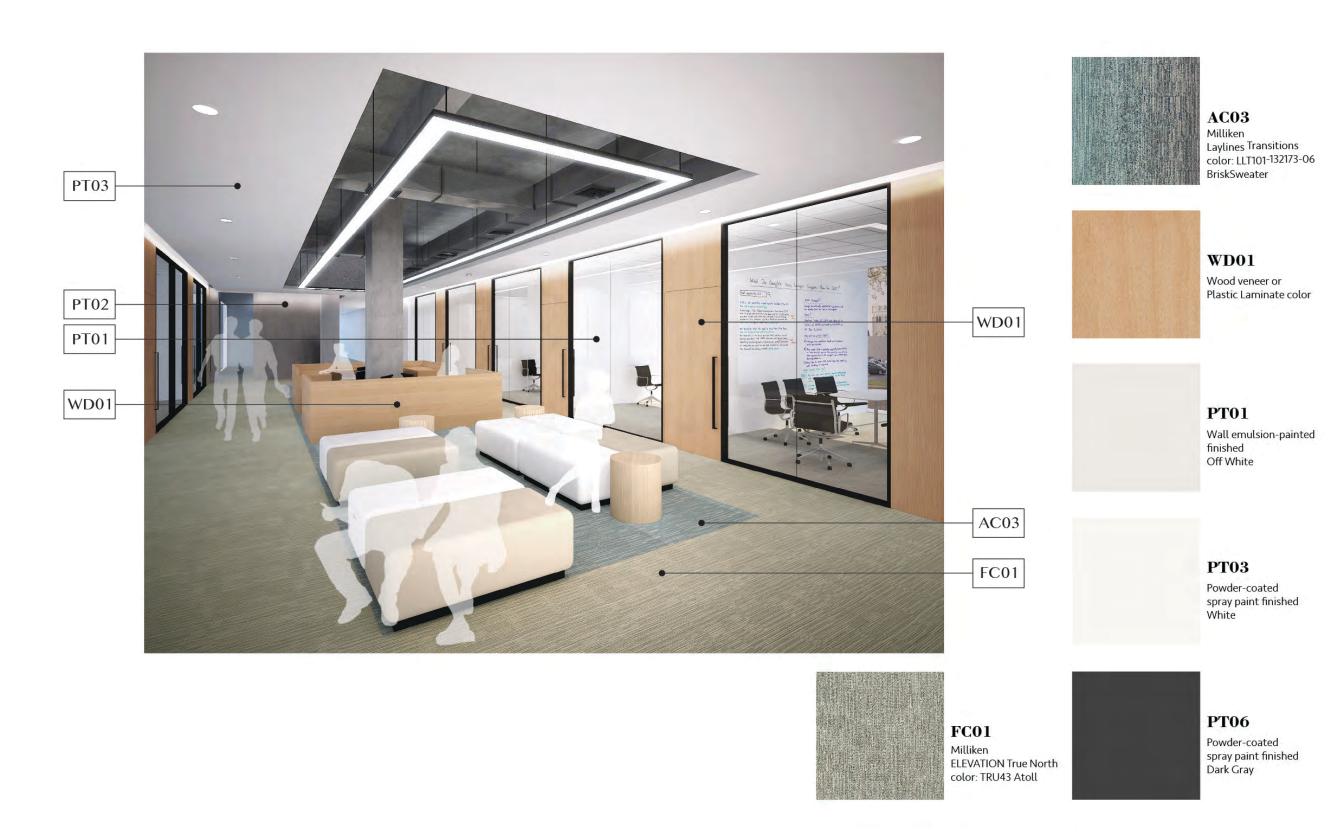

# HIS

# BAIMA LAKE CAMPUS HANGZHOU-CHINA

SCHEMATIC DESIGN PRESENTATION 21 APRIL 2020





#### **MAIN CAMPUS**

- PUBLIC AREA
- HIGH SCHOOL
- MIDDLE SCHOOL
- LOWER SCHOOL





#### **ADMINISTRATIVE OFFICES**



#### **ADMINISTRATIVE OFFICES**



#### **CAFETERIA**



#### **SWIMMING POOL & LOCKERS**



#### **PUBLIC TOILET**







# MUSIC CLASSROOM (125 sq.m.) | PRACTICE ROOM (13 sq.m.) | 1800 | 5100 | 1100 | 1800 | 17200 | 1800 | 1000 | 1800 | 1000 | 1800 | 1800 | 1800 | 1800 | 1800 | 1800 | 1800 | 1800 | 1800 | 1800 | 1800 | 1800 | 1800 | 1800 | 1800 | 1800 | 1800 | 1800 | 1800 | 1800 | 1800 | 1800 | 1800 | 1800 | 1800 | 1800 | 1800 | 1800 | 1800 | 1800 | 1800 | 1800 | 1800 | 1800 | 1800 | 1800 | 1800 | 1800 | 1800 | 1800 | 1800 | 1800 | 1800 | 1800 | 1800 | 1800 | 1800 | 1800 | 1800 | 1800 | 1800 | 1800 | 1800 | 1800 | 1800 | 1800 | 1800 | 1800 | 1800 | 1800 | 1800 | 1800 | 1800 | 1800 | 1800 | 1800 | 1800 | 1800 | 1800 | 1800 | 1800 | 1800 | 1800 | 1800 | 1800 | 1800 | 1800 | 1800 | 1800 | 1800 | 1800 | 1800 | 1800 | 1800 |