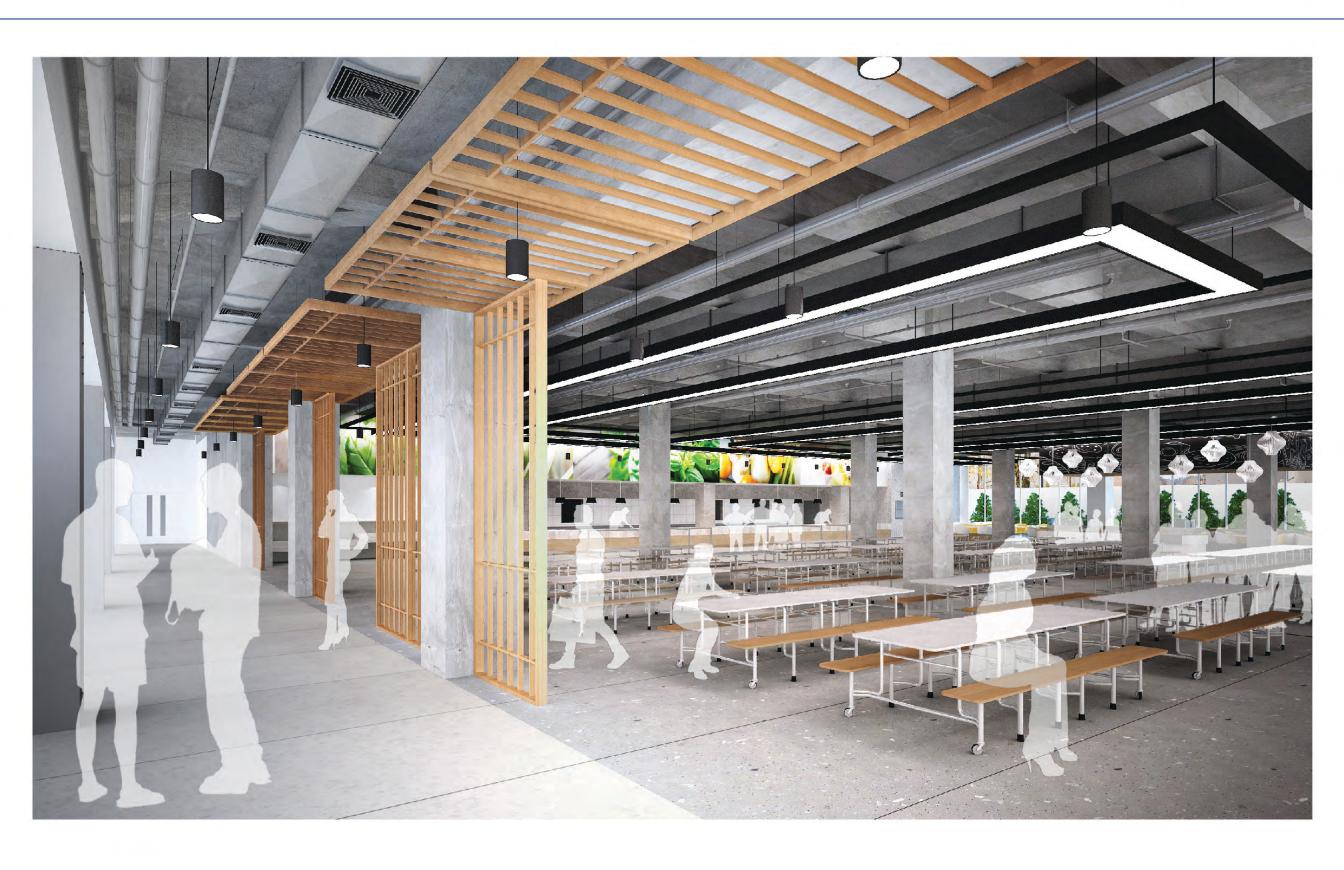

# HIS

# BAIMA LAKE CAMPUS HANGZHOU-CHINA

SCHEMATIC DESIGN PRESENTATION 21 APRIL 2020





#### **MAIN CAMPUS**

- PUBLIC AREA
- HIGH SCHOOL
- MIDDLE SCHOOL
- LOWER SCHOOL





#### **ADMINISTRATIVE OFFICES**



#### **ADMINISTRATIVE OFFICES**



#### **CAFETERIA**



#### **SWIMMING POOL & LOCKERS**



#### **PUBLIC TOILET**







# MUSIC CLASSROOM (125 sq.m.) | PRACTICE ROOM (13 sq.m.) | 1800 | 5100 | 1100 | 1800 | 17200 | 1800 | 1000 | 1800 | 1000 | 1800 | 1800 | 1800 | 1800 | 1800 | 1800 | 1800 | 1800 | 1800 | 1800 | 1800 | 1800 | 1800 | 1800 | 1800 | 1800 | 1800 | 1800 | 1800 | 1800 | 1800 | 1800 | 1800 | 1800 | 1800 | 1800 | 1800 | 1800 | 1800 | 1800 | 1800 | 1800 | 1800 | 1800 | 1800 | 1800 | 1800 | 1800 | 1800 | 1800 | 1800 | 1800 | 1800 | 1800 | 1800 | 1800 | 1800 | 1800 | 1800 | 1800 | 1800 | 1800 | 1800 | 1800 | 1800 | 1800 | 1800 | 1800 | 1800 | 1800 | 1800 | 1800 | 1800 | 1800 | 1800 | 1800 | 1800 | 1800 | 1800 | 1800 | 1800 | 1800 | 1800 | 1800 | 1800 | 1800 | 1800 | 1800 | 1800 | 1800 | 1800 | 1800 | 1800 | 1800 | 1800 | 1800 | 1800 |