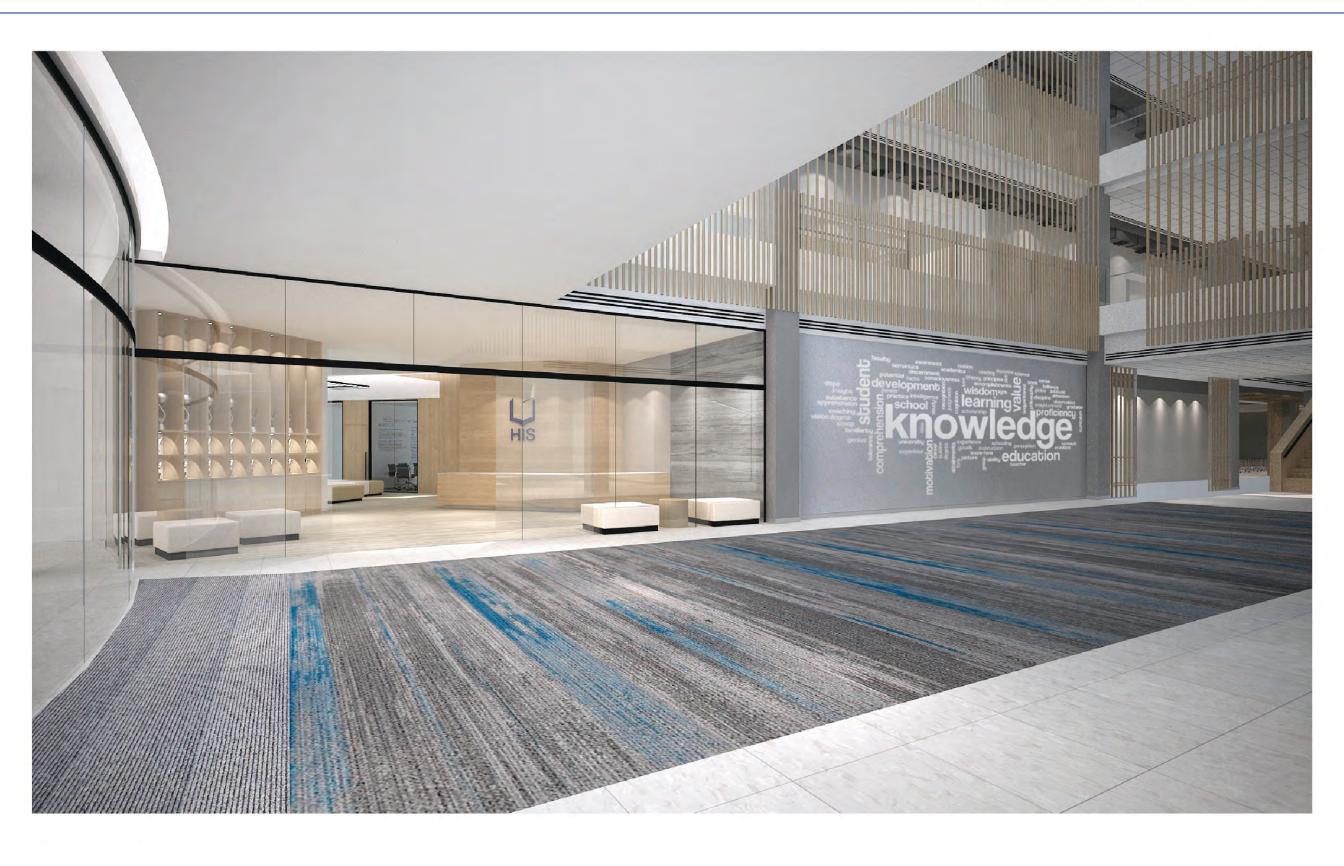

# HIS

# BAIMA LAKE CAMPUS HANGZHOU-CHINA

SCHEMATIC DESIGN PRESENTATION 21 APRIL 2020





#### **MAIN CAMPUS**

- PUBLIC AREA
- HIGH SCHOOL
- MIDDLE SCHOOL
- LOWER SCHOOL





#### **ADMINISTRATIVE OFFICES**



#### **ADMINISTRATIVE OFFICES**



#### **CAFETERIA**



#### **SWIMMING POOL & LOCKERS**



#### **PUBLIC TOILET**







# MUSIC CLASSROOM (125 sq.m.) | PRACTICE ROOM (13 sq.m.) | 1800 | 5100 | 1100 | 1800 | 17200 | 1800 | 1000 | 1800 | 1000 | 1800 | 1800 | 1800 | 1800 | 1800 | 1800 | 1800 | 1800 | 1800 | 1800 | 1800 | 1800 | 1800 | 1800 | 1800 | 1800 | 1800 | 1800 | 1800 | 1800 | 1800 | 1800 | 1800 | 1800 | 1800 | 1800 | 1800 | 1800 | 1800 | 1800 | 1800 | 1800 | 1800 | 1800 | 1800 | 1800 | 1800 | 1800 | 1800 | 1800 | 1800 | 1800 | 1800 | 1800 | 1800 | 1800 | 1800 | 1800 | 1800 | 1800 | 1800 | 1800 | 1800 | 1800 | 1800 | 1800 | 1800 | 1800 | 1800 | 1800 | 1800 | 1800 | 1800 | 1800 | 1800 | 1800 | 1800 | 1800 | 1800 | 1800 | 1800 | 1800 | 1800 | 1800 | 1800 | 1800 | 1800 | 1800 | 1800 |