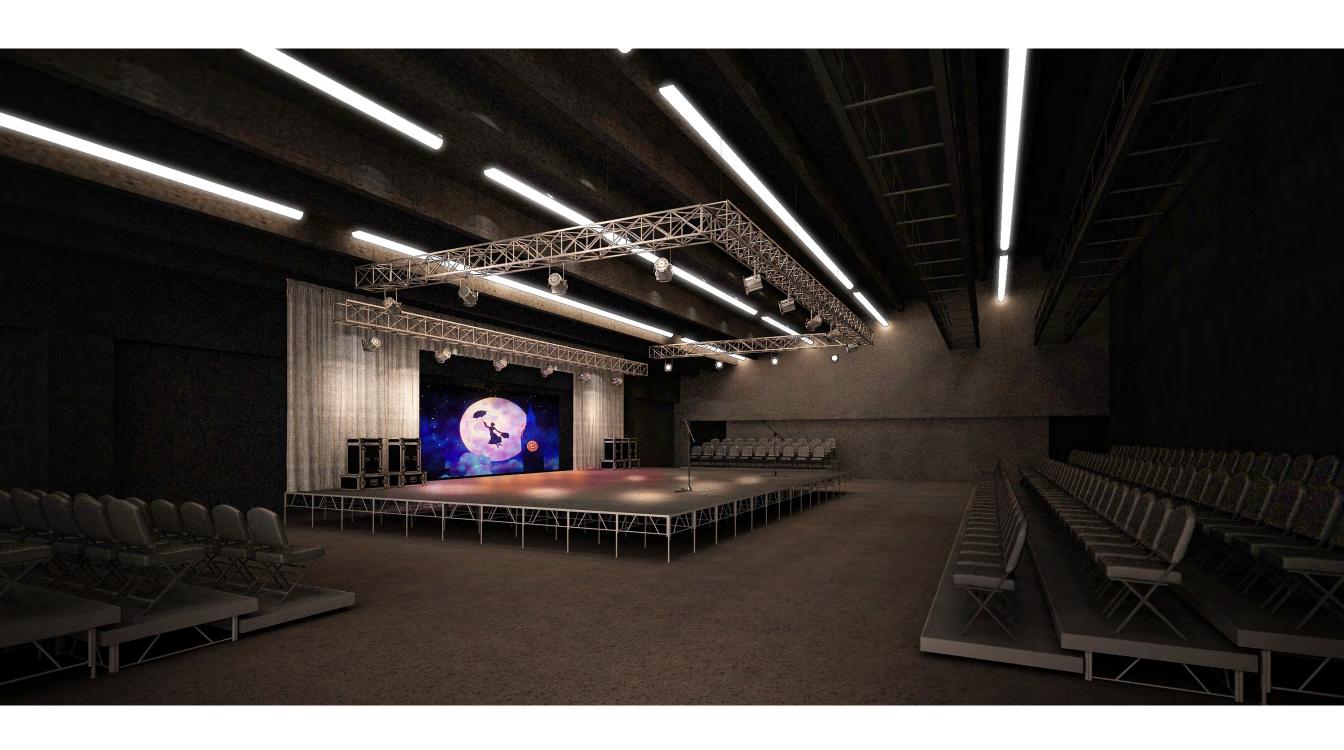

# HIS

# BAIMA LAKE CAMPUS HANGZHOU-CHINA

SCHEMATIC DESIGN PRESENTATION 21 APRIL 2020





#### **MAIN CAMPUS**

- PUBLIC AREA
- HIGH SCHOOL
- MIDDLE SCHOOL
- LOWER SCHOOL





#### **ADMINISTRATIVE OFFICES**



#### **ADMINISTRATIVE OFFICES**



#### **CAFETERIA**



#### **SWIMMING POOL & LOCKERS**



#### **PUBLIC TOILET**







# MUSIC CLASSROOM (125 sq.m.) | PRACTICE ROOM (13 sq.m.) | 1800 | 5100 | 1100 | 1800 | 17200 | 1800 | 1000 | 1800 | 1000 | 1800 | 1800 | 1800 | 1800 | 1800 | 1800 | 1800 | 1800 | 1800 | 1800 | 1800 | 1800 | 1800 | 1800 | 1800 | 1800 | 1800 | 1800 | 1800 | 1800 | 1800 | 1800 | 1800 | 1800 | 1800 | 1800 | 1800 | 1800 | 1800 | 1800 | 1800 | 1800 | 1800 | 1800 | 1800 | 1800 | 1800 | 1800 | 1800 | 1800 | 1800 | 1800 | 1800 | 1800 | 1800 | 1800 | 1800 | 1800 | 1800 | 1800 | 1800 | 1800 | 1800 | 1800 | 1800 | 1800 | 1800 | 1800 | 1800 | 1800 | 1800 | 1800 | 1800 | 1800 | 1800 | 1800 | 1800 | 1800 | 1800 | 1800 | 1800 | 1800 | 1800 | 1800 | 1800 | 1800 | 1800 | 1800 | 1800 | 1800 | 1800 | 1800 | 1800 | 1800 | 1800 | 1800 | 1800 | 1800 | 1800 | 1800 | 1800 | 1800 | 1800 | 1800 | 1800 | 1800 | 180