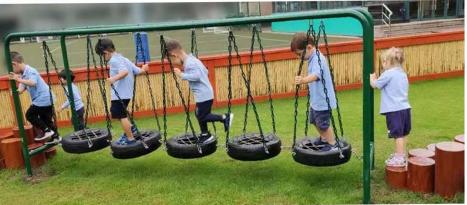

# HIS

# BAIMA LAKE CAMPUS HANGZHOU-CHINA

SCHEMATIC DESIGN PRESENTATION 21 APRIL 2020





#### **MAIN CAMPUS**

- PUBLIC AREA
- HIGH SCHOOL
- MIDDLE SCHOOL
- LOWER SCHOOL





#### **ADMINISTRATIVE OFFICES**



#### **ADMINISTRATIVE OFFICES**



#### **CAFETERIA**



#### **SWIMMING POOL & LOCKERS**



#### **PUBLIC TOILET**







# MUSIC CLASSROOM (125 sq.m.) | PRACTICE ROOM (13 sq.m.) | 1800 | 5100 | 1100 | 1800 | 17200 | 1800 | 1000 | 1800 | 1000 | 1800 | 1800 | 1800 | 1800 | 1800 | 1800 | 1800 | 1800 | 1800 | 1800 | 1800 | 1800 | 1800 | 1800 | 1800 | 1800 | 1800 | 1800 | 1800 | 1800 | 1800 | 1800 | 1800 | 1800 | 1800 | 1800 | 1800 | 1800 | 1800 | 1800 | 1800 | 1800 | 1800 | 1800 | 1800 | 1800 | 1800 | 1800 | 1800 | 1800 | 1800 | 1800 | 1800 | 1800 | 1800 | 1800 | 1800 | 18