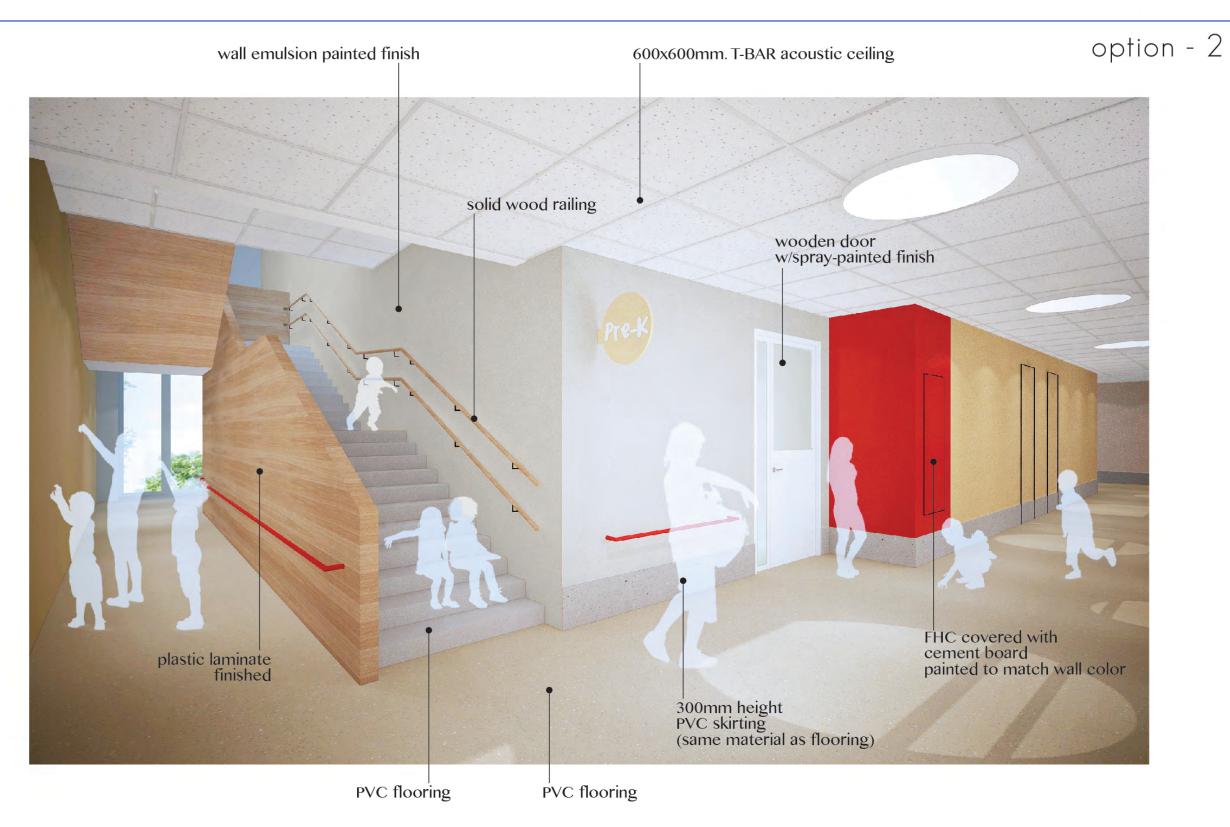

800 | 1800 | 1800 | 1800 |

#### **BLACK BOX & MUSIC ROOM**







#### **HIGH SCHOOL LIBRARY & CAFE**



#### **HIGH SCHOOL LIBRARY & CAFE**



#### **HIGH SCHOOL GYM**



## **SOCIAL AREA**

high school



#### **TYPICAL CLASSROOM**

high school



## **SCIENCE LAB**

high school





#### **MAIN CAMPUS**

- PUBLIC AREA
- HIGH SCHOOL
- MIDDLE SCHOOL
- LOWER SCHOOL

#### **TYPICAL CLASSROOM**

middle school



#### **LOWER SCHOOL GYM & INDOOR PLAYGROUND**



#### **LIBRARY**

lower school



#### **TYPICAL CLASSROOM**

lower school





# **EARLY CHILHOOD EDUCATION (ECE)**

#### **INDOOR PLAYGROUND**

public area



#### **INDOOR PLAYGROUND**

public area



#### **ECE CAFETERIA**



#### **ECE LIBRARY**



#### **ECE GYM**



#### TYP. CLASSROOM CORRIDOR



#### TYP. CLASSROOM CORRIDOR



#### **ECE TYPICAL CLASSROOM**