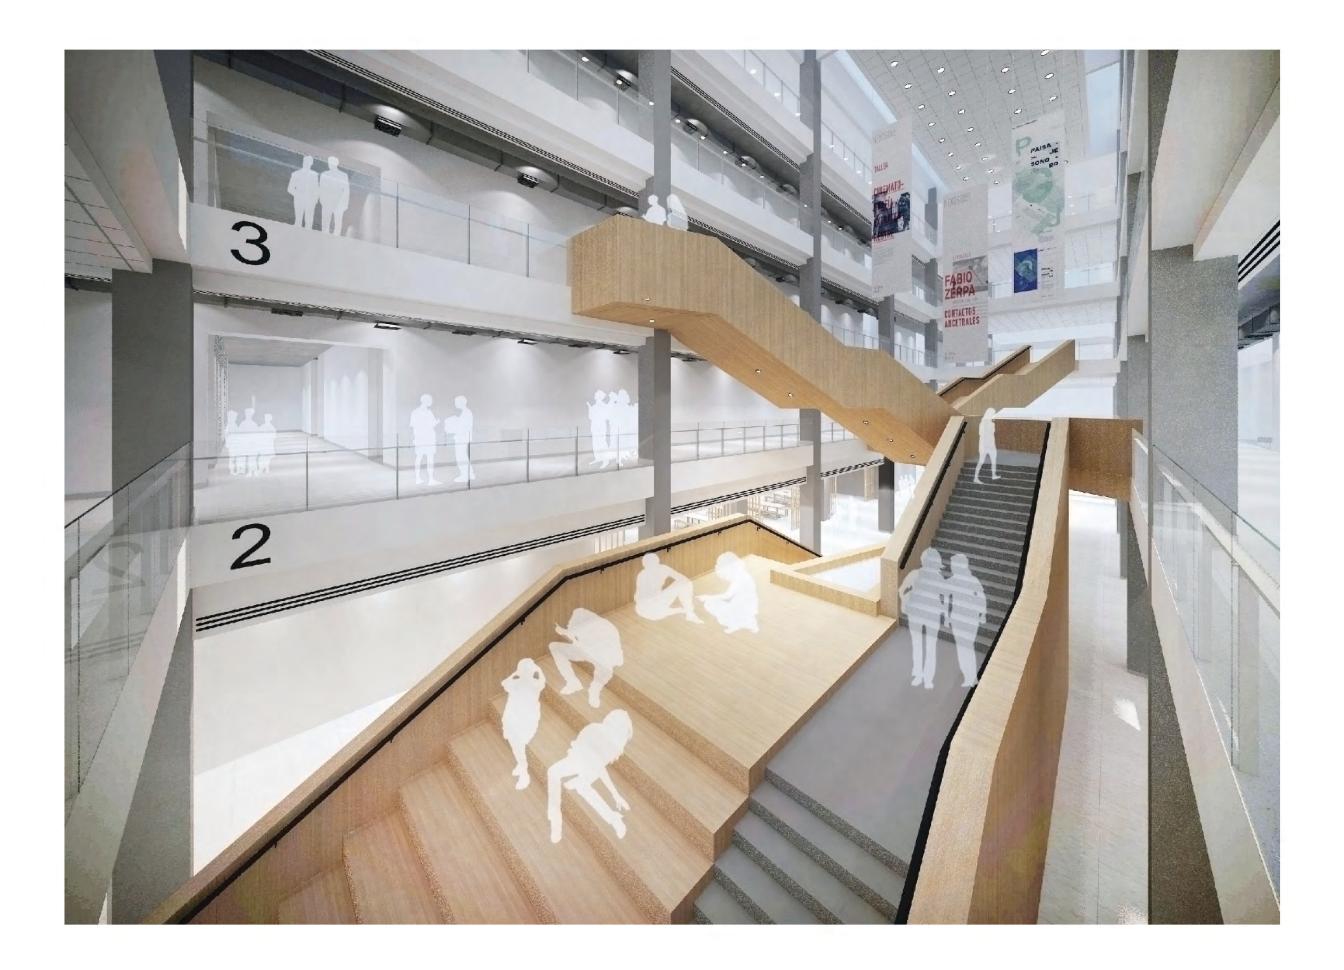

# HIS

# BAIMA LAKE CAMPUS HANGZHOU-CHINA

SCHEMATIC DESIGN PRESENTATION 21 APRIL 2020





#### **MAIN CAMPUS**

- PUBLIC AREA
- HIGH SCHOOL
- MIDDLE SCHOOL
- LOWER SCHOOL





#### **ADMINISTRATIVE OFFICES**



#### **ADMINISTRATIVE OFFICES**



#### **CAFETERIA**



#### **SWIMMING POOL & LOCKERS**



#### **PUBLIC TOILET**







# MUSIC CLASSROOM (125 sq.m.) | PRACTICE ROOM (13 sq.m.) | 1800 | 5100 | 1100 | 1800 | 17200 | 1800 | 1000 | 1800 | 1000 | 1800 | 1800 | 1800 | 1800 | 1800 | 1800 | 1800 | 1800 | 1800 | 1800 | 1800 | 1800 | 1800 | 1800 | 1800 | 1800 | 1800 | 1800 | 1800 | 1800 | 1800 | 1800 | 1800 | 1800 | 1800 | 1800 | 1800 | 1800 | 1800 | 1800 | 1800 | 1800 | 1800 | 1800 | 1800 | 1800 | 1800 | 1800 | 1800 | 1800 | 1800 | 1800 | 1800 | 1800 | 1800 | 1800 | 1800 | 1800 | 1800 | 1800 | 1800 | 1800 | 1800 | 1800 | 1800 | 1800 | 1800 | 1800 | 1800 | 1800 | 1800 | 1800 | 1800 | 1800 | 1800 | 1800 | 1800 | 1800 | 1800 | 1800 | 1800 | 1800 | 1800 | 1800 |