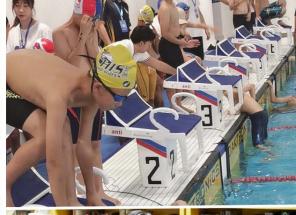

# HIS

# BAIMA LAKE CAMPUS HANGZHOU-CHINA

SCHEMATIC DESIGN PRESENTATION 21 APRIL 2020





#### **MAIN CAMPUS**

- PUBLIC AREA
- HIGH SCHOOL
- MIDDLE SCHOOL
- LOWER SCHOOL





#### **ADMINISTRATIVE OFFICES**



#### **ADMINISTRATIVE OFFICES**



#### **CAFETERIA**



#### **SWIMMING POOL & LOCKERS**



#### **PUBLIC TOILET**







# MUSIC CLASSROOM (125 sq.m.) | PRACTICE ROOM (13 sq.m.) | 1800 | 5100 | 1100 | 1800 | 17200 | 1800 | 1000 | 1800 | 1000 | 1800 | 1800 | 1800 | 1800 | 1800 | 1800 | 1800 | 1800 | 1800 | 1800 | 1800 | 1800 | 1800 | 1800 | 1800 | 1800 | 1800 | 1800 | 1800 | 1800 | 1800 | 1800 | 1800 | 1800 | 1800 | 1800 | 1800 | 1800 | 1800 | 1800 | 1800 | 1800 | 1800 | 1800 | 1800 | 1800 | 1800 | 1800 | 1800 | 1800 | 1800 | 1800 | 1800 | 1800 | 1800 | 1800 | 1800 | 1800 | 1