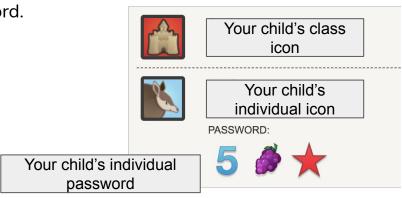

## **Wonders Student Login Instructions**

Contact your child's teacher for their unique 3-picture password card

## **Access Your Child's Account:**

- Select the icon that matches your child's class icon on their password card.
- Select your child's name or their individual icon.
- Enter your child's individual password.