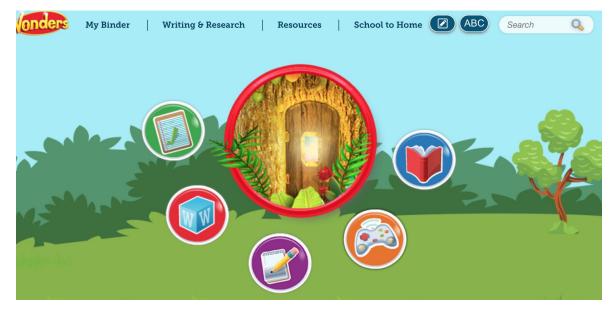

## **Resources Available To Your Child:**

- Work assigned by the teacher
- Vocabulary word work
- Writing activities
- Games that support what students are doing in the classroom
- Reading books that support what students are doing in the classroom