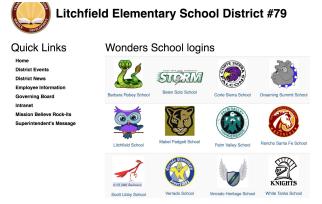

## **Access Your School's Unique Site:**

- Go to: <a href="http://tinyurl.com/Wonders-LESD">http://tinyurl.com/Wonders-LESD</a>
- Select your school's logo