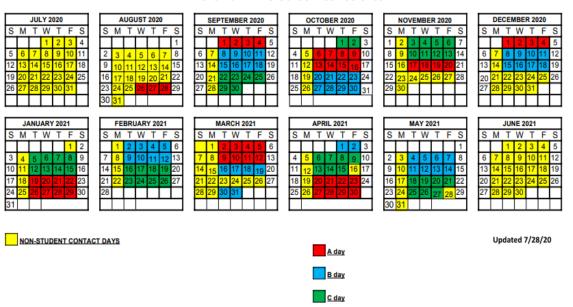

ic           | PE              |
|           | 8:30 - 9:15 am   |                 |                 |                 |
|           | 9:15- 10:00 am   | 4th Spear       | 5th Strife      | 5th Chamberlain |
|           | 10:00 - 10:45 am | K Morgan        | 3rd Rutkovskis  | 3rd Young       |
|           | 10:45 - 11:30 am | 2nd Crawford    | 1st DeFries     | 1st Spear       |
| C<br>Days | 11:30 - 12:15 pm |                 |                 |                 |
| <b>N</b>  | 12:15 - 1:00 pm  |                 |                 |                 |
| Days      | 1:05 - 1:50 pm   |                 |                 |                 |
|           |                  |                 |                 |                 |

## BOULDER VALLEY SCHOOL DISTRICT 2020-2021 ABC School Year Calendar