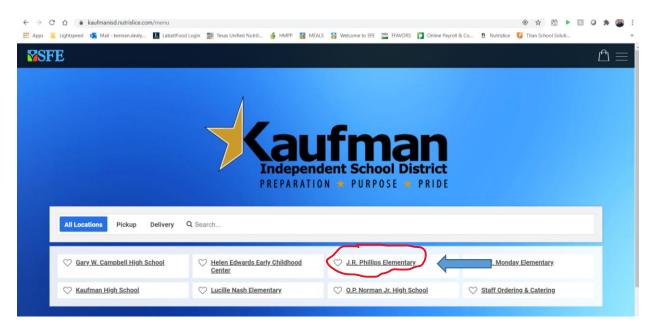

## How to place a mobile order for delivery?

2. Click the 3 lines in the top right corner, select login, enter information or click Create an

1. Go to the Kaufman ISD Nutrislice home page: <u>https://kaufmanisd.nutrislice.com/</u>

3. Select and click the campus of the student you are ordering for.

4. Select and click the SFE to Go Option.

| <b>™</b> SFE                                      |                                                                                                                                                                                                                                        | Ē ≡                     |
|---------------------------------------------------|----------------------------------------------------------------------------------------------------------------------------------------------------------------------------------------------------------------------------------------|-------------------------|
| J.R. Phillips Elementary                          |                                                                                                                                                                                                                                        | <b>≪ Tue</b> , Aug 11 ≫ |
| SFE to Go<br>Ordering is not available for today. | Lunch                                                                                                                                                                                                                                  |                         |
|                                                   |                                                                                                                                                                                                                                        |                         |
|                                                   |                                                                                                                                                                                                                                        |                         |
|                                                   |                                                                                                                                                                                                                                        |                         |
|                                                   | This institution is an equal opportunity provider.<br>Accessibility [ Frivacy Policy ] Terms of Use ] Transaction & Refund Policy<br>Powered by Natrialion: the leading provider of digital menu technology.<br>© 2029 Nutrialice, Inc |                         |