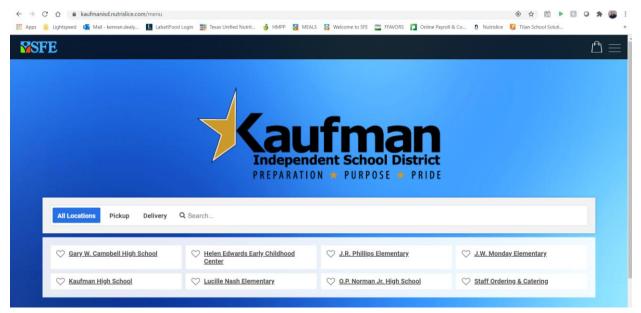

## How to place a mobile order for delivery?

2. Click the 3 lines in the top right corner, select login, enter information or click Create an

1. Go to the Kaufman ISD Nutrislice home page: <u>https://kaufmanisd.nutrislice.com/</u>