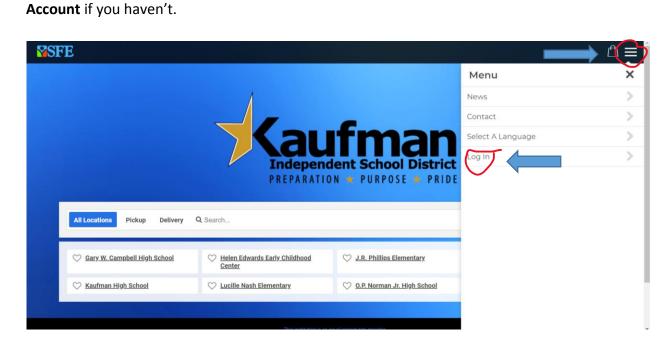

## How to place a mobile order for delivery?

2. Click the 3 lines in the top right corner, select login, enter information or click Create an

1. Go to the Kaufman ISD Nutrislice home page: <u>https://kaufmanisd.nutrislice.com/</u>