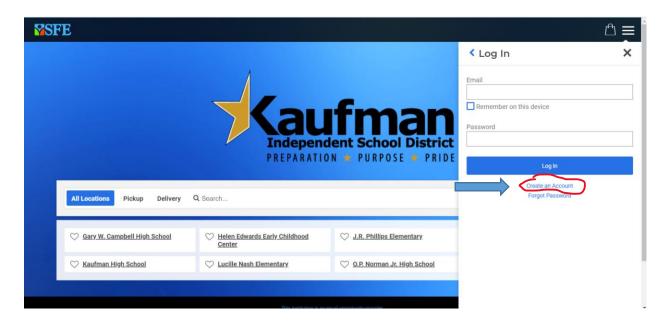

## How to place a mobile order for delivery?

2. Click the 3 lines in the top right corner, select login, enter information or click Create an

1. Go to the Kaufman ISD Nutrislice home page: <u>https://kaufmanisd.nutrislice.com/</u>