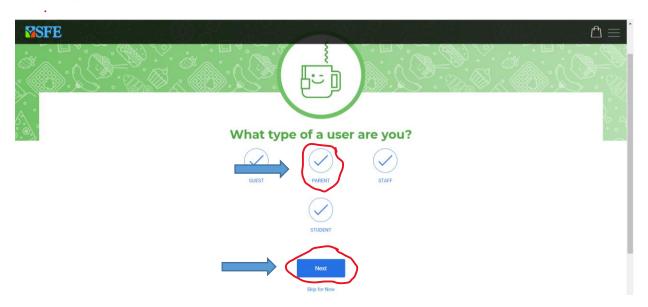

If you create an account, select parent and click next.

Then enter info for your first student and then if you have more, click the "Add Another Student Button" and enter information until you have done it for all your students. Once you have all students entered click the blue next button.