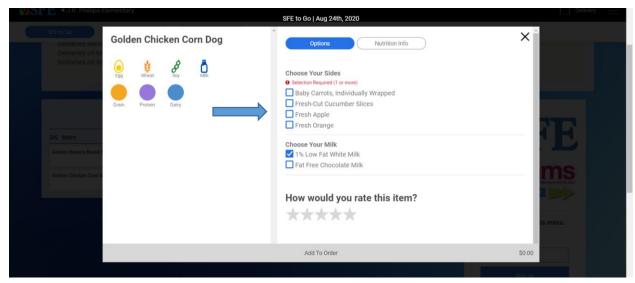

6. For the entire week, select the entrees on the days you want breakfast, lunch, or both. Follow the prompts as you select your options and make the necessary selections.

7. Then click **add to order**. Do this for each item that you are selecting to be delivered until all your selections have been made.

|                                                   |              |                  |              |                   |       | SFE to Go   Aug 24th, 2020                                                                                                                                                     |        |   |
|---------------------------------------------------|--------------|------------------|--------------|-------------------|-------|--------------------------------------------------------------------------------------------------------------------------------------------------------------------------------|--------|---|
| SFE to Go<br>Deliveries will r<br>Deliveries on M | Gold         | en Chio          | cken C       | orn Dog           | I     | Options Nutrition Info                                                                                                                                                         | ×      |   |
| 24: Mon<br>Golden Benank Break (                  | Egg<br>Grain | Wheat<br>Protein | Soy<br>Fruit | Milk<br>Vegetable | Dairy | Choose Your Sides  Baby Carrots, Individually Wrapped  Fresh-Cut Cucumber Slices  Fresh Apple Fresh Orange  Choose Your Milk  1% 1% Low Fat White Milk Fat Free Chocolate Milk |        | Ē |
| Gelden Chicken Care J                             |              |                  |              |                   |       | How would you rate this item?                                                                                                                                                  |        |   |
|                                                   |              |                  |              |                   |       | Add To Order                                                                                                                                                                   | \$0.00 |   |
|                                                   |              |                  |              |                   |       |                                                                                                                                                                                |        |   |