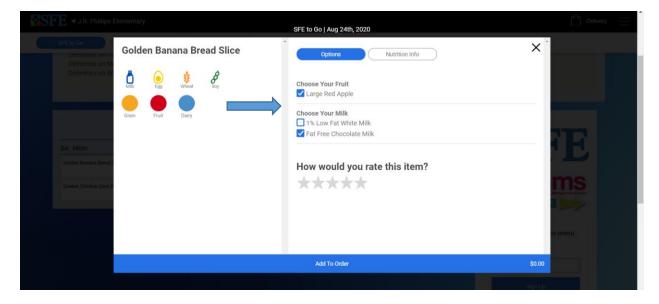

6. For the entire week, select the entrees on the days you want breakfast, lunch, or both. Follow the prompts as you select your options and make the necessary selections.

7. Then click **add to order**. Do this for each item that you are selecting to be delivered until all your selections have been made.

|                                                   |              |                  |              |                   |       | SFE to Go   Aug 24th, 2020                                                                                                                                                     |        |   |
|---------------------------------------------------|--------------|------------------|--------------|-------------------|-------|--------------------------------------------------------------------------------------------------------------------------------------------------------------------------------|--------|---|
| SFE to Go<br>Deliveries will r<br>Deliveries on M | Gold         | en Chio          | cken C       | orn Dog           | I     | Options Nutrition Info                                                                                                                                                         | ×      |   |
| 24: Mon<br>Golden Benank Break (                  | Egg<br>Grain | Wheat<br>Protein | Soy<br>Fruit | Milk<br>Vegetable | Dairy | Choose Your Sides  Baby Carrots, Individually Wrapped  Fresh-Cut Cucumber Slices  Fresh Apple Fresh Orange  Choose Your Milk  1% 1% Low Fat White Milk Fat Free Chocolate Milk |        | Ē |
| Gelden Chicken Care J                             |              |                  |              |                   |       | How would you rate this item?                                                                                                                                                  |        |   |
|                                                   |              |                  |              |                   |       | Add To Order                                                                                                                                                                   | \$0.00 |   |
|                                                   |              |                  |              |                   |       |                                                                                                                                                                                |        |   |