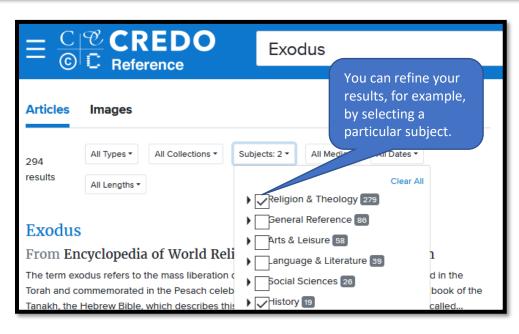

## Many include cross-references and bibliographies to help you find additional sources on your topic.

Credo also offers an image search function you can use to find images you can free-to-use images for presentations: