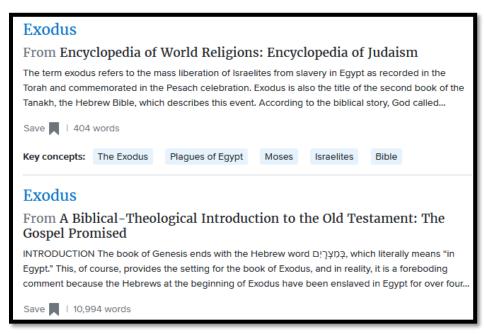

The results page comprises a list of articles drawn from various dictionaries and encyclopedias:

The results list also includes a mind map that may help you expand your search to other (possibly) relevant topics.