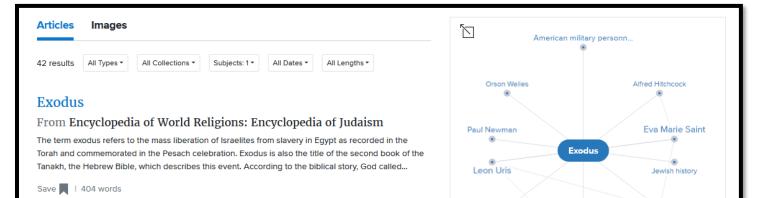

The results page comprises a list of articles drawn from various dictionaries and encyclopedias:

The results list also includes a mind map that may help you expand your search to other (possibly) relevant topics.

This can lead you to sources you might not have considered (or known about) otherwise:

Click an article's title to see that article. Note that there are options for citing and printing articles, hearing the article read aloud, as well as a permalink to the page.