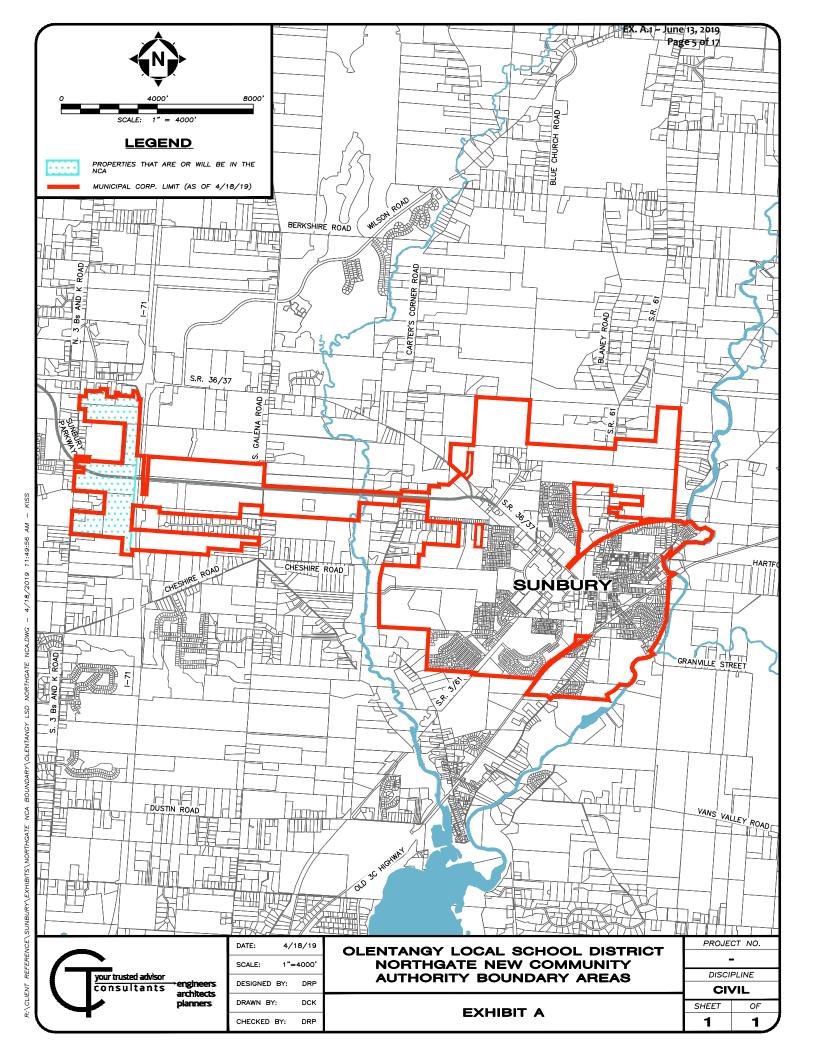

|  |
|                                      | ne Board of Education of the Olentangy Local School that the foregoing is a true copy of a resolution duly d School District on June, 2019. |  |
|                                      |                                                                                                                                             |  |
|                                      | Emily Hatfield  Transvers Board of Education                                                                                                |  |
|                                      | Treasurer, Board of Education Olentangy Local School District                                                                               |  |

### EXHIBIT A

#### THE EXEMPTED PROPERTY



#### **EXHIBIT B**

### SCHOOL COMPENSATION AGREEMENT

#### **COMPENSATION AGREEMENT**

# RELATING TO THE PROPOSED CREATION OF ONE OR MORE TAX INCREMENT FINANCING AREAS BY THE VILLAGE OF SUNBURY, OHIO WITHIN THE TERRITORY OF THE OLENTANGY LOCAL SCHOOL DISTRICT

|          | This COMPENSATION AGREEMENT (the "Agreement") is made and entered into this                |
|----------|--------------------------------------------------------------------------------------------|
| day of   | , 2019 (the "Effective Date"), by and between the VILLAGE OF SUNBURY                       |
| Оню,     | (the "Village"), a municipal corporation duly organized and validly existing under the     |
| Constit  | ution and the laws of the State of Ohio, and the OLENTANGY LOCAL SCHOOL DISTRICT           |
| (the