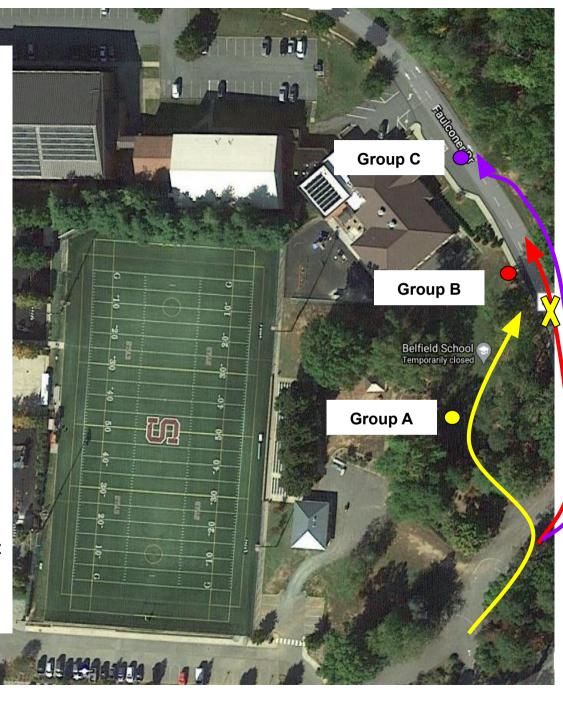

## **Pre-School Drop Off Locations**

**Group A** - yellow drop off - Parents of students in Group A will take a left immediately AFTER the marquee for student drop off. After you have dropped off your child, please proceed with caution as you will need to cross Group B traffic to make your way around the Pre-School to exit.

**Group B** - red drop off - Parents of students in Group B will proceed on the school road, but will stay to the left side. Please STOP at the "X" to allow for Group A to exit. Once clear, group B parents may proceed to Group B drop off point.

**Group C** - purple drop off - Parents of students in Group C will proceed on the school road and stay to the right. Please proceed with caution as Group A cars will be exiting their drop off point. Once passed the Group B drop off point, please move to the left for your drop off location.

Parents may NOT park along the road on the right hand side to maintain the flow of traffic for other Pre-School and Middle School families.