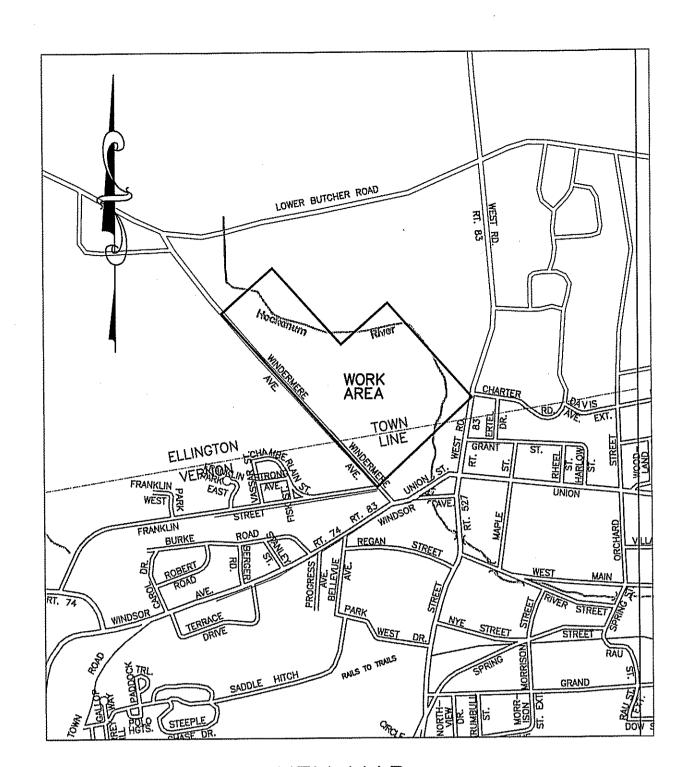

#### **REVISED LEGAL NOTICE**

The Ellington Inland Wetland Agency will hold a public hearing on Monday, June 8, 2020, 7:00pm, for:

 IW202004 – MJS Leasing LLC & Chilson Realty Co. owners/ Town of Vernon & Town of Ellington applicants request for a map amendment and permit to conduct regulated activity for the construction of four full-size soccer fields, parking and access roads, concession and restroom buildings, and associated site improvements on properties along the east side of Windermere Ave near the Vernon town line, at APNs 011-033-0000, 019-005-0004 and 019-005-0005.