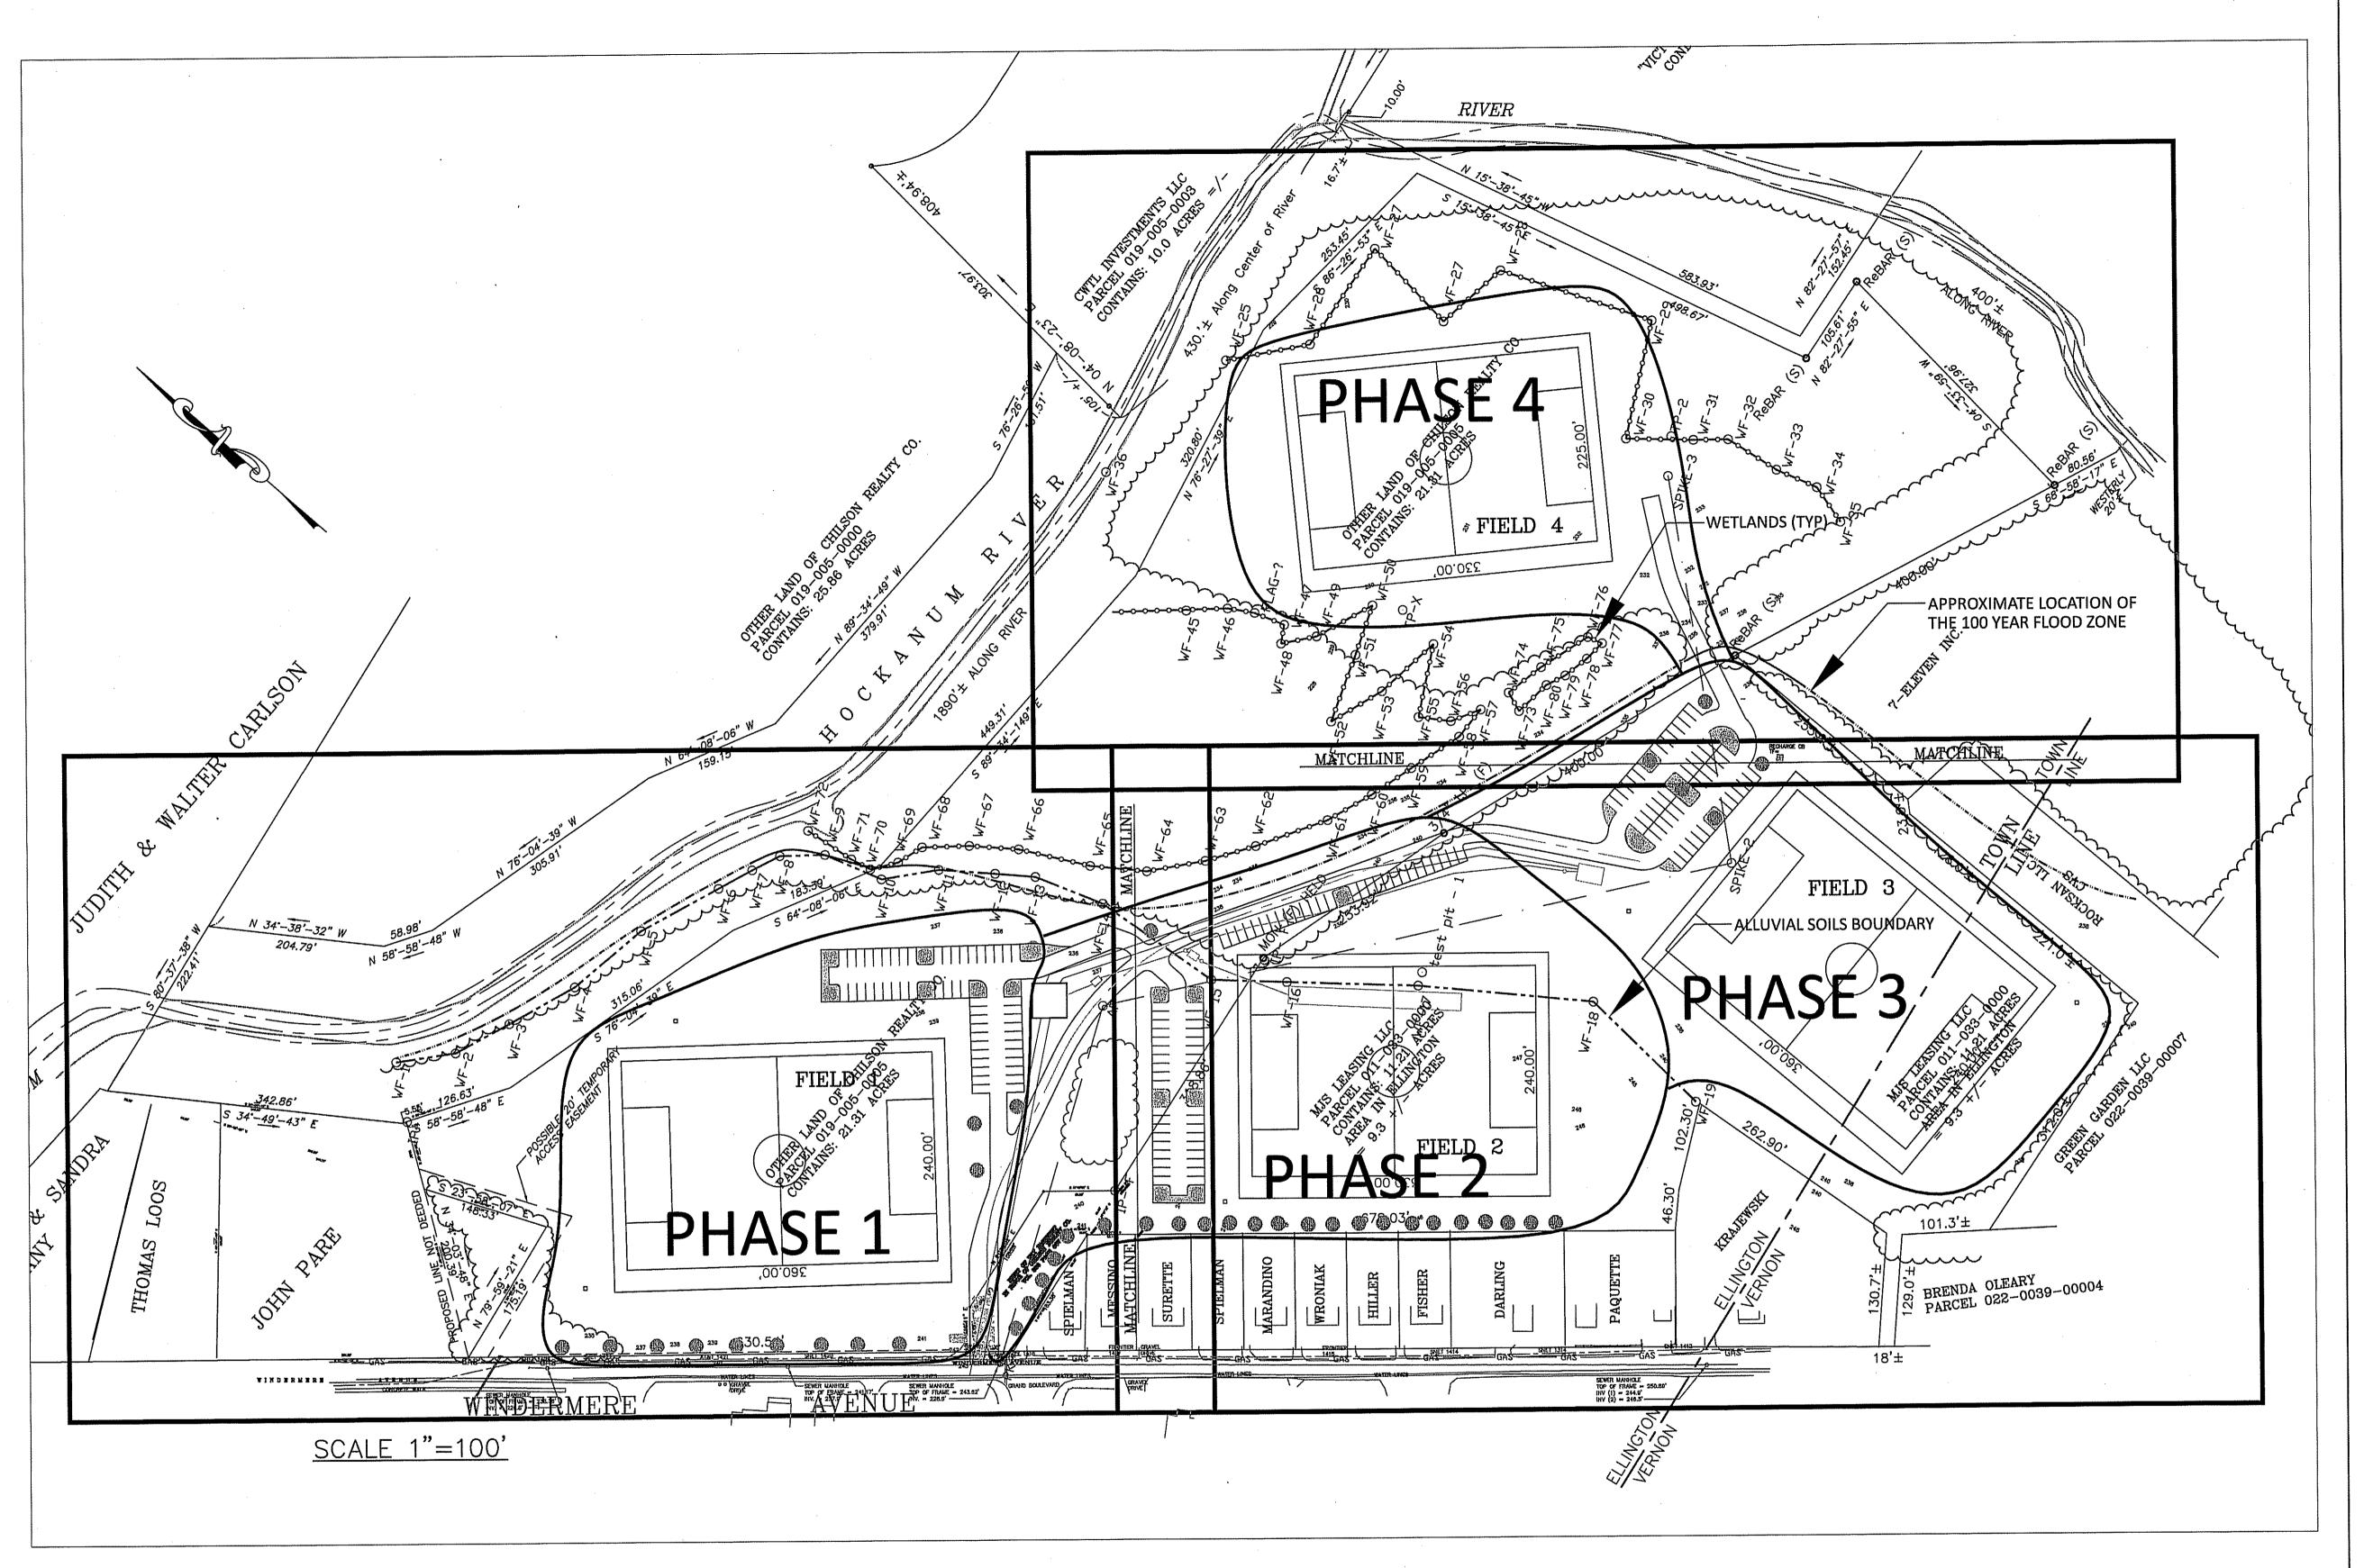

#### **REVISED LEGAL NOTICE**

The Ellington Inland Wetland Agency will hold a public hearing on Monday, June 8, 2020, 7:00pm, for:

 IW202004 – MJS Leasing LLC & Chilson Realty Co. owners/ Town of Vernon & Town of Ellington applicants request for a map amendment and permit to conduct regulated activity for the construction of four full-size soccer fields, parking and access roads, concession and restroom buildings, and associated site improvements on properties along the east side of Windermere Ave near the Vernon town line, at APNs 011-033-0000, 019-005-0004 and 019-005-0005.

## MAP REFERENCE:

- 1. BOUNDARY INFORMATION SHOWN HEREON IS BASED IN PART ON THE FOLLOWING SURVEYS:
  - A. "REVISION TO SUBDIVISION MAP" LIMITED PROPERTY SURVEY LAND OF CHILSON REALTY CO. LANDMARK SURVEYS, LLC DATED 4/27/2020.
  - B. PROPERTY SURVEY PREPARED FOR TOWN OF VERNON LAND OF MJS LEASING LLC LANDMARK SURVEYS, LLC DATED 4/27/2020
- 2. CONNECTICUT WATER MAP PROPOSED WATER MAIN REPLACEMENT PREPARED BY GESICK & ASSOCIATES, P.C. DATED 11/9/2018.

# **OVERALL SITE PLAN**

WINDERMERE FIELDS
WINDERMERE ROAD
ELLINGTON & VERNON CT

TOWN OF VERNON ENGINEERING DEPARTMENT

14 PARK PLACE, VERNON, CT 06066

SCALE: AS NOTED DATE: MAY 7, 2020 SHEET: 2 OF 7

FILE: Q:\PARKS and REC\WINDERMERE SOCCER FIELDS