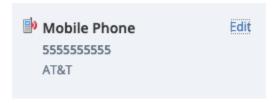

To edit or remove your cell number:

• Click Edit next to Mobile Phone to the right of Notifications

To update your number, enter the correct cell number or click **Remove** if you wish to remove your mobile phone entirely.