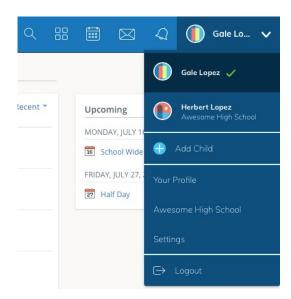

## I can't find these Notification Settings

If your Notifications area does not display these options, it's possible that you may be accessing Notifications while viewing your Child Activity view. To view these notification options, please make sure you are clicking Settings from your personal account.