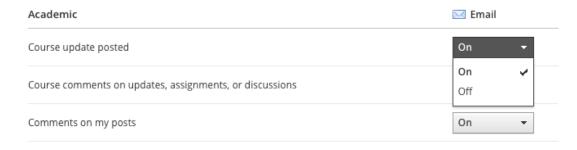

## **Email Notifications**

You can select which notifications you would like to receive from courses and groups in which you're enrolled.

To customize your notifications, follow these directions:

- 1. Click the arrow next to your name on the top right side of Schoology.
- 2. Select Settings from the drop-down menu.
- 3. Click the Notifications tab.
- 4. Select the button next to the notifications you want to change.
- 5. Choose On (receive from all sources), Off (the default setting), or Custom (pick and choose the sources).
- 6. Click Save Changes at the bottom.