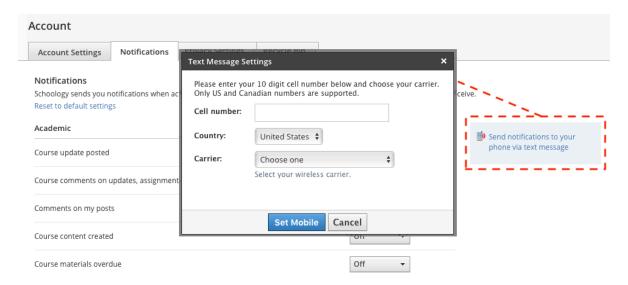

## **Text Message Notifications**

Text message notifications are also available for certain actions.

You can link your mobile phone to your Schoology account by following these directions:

- Click the arrow in the upper right corner of Schoology.
- Select Settings.
- Click the Notifications tab.
- Click Send notifications to your phone via text message box to the right.
- Enter your Cell Phone Number (your number remains hidden from other Schoology users).
- Choose your Country.
- Select your wireless Carrier.
- Click Set Mobile to complete.