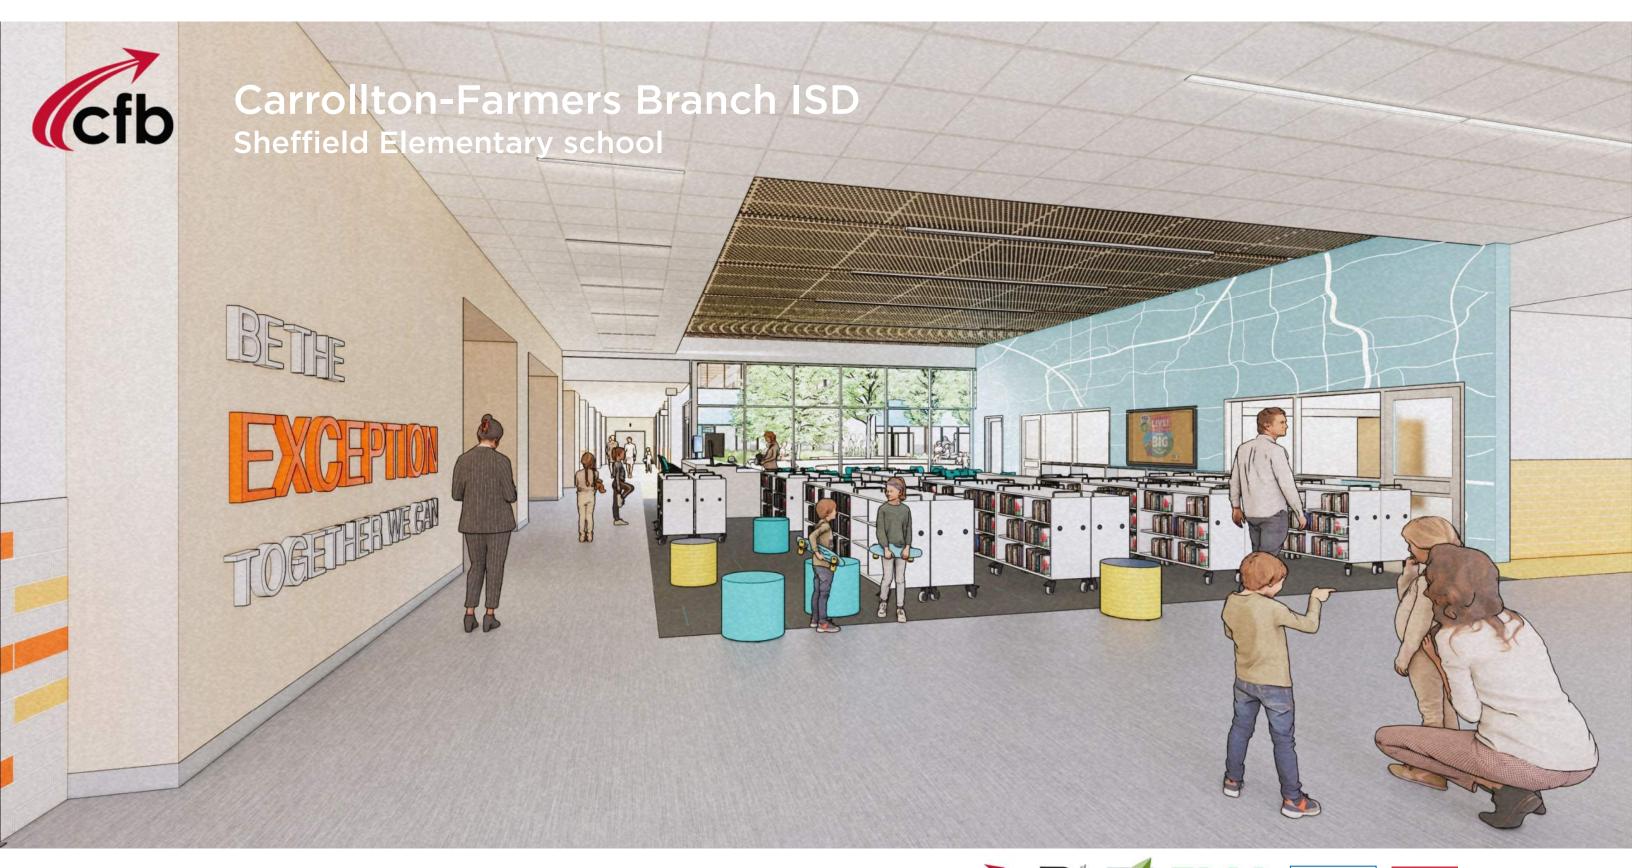

# Sheffield Elementary School

NEAR THE INTERSECTION OF PRESIDENT GEORGE BUSH TURNPIKE AND FRANKFORD ROAD IN CARROLLTON, TEXAS.