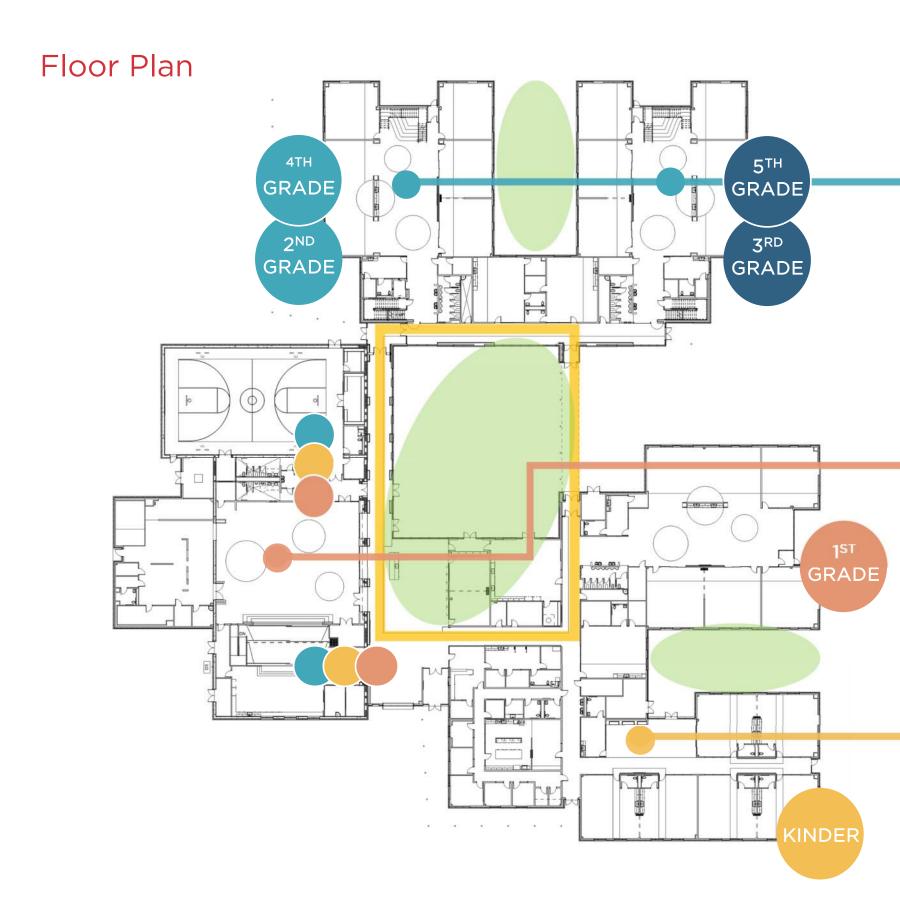

/ PLAY

#### Sheffield Elementary School **Traffic Flow**







BUS DROP OFF / PICK UP

PARENT DROP OFF / PICK UP

- ALL TRAFFIC WILL EXIT ONTO TIMBER OAKS DRIVE

- NO TRAFFIC ON KELLY BULLIVARD

- BUS ENTRANCE ON TIMBER OAKS DRIVE

- PARENT ENTRANCE ON TIMBERGLEN ROAD

### Sheffield Elementary School

Staging Plan - Construction



PRIMARY CONSTRUCTION ENTRANCE

ROCK CONSTRUCTION ENTRANCE

JOBSITE TRAILOR

JOBSITE FENCING FOR SECURITY / SAFETY

LAYDOWN / FLEXBASE WITH FABRIC

- PRIMARY CONSTRUCTION ENTRANCE TO BE LOCATED AT EXISTING SCHOOL EXIT.



#### **Overall Project Schedule**

Design/CDs: September 2019-May 2020 Bidding/Permitting: May 2020-October 2020 Construction: October 2020-May 2022





#### Exterior – Front Entrance



# Exterior- Courtyard



## Exterior - Bus Drop Off











# **QUESTIONS?**

#### PLEASE SUBMT YOUR QUESTIONS AND COMMENTS TO FACILITY SUPPORT SERVICES AT 972-968-6300



## Exterior - Courtyard