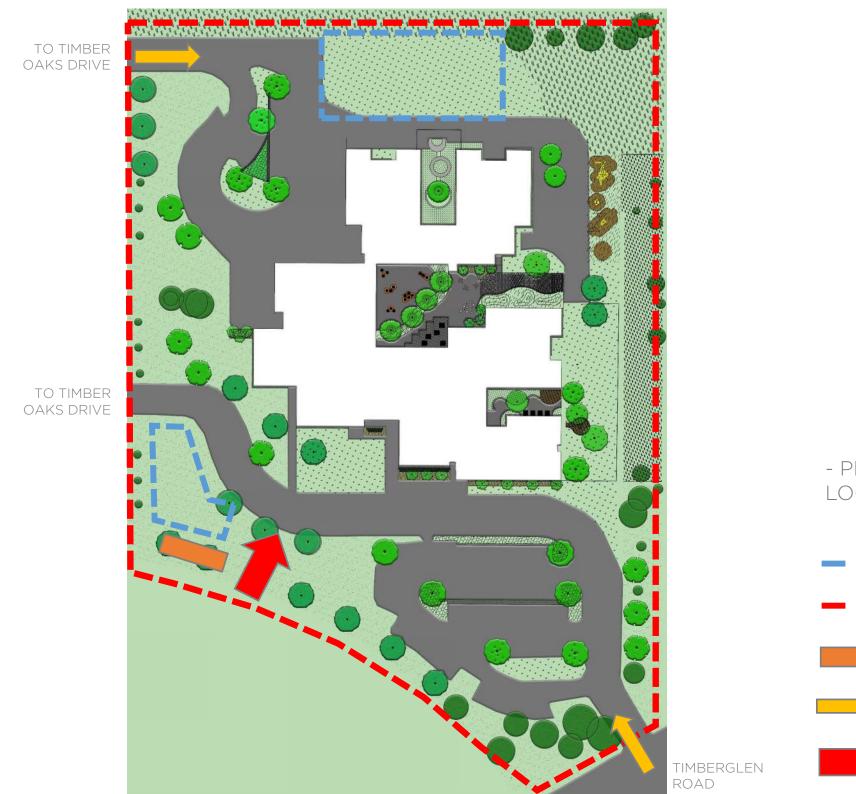

#### Sheffield Elementary School **Traffic Flow**

BUS DROP OFF / PICK UP

PARENT DROP OFF / PICK UP

- ALL TRAFFIC WILL EXIT ONTO TIMBER OAKS DRIVE

- NO TRAFFIC ON KELLY BULLIVARD

- BUS ENTRANCE ON TIMBER OAKS DRIVE

- PARENT ENTRANCE ON TIMBERGLEN ROAD