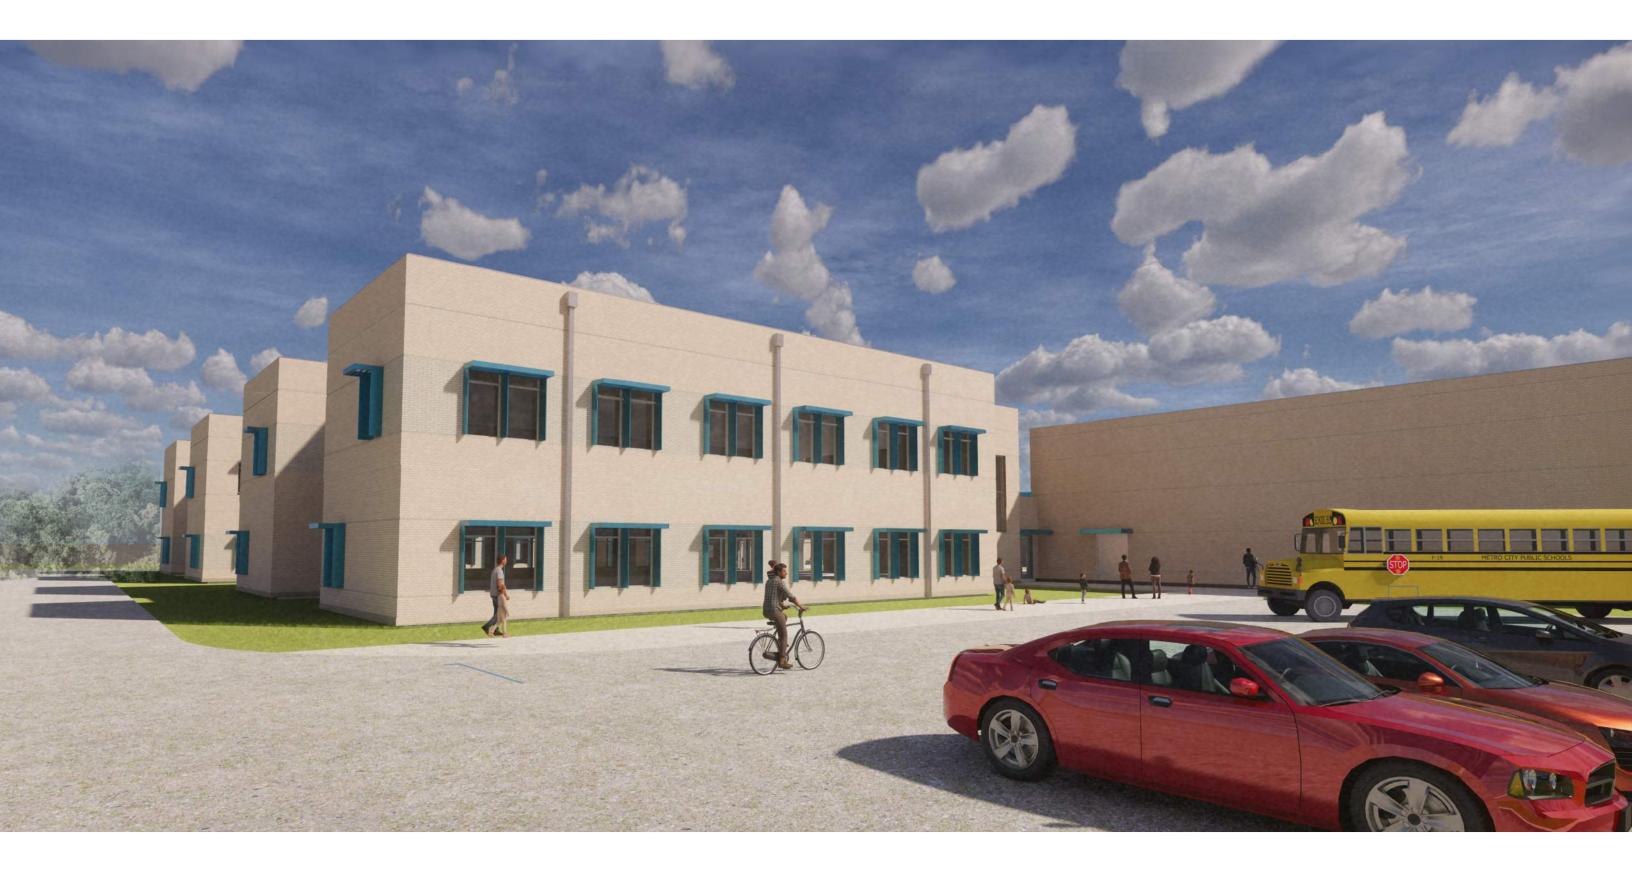

G / PLAY

#### Sheffield Elementary School **Traffic Flow**







BUS DROP OFF / PICK UP

PARENT DROP OFF / PICK UP

- ALL TRAFFIC WILL EXIT ONTO TIMBER OAKS DRIVE

- NO TRAFFIC ON KELLY BULLIVARD

- BUS ENTRANCE ON TIMBER OAKS DRIVE

- PARENT ENTRANCE ON TIMBERGLEN ROAD

### Sheffield Elementary School

Staging Plan - Construction



PRIMARY CONSTRUCTION ENTRANCE

ROCK CONSTRUCTION ENTRANCE

JOBSITE TRAILOR

JOBSITE FENCING FOR SECURITY / SAFETY

LAYDOWN / FLEXBASE WITH FABRIC

- PRIMARY CONSTRUCTION ENTRANCE TO BE LOCATED AT EXISTING SCHOOL EXIT.



#### **Overall Project Schedule**

Design/CDs: September 2019-May 2020 Bidding/Permitting: May 2020-October 2020 Construction: October 2020-May 2022





#### Exterior – Front Entrance



# Exterior- Courtyard



## Exterior - Bus Drop Off











# **QUESTIONS?**

#### PLEASE SUBMT YOUR QUESTIONS AND COMMENTS TO FACILITY SUPPORT SERVICES AT 972-968-6300



## Exterior - Courtyard