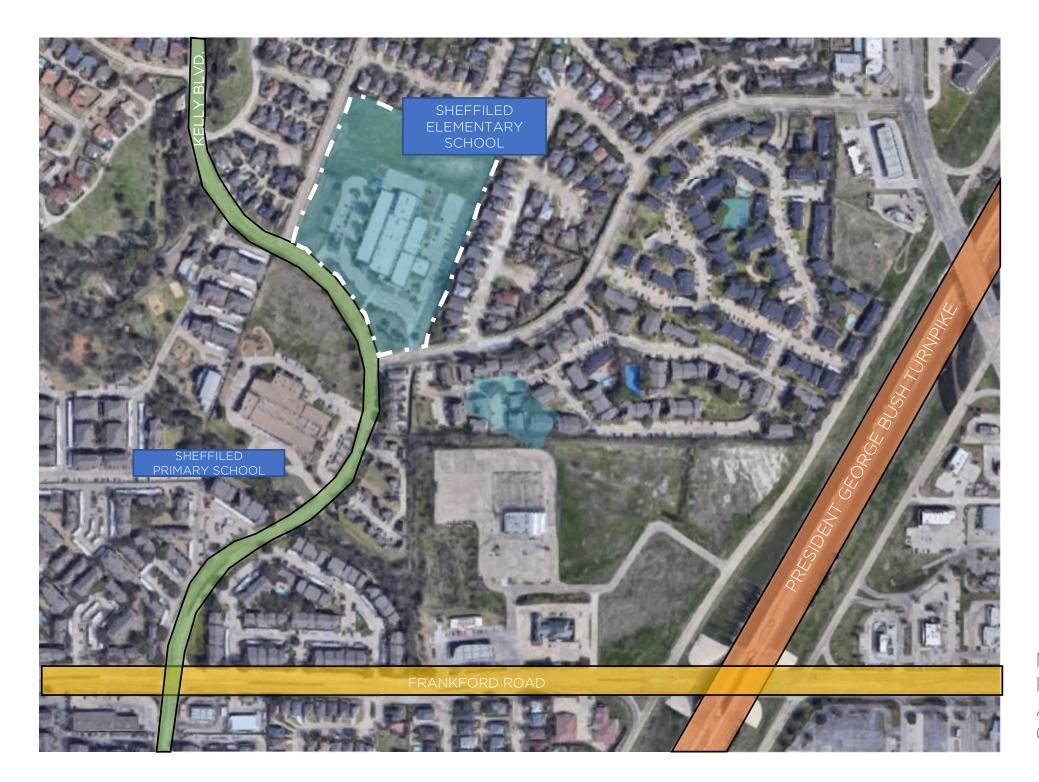

# Sheffield Elementary School

NEAR THE INTERSECTION OF PRESIDENT GEORGE BUSH TURNPIKE AND FRANKFORD ROAD IN CARROLLTON, TEXAS.