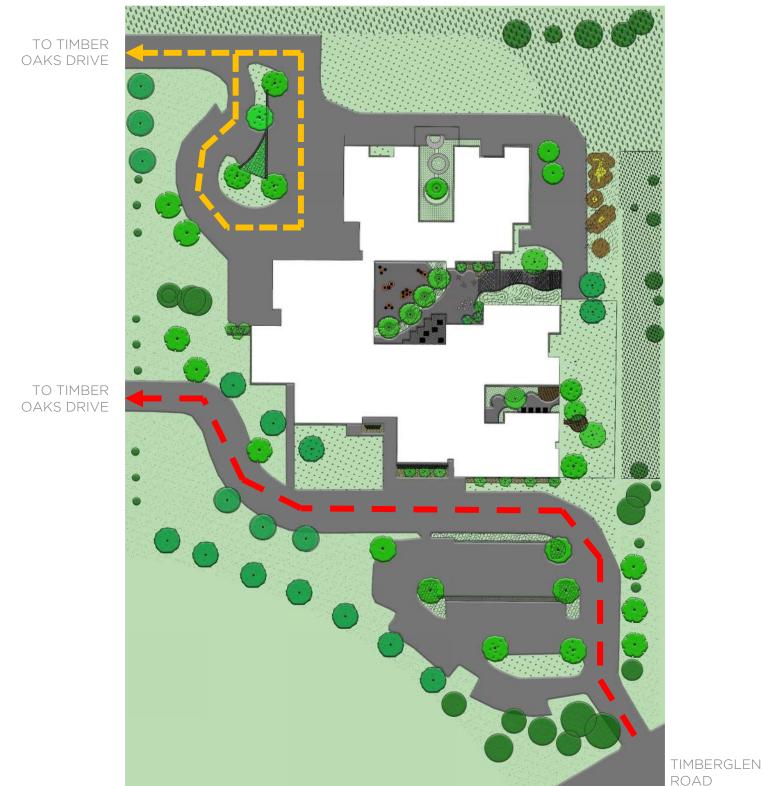

#### Sheffield Elementary School **Traffic Flow**

BUS DROP OFF / PICK UP

PARENT DROP OFF / PICK UP

- ALL TRAFFIC WILL EXIT ONTO TIMBER OAKS DRIVE

- NO TRAFFIC ON KELLY BULLIVARD

- BUS ENTRANCE ON TIMBER OAKS DRIVE

- PARENT ENTRANCE ON TIMBERGLEN ROAD