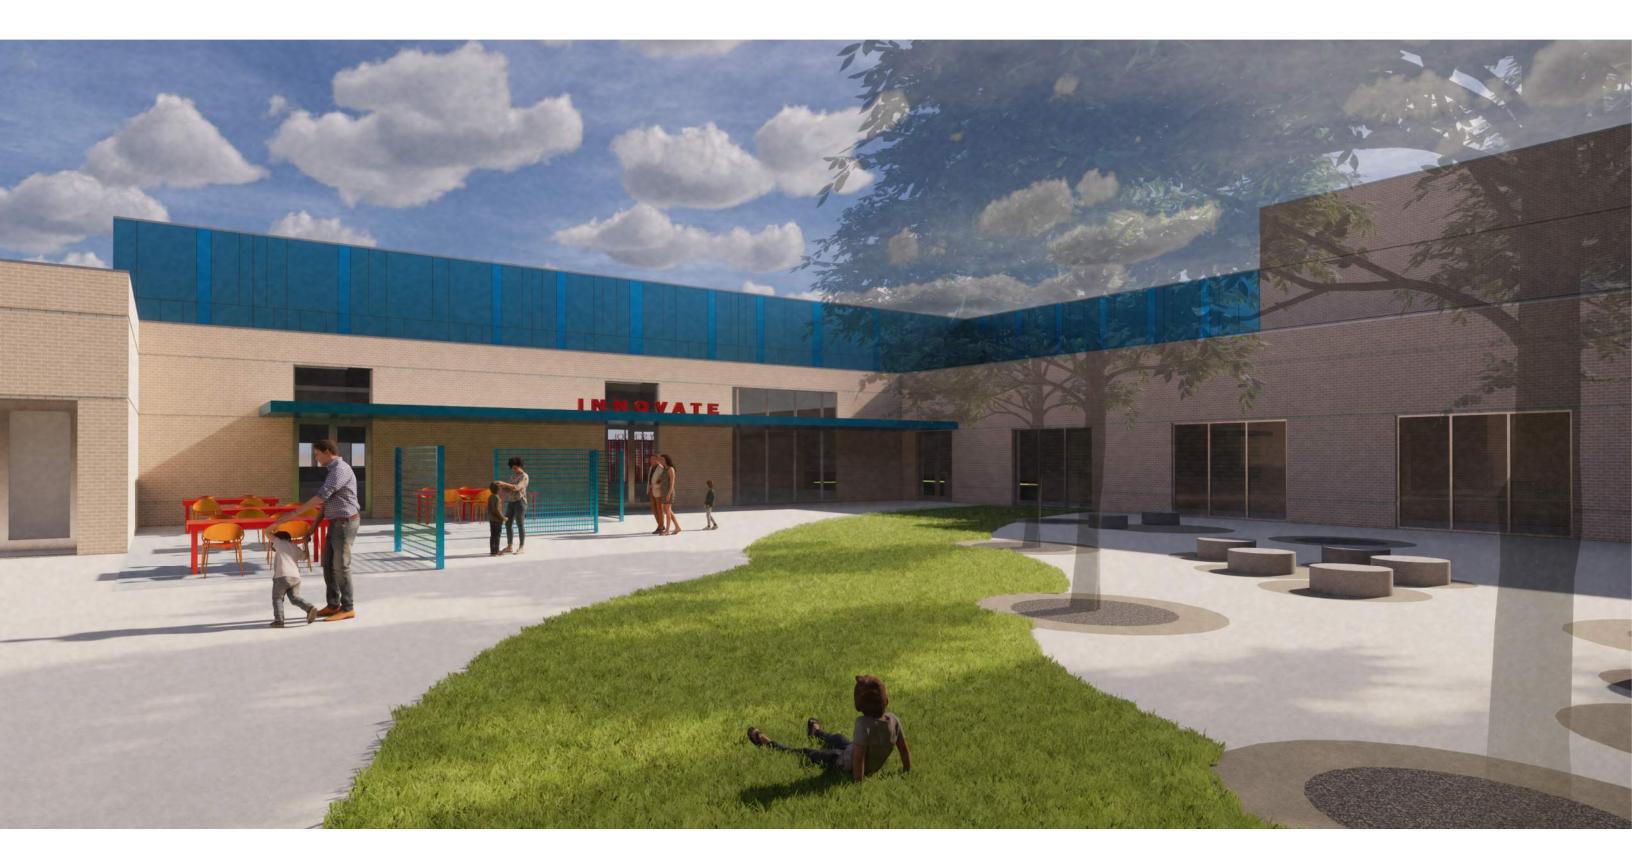

DROP OFF

#### OUTDOOR LEARNING / PLAY

#### Sheffield Elementary School **Traffic Flow**







BUS DROP OFF / PICK UP

PARENT DROP OFF / PICK UP

- ALL TRAFFIC WILL EXIT ONTO TIMBER OAKS DRIVE

- NO TRAFFIC ON KELLY BULLIVARD

- BUS ENTRANCE ON TIMBER OAKS DRIVE

- PARENT ENTRANCE ON TIMBERGLEN ROAD

### Sheffield Elementary School

Staging Plan - Construction



PRIMARY CONSTRUCTION ENTRANCE

ROCK CONSTRUCTION ENTRANCE

JOBSITE TRAILOR

JOBSITE FENCING FOR SECURITY / SAFETY

LAYDOWN / FLEXBASE WITH FABRIC

- PRIMARY CONSTRUCTION ENTRANCE TO BE LOCATED AT EXISTING SCHOOL EXIT.



#### **Overall Project Schedule**

Design/CDs: September 2019-May 2020 Bidding/Permitting: May 2020-October 2020 Construction: October 2020-May 2022





#### Exterior – Front Entrance



# Exterior- Courtyard



## Exterior - Bus Drop Off











# **QUESTIONS?**

#### PLEASE SUBMT YOUR QUESTIONS AND COMMENTS TO FACILITY SUPPORT SERVICES AT 972-968-6300



## Exterior - Courtyard