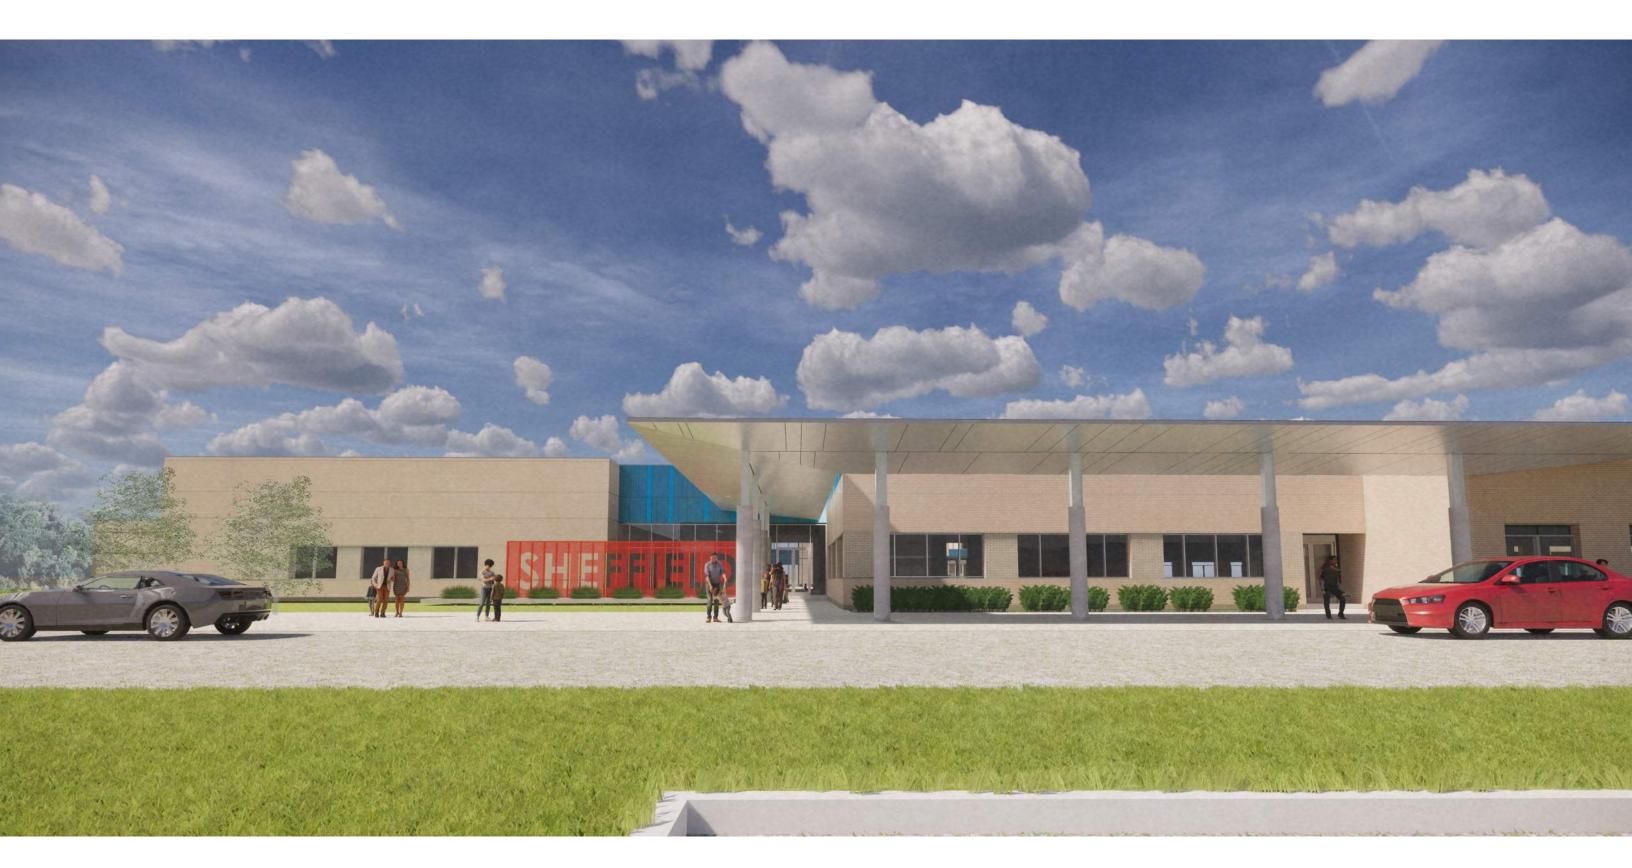

lan



MAIN ENTRANCE BUS DROP OFF

#### OUTDOOR LEARNING / PLAY

#### Sheffield Elementary School **Traffic Flow**







BUS DROP OFF / PICK UP

PARENT DROP OFF / PICK UP

- ALL TRAFFIC WILL EXIT ONTO TIMBER OAKS DRIVE

- NO TRAFFIC ON KELLY BULLIVARD

- BUS ENTRANCE ON TIMBER OAKS DRIVE

- PARENT ENTRANCE ON TIMBERGLEN ROAD

### Sheffield Elementary School

Staging Plan - Construction



PRIMARY CONSTRUCTION ENTRANCE

ROCK CONSTRUCTION ENTRANCE

JOBSITE TRAILOR

JOBSITE FENCING FOR SECURITY / SAFETY

LAYDOWN / FLEXBASE WITH FABRIC

- PRIMARY CONSTRUCTION ENTRANCE TO BE LOCATED AT EXISTING SCHOOL EXIT.



#### **Overall Project Schedule**

Design/CDs: September 2019-May 2020 Bidding/Permitting: May 2020-October 2020 Construction: October 2020-May 2022





#### Exterior – Front Entrance



# Exterior- Courtyard



## Exterior - Bus Drop Off











# **QUESTIONS?**

#### PLEASE SUBMT YOUR QUESTIONS AND COMMENTS TO FACILITY SUPPORT SERVICES AT 972-968-6300



## Exterior - Courtyard