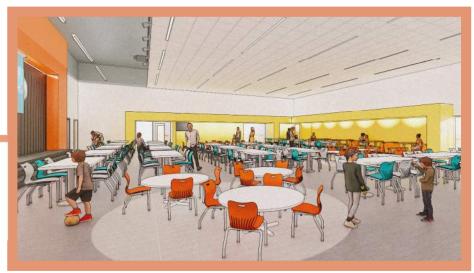

AY

#### Sheffield Elementary School **Traffic Flow**







BUS DROP OFF / PICK UP

PARENT DROP OFF / PICK UP

- ALL TRAFFIC WILL EXIT ONTO TIMBER OAKS DRIVE

- NO TRAFFIC ON KELLY BULLIVARD

- BUS ENTRANCE ON TIMBER OAKS DRIVE

- PARENT ENTRANCE ON TIMBERGLEN ROAD

### Sheffield Elementary School

Staging Plan - Construction



PRIMARY CONSTRUCTION ENTRANCE

ROCK CONSTRUCTION ENTRANCE

JOBSITE TRAILOR

JOBSITE FENCING FOR SECURITY / SAFETY

LAYDOWN / FLEXBASE WITH FABRIC

- PRIMARY CONSTRUCTION ENTRANCE TO BE LOCATED AT EXISTING SCHOOL EXIT.



#### **Overall Project Schedule**

Design/CDs: September 2019-May 2020 Bidding/Permitting: May 2020-October 2020 Construction: October 2020-May 2022





#### Exterior – Front Entrance



# Exterior- Courtyard



## Exterior - Bus Drop Off











# **QUESTIONS?**

#### PLEASE SUBMT YOUR QUESTIONS AND COMMENTS TO FACILITY SUPPORT SERVICES AT 972-968-6300



## Exterior - Courtyard