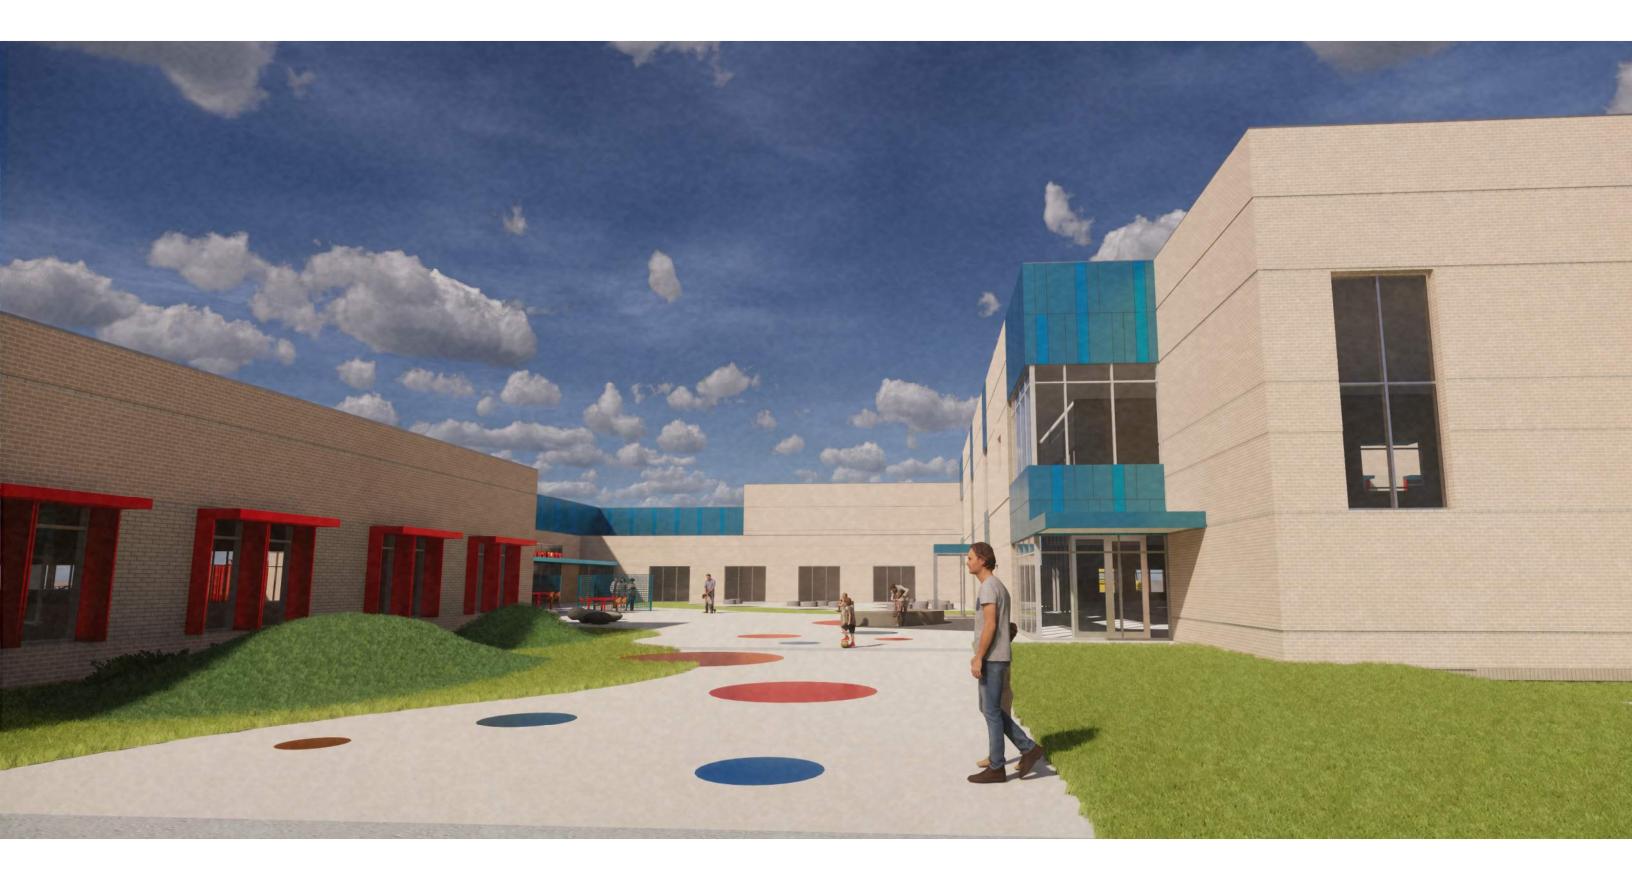

TIMBER OAKS DRIVE

- NO TRAFFIC ON KELLY BULLIVARD

- BUS ENTRANCE ON TIMBER OAKS DRIVE

- PARENT ENTRANCE ON TIMBERGLEN ROAD

### Sheffield Elementary School

Staging Plan - Construction



PRIMARY CONSTRUCTION ENTRANCE

ROCK CONSTRUCTION ENTRANCE

JOBSITE TRAILOR

JOBSITE FENCING FOR SECURITY / SAFETY

LAYDOWN / FLEXBASE WITH FABRIC

- PRIMARY CONSTRUCTION ENTRANCE TO BE LOCATED AT EXISTING SCHOOL EXIT.



#### **Overall Project Schedule**

Design/CDs: September 2019-May 2020 Bidding/Permitting: May 2020-October 2020 Construction: October 2020-May 2022





#### Exterior – Front Entrance



# Exterior- Courtyard



## Exterior - Bus Drop Off











# **QUESTIONS?**

#### PLEASE SUBMT YOUR QUESTIONS AND COMMENTS TO FACILITY SUPPORT SERVICES AT 972-968-6300



## Exterior - Courtyard