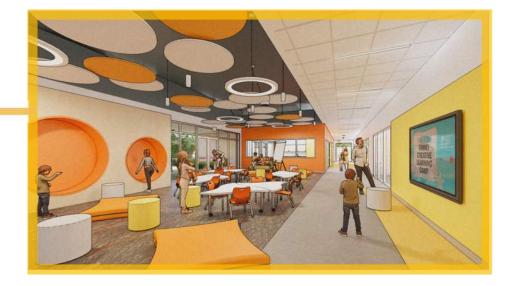

#### Sheffield Elementary School **Traffic Flow**







BUS DROP OFF / PICK UP

PARENT DROP OFF / PICK UP

- ALL TRAFFIC WILL EXIT ONTO TIMBER OAKS DRIVE

- NO TRAFFIC ON KELLY BULLIVARD

- BUS ENTRANCE ON TIMBER OAKS DRIVE

- PARENT ENTRANCE ON TIMBERGLEN ROAD

### Sheffield Elementary School

Staging Plan - Construction



PRIMARY CONSTRUCTION ENTRANCE

ROCK CONSTRUCTION ENTRANCE

JOBSITE TRAILOR

JOBSITE FENCING FOR SECURITY / SAFETY

LAYDOWN / FLEXBASE WITH FABRIC

- PRIMARY CONSTRUCTION ENTRANCE TO BE LOCATED AT EXISTING SCHOOL EXIT.



#### **Overall Project Schedule**

Design/CDs: September 2019-May 2020 Bidding/Permitting: May 2020-October 2020 Construction: October 2020-May 2022





#### Exterior – Front Entrance



# Exterior- Courtyard



## Exterior - Bus Drop Off











# **QUESTIONS?**

#### PLEASE SUBMT YOUR QUESTIONS AND COMMENTS TO FACILITY SUPPORT SERVICES AT 972-968-6300



## Exterior - Courtyard