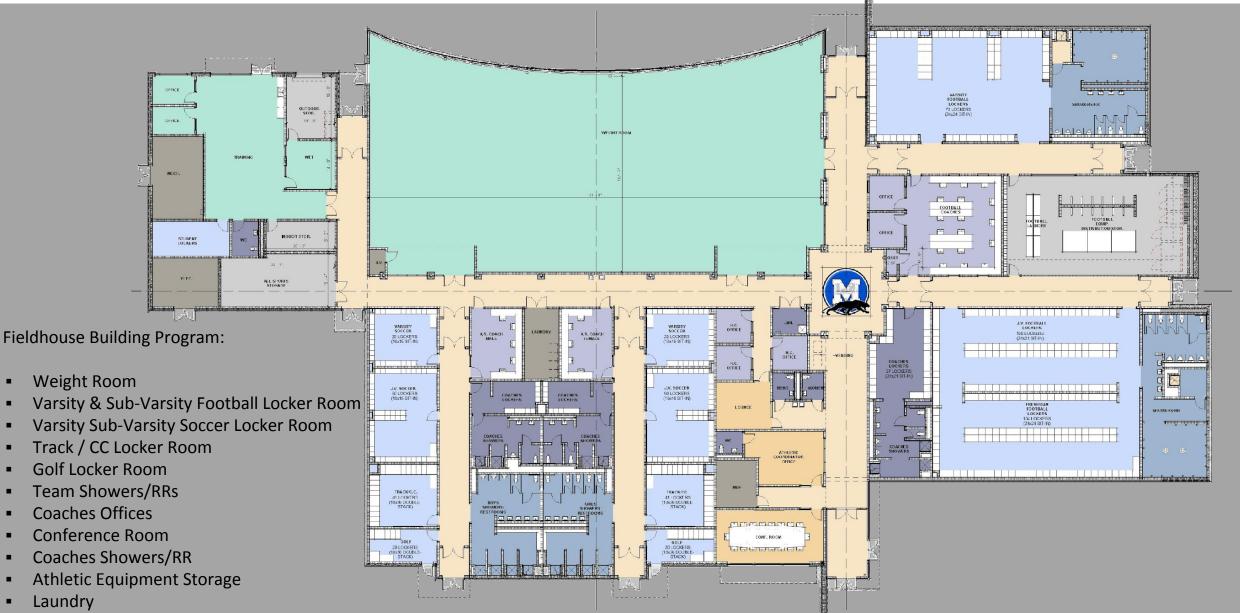

#### Proposed Improvements include:

- New Fieldhouse
- Existing Fieldhouse (selective renovations)
- New Entry Plaza and Ticket Booth
- New Spectator link to existing seating
- New Concession/Restrooms
- New Practice Field (Artificial Turf)
- New Practice Field (Natural Turf)
- Parking updates