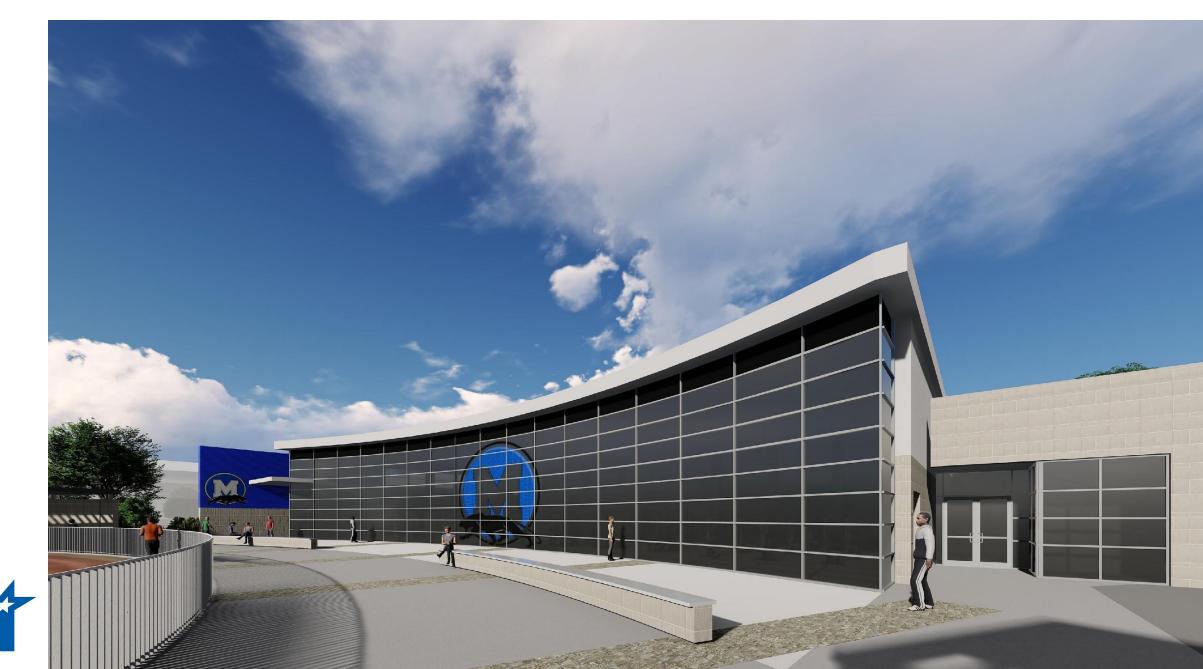

#### Proposed Improvements include:

- New Fieldhouse
- Existing Fieldhouse (selective renovations)
- New Entry Plaza and Ticket Booth
- New Spectator link to existing seating
- New Concession/Restrooms
- New Practice Field (Artificial Turf)
- New Practice Field (Natural Turf)
- Parking updates

#### **\* W.G. Roesler Athletic Complex HKS**

**Trainers Suite** 

Concession / Restroom Building Program:

- Spectator Restrooms to serve 1,150 seats
- Concessions
- Concessions Storage/Support