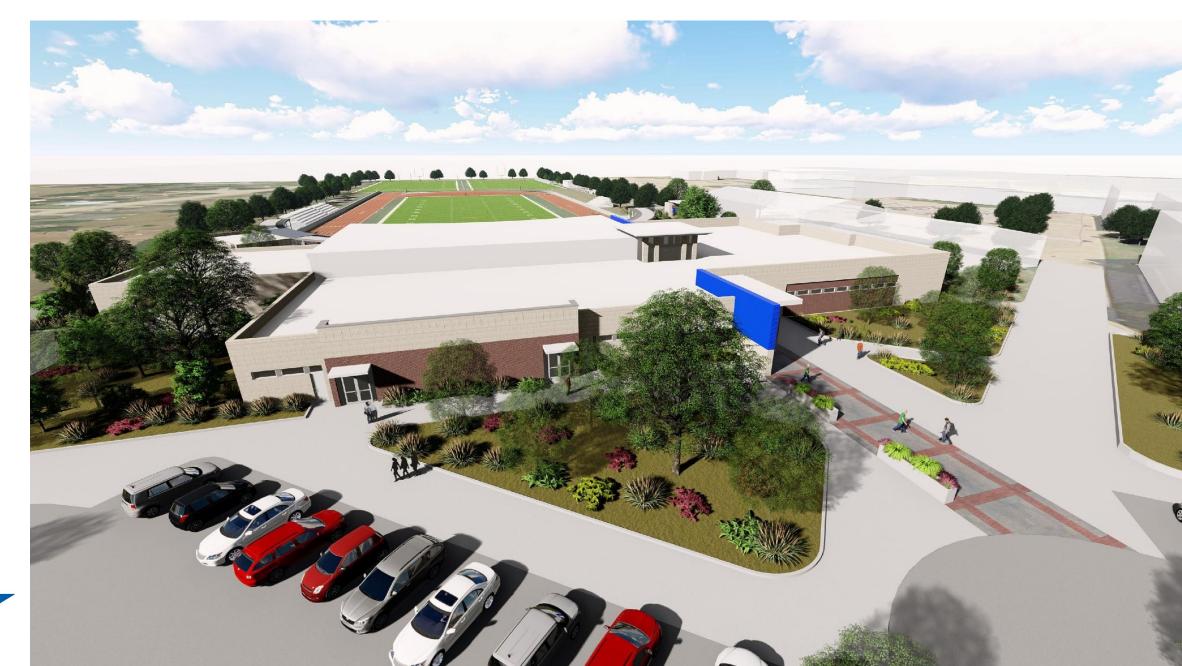

#### Proposed Improvements include:

- New Fieldhouse
- Existing Fieldhouse (selective renovations)
- New Entry Plaza and Ticket Booth
- New Spectator link to existing seating
- New Concession/Restrooms
- New Practice Field (Artificial Turf)
- New Practice Field (Natural Turf)
- Parking updates

**Campus Plan** 

M

**HKS** 