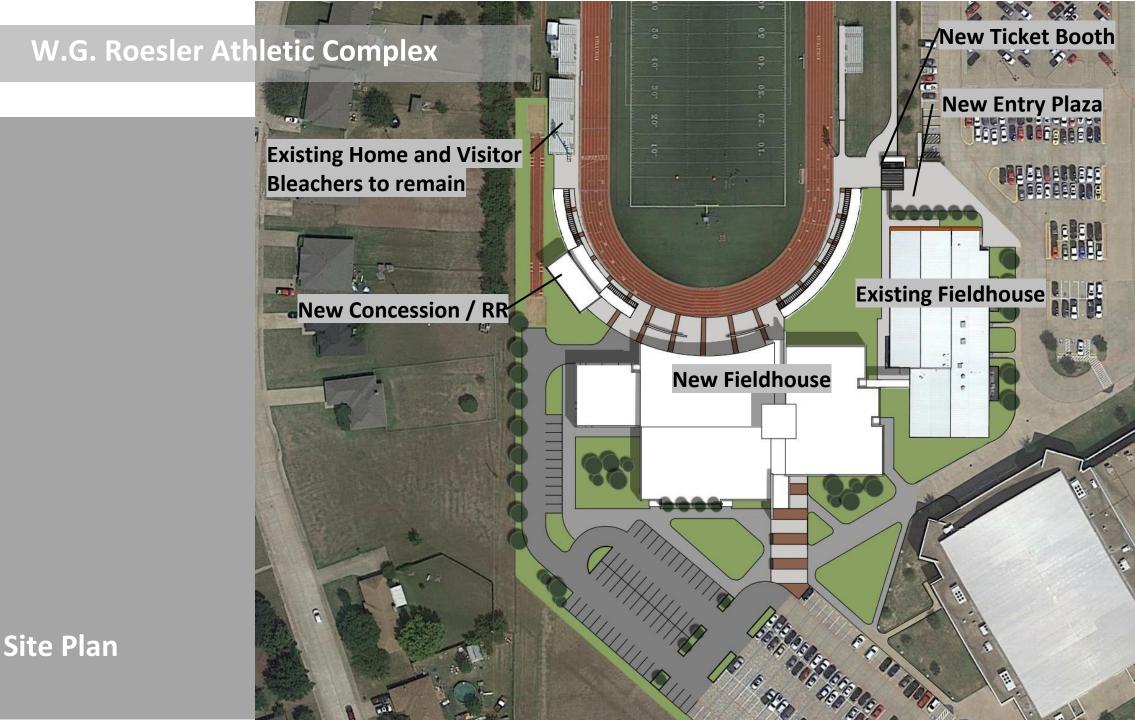

#### Proposed Improvements include:

- New Fieldhouse
- Existing Fieldhouse (selective renovations)
- New Entry Plaza and Ticket Booth
- New Spectator link to existing seating
- New Concession/Restrooms
- New Practice Field (Artificial Turf)
- New Practice Field (Natural Turf)
- Parking updates

#### **\* W.G. Roesler Athletic Complex HKS**

**Trainers Suite** 

Concession / Restroom Building Program:

- Spectator Restrooms to serve 1,150 seats
- Concessions
- Concessions Storage/Support