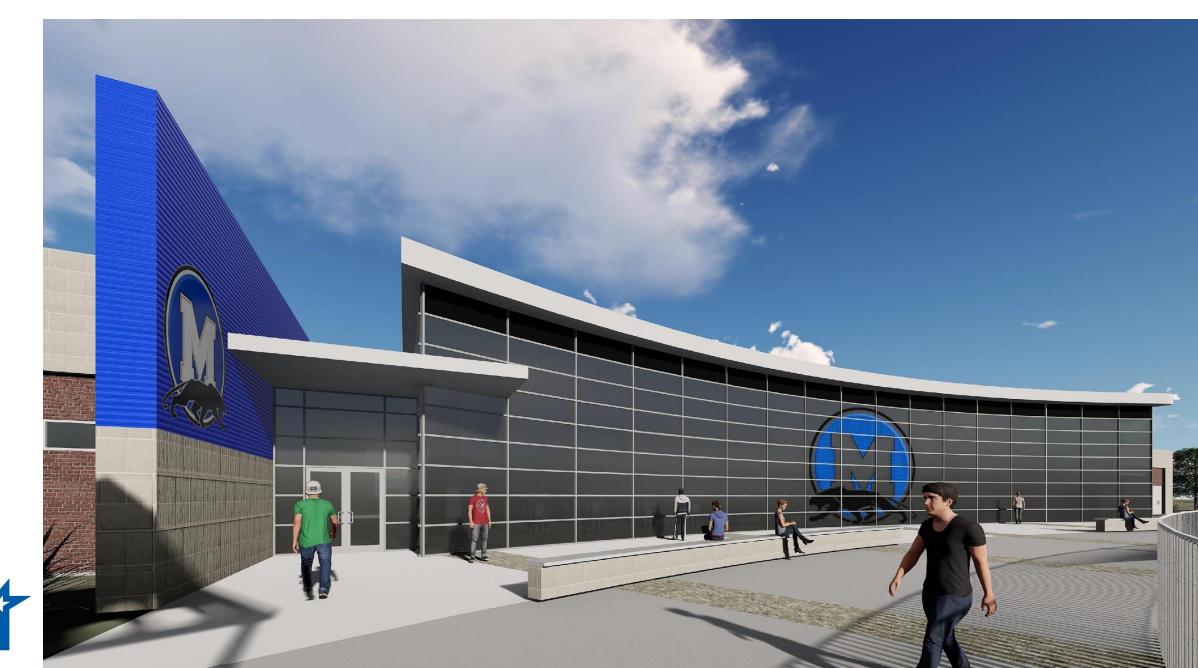

#### Proposed Improvements include:

- New Fieldhouse
- Existing Fieldhouse (selective renovations)
- New Entry Plaza and Ticket Booth
- New Spectator link to existing seating
- New Concession/Restrooms
- New Practice Field (Artificial Turf)
- New Practice Field (Natural Turf)
- Parking updates

#### **\* W.G. Roesler Athletic Complex HKS**

**Trainers Suite** 

Concession / Restroom Building Program:

- Spectator Restrooms to serve 1,150 seats
- Concessions
- Concessions Storage/Support