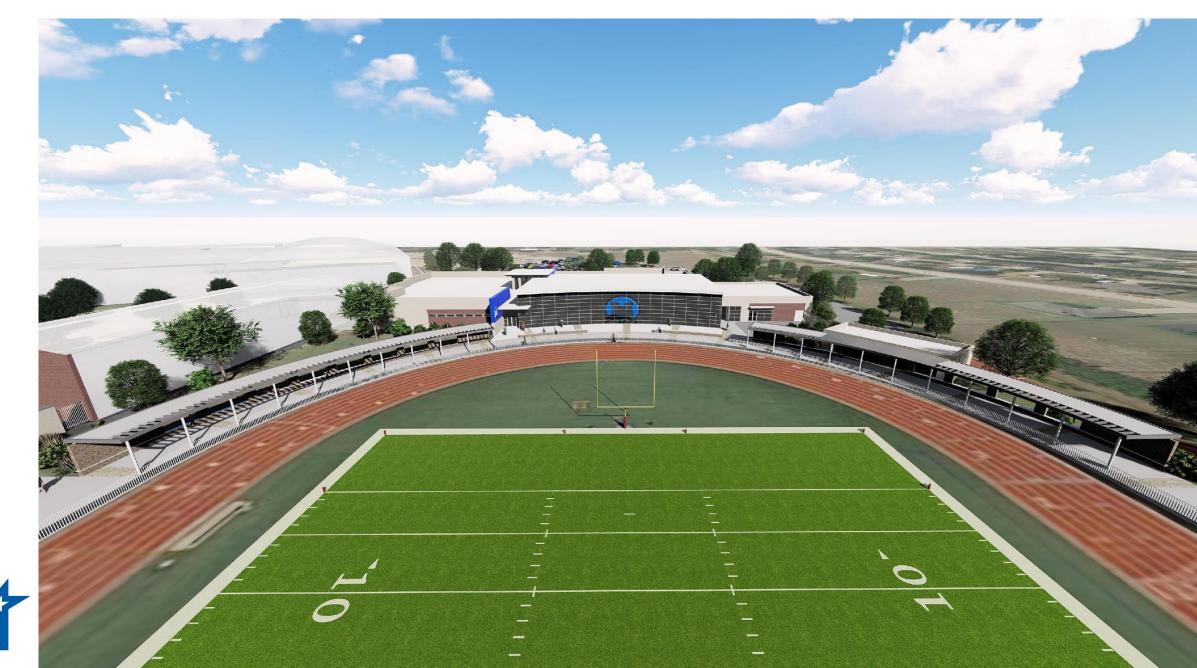

#### Proposed Improvements include:

- New Fieldhouse
- Existing Fieldhouse (selective renovations)
- New Entry Plaza and Ticket Booth
- New Spectator link to existing seating
- New Concession/Restrooms
- New Practice Field (Artificial Turf)
- New Practice Field (Natural Turf)
- Parking updates