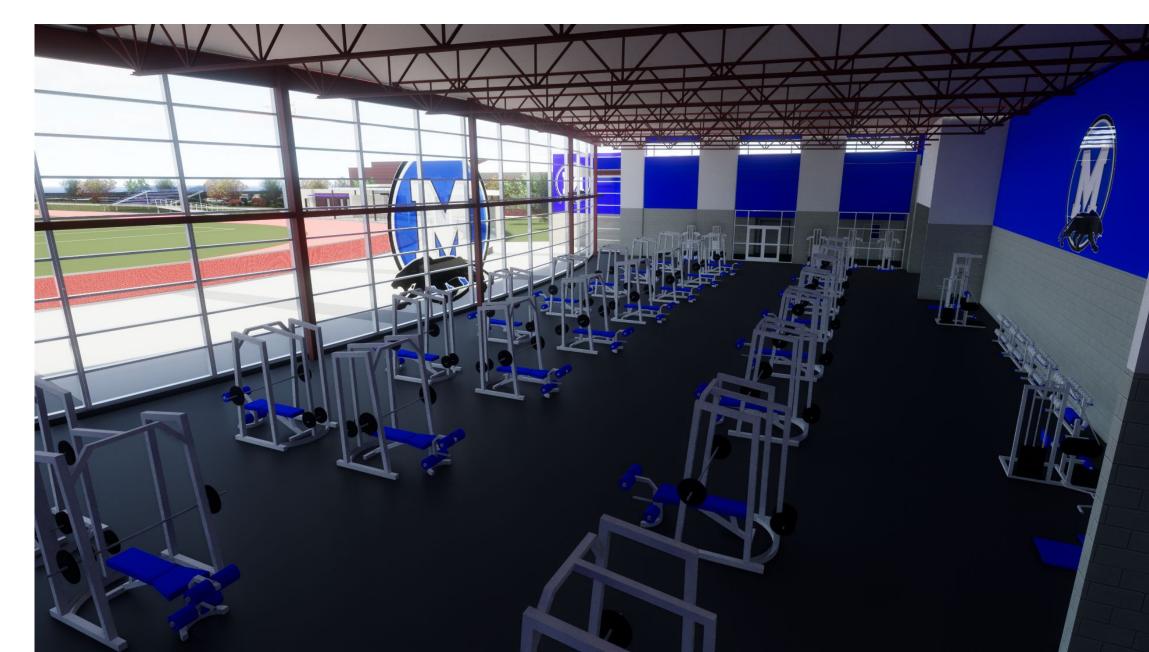

#### Proposed Improvements include:

- New Fieldhouse
- Existing Fieldhouse (selective renovations)
- New Entry Plaza and Ticket Booth
- New Spectator link to existing seating
- New Concession/Restrooms
- New Practice Field (Artificial Turf)
- New Practice Field (Natural Turf)
- Parking updates