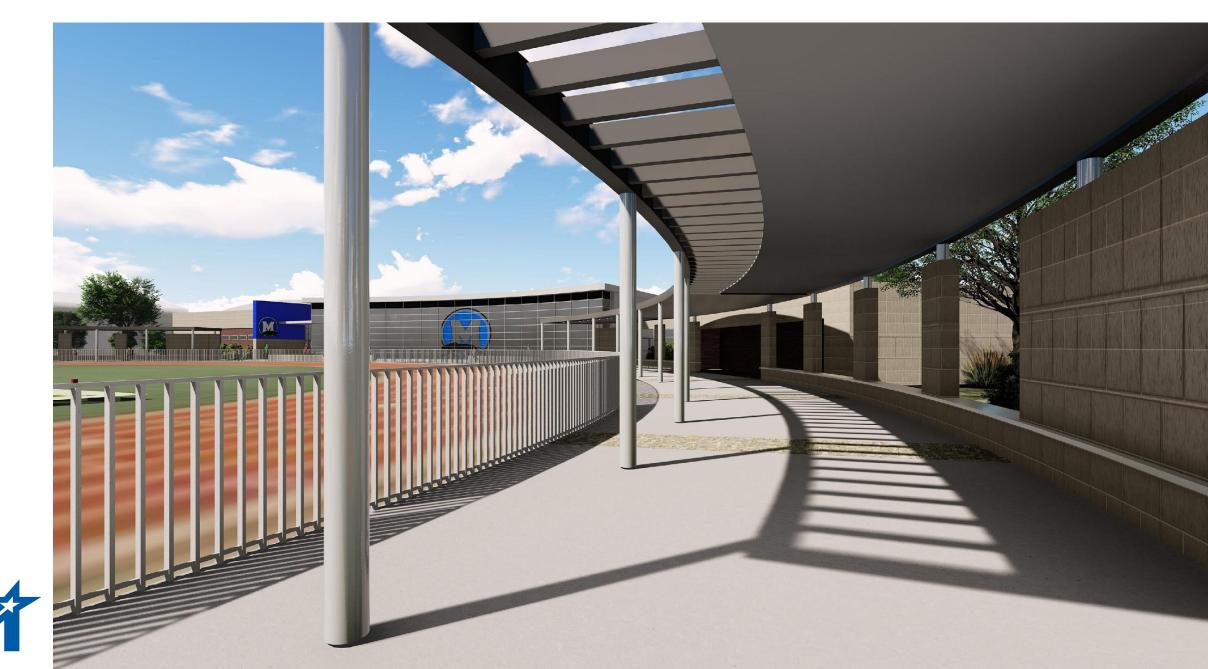

#### Proposed Improvements include:

- New Fieldhouse
- Existing Fieldhouse (selective renovations)
- New Entry Plaza and Ticket Booth
- New Spectator link to existing seating
- New Concession/Restrooms
- New Practice Field (Artificial Turf)
- New Practice Field (Natural Turf)
- Parking updates