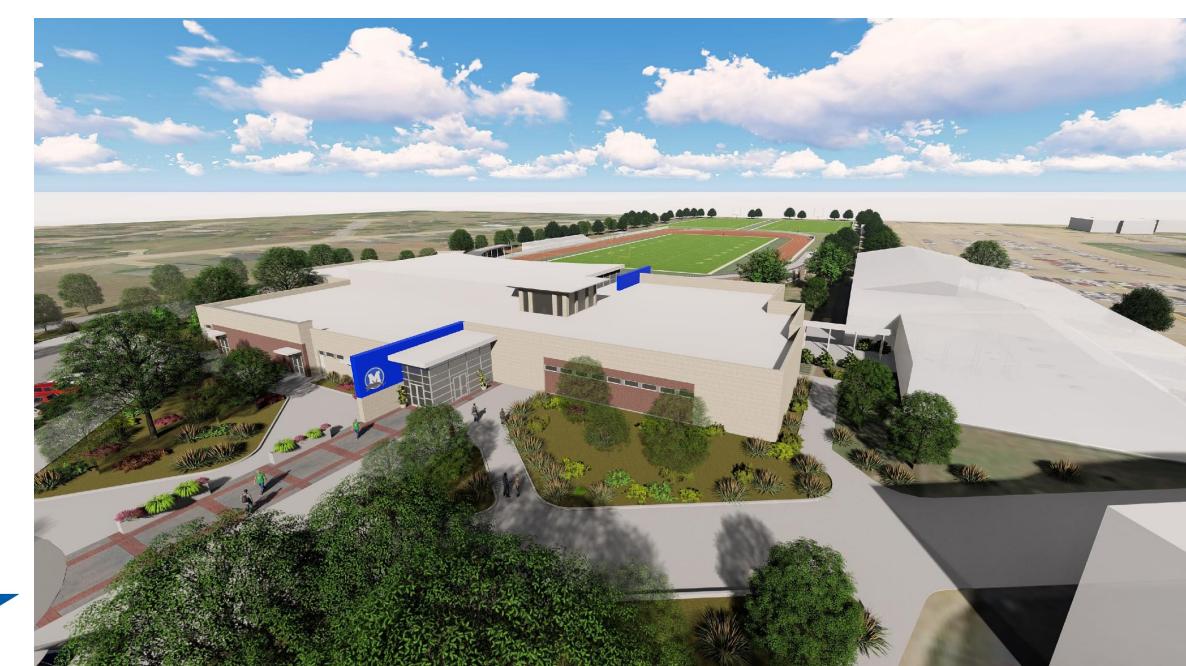

#### Proposed Improvements include:

- New Fieldhouse
- Existing Fieldhouse (selective renovations)
- New Entry Plaza and Ticket Booth
- New Spectator link to existing seating
- New Concession/Restrooms
- New Practice Field (Artificial Turf)
- New Practice Field (Natural Turf)
- Parking updates

**Campus Plan** 

M

**HKS** 