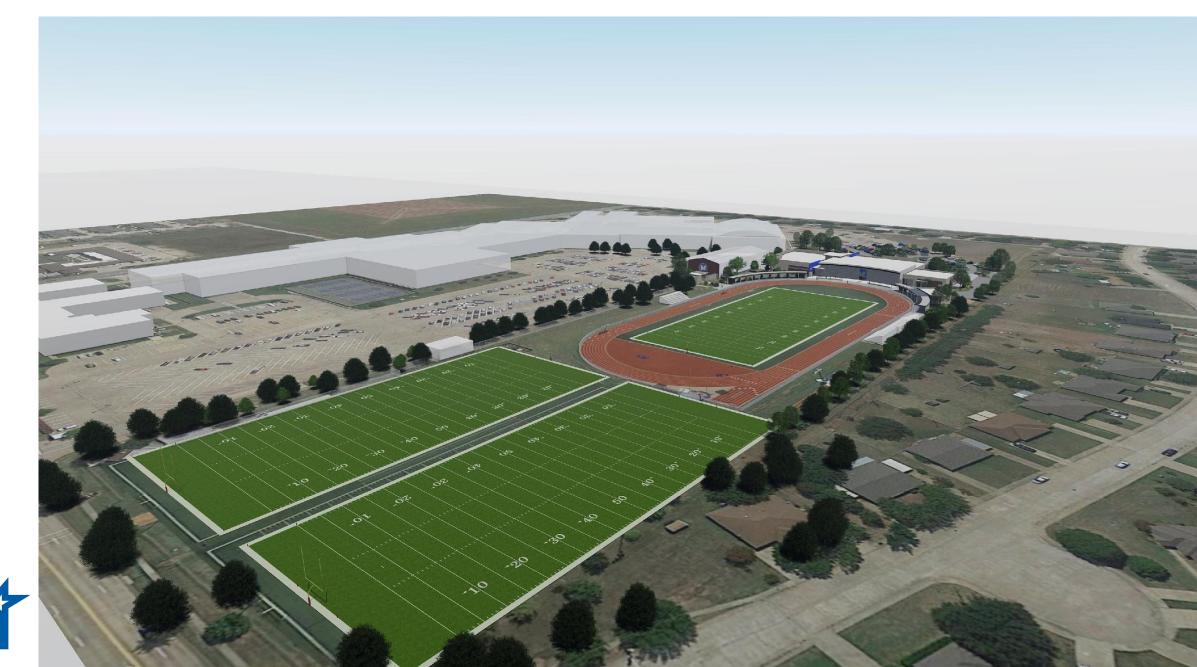

#### Proposed Improvements include:

- New Fieldhouse
- Existing Fieldhouse (selective renovations)
- New Entry Plaza and Ticket Booth
- New Spectator link to existing seating
- New Concession/Restrooms
- New Practice Field (Artificial Turf)
- New Practice Field (Natural Turf)
- Parking updates

**Campus Plan** 

M

**HKS** 