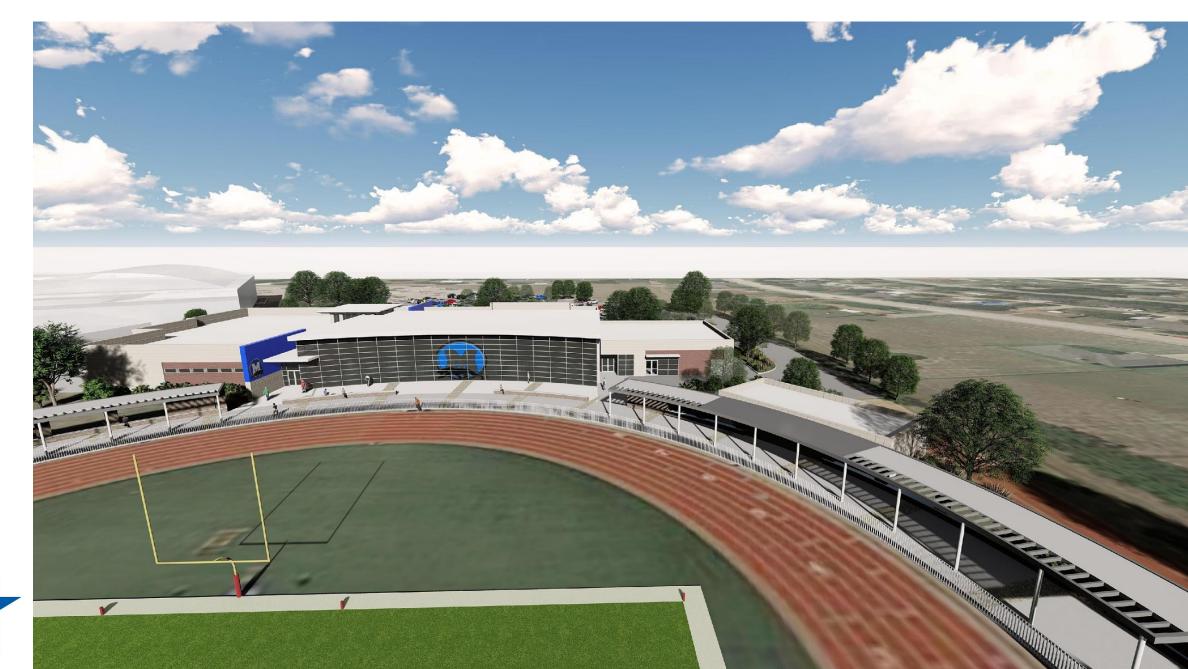

#### Proposed Improvements include:

- New Fieldhouse
- Existing Fieldhouse (selective renovations)
- New Entry Plaza and Ticket Booth
- New Spectator link to existing seating
- New Concession/Restrooms
- New Practice Field (Artificial Turf)
- New Practice Field (Natural Turf)
- Parking updates

**Campus Plan** 

M

**HKS** 