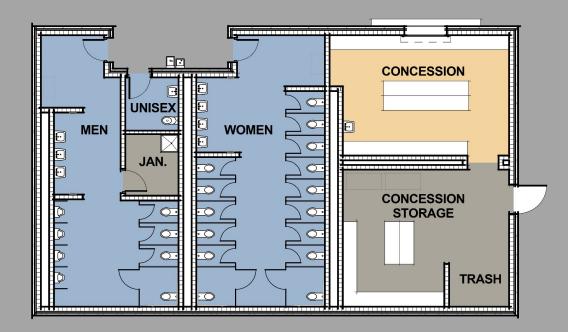

#### **\* W.G. Roesler Athletic Complex HKS**

**Trainers Suite** 

Concession / Restroom Building Program:

- Spectator Restrooms to serve 1,150 seats
- Concessions
- Concessions Storage/Support