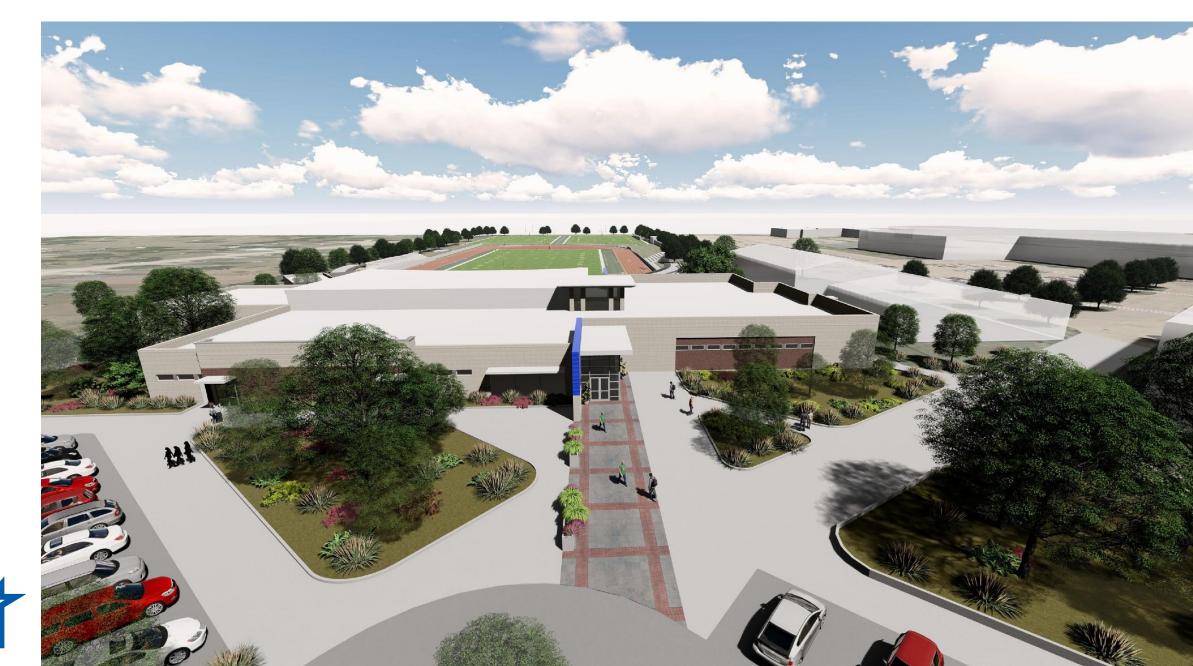

#### Proposed Improvements include:

- New Fieldhouse
- Existing Fieldhouse (selective renovations)
- New Entry Plaza and Ticket Booth
- New Spectator link to existing seating
- New Concession/Restrooms
- New Practice Field (Artificial Turf)
- New Practice Field (Natural Turf)
- Parking updates

**Campus Plan** 

M

**HKS** 