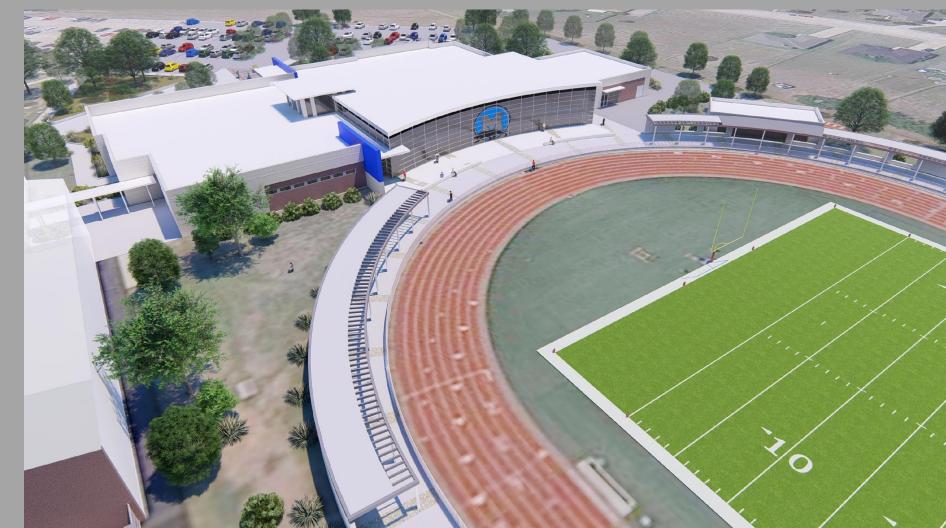

#### Proposed Improvements include:

- New Fieldhouse
- Existing Fieldhouse (selective renovations)
- New Entry Plaza and Ticket Booth
- New Spectator link to existing seating
- New Concession/Restrooms
- New Practice Field (Artificial Turf)
- New Practice Field (Natural Turf)
- Parking updates