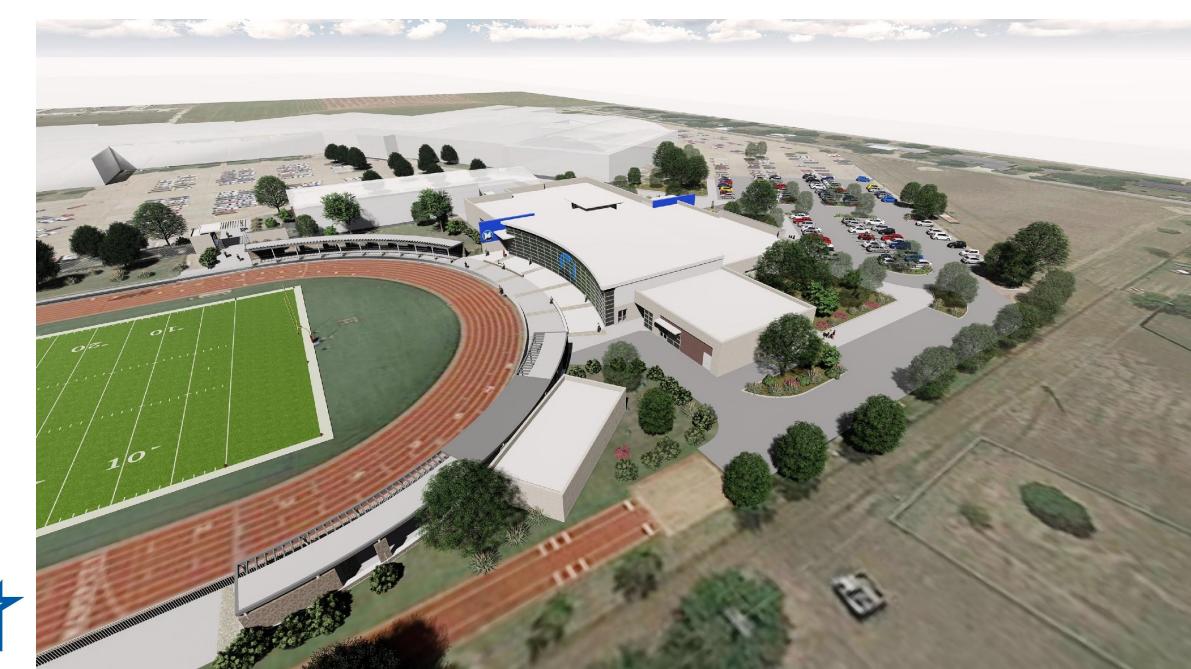

#### Proposed Improvements include:

- New Fieldhouse
- Existing Fieldhouse (selective renovations)
- New Entry Plaza and Ticket Booth
- New Spectator link to existing seating
- New Concession/Restrooms
- New Practice Field (Artificial Turf)
- New Practice Field (Natural Turf)
- Parking updates

**Campus Plan** 

M

**HKS** 