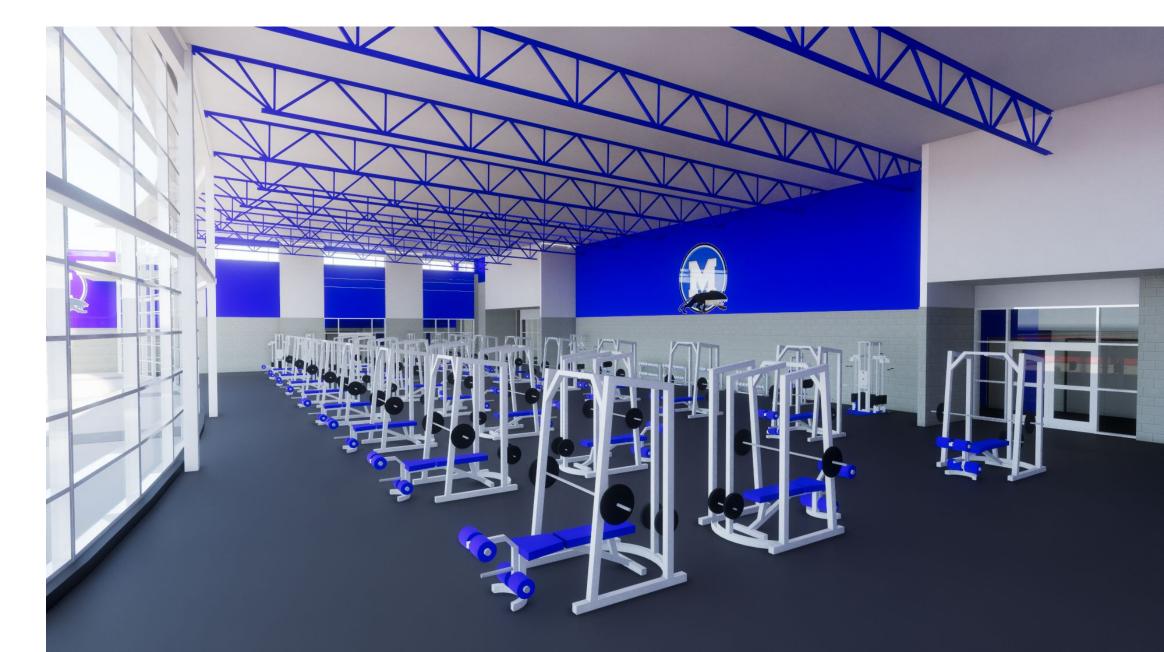

#### Proposed Improvements include:

- New Fieldhouse
- Existing Fieldhouse (selective renovations)
- New Entry Plaza and Ticket Booth
- New Spectator link to existing seating
- New Concession/Restrooms
- New Practice Field (Artificial Turf)
- New Practice Field (Natural Turf)
- Parking updates