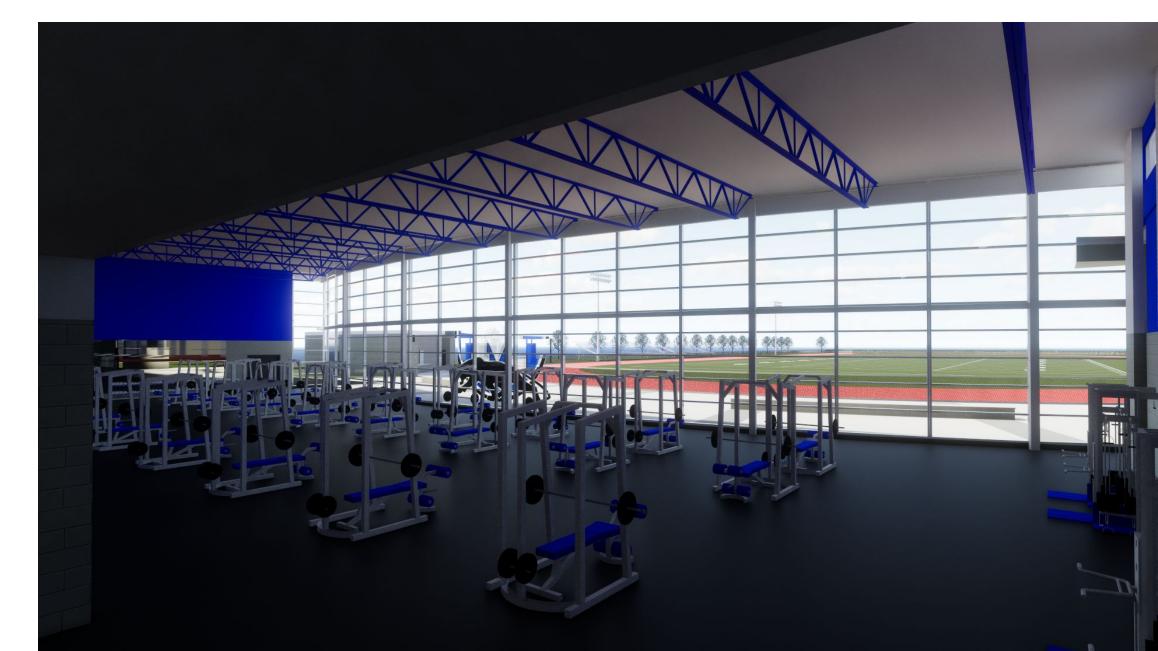

#### Proposed Improvements include:

- New Fieldhouse
- Existing Fieldhouse (selective renovations)
- New Entry Plaza and Ticket Booth
- New Spectator link to existing seating
- New Concession/Restrooms
- New Practice Field (Artificial Turf)
- New Practice Field (Natural Turf)
- Parking updates