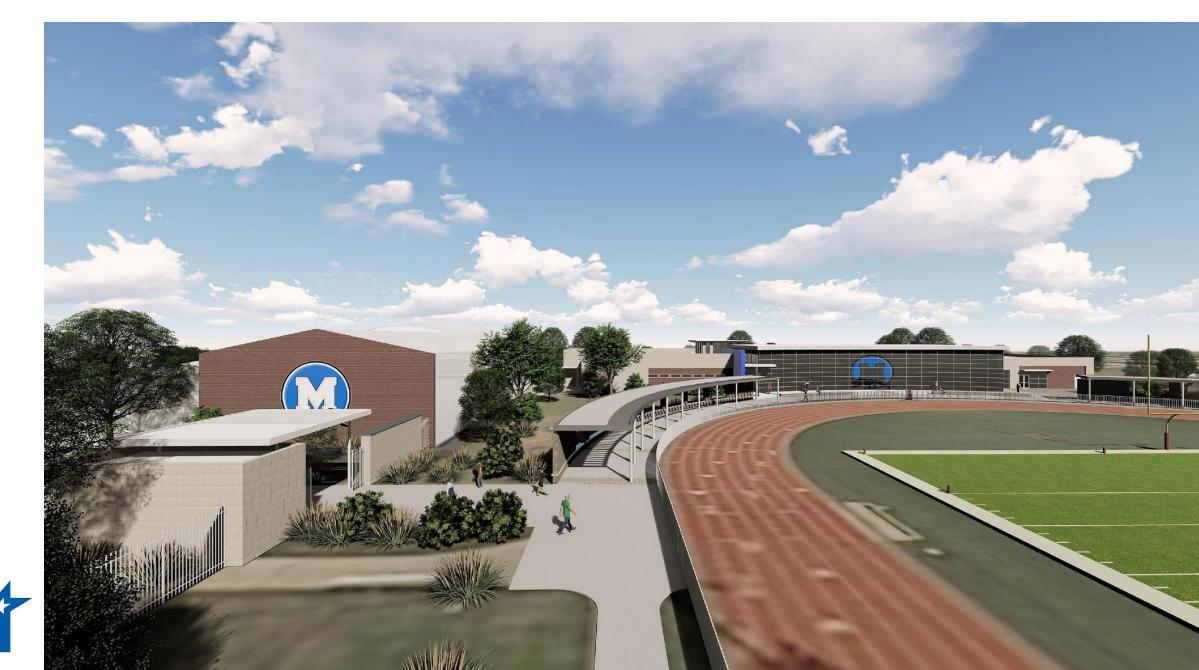

#### Proposed Improvements include:

- New Fieldhouse
- Existing Fieldhouse (selective renovations)
- New Entry Plaza and Ticket Booth
- New Spectator link to existing seating
- New Concession/Restrooms
- New Practice Field (Artificial Turf)
- New Practice Field (Natural Turf)
- Parking updates