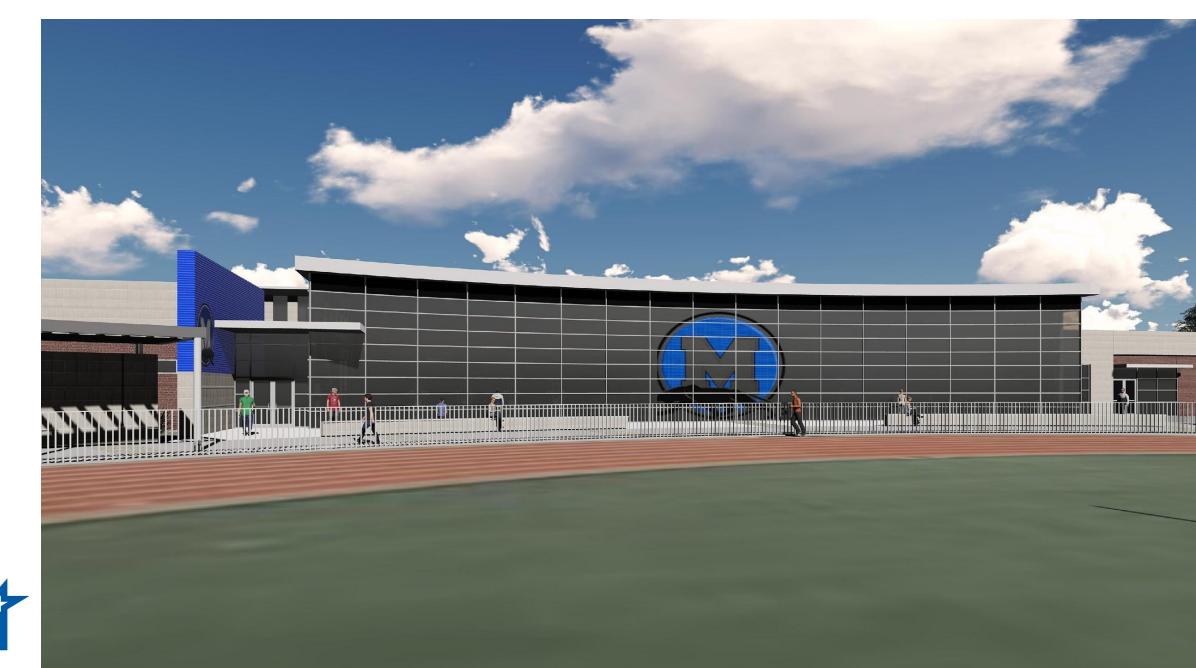

#### Proposed Improvements include:

- New Fieldhouse
- Existing Fieldhouse (selective renovations)
- New Entry Plaza and Ticket Booth
- New Spectator link to existing seating
- New Concession/Restrooms
- New Practice Field (Artificial Turf)
- New Practice Field (Natural Turf)
- Parking updates

#### **\* W.G. Roesler Athletic Complex HKS**

**Trainers Suite** 

Concession / Restroom Building Program:

- Spectator Restrooms to serve 1,150 seats
- Concessions
- Concessions Storage/Support