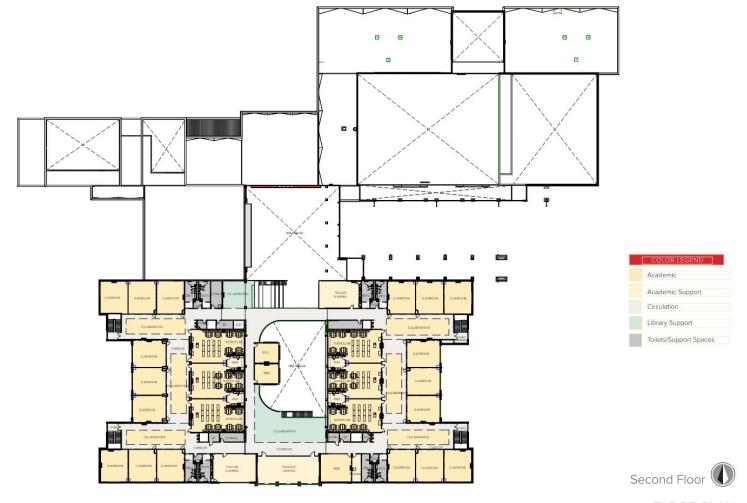

#### **DD BUDGET SUMMARY**

May 21, 2018

Construction Cost (included in bond): \$51,273,279.00

Programmed SF (included in bond): 174,000

Current Programmed SF: 176,600

Current Estimated Cost/SF: \$290.00 \*

Current Estimated Construction Cost: \$51,224,905

\* Currently we are anticipating to be within the budget included in the bond based upon the information we have obtained to this point. There are items such as finishes and foundation types to be finalized that have affects on the final cost. As we move forward in finalizing the project we will strive to make those decisions in a way that is favorable to the budget and project.