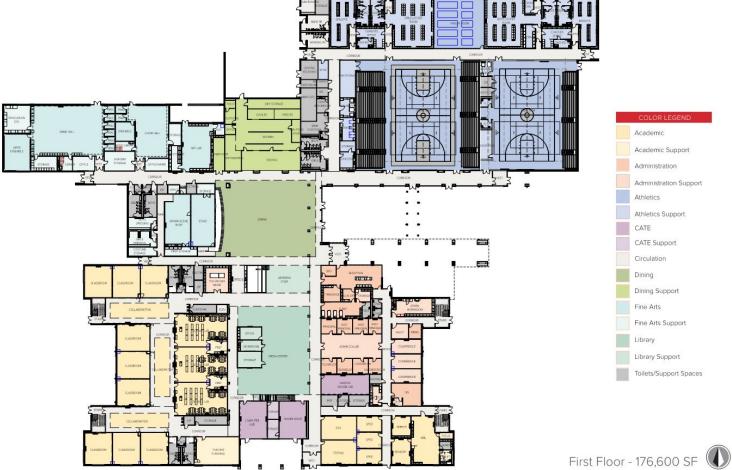

#### **DD BUDGET SUMMARY**

May 21, 2018

Construction Cost (included in bond): \$51,273,279.00

Programmed SF (included in bond): 174,000

Current Programmed SF: 176,600

Current Estimated Cost/SF: \$290.00 \*

Current Estimated Construction Cost: \$51,224,905

\* Currently we are anticipating to be within the budget included in the bond based upon the information we have obtained to this point. There are items such as finishes and foundation types to be finalized that have affects on the final cost. As we move forward in finalizing the project we will strive to make those decisions in a way that is favorable to the budget and project.