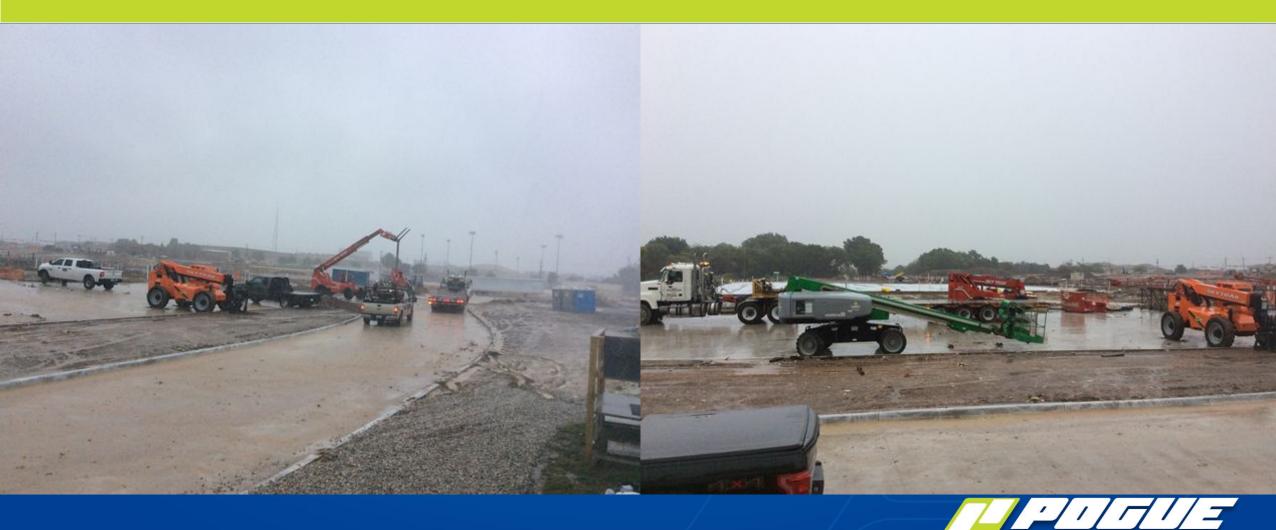

### **Crane and Lift Delivery for Steel Erection (Irvin ES)**

# Schedule Update Irvin ES

- First delivery of steel joists and deck was on Wednesday 10/10.
- Reminder of north paving will be poured on 10/19 (Friday) weather permitting
- Pour Kitchen slab on 10/18 (Thursday) weather permitting.
- Structural steel erection to begin this week.
- ➤ 13 total rain days since August 1.