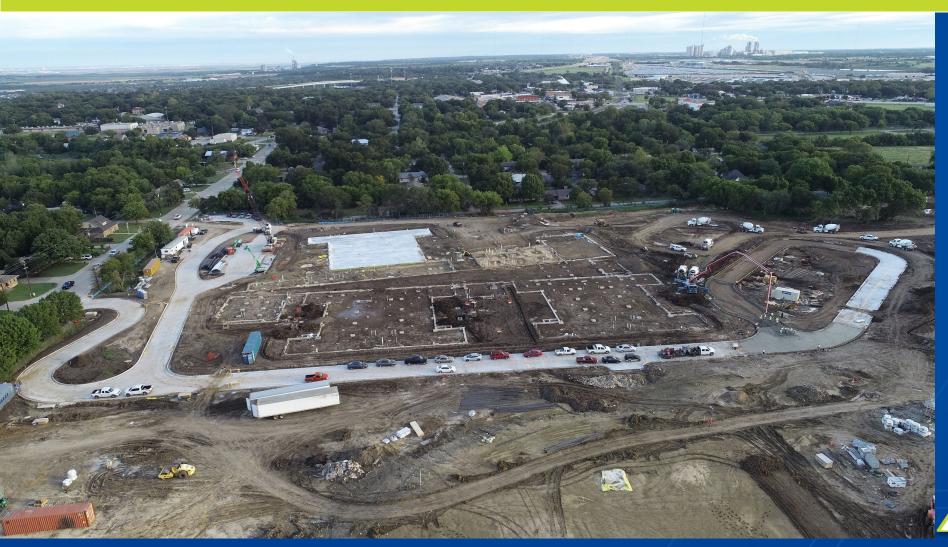

# Irvin ES, HS Athletics, & Roesler Construction Update

October 15, 2018



## **Irvin Elementary School Construction Update**



# Area 3 Slab Pour (Irvin ES)



# Area 3 Slab Pour (Irvin ES)



### **Crane and Lift Delivery for Steel Erection (Irvin ES)**



# Schedule Update Irvin ES

- First delivery of steel joists and deck was on Wednesday 10/10.
- Reminder of north paving will be poured on 10/19 (Friday) weather permitting
- Pour Kitchen slab on 10/18 (Thursday) weather permitting.
- Structural steel erection to begin this week.
- ➤ 13 total rain days since August 1.



#### Site Drone Photo 10/12/2018





#### **Completed Concrete (Irvin ES)**



#### **MISD Drone Video**





### **High School Athletics Construction Update**





### CMU at Field House and Ticket Booth (HS Athletics)



## **Baseball Light Poles (HS Athletics)**





#### Site Drone Photo 10/12/2018





### **Look Ahead Schedule HS Athletics**

- Continue CMU installation at fieldhouse and ticketbooth.
- Install light poles at softball and baseball fields.
- Install fence posts at softball and baseball fields.
- Installation of drainage system at both fields.



#### **MISD Drone Video**





## **Roesler Athletics Construction Update**





### **Primary Electric Service Relocation (Roesler)**





## **Temporary Fence (Roesler)**





## Look Ahead Schedule (Roesler Athletic Complex)

- Site construction fencing is