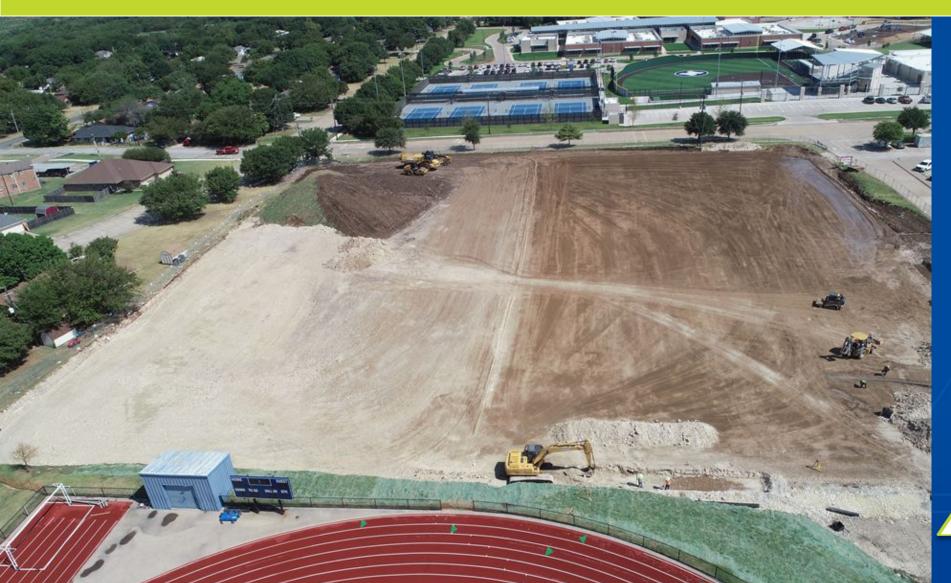

# W.G. Roesler Athletic Complex

### W.G. Roesler Athletic Complex -- Fields

#### W.G. Roesler Athletic Complex -- Schedule Update

- Interior walls of Field House are being built
- > Roof @ field house has started
- Retaining wall at fields has started
- Brick Veneer continues at field house

#### W.G. Roesler Athletic Complex -- Look Ahead Schedule

- Retaining walls will be completed by 09/15
- > Turf Field will start after Labor Day & grass field will follow
- Concessions and Ticketing will be complete by October
- > Field House will be in the dry by end of September