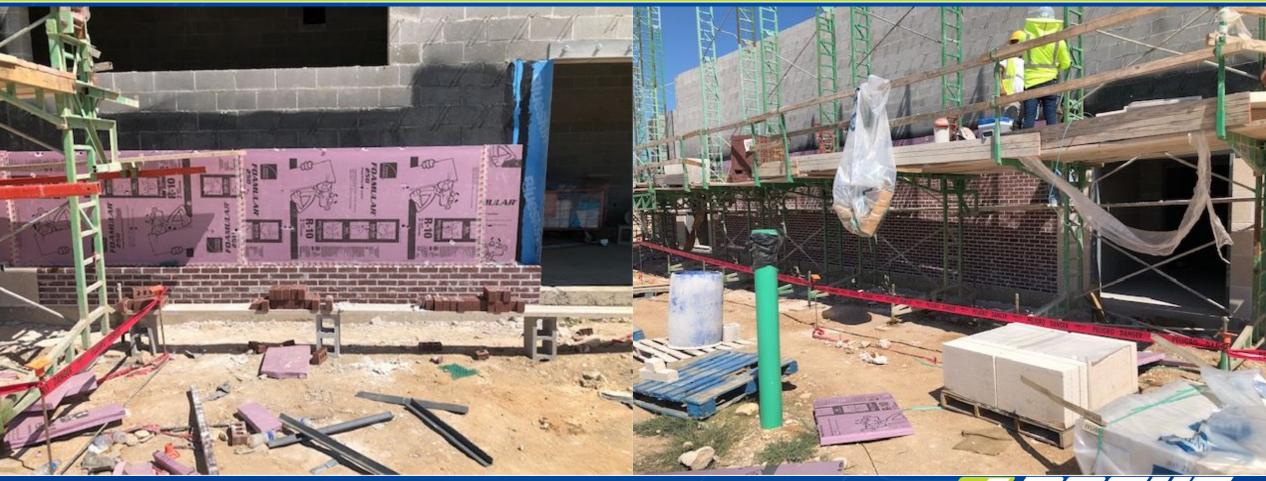

### W.G. Roesler Athletic Complex -- Brick Veneer

#### W.G. Roesler Athletic Complex -- Schedule Update

- Interior walls of Field House are being built
- > Roof @ field house has started
- Retaining wall at fields has started
- Brick Veneer continues at field house