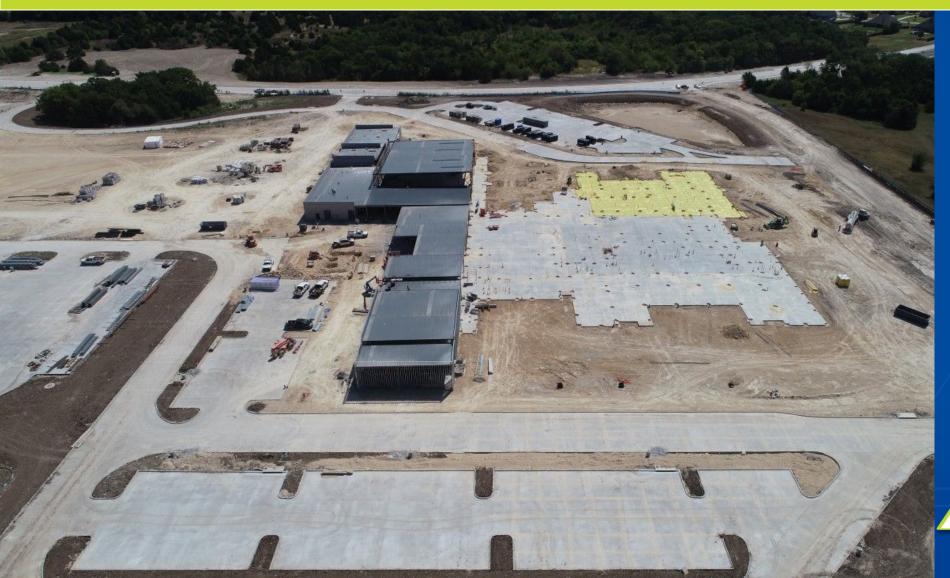

## New Middle School No. 03

#### Middle School No. 03 -- Schedule Update

- Steel continues to be erected, low portion of area 4 will start this week. 2nd floor will follow.
- Brick Veneer will start 1st week of September @ NE corner of building
- CMU is complete and exterior/interior framing is ongoing at band hall, music room and Art room.
- All paving is in place
- Lime stabilization has started at Sunbeam

#### Middle School No. 03 -- Look Ahead Schedule

- Steel will be erected for science lab areas 3 & 4
- Brick will continue at N side of building
- Sunbeam Rd will pave 1st week of September
- Roofing will be installed over the athletic area
- > Sports lighting will be installed beginning this week
- > Field and tennis courts will begin 3rd week of Sept.