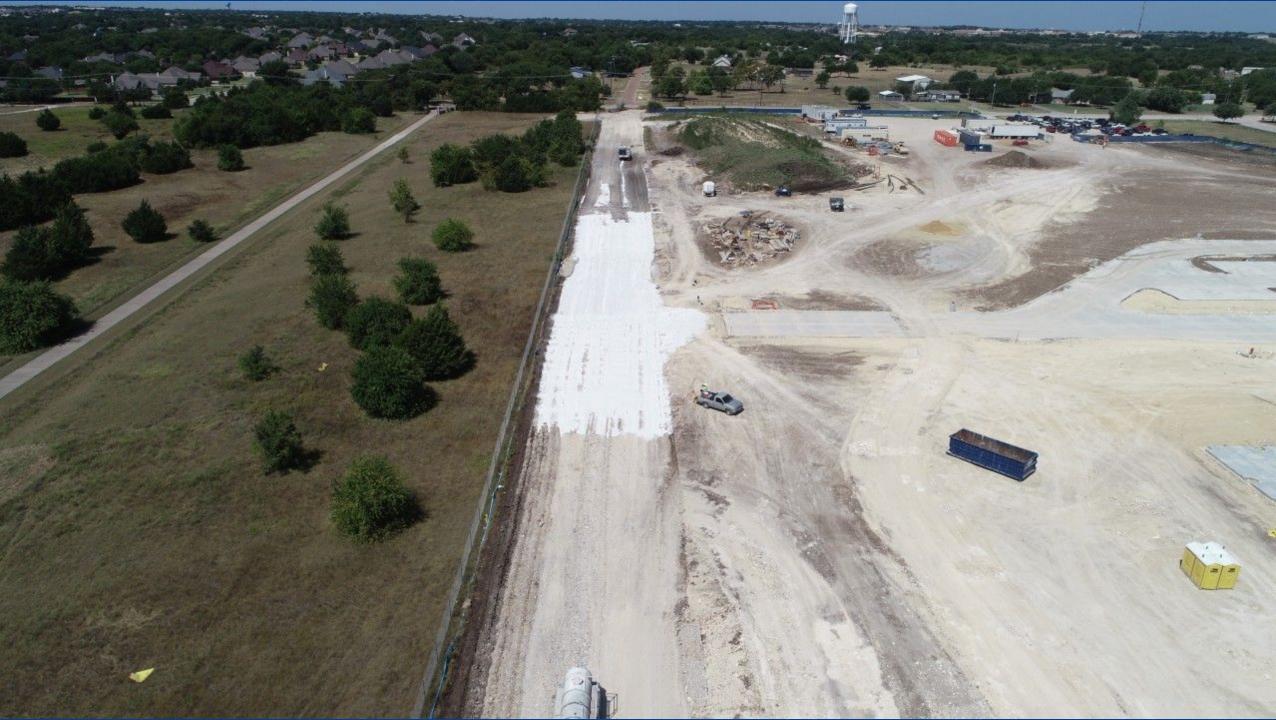

#### Middle School No. 03 -- Schedule Update

- Steel continues to be erected, low portion of area 4 will start this week. 2nd floor will follow.
- Brick Veneer will start 1st week of September @ NE corner of building
- CMU is complete and exterior/interior framing is ongoing at band hall, music room and Art room.
- All paving is in place
- Lime stabilization has started at Sunbeam