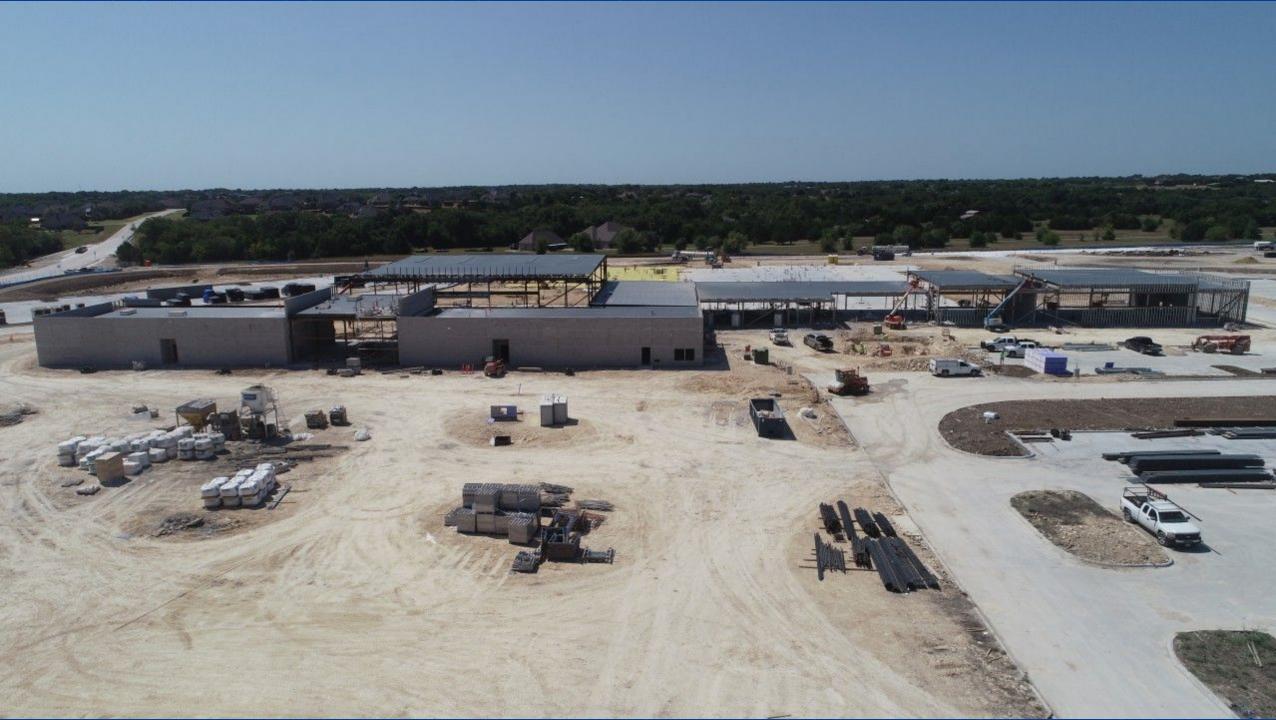

## New Middle School No. 03

#### Middle School No. 03 -- Schedule Update

- Steel continues to be erected, low portion of area 4 will start this week. 2nd floor will follow.
- Brick Veneer will start 1st week of September @ NE corner of building
- CMU is complete and exterior/interior framing is ongoing at band hall, music room and Art room.
- All paving is in place
- Lime stabilization has started at Sunbeam

#### Middle School No. 03 -- Look Ahead Schedule

- Steel will be erected for science lab areas 3 & 4
- Brick will continue at N side of building
- Sunbeam Rd will pave 1st week of September
- Roofing will be installed over the athletic area
- > Sports lighting will be installed beginning this week
- > Field and tennis courts will begin 3rd week of Sept.