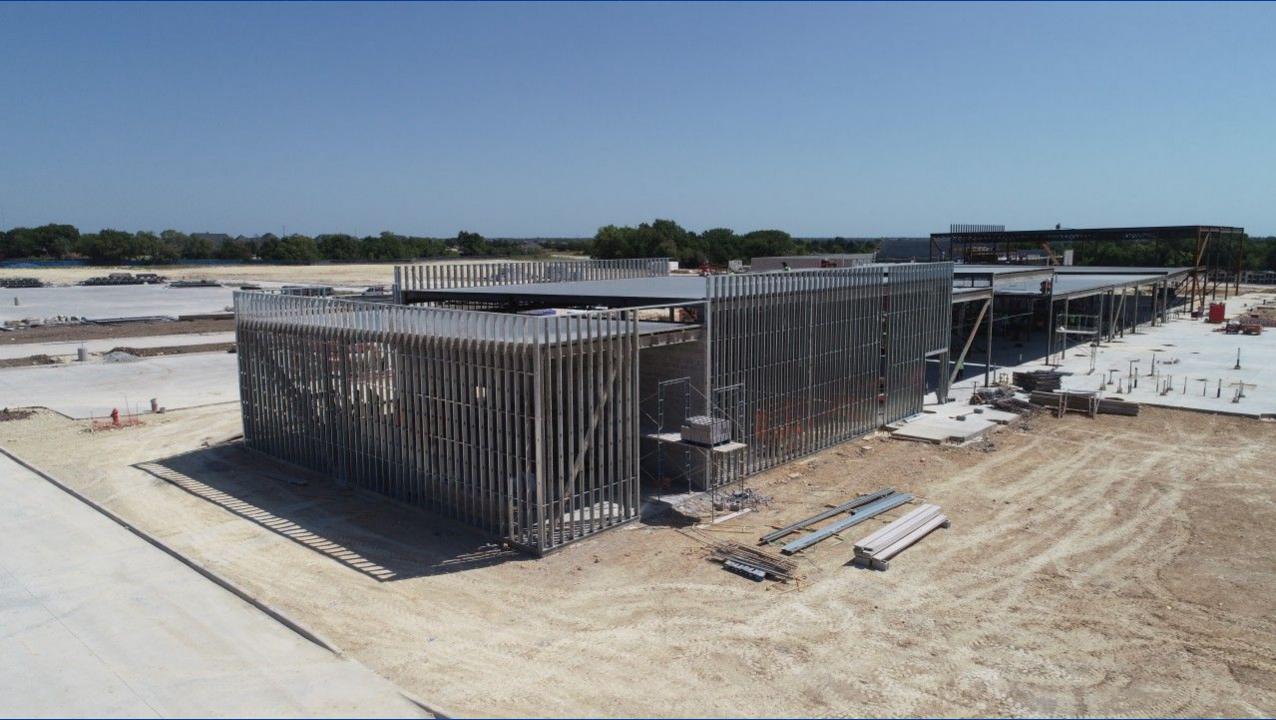

## New Middle School No. 03

#### Middle School No. 03 -- Schedule Update

- Steel continues to be erected, low portion of area 4 will start this week. 2nd floor will follow.
- Brick Veneer will start 1st week of September @ NE corner of building
- CMU is complete and exterior/interior framing is ongoing at band hall, music room and Art room.
- All paving is in place
- Lime stabilization has started at Sunbeam

#### Middle School No. 03 -- Look Ahead Schedule

- Steel will be erected for science lab areas 3 & 4
- Brick will continue at N side of building
- Sunbeam Rd will pave 1st week of September
- Roofing will be installed over the athletic area
- > Sports lighting will be installed beginning this week
- > Field and tennis courts will begin 3rd week of Sept.