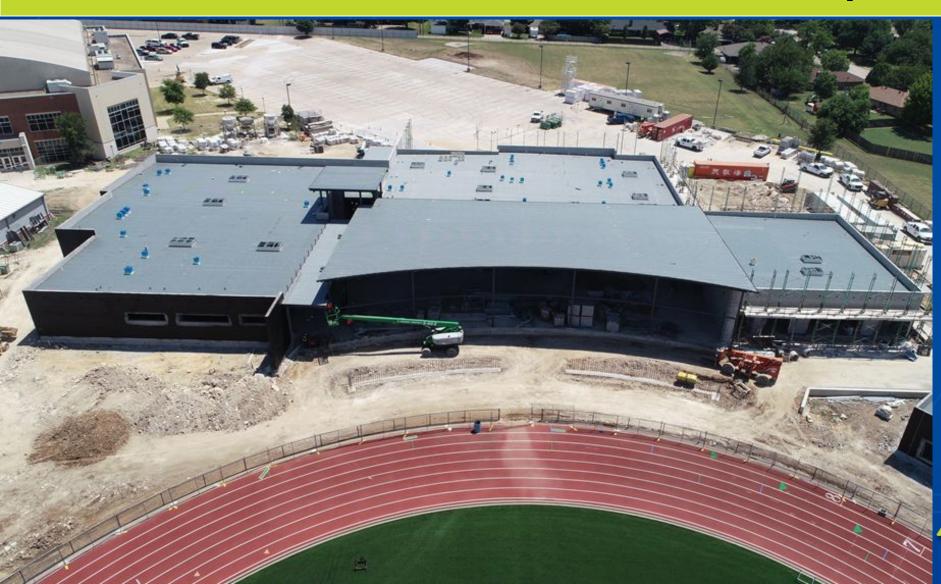

### W.G. Roesler Athletic Complex -- Fields

#### W.G. Roesler Athletic Complex -- Schedule Update

- Interior walls of Field House are being built
- > Roof @ field house has started
- Retaining wall at fields has started
- Brick Veneer continues at field house

#### W.G. Roesler Athletic Complex -- Look Ahead Schedule

- Retaining walls will be completed by 09/15
- > Turf Field will start after Labor Day & grass field will follow
- Concessions and Ticketing will be complete by October
- > Field House will be in the dry by end of September