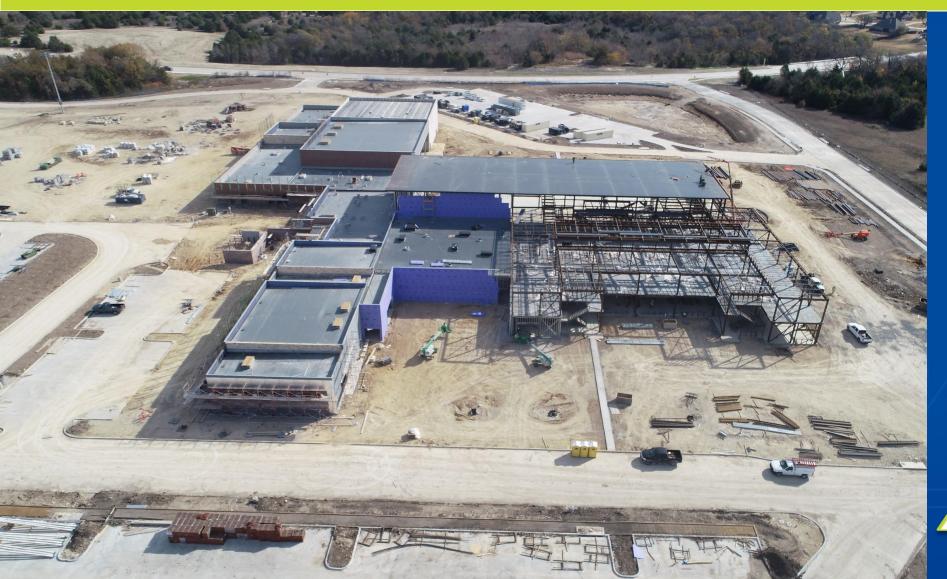

### New Middle School No. 03

#### Middle School No. 03 -- Schedule Update

- > Steel is up in west ½ of bldg (1st and 2nd floor)
- 2nd floor concrete has been poured
- > 50% of the building is ready for roofing (will start next week)
- Storm Shelter is up
- Cold form framing is proceeding at the westside of classroom wing