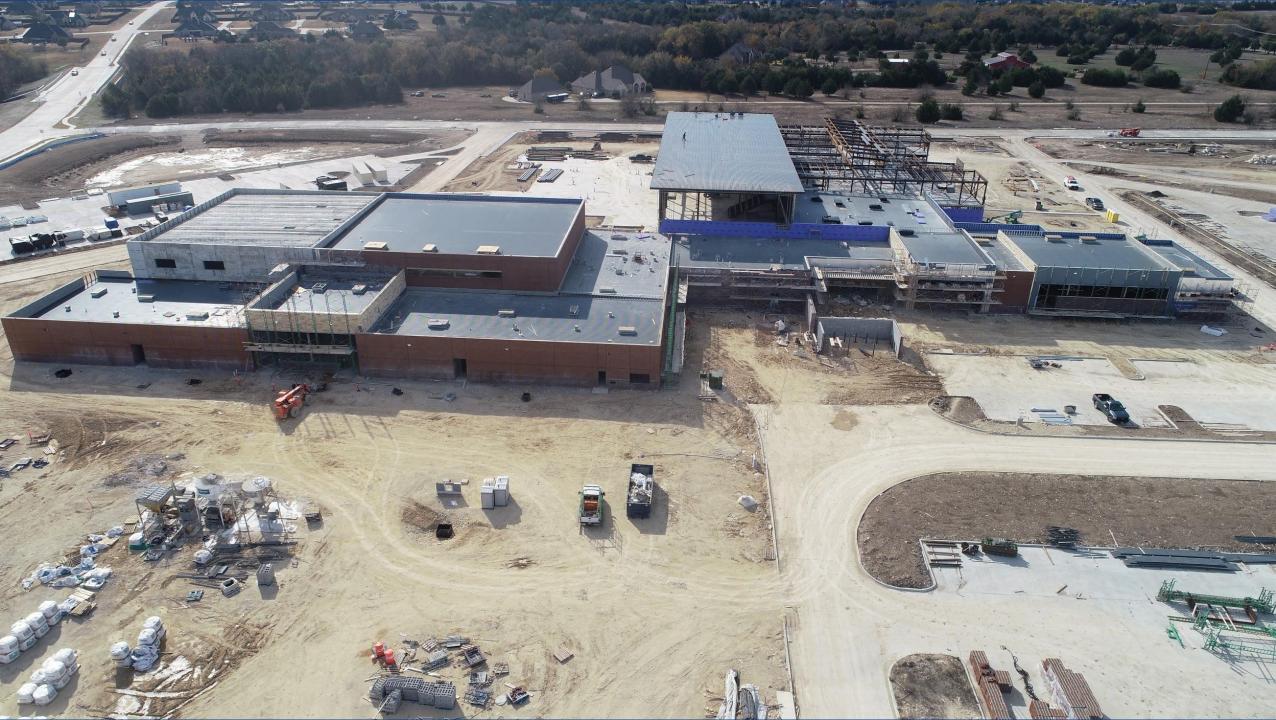

### New Middle School No. 03

#### Middle School No. 03 -- Schedule Update

- > Steel is up in west ½ of bldg (1st and 2nd floor)
- 2nd floor concrete has been poured
- > 50% of the building is ready for roofing (will start next week)
- Storm Shelter is up
- Cold form framing is proceeding at the westside of classroom wing

#### Middle School No. 03 -- Look Ahead Schedule

- > Roofing will start next week on 50% of building (North 3rd)
- Brick veneer will follow cold form framing at west side
- Storm shelter will continue with the roof concrete and exterior brick
- Admin and main entry steel will be installed, building steel will finish major frame by end of the year
- Glass will begin to be installed by Dec 10th