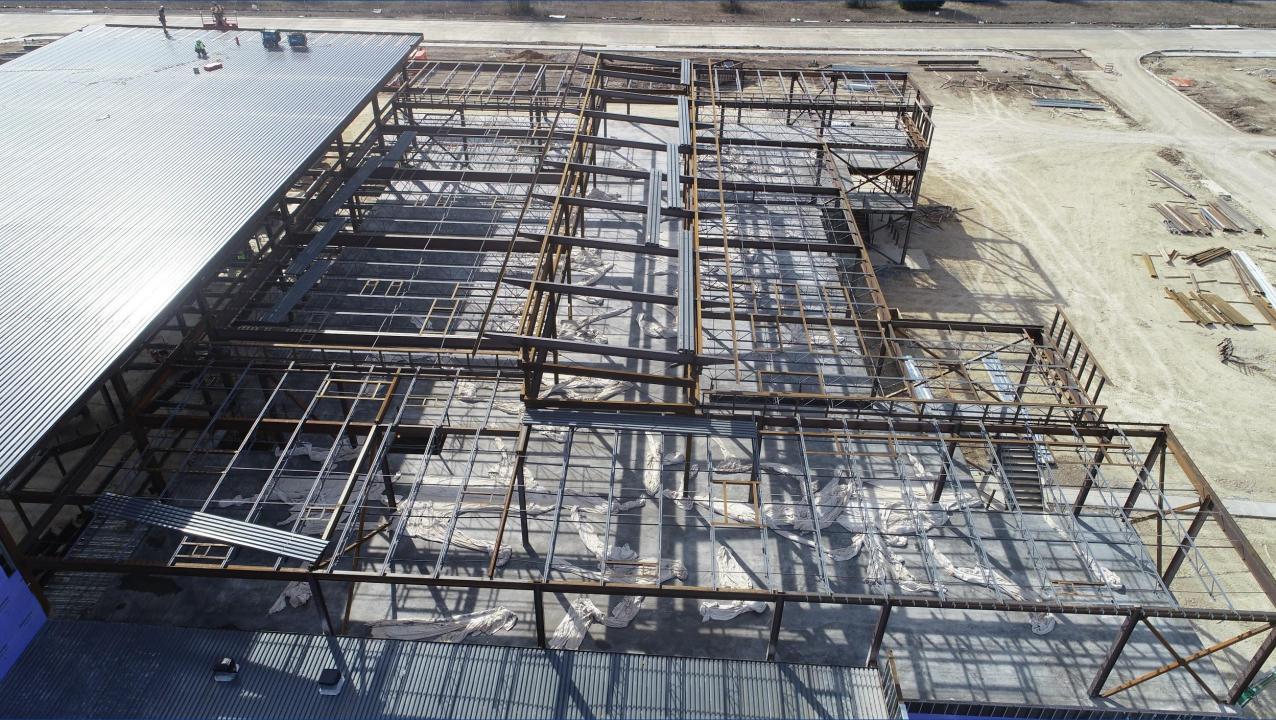

#### Middle School No. 03 -- Schedule Update

- > Steel is up in west ½ of bldg (1st and 2nd floor)
- 2nd floor concrete has been poured
- > 50% of the building is ready for roofing (will start next week)
- Storm Shelter is up
- Cold form framing is proceeding at the westside of classroom wing

#### Middle School No. 03 -- Look Ahead Schedule

- > Roofing will start next week on 50% of building (North 3rd)
- Brick veneer will follow cold form framing at west side
- Storm shelter will continue with the roof concrete and exterior brick
- Admin and main entry steel will be installed, building steel will finish major frame by end of the year
- Glass will begin to be installed by Dec 10th