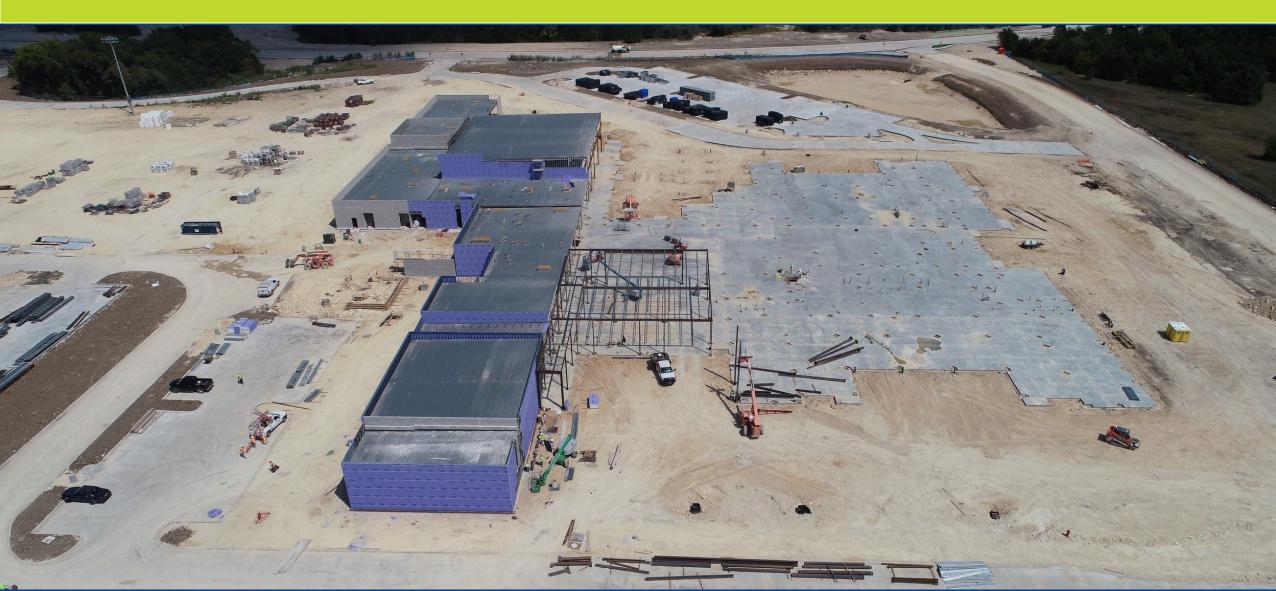

## **New Middle School No. 03**

#### Middle School No. 03 -- Schedule Update

- Steel underway in Area 4; 55% complete
- Continuing on interior wall framing & exterior sheathing on Areas 5, 6, & 7
- ➢ Fireproofing in Area 5 & 6
- Continuing overhead plumbing & electrical in 5 & 6
- Continuing to install RTU curbs
- > Fire suppression is complete in 5, 6, & 7
- ➢ Face brick & flashing has commenced in areas 5, 6, & 7