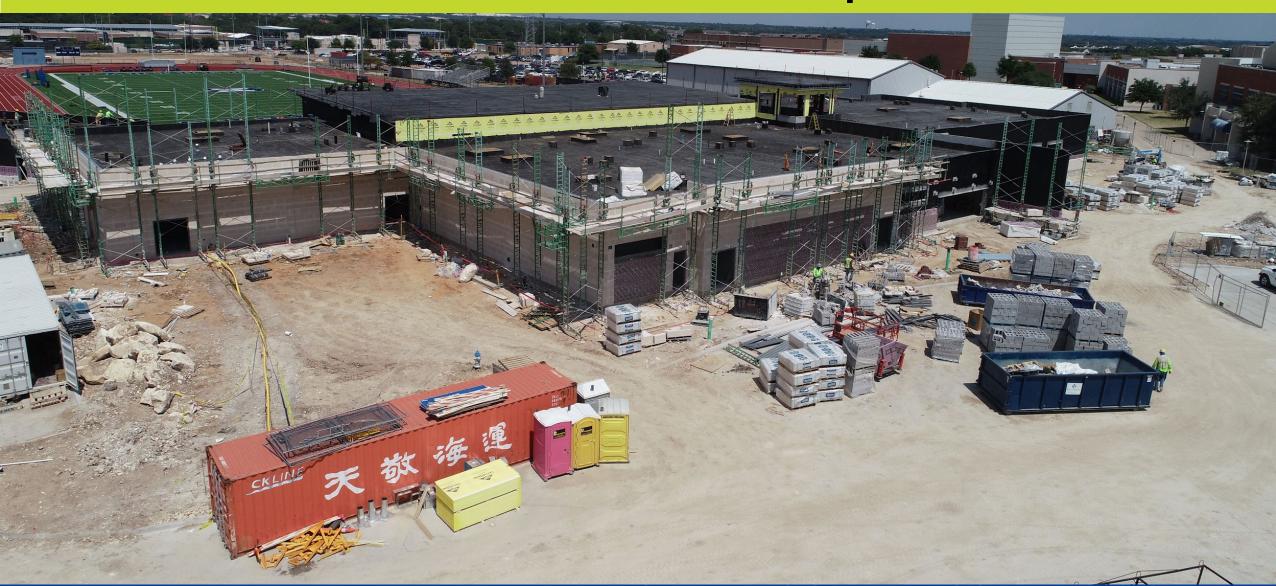

## **New Middle School No. 03**

#### Middle School No. 03 -- Schedule Update

- Steel underway in Area 4; 55% complete
- Continuing on interior wall framing & exterior sheathing on Areas 5, 6, & 7
- ➢ Fireproofing in Area 5 & 6
- Continuing overhead plumbing & electrical in 5 & 6
- Continuing to install RTU curbs
- > Fire suppression is complete in 5, 6, & 7
- ➢ Face brick & flashing has commenced in areas 5, 6, & 7