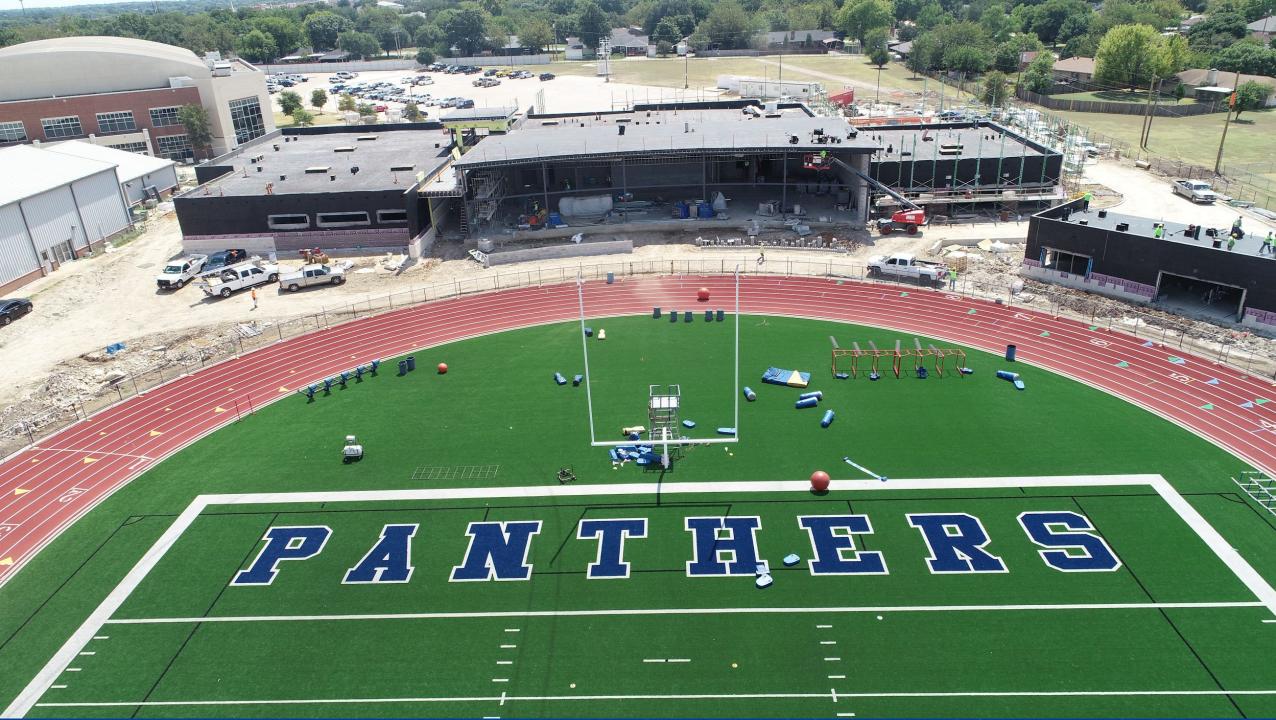

# **W.G. Roesler Athletic Complex**

#### W.G. Roesler Athletic Complex -- Schedule Update

 $\succ$  Field House:  $\succ$  Roof is dried in Exterior HM doors are all installed Interior CMU is completed Exterior Brick and Stone are being washed and are 75% complete > Ticket Booth & Concessions: Exterior veneer is being installed  $\succ$  Practice fields and retaining walls: Walls are 66% and work on turf field started

#### W.G. Roesler Athletic Complex -- Look Ahead Schedule

- ➤ Field House:
- Glass and glazing will be started, including weight room curtain wall
- $\succ$  RTUs will be set on 9/19
- Ticket booth & concessions:
- Exteriors will continue and interiors will follow immediately
- $\succ$  Practice Fields:
- Retaining walls will complete in September
- drainage and structures will continue at turf field
- Srass field will follow completion of retaining walls