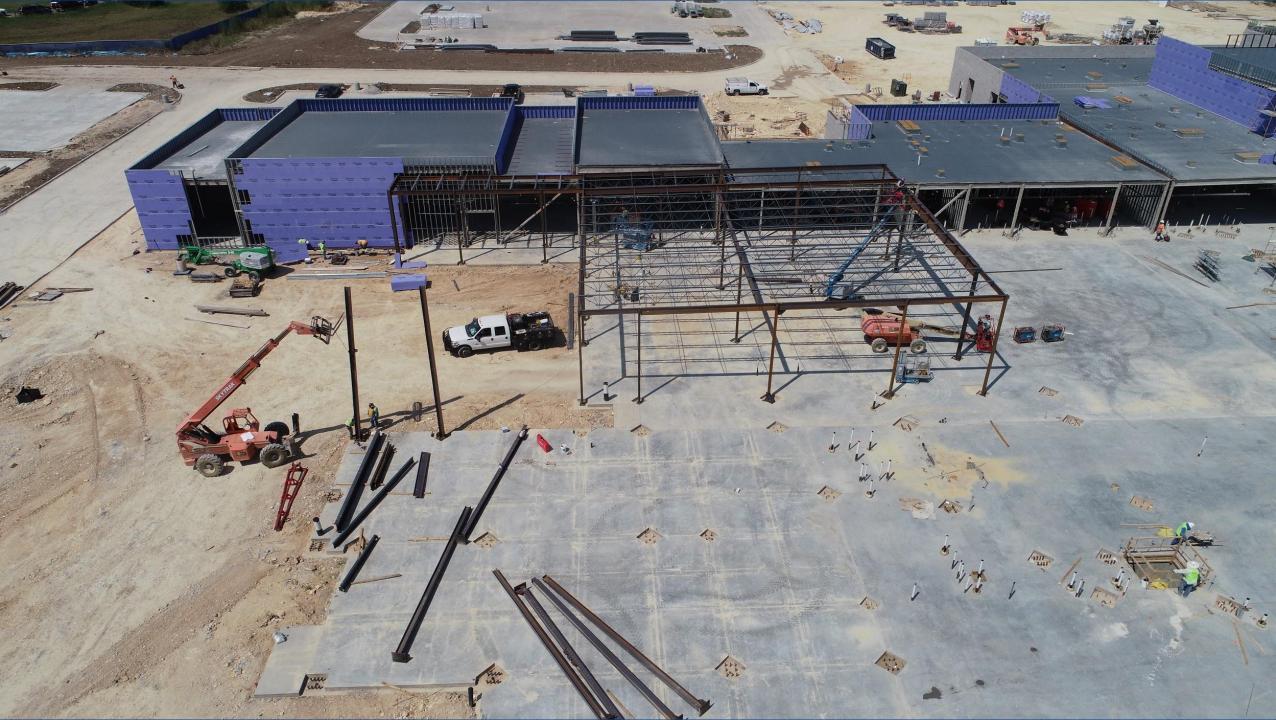

## **New Middle School No. 03**

#### Middle School No. 03 -- Schedule Update

- Steel underway in Area 4; 55% complete
- Continuing on interior wall framing & exterior sheathing on Areas 5, 6, & 7
- ➢ Fireproofing in Area 5 & 6
- Continuing overhead plumbing & electrical in 5 & 6
- Continuing to install RTU curbs
- > Fire suppression is complete in 5, 6, & 7
- ➢ Face brick & flashing has commenced in areas 5, 6, & 7

#### Middle School No. 03 -- Look Ahead Schedule

- Continue steel erection in Area 3, 4,8 & 9
- ➢ Roofing and waterproofing to commence at 5, 6 & 7
- > Hellas (track, field, and tennis) to mobilize end of September
- Start fabrication of storm shelter precast panels & double T's
- September 19 end of the month. Installation is scheduled for October 21, 2019
- ➢ Fire Proofings and MEP rough in Area 4
- Interior CMU will be completed and veneer will follow waterproofing.