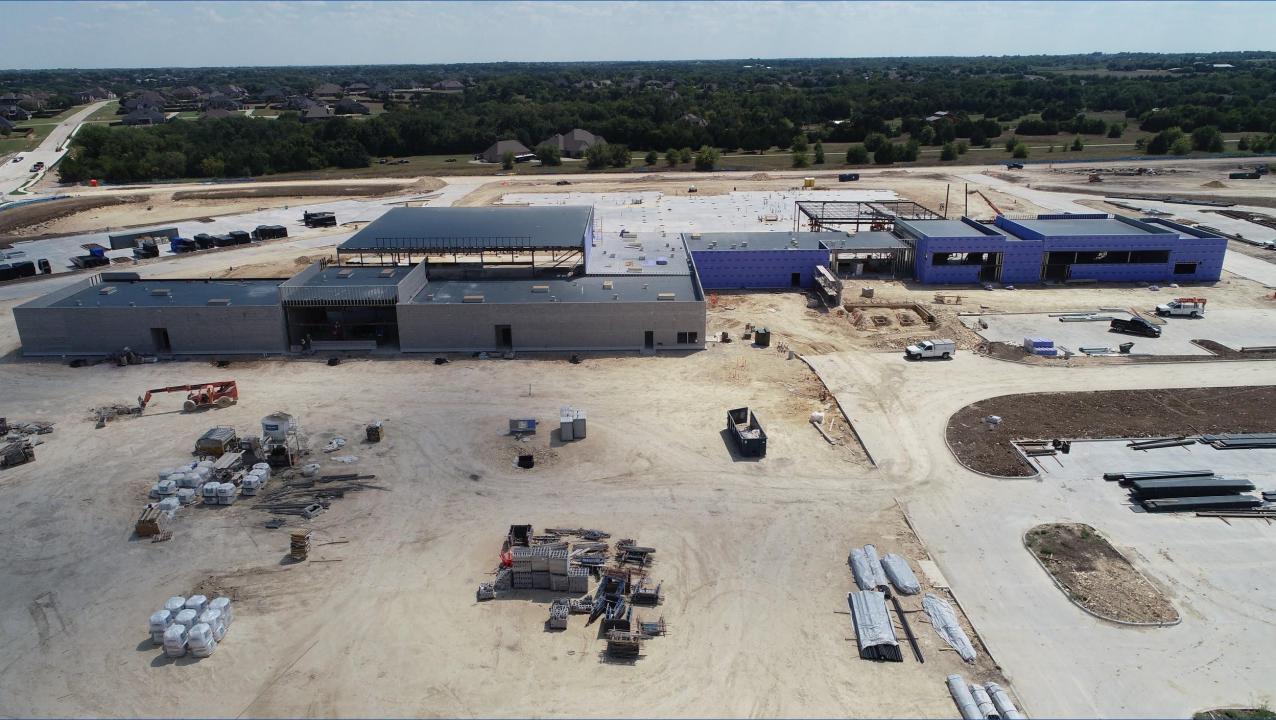

## **New Middle School No. 03**

#### Middle School No. 03 -- Schedule Update

- Steel underway in Area 4; 55% complete
- Continuing on interior wall framing & exterior sheathing on Areas 5, 6, & 7
- ➢ Fireproofing in Area 5 & 6
- Continuing overhead plumbing & electrical in 5 & 6
- Continuing to install RTU curbs
- > Fire suppression is complete in 5, 6, & 7
- ➢ Face brick & flashing has commenced in areas 5, 6, & 7

#### Middle School No. 03 -- Look Ahead Schedule

- Continue steel erection in Area 3, 4,8 & 9
- ➢ Roofing and waterproofing to commence at 5, 6 & 7
- > Hellas (track, field, and tennis) to mobilize end of September
- Start fabrication of storm shelter precast panels & double T's
- September 19 end of the month. Installation is scheduled for October 21, 2019
- ➢ Fire Proofings and MEP rough in Area 4
- Interior CMU will be completed and veneer will follow waterproofing.